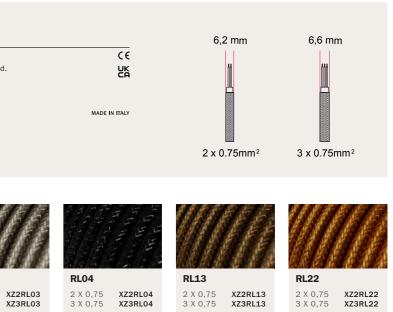

# FLAT CABLES

These flat cables are Creative-Cables solution allowing you to both create wonderful string-light for your garden parties and beautiful indoor designs. Choose from a selection of colors and add the Filé System accessories for your compositions.

| H05RNH2-F 300/500 VAC Rectangular flat shaped 2x1,5mm <sup>2</sup> cable                                                                                                        | CE            |           |
|---------------------------------------------------------------------------------------------------------------------------------------------------------------------------------|---------------|-----------|
| No flame propagation: in accordance with EN 60332-1-2/IEC 60332-1                                                                                                               | UK            |           |
| Referring Regulations: EN 50525-2-82 and IEC 60245<br>The cable is sold by the meter, multiple orders will be delivered<br>in one piece up to a maximum of 25 meters in length. | MADE IN ITALY | <u>11</u> |