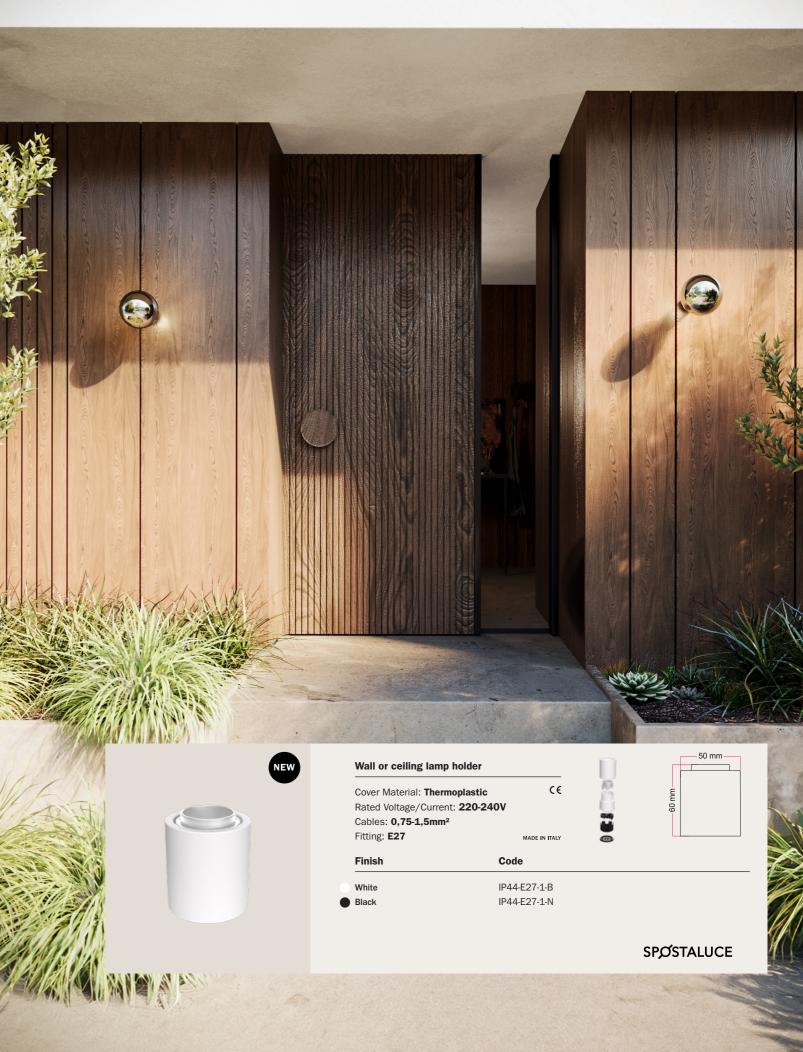

White

Black

– 50 mm –

| Material: <b>Thermopla</b><br>Rated Voltage/Curro<br>Suitable lampshade<br>Fitting: <b>E27</b> | ent: <b>250V/4A</b> | C€<br>R¥ | - | 56 mm- |
|------------------------------------------------------------------------------------------------|---------------------|----------|---|--------|
| Finish                                                                                         | Code                |          |   |        |