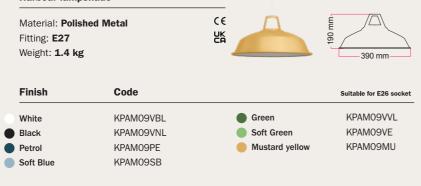

se-One in your store using a standard drill. The holes are numbered to facilitate drilling; if you prefer, you can use our guide to replicate the most classic hole patterns.





#### KDIMA-ROSE-ONE

You can drill the round and squared covers with the square template





#### KDIMA-ROSE-ONE

The rectangular covers has it's own template







If you are looking for a lampshade to complement your hanging, table or ceiling lamp, you will find solutions in different materials and sizes to suit the many interior design

Handmade ceramic lampshades perfect for kitchens and dining tables, metal spotlight to create contemporary atmospheres, classic shades for table and wall lamps, funny wooden lampshade in limited editions: we have a solution for many tastes and interior design needs.



# P





#### **METAL LAMPSHADES**

Discover our classic and timeless metal lampshades. You can find them in classic colors (white, black, or green) or in vibrant pastel shades.







## METAL BULB CAGE LAMPSHADES

Our lampshades laid bare! Choose naked lampshades for a surprising scenic effect to create modern pendant lamps with one or more pendant and complete your light with a design bulb in plain sight.



| Material: Meta<br>Fitting: E27<br>Weight: 0.3 kg | Bulb cage lampshade - Drop shaped<br>Material: Metal<br>Fitting: E27<br>Weight: 0.3 kg<br>Max bulb mmØ: 95mm |  | 150 mm                  |  |
|--------------------------------------------------|--------------------------------------------------------------------------------------------------------------|--|-------------------------|--|