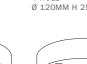

**Creative-Tube Metal Clad Junction box** C€ Material: Steel UK CA Creative-Tubes: 20 mm Holes/Depth: 5/45mm - 87 mm -Finish Code CTBOX Silver Grey

Silver Grey

Silver Grey

Silver Grey