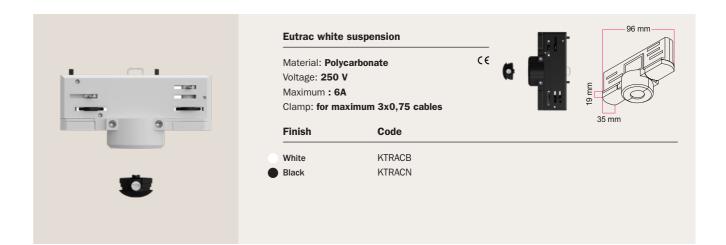

|          | UK<br>CA |            |        |
| Section: 2 x 0.2                       |          |          |            |        |
| Finish                                 | Code     |          |            |        |
| Transparent                            | MOR415   |          |            |        |

# CONNECTION KIT FOR FLUSH-MOUNTED CEILING ROSES

The connection kit for suspension with flush-mounted ceiling rose enables fast and secure connections. The plastic box acts as insulation, it is equipped with two cable clamps, one on each side, which ensure the safety and solidity of the cables.



# ADAPTORS FOR TRACKS

Thanks to this multiadaptor you can enrich your electrified track with some suspended lights made with our fabric cables, that can be placed and mounted where desired.



| I: Thermoplastic<br>/Amperage: 450V/24A<br>0. 75 mm²to 2.5 mm²<br>r of inputs per side: 6 | CE | Eu go<br>35 mm |
|-------------------------------------------------------------------------------------------|----|----------------|
| Code                                                                                      |    |                |
| MORINC                                                                                    |    |                |
|                                                                                           |    |                |
|                                                                                           |    |                |
|                                                                                           |    |