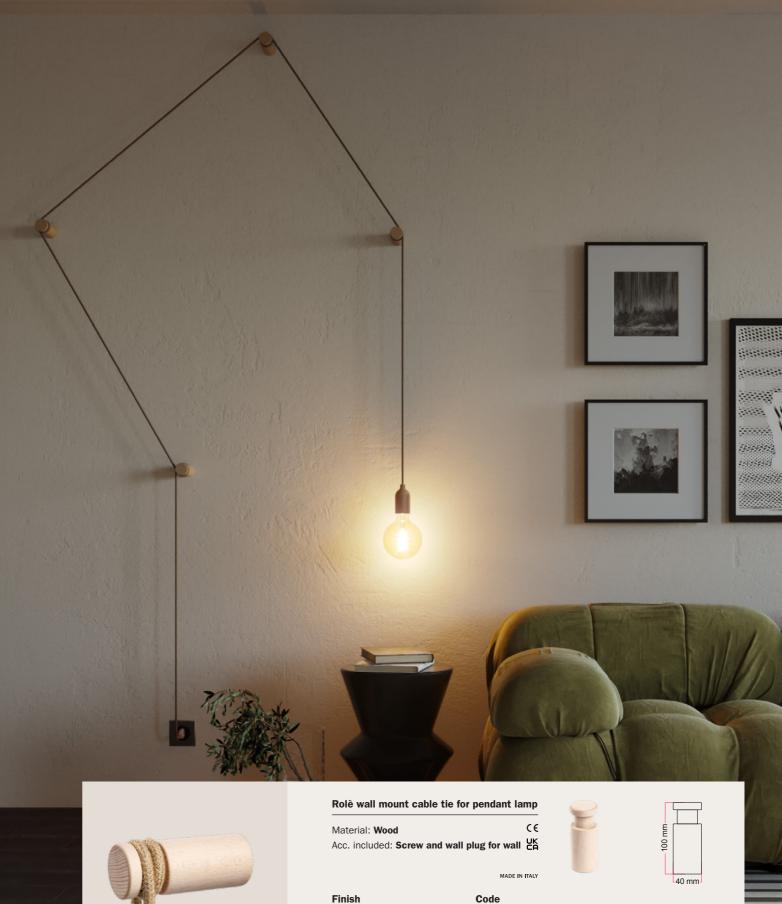

# FILÉ

effort of wiring up a lamp holder!

Create designs on the walls and ceilings using electrical cables available in more than 20 colors and Made in Italy wooden components. Create effective lighting, tailored to your lighting and design requirements.

Patented Solution MADE IN ITALY

Decorate and light up your walls with the **Filé** Components.

Create, decorate and light up impressive lighting installations in just a few steps. Filé lets you forget about the difficulty and

Build your customized and 100% Creative lighting solution!