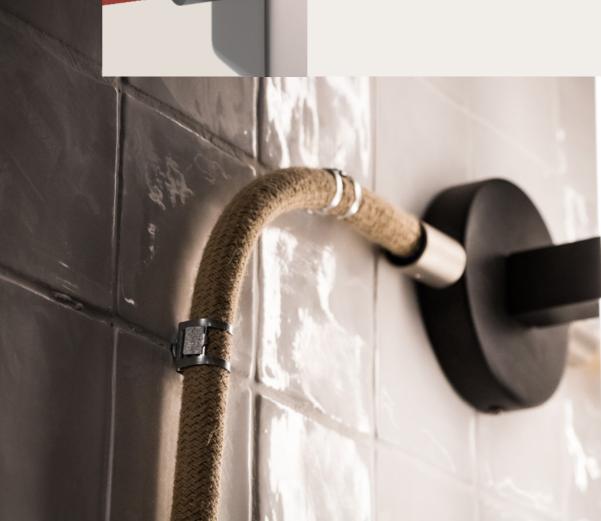

## **CREATIVE-TUBES**

Creative-Tube is much more than just a fabric-covered conduit. Thanks to the metal filaments that run throughout it's entire length, Creative-Tube can assume and maintain any shape you give it.

## **CREATIVE-TUBES TERMINALS**

The metal terminals are essential accessories for connecting Creative-Tubes to junction boxes and metal cladding, enabling you to create captivating wall installations. They are constructed from metal with a zinc-plated finish.