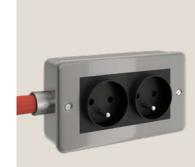

#### Creative-Tube box FR socket Material: Steel/Plastic Creative-Tubes: 20 mm Amperage: 16 Amp

Holes/Depth: 5/45mm

Finish

- 141 mm -

- 141 mm

CTBOX-FRA Silver Grey

Creative-Tube box with GER Schuko socket C€ UK CA 82 mm