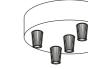

# **SPOSTALUCE E27**

#### The Spostaluce E27 kit is the ideal solution for lovers of lighting design who wish to create a customized lighting installation in any environment, even where no light fixtures exist.

| Cover Material: The<br>Rated Voltage/Pow<br>Cables: 0,75-1,5m<br>Fitting: E27 | er: 220-240V/12W | 09 min |
|-------------------------------------------------------------------------------|------------------|--------|
| Finish                                                                        | Code             |        |
| White                                                                         | KPL27L2FLPB      |        |
|                                                                               |                  |        |