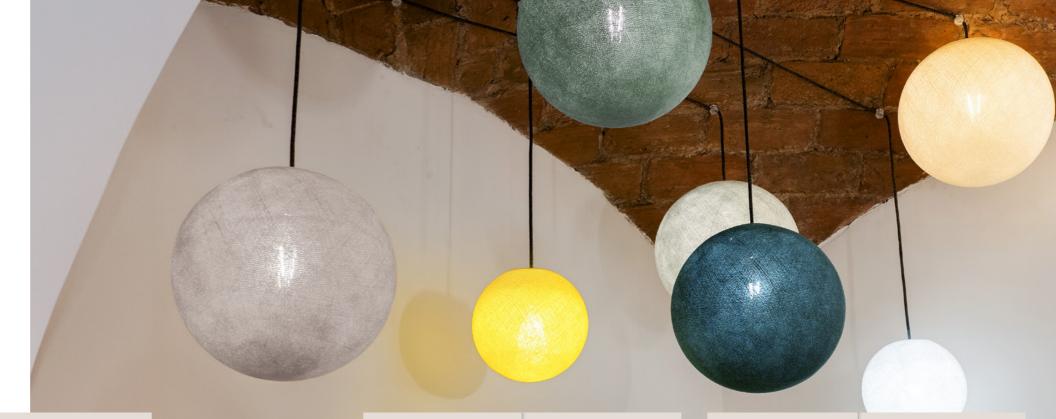

### No matter the lamp, the layout or the setting... the right answer is Spostaluce!

Say goodbye to dark corners with the versatile Spostaluce.

Choosing the placement for ceiling and wall lamps can be a daunting task, and you may feel constrained by your existing sockets or light sources. That's where Spostaluce comes in, allowing you to effortlessly transform the lighting in your home. It's not only easy but also enjoyable, thanks to a wide selection of elegant and fun-colored textile cables.

All you need to do is connect the Spostaluce lamp plug to the nearest electrical socket and attach the lamp to your room's wall or ceiling. It couldn't be simpler!

# **100% CUSTOMIZABLE**

Explore countless color and shape combinations.

Patented Solution MADE IN ITALY

Save yourself the trouble of tearing down walls and hiring

Follow this logo inside the catalog and discover all the components you can match