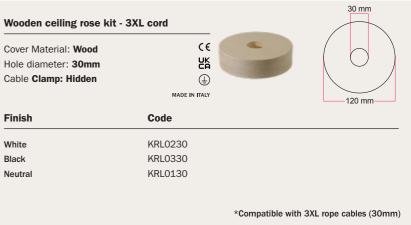

| RR01     |         | RR02     |         | RR03     |
|----------|---------|----------|---------|----------|
| 3 X 0,75 | XZ3RR01 | 3 X 0,75 | XZ3RR02 | 3 X 0,75 |