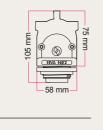

## **SPOSTALUCE S-14**

NEW

The special Spostaluce esse14 Kit with an S14d lightbulb socket allows lighting design enthusiasts to bring the elegant modern style of these bulbs to places without existing lighting. Easily locate it to your preferred location, select your preferred cables, plug, and bulb, and connect to a power socket for endless custom installations.