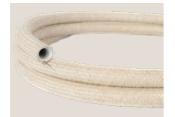

## **CREATIVE-TUBES**

Creative-Tube is much more than just a fabric-covered conduit. Thanks to the metal filaments that run throughout it's entire length, Creative-Tube can assume and maintain any shape you give it.

NG20RT41 COLOR: RAYON BLACK/WHITE 3D

NG20RM01

COLOR: RAYON WHITE

NG20RM09

COLOR: RAYON RED

NG20RZ24 COLOR: RAYON BLACK/GOLD

COLOR: RAYON NEON ORANGE

NG20RM27 COLOR: RAYON CIPRIA

NG20RF15

NG20RN01 COLOR: NEUTRAL NATURAL LINEN

NG20RN02 COLOR: GREY NATURAL LINEN

NG16RN06 COLOR: RAYON JUTE

NG20RM04

22

COLOR: RAYON BLACK