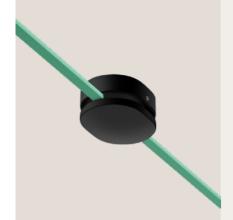

# FILÉ LAMP HOLDERS

Provide your pendant lighting the exact illumination you desire by choosing from a variety of lamps and lamp holders to connect to it. Opt for classic wooden lamp holders, either natural or painted, suitable for exposed bulbs or lampshades. Alternatively, you can pair your creation with the Tub-E14 spot lamp.

|   | Filé system string light                                                                     | lamp holder   |          |   |
|---|----------------------------------------------------------------------------------------------|---------------|----------|---|
|   | Material: <b>Wood</b><br>Rated Voltage/Current: <b>2</b><br>Compatible cables: <b>String</b> |               |          |   |
|   | Fitting: E27                                                                                 | MADE IN ITALY |          |   |
| - | Finish                                                                                       | Code          |          |   |
|   | White                                                                                        | BLCAT02       |          |   |
|   | Black                                                                                        | BLCAT03       |          |   |
| 4 | Neutral                                                                                      | BLCAT01       |          |   |
|   |                                                                                              |               |          |   |
|   | Filé system adjustable                                                                       | spotlight     |          |   |
|   | Material: Wood/Metal                                                                         | CE            | <u>~</u> |   |
|   | Rose diameter: <b>120mm</b>                                                                  | UK            |          |   |
|   | Lampshade: Tub-E14 me                                                                        |               |          | Ę |
|   | Fitting: E14 max 10W                                                                         |               | 0        |   |
|   | Finish                                                                                       | Code          |          |   |