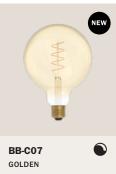

PL27PBTFNB PL27PNTFNB

E14 \_\_\_\_\_

White Black

| ferrule lamp holder with pull switch<br>aterial: Thermoplastic C & C &<br>bltage/Current: 250V/4A & C &<br>amp: Not Inclueded<br>227 |         |
|--------------------------------------------------------------------------------------------------------------------------------------|---------|
| Code                                                                                                                                 | 40 mm 📋 |
| PL27PBTFNT<br>PL27PNTFNT                                                                                                             |         |

Bakelite lamp holder

Rated Voltage/Current: 250V/4A Cable Clamp: Not Inclueded

Material: Bakelite

Fitting: E27

Finish

White

Black
Gold