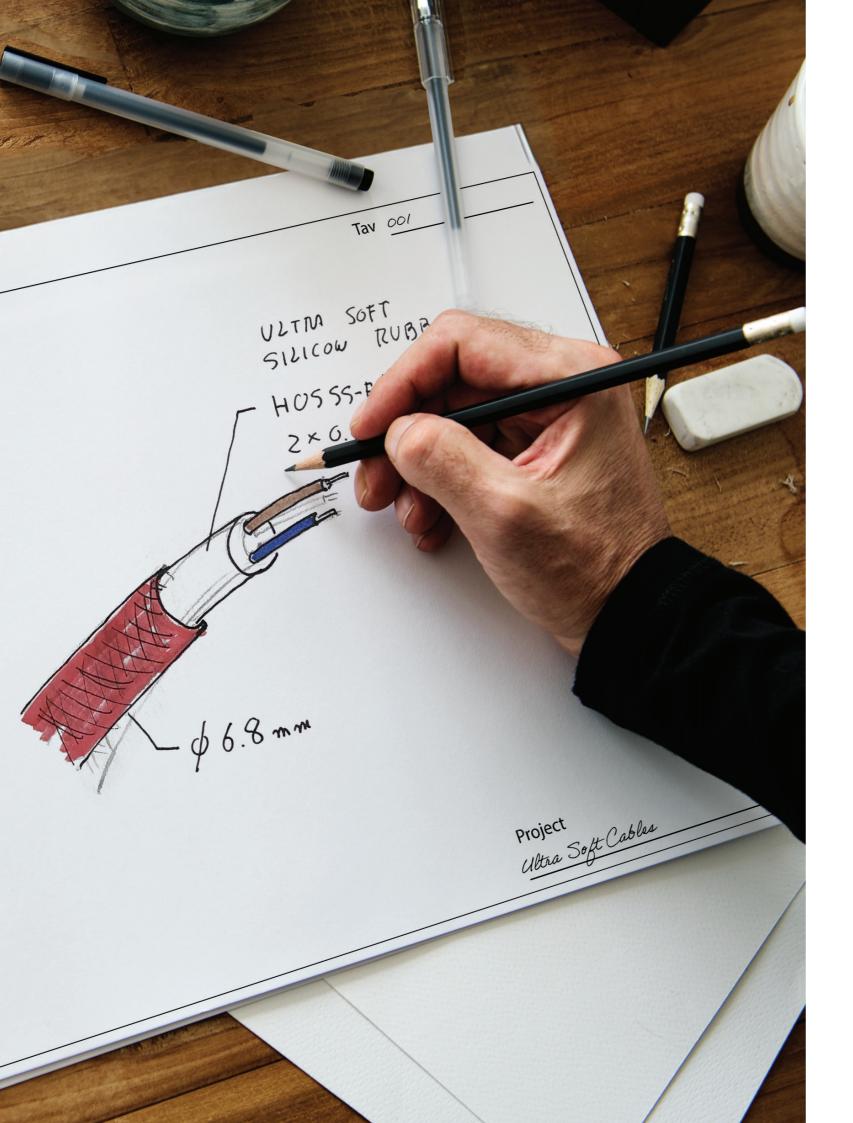

#### What does UV resistant cable mean?

It means the fabric used to line these cables was designed to resist UV rays, which make up around 10% of sunlight. The colour of UV resistant cables remains vibrant and doesn't tend to fade over time, even when they are consistently exposed to sunlight.