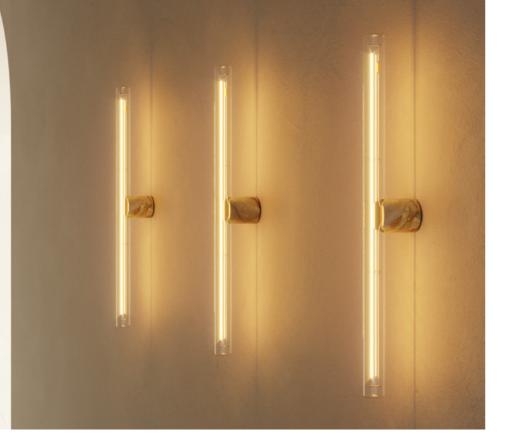

# **SPOSTALUCE**

### No matter the lamp, the layout or the setting... the right answer is Spostaluce!

Say goodbye to dark corners with the versatile Spostaluce.

Choosing the placement for ceiling and wall lamps can be a daunting task, and you may feel constrained by your existing sockets or light sources. That's where Spostaluce comes in, allowing you to effortlessly transform the lighting in your home. It's not only easy but also enjoyable, thanks to a wide selection of elegant and fun-colored textile cables.

All you need to do is connect the Spostaluce lamp plug to the nearest electrical socket and attach the lamp to your room's wall or ceiling. It couldn't be simpler!