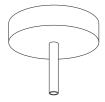

#### The Spostaluce E27 kit is the ideal solution for lovers of lighting design who wish to create a customized lighting installation in any environment, even where no light fixtures exist.

| Cover Material: The<br>Rated Voltage/Pow<br>Cables: 0,75-1,5m<br>Fitting: E27 | er: 220-240V/12W | 09 min |
|-------------------------------------------------------------------------------|------------------|--------|
| Finish                                                                        | Code             |        |
| White                                                                         | KPL27L2FLPB      |        |
|                                                                               |                  |        |