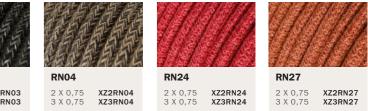

NG20RT41 COLOR: RAYON BLACK/WHITE 3D

NG20RM01

COLOR: RAYON WHITE

NG20RM09

COLOR: RAYON RED

NG20RZ24 COLOR: RAYON BLACK/GOLD

COLOR: RAYON NEON ORANGE

NG20RM27 COLOR: RAYON CIPRIA

NG20RF15

NG20RN01 COLOR: NEUTRAL NATURAL LINEN

NG20RN02 COLOR: GREY NATURAL LINEN

NG16RN06 COLOR: RAYON JUTE

NG20RM04

22

COLOR: RAYON BLACK