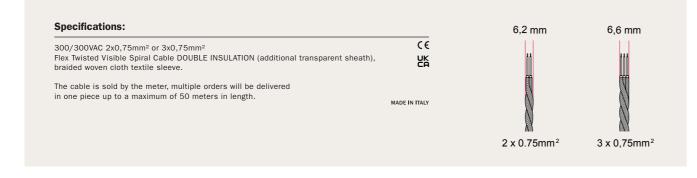

# FLAT CABLES

These flat cables are Creative-Cables solution allowing you to both create wonderful string-light for your garden parties and beautiful indoor designs. Choose from a selection of colors and add the Filé System accessories for your compositions.

| H05RNH2-F 300/500 VAC Rectangular flat shaped 2x1,5mm <sup>2</sup> cable                                                                                                        | CE            |           |
|---------------------------------------------------------------------------------------------------------------------------------------------------------------------------------|---------------|-----------|
| No flame propagation: in accordance with EN 60332-1-2/IEC 60332-1                                                                                                               | UK            |           |
| Referring Regulations: EN 50525-2-82 and IEC 60245<br>The cable is sold by the meter, multiple orders will be delivered<br>in one piece up to a maximum of 25 meters in length. | MADE IN ITALY | <u>11</u> |