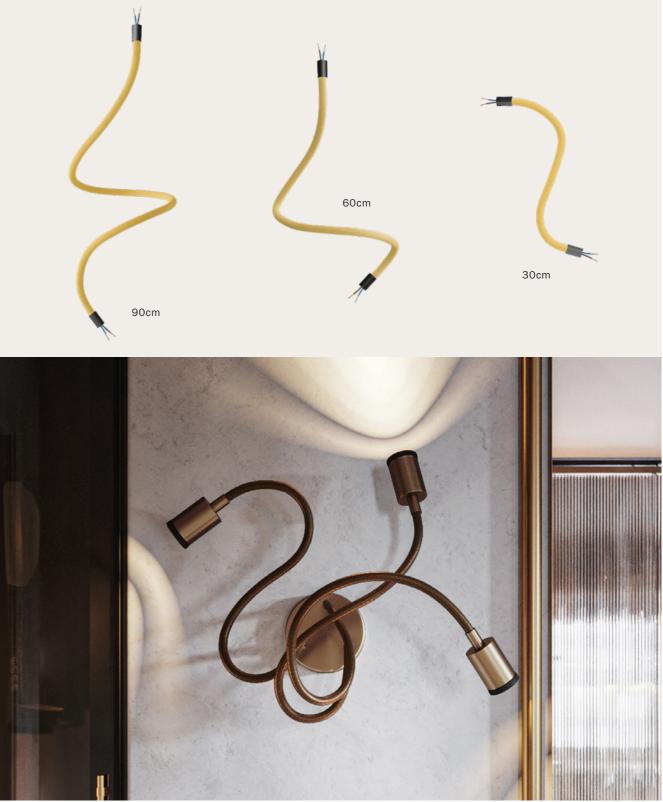

| rent: 250V/4A<br>tic Cylindrical | UK<br>MADE IN ITALY | - |
|----------------------------------|---------------------|---|
| Coc                              | le                  |   |
| KBL                              | .3110               |   |