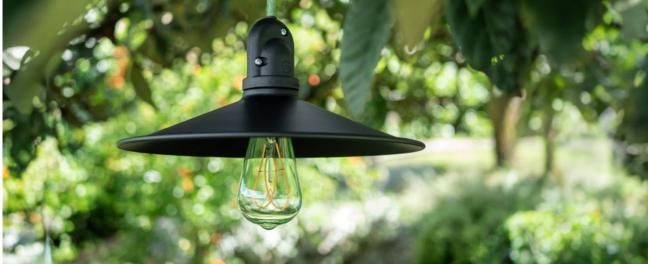

is exclusively made from recycled plastic using 3D printing technology.







The lamp holder with E27 socket is the simple and functional solution to create a wall or ceiling light point that can offer complementary light and give a refined decorative note to any wall. Choose the finish that best matches your interiors. Thanks to E27 socket, you can decide which bulb to match from our wide range of E27 decorative LED bulbs.











# EIVA LAMP HOLDER

#### **Patented solution**

Configure your EIVA system by selecting the components that best meet your needs. The IP65 single-entry lamp holders can be purchased naked or with a soft-touch silicone cover, making them ideal for single pendants or wall lamps. EIVA2 lamp holders allow you to create solutions with multiple light sources.







Lampholders

|   | Cover Material: <b>Thermoplastic</b><br>Rated Voltage/Current: <b>250V</b> /4<br>Cable Clamp: <b>Integrated</b><br>Fitting: <b>E27</b> | Ce<br>AA ۲۴ |  |
|---|----------------------------------------------------------------------------------------------------------------------------------------|-------------|--|
|   | Finish                                                                                                                                 | Code        |  |
|   | White                                                                                                                                  | PL27PBEIVA2 |  |
| ) | Black                                                                                                                                  |