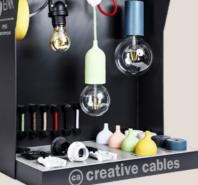

| ELECTRICAL COMPONENTS                    | 231 |
|------------------------------------------|-----|
| Switches designed by Achille Castiglioni | 232 |
| Creative switch                          | 234 |
| Creative foot switch                     | 235 |
| 399 & 400 Cylindrical switches           | 236 |
| Dimmer                                   | 238 |
| Creative plug                            | 239 |
| Plugs and sockets                        | 239 |
| Electrical accessories                   | 242 |
| Adaptors for tracks                      | 243 |
| LIGHT BULBS                              | 245 |
| 5V E27 lightbulbs                        | 246 |
| 220V E14 lightbulbs                      | 247 |
| 220V E27 lightbulbs                      | 248 |
| 220V S14D                                | 256 |
| B2B SERVICES                             | 259 |
| Configurator corner                      | 260 |
| Display cases                            | 263 |
| CONTACTS                                 | 264 |