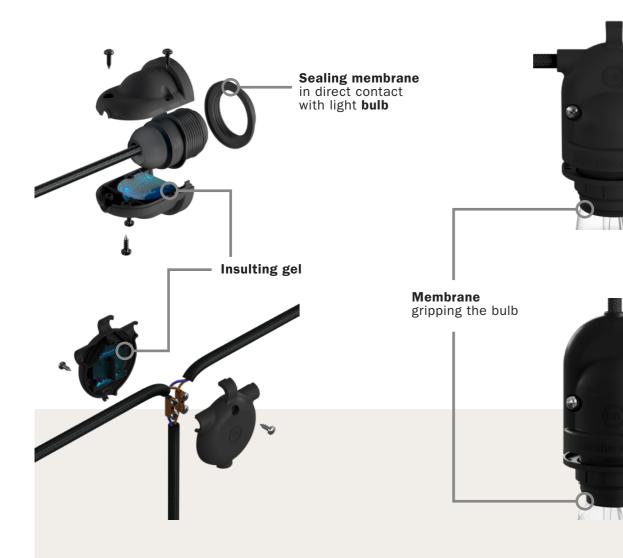

#### Compatible with:

Cables only 2x1mm<sup>2</sup> H05RN-F Bulbs A60, ST64, G95 and G125 shapes that guarantee rating of IP65 protection

| age/Current: 250V/4A<br>np: Integrated | C.€                           | ۳<br>80<br>60 mm                                                                     |
|----------------------------------------|-------------------------------|--------------------------------------------------------------------------------------|
| Code                                   |                               |                                                                                      |
| KEIVAEL                                | _01BI                         |                                                                                      |
| KEIVAEL                                | _01BK                         |                                                                                      |
| KEIVAEL                                | .01GG                         |                                                                                      |
| KEIVAEL                                | _01PE                         |                                                                                      |
| n                                      | KEIVAEL<br>KEIVAEL<br>KEIVAEL | age/Current: 250V/4A کے<br>mp: Integrated<br>7<br>Code<br>KEIVAEL01BI<br>KEIVAEL01BK |