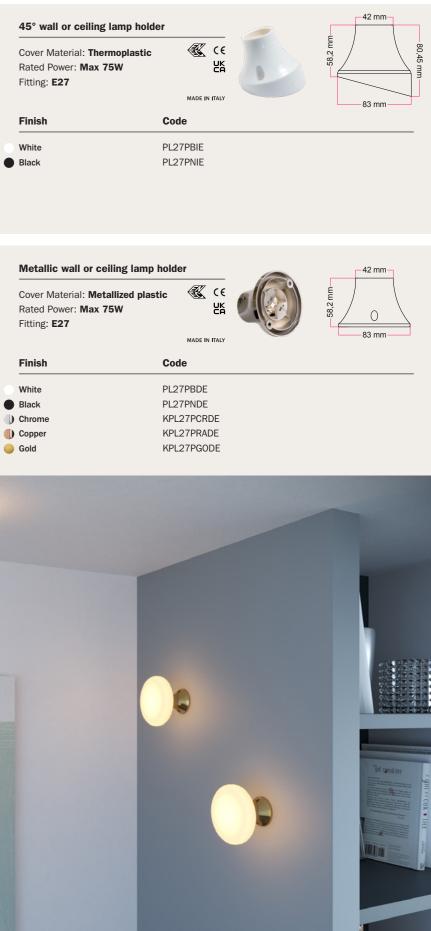

#### EIVA-1 lamp holder with silicone covers

EIVA-1, the first outdoor E27 IP65 wirable lamp holder, can be purchased with a soft touch silicone cover, available in two different shapes and many colour variations: perfect for any type of suspension or wall lamp.

#### Compatible with:

Cables only 2x1mm<sup>2</sup> H05RN-F Bulbs A60, ST64, G95 and G125 shapes that guarantee rating of IP65 protection

| age/Current: 250V/4A<br>np: Integrated | C.€                           | ۳<br>80<br>60 mm                                                                     |
|----------------------------------------|-------------------------------|--------------------------------------------------------------------------------------|
| Code                                   |                               |                                                                                      |
| KEIVAEL                                | _01BI                         |                                                                                      |
| KEIVAEL                                | _01BK                         |                                                                                      |
| KEIVAEL                                | .01GG                         |                                                                                      |
| KEIVAEL                                | _01PE                         |                                                                                      |
| n                                      | KEIVAEL<br>KEIVAEL<br>KEIVAEL | age/Current: 250V/4A کے<br>mp: Integrated<br>7<br>Code<br>KEIVAEL01BI<br>KEIVAEL01BK |