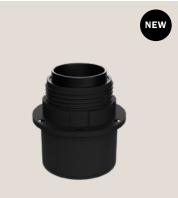

## **CREATIVE-TUBES BOXES**

Junction box, box with switches or box with sockets: discover all the amazing possibilities offered by Creative-Tubes and select the accessories that best serve your creativity.

**Creative-Tube Metal Clad Junction box** C€ Material: Steel UK CA Creative-Tubes: 20 mm Holes/Depth: 5/45mm - 87 mm -Finish Code CTBOX Silver Grey

Silver Grey

Silver Grey

Silver Grey