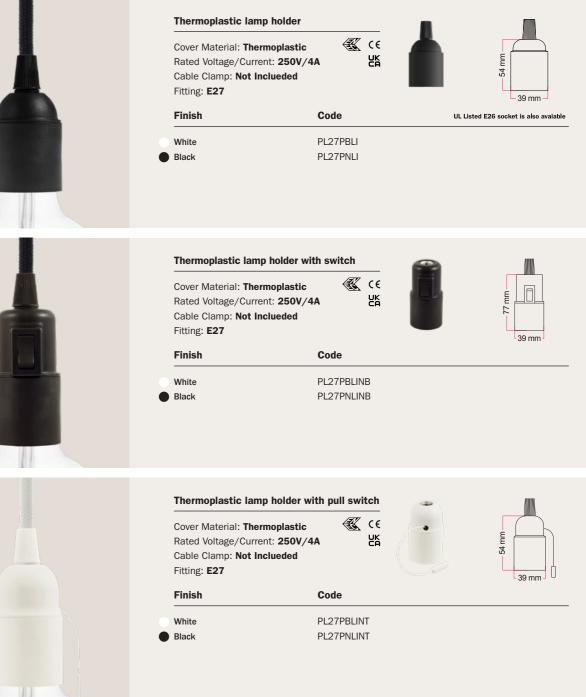

# **SPOSTALUCE E27**

#### The Spostaluce E27 kit is the ideal solution for lovers of lighting design who wish to create a customized lighting installation in any environment, even where no light fixtures exist.

| Cover Material: The<br>Rated Voltage/Pow<br>Cables: 0,75-1,5m<br>Fitting: E27 | er: 220-240V/12W | 09 min |
|-------------------------------------------------------------------------------|------------------|--------|
| Finish                                                                        | Code             |        |
| White                                                                         | KPL27L2FLPB      |        |
|                                                                               |                  |        |

### **SPOSTALUCE E27 FOR LAMPSHADES**

Crafted specifically for lampshades, this versatile Spostaluce E27 kit offers endless possibilities for custom illumination. It's the perfect solution for creating a personalized lighting arrangement on any wall or ceiling, even in spaces without existing light fixtures.

## **SPOSTALUCE S-14**

NEW

The special Spostaluce esse14 Kit with an S14d lightbulb socket allows lighting design enthusiasts to bring the elegant modern style of these bulbs to places without existing lighting. Easily locate it to your preferred location, select your preferred cables, plug, and bulb, and connect to a power socket for endless custom installations.