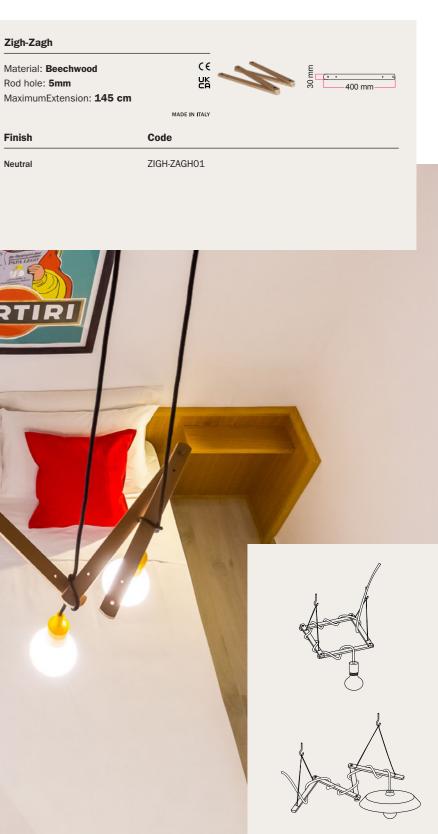

Black Chrome Red

Fitting: E27

Finish

Petrol

- Soft blue Soft green
- Mustard yellow

| Vintage alur | ninum lamp holder                                      |                      | <u>A</u> R | 12 mm                            |
|--------------|--------------------------------------------------------|----------------------|------------|----------------------------------|
| 0            | al: Aluminium<br>&/Current: 250V/4A<br>Plastic Conical | الله<br>الله<br>الله | Î          |                                  |
| Finish       | Code                                                   |                      | UL Lis     | sted E26 socket is also avaiable |
| Brass        | KBL27ALGO                                              |                      |            |                                  |