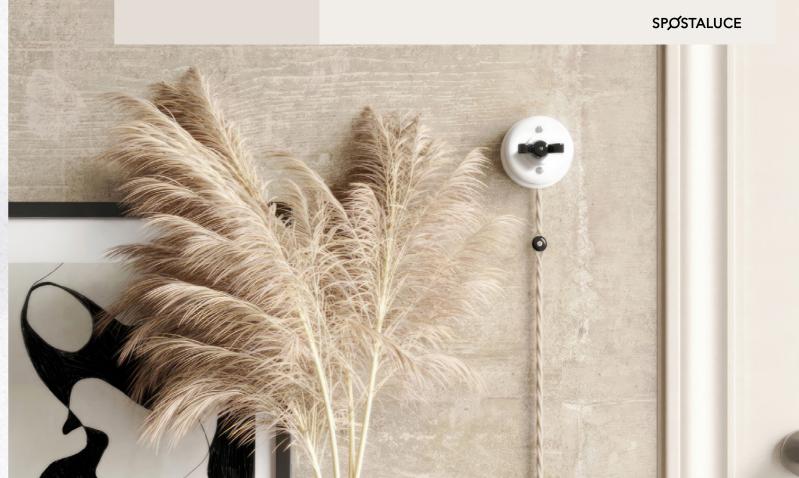

### No matter the lamp, the layout or the setting... the right answer is Spostaluce!

Say goodbye to dark corners with the versatile Spostaluce.

Choosing the placement for ceiling and wall lamps can be a daunting task, and you may feel constrained by your existing sockets or light sources. That's where Spostaluce comes in, allowing you to effortlessly transform the lighting in your home. It's not only easy but also enjoyable, thanks to a wide selection of elegant and fun-colored textile cables.

All you need to do is connect the Spostaluce lamp plug to the nearest electrical socket and attach the lamp to your room's wall or ceiling. It couldn't be simpler!

## **FRESH LIGHT**

A creative solution for introducing new lighting sources throughout your home.

# **100% CUSTOMIZABLE**

Explore countless color and shape combinations.

Patented Solution MADE IN ITALY

Save yourself the trouble of tearing down walls and hiring

Follow this logo inside the catalog and discover all the components you can match