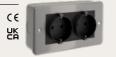

#### Creative-Tube box FR socket Material: Steel/Plastic Creative-Tubes: 20 mm Amperage: 16 Amp

Holes/Depth: 5/45mm

Finish

- 141 mm -

- 141 mm

CTBOX-FRA Silver Grey

Creative-Tube box with GER Schuko socket C€ UK CA 82 mm

Silver Grey

| Code      |  |
|-----------|--|
| CTBOX-GER |  |

Silver Grey

CTBOX-2FRA

| Creative-Tube | box v | with 2 | GER | Schuko | sockets |
|---------------|-------|--------|-----|--------|---------|
|               |       |        |     |        |         |