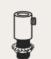

# **SPOSTALUCE E27**

#### The Spostaluce E27 kit is the ideal solution for lovers of lighting design who wish to create a customized lighting installation in any environment, even where no light fixtures exist.

| Cover Material: The<br>Rated Voltage/Pow<br>Cables: 0,75-1,5m<br>Fitting: E27 | er: 220-240V/12W | 09 min |
|-------------------------------------------------------------------------------|------------------|--------|
| Finish                                                                        | Code             |        |
| White                                                                         | KPL27L2FLPB      |        |
|                                                                               |                  |        |