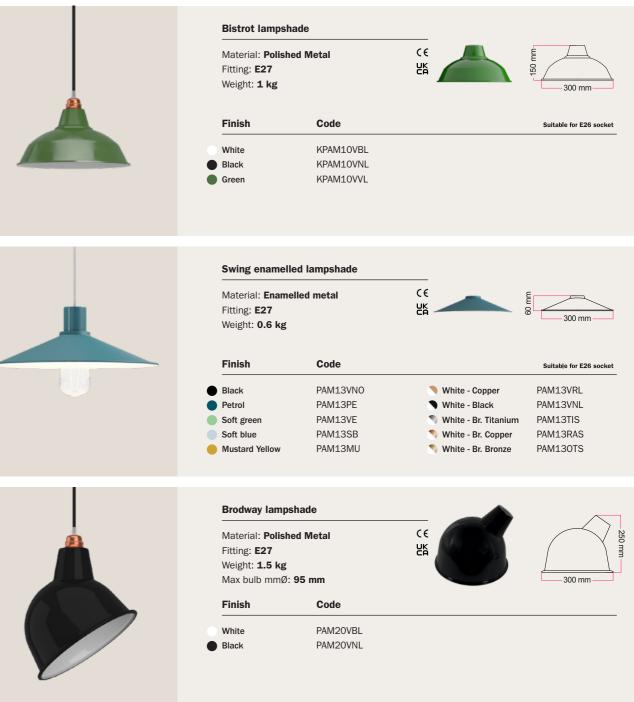

.





#### KDIMA-ROSE-ONE

You can drill the round and squared covers with the square template





#### KDIMA-ROSE-ONE

The rectangular covers has it's own template







If you are looking for a lampshade to complement your hanging, table or ceiling lamp, you will find solutions in different materials and sizes to suit the many interior design

Handmade ceramic lampshades perfect for kitchens and dining tables, metal spotlight to create contemporary atmospheres, classic shades for table and wall lamps, funny wooden lampshade in limited editions: we have a solution for many tastes and interior design needs.



# P





#### **METAL LAMPSHADES**

Discover our classic and timeless metal lampshades. You can find them in classic colors (white, black, or green) or in vibrant pastel shades.







## METAL BULB CAGE LAMPSHADES

Our lampshades laid bare! Choose naked lampshades for a surprising scenic effect to create modern pendant lamps with one or more pendant and complete your light with a design bulb in plain sight.



| Material: Meta<br>Fitting: E27<br>Weight: 0.3 kg | Bulb cage lampshade - Drop shaped<br>Material: Metal<br>Fitting: E27<br>Weight: 0.3 kg<br>Max bulb mmØ: 95mm |  | 150 mm                  |  |
|--------------------------------------------------|--------------------------------------------------------------------------------------------------------------|--|-------------------------|--|
| Finish                                           | Code                                                                                                         |  | Suita