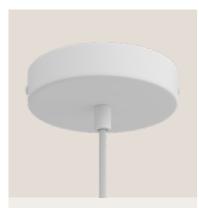

## **SPOSTALUCE S-14**

NEW

The special Spostaluce esse14 Kit with an S14d lightbulb socket allows lighting design enthusiasts to bring the elegant modern style of these bulbs to places without existing lighting. Easily locate it to your preferred location, select your preferred cables, plug, and bulb, and connect to a power socket for endless custom installations.

#### SPØSTALUCE

10

The distinctive feature of the Spostaluce system is its extreme versatility. It not only allows you to start from a basic power socket or a single light point to create lighting installations of any shape and size, but you can