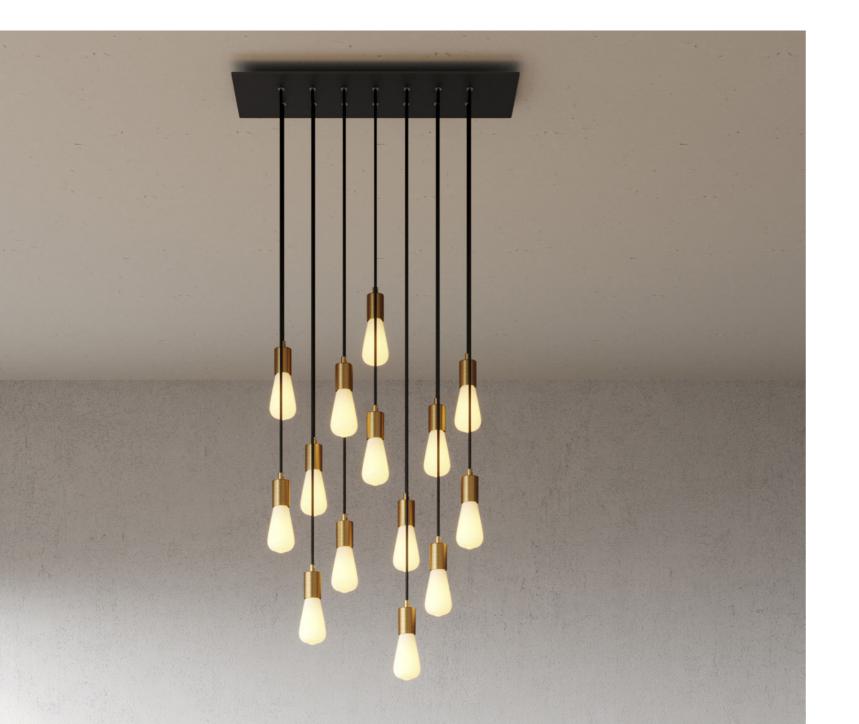

### **Twisted cotton cables**

Ideal for those seeking a natural mood.

#### **Specifications:**

300/300VAC 2x0,75mm<sup>2</sup> or 3x0,75mm<sup>2</sup> Flex Twisted Visible Spiral Cable DOUBLE INSULATION (additional transparent sheath), braided woven cloth textile sleeve.