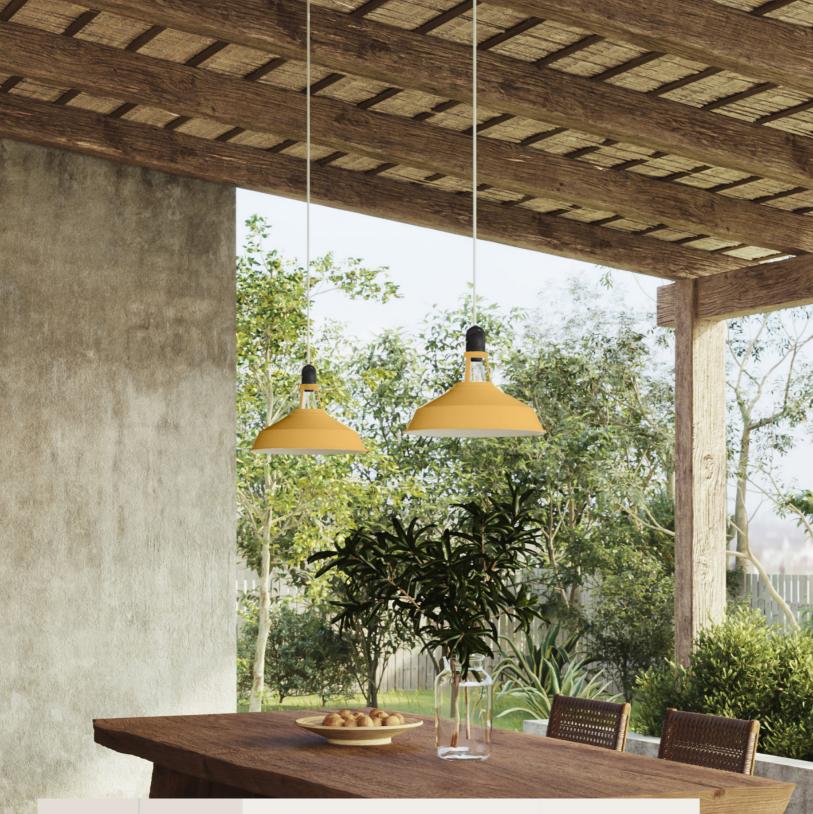

or the Rose-One in your store using a standard drill. The holes are numbered to facilitate drilling; if you prefer, you can use our guide to replicate the most classic hole patterns.





#### KDIMA-ROSE-ONE

You can drill the round and squared covers with the square template





#### KDIMA-ROSE-ONE

The rectangular covers has it's own template







If you are looking for a lampshade to complement your hanging, table or ceiling lamp, you will find solutions in different materials and sizes to suit the many interior design

Handmade ceramic lampshades perfect for kitchens and dining tables, metal spotlight to create contemporary atmospheres, classic shades for table and wall lamps, funny wooden lampshade in limited editions: we have a solution for many tastes and interior design needs.



# P





#### **METAL LAMPSHADES**

Discover our classic and timeless metal lampshades. You can find them in classic colors (white, black, or green) or in vibrant pastel shades.







## METAL BULB CAGE LAMPSHADES

Our lampshades laid bare! Choose naked lampshades for a surprising scenic effect to create modern pendant lamps with one or more pendant and complete your light with a design bulb in plain sight.



| Material: Meta<br>Fitting: E27<br>Weight: 0.3 kg | Bulb cage lampshade - Drop shaped<br>Material: Metal<br>Fitting: E27<br>Weight: 0.3 kg<br>Max bulb mmØ: 95mm |  | 150 mm                  |  |
|--------------------------------------------------|--------------------------------------------------------------------------------------------------------------|--|---------------------