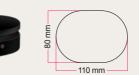

|   | Filé system string light                                                                     | lamp holder   |          |   |
|---|----------------------------------------------------------------------------------------------|---------------|----------|---|
|   | Material: <b>Wood</b><br>Rated Voltage/Current: <b>2</b><br>Compatible cables: <b>String</b> |               |          |   |
|   | Fitting: E27                                                                                 | MADE IN ITALY |          |   |
| - | Finish                                                                                       | Code          |          |   |
|   | White                                                                                        | BLCAT02       |          |   |
|   | Black                                                                                        | BLCAT03       |          |   |
| 4 | Neutral                                                                                      | BLCAT01       |          |   |
|   |                                                                                              |               |          |   |
|   | Filé system adjustable                                                                       | spotlight     |          |   |
|   | Material: Wood/Metal                                                                         | CE            | <u>~</u> |   |
|   | Rose diameter: <b>120mm</b>                                                                  | UK            |          |   |
|   | Lampshade: Tub-E14 me                                                                        |               |          | Ę |
|   | Fitting: E14 max 10W                                                                         |               | 0        |   |
|   | Finish                                                                                       | Code          |          |   |