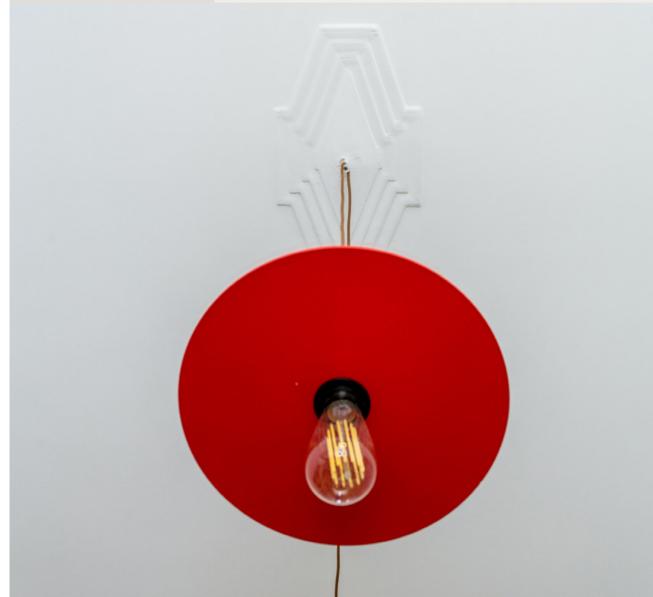

|
|--------|-----|-------------|-----|
|        |     |             |     |
| le for | E26 | <b>S</b> 0( | cke |
|        |     |             |     |

Suita

Code

DD24MA02

#### Finish

Majolica Yellow - Green

#### Mini Ellepì Maioliche lampshade - 24 cm

Material: Dibond® Fitting: E27 Weight: 0.2 kg C C UK Suitable for E26 socket MADE IN ITALY

#### Finish

Majolica White - Black

#### Code

DD24MA04

UFO - Unconventional Flying Object - is the wooden lampshade characterized by a minimal a captivating functional design, perfect for those who want to recreate a modern and Scandinavian style of furniture. The Line in painted wood is distinguished by a palette of pastel colours, perfect not only for the children's room or bedroom, but also to blend into modern living rooms or kitchens.







UFO \_\_\_\_\_



#### UFO UNCONVENTIONAL FLYING OBJECT

We selected 7 famous & promising emerging artists, we chose two of their most representative artworks and we lit them up: yhis is how the UFO collection - Unconventional Flying Objects was born. 7 double-faced wooden disks, processed and printed in Italy, ready to become a wall or a suspension lamp. Well, actually two: both sides of the disk are illustrated with different designs!

Men and women, cactus and pineapples, mandala and azulejos, ice cream and cupcakes, and not to forget fish, dogs and flamingoes: A surprising varuety of subjects and colours that create playful, romantic or surreal atmospheres.



\_\_\_\_\_ 330 mm \_\_\_\_





#### UFO - Special Edition Italian Illustrators

| nrolina Zuniga        | LPWUF014