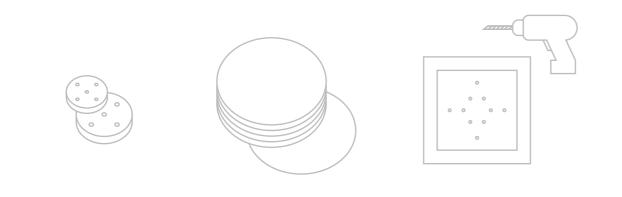

# SUMMARY

| SPOSTALUCE<br>Moving light on walls and ceilings | 7  |
|--------------------------------------------------|----|
| Spostaluce E27                                   | 8  |
| Spostaluce E27 for Lampshades                    | 9  |
| Spostaluce S-14                                  | 10 |
| FILÉ                                             | 13 |
| Flat cables lights system                        |    |
| Filé Lamp holders                                | 14 |
| Filé Accessories                                 | 16 |
| Flat Cables                                      | 18 |
| CREATIVE TUBES                                   | 21 |
| Decorative conduit system                        |    |
| Creative-Tubes                                   | 22 |
| Creative-Tubes terminals                         | 23 |
| Creative-tubes boxes                             | 24 |
| Creative-Tubes clips                             | 28 |
| PORCELAIN SYSTEM                                 | 31 |
| Porcelain Switches - Knob                        | 32 |
| Porcelain Switches - Butterfly Nut               | 33 |
| Porcelain Plugs and Junction boxes               | 34 |
| Large section cables                             | 36 |
| LUMET                                            | 39 |
| IP44 string lighting system                      |    |
| String light lamp holder                         | 40 |
| String light lamp holder for lampshade           | 41 |
| String light accessories                         | 42 |
| Flat Cables                                      | 45 |
| EIVA                                             | 47 |
| IP65 Outdoor lighting system                     |    |
| EIVA System                                      | 48 |
| EIVA-1 lamp holder                               | 49 |
| EIVA-2 lamp holder                               | 52 |
| EIVA-3 T-Joint                                   | 53 |
| Outdoor EIVA Cables                              | 55 |

# **SPOSTALUCE E27**

#### The Spostaluce E27 kit is the ideal solution for lovers of lighting design who wish to create a customized lighting installation in any environment, even where no light fixtures exist.

| Cover Material: The<br>Rated Voltage/Pow<br>Cables: 0,75-1,5m<br>Fitting: E27 | er: 220-240V/12W | 09 min |
|-------------------------------------------------------------------------------|------------------|--------|
| Finish                                                                        | Code             |        |
| White                                                                         | KPL27L2FLPB      |        |
|                                                                               |                  |        |