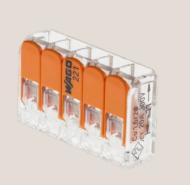

|   |                      |
|                                                                                                                           |                            |                     |   |                      |

# **ELECTRICAL ACCESSORIES**

Splicing connectors are essential for completing your lighting installations. They are sold individually or in bulk boxes (10 or 100 pieces).





18,7mm

18,6mm



| Material: The  | moplastic               | CE       | Par       |
|----------------|-------------------------|----------|-----------|
| Poles: 3       |                         | UK<br>CA | A COLEMAN |
| Voltage/Ampe   | erage: 450V/24A         |          |           |
| Section: 2 x ( | ).2-2.5 mm <sup>2</sup> |          |           |

MOR413

○ Transparent



| Universal Splid                        | oplastic | CE       | the second | 29,9mm |
|----------------------------------------|----------|----------|------------|--------|
| Poles: 5<br>Voltage/Amperage: 450V/24A |          | UK<br>CA |            |        |
| Section: 2 x 0.2                       |          |          |            |        |
| Finish                                 | Code     |          |            |        |
| Transparent                            | MOR415   |          |            |        |

# CONNECTION KIT FOR FLUSH-MOUNTED CEILING ROSES

The connection kit for suspension with flush-mounted ceiling rose enables fast and secure connections. The plastic box acts as insulation, it is equipped with two cable clamps, one on each side, which ensure the safety and so