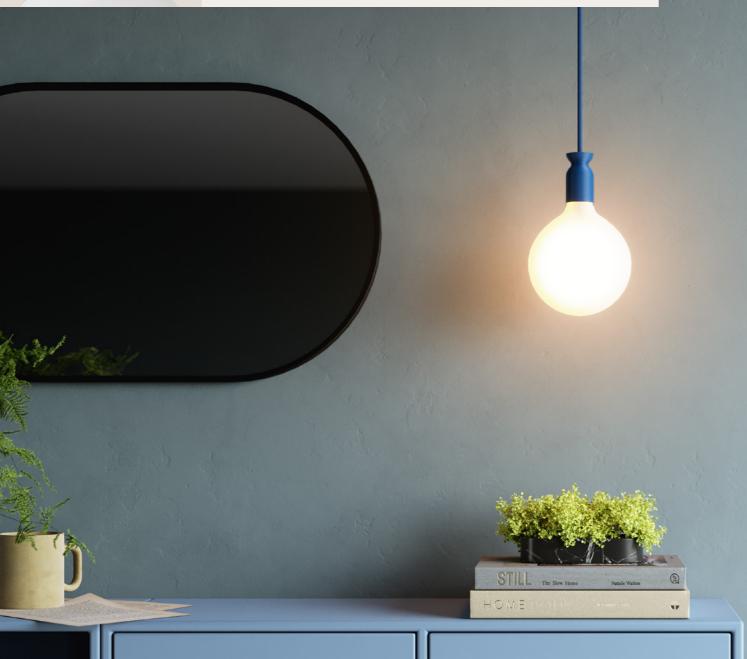

### No matter the lamp, the layout or the setting... the right answer is Spostaluce!

Say goodbye to dark corners with the versatile Spostaluce.

Choosing the placement for ceiling and wall lamps can be a daunting task, and you may feel constrained by your existing sockets or light sources. That's where Spostaluce comes in, allowing you to effortlessly transform the lighting in your home. It's not only easy but also enjoyable, thanks to a wide selection of elegant and fun-colored textile cables.

All you need to do is connect the Spostaluce lamp plug to the nearest electrical socket and attach the lamp to your room's wall or ceiling. It couldn't be simpler!

## **FRESH LIGHT**

A creative solution for introducing new lighting sources throughout your home.