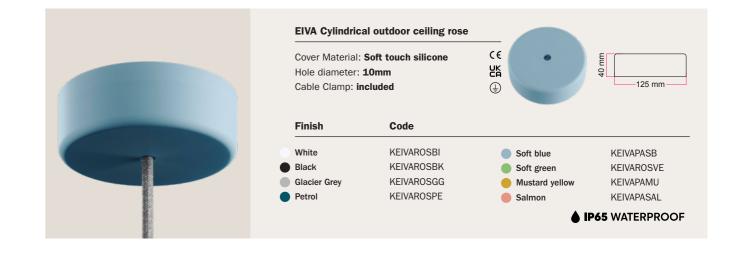

| 25900                        |                                       |   |        |  |
| Light Blue                                                                                      | 25907                        |                                       |   |        |  |
| Red                                                                                             | 25905                        |                                       |   |        |  |

### SILICONE CEILING ROSES

Colourful, vibrant and striking: this ceiling rose combines creativity and functionality. With the arrangement for a side hole, you can connect two roses or position the lamp away from any light source by simply adding a plug and cable.



### Mini metal cylindrical rose kit with switch





## **WOODEN CEILING ROSES**

We produce our wooden components in a small workshop in the province of Turin, our hometown. Here, the distinctive Italian craftsmanship, care and creativity of our designers transforms every wood log into beautiful components.

We first designed them for our rope cables and offered in three basic colours, but they are so extremely versatile that we've created more options to give you more possibilities to style your interior as you prefer: natural wood can be painted or polished as desired. Each ceiling rose has a matching wooden lamp holder.

### **120mm Diameter**



| Wooden ceiling rose kit |               |
|-------------------------|---------------|
| Cover Material: Wood    | CE            |
| Hole diameter: 10mm     | UK            |
| Cable Clamp: H