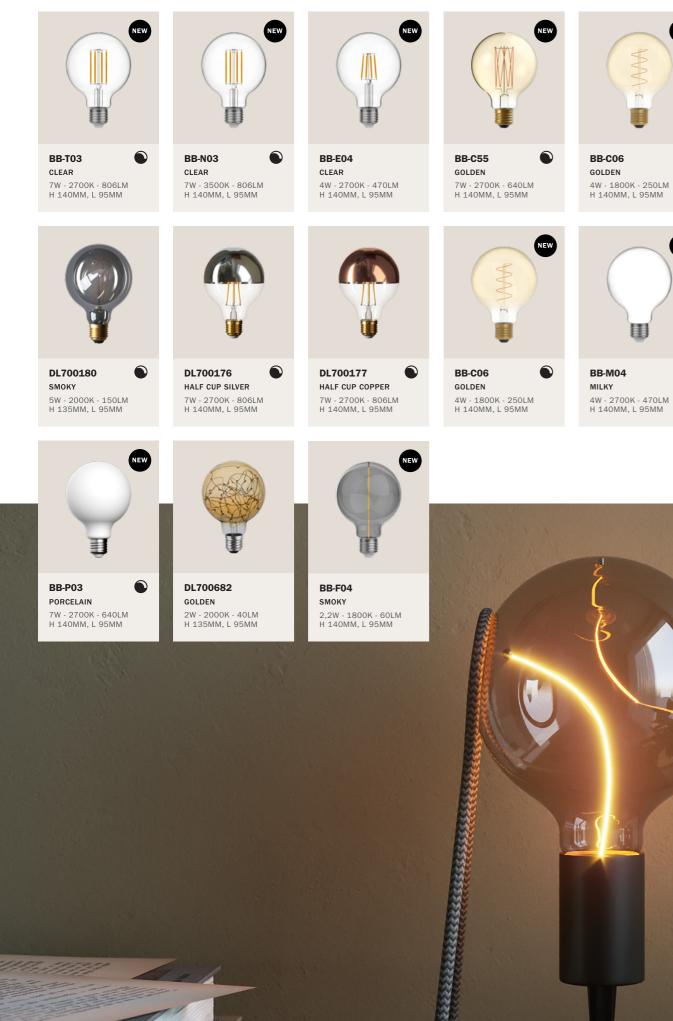

| ELECTRICAL COMPONENTS                    | 231 |
|------------------------------------------|-----|
| Switches designed by Achille Castiglioni | 232 |
| Creative switch                          | 234 |
| Creative foot switch                     | 235 |
| 399 & 400 Cylindrical switches           | 236 |
| Dimmer                                   | 238 |
| Creative plug                            | 239 |
| Plugs and sockets                        | 239 |
| Electrical accessories                   | 242 |
| Adaptors for tracks                      | 243 |
| LIGHT BULBS                              | 245 |
| 5V E27 lightbulbs                        | 246 |
| 220V E14 lightbulbs                      | 247 |
| 220V E27 lightbulbs                      | 248 |
| 220V S14D                                | 256 |
| B2B SERVICES                             | 259 |
| Configurator corner                      | 260 |
| Display cases                            | 263 |
| CONTACTS                                 | 264 |