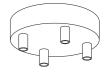

## **SPOSTALUCE S-14**

NEW

The special Spostaluce esse14 Kit with an S14d lightbulb socket allows lighting design enthusiasts to bring the elegant modern style of these bulbs to places without existing lighting. Easily locate it to your preferred location, select your preferred cables, plug, and bulb, and connect to a power socket for endless custom installations.

#### SPØSTALUCE

10

The distinctive feature of the Spostaluce system is its extreme versatility. It not only allows you to start from a basic power socket or a single light point to create lighting installations of any shape and size, but you can