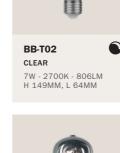

| ELECTRICAL COMPONENTS                    | 231 |
|------------------------------------------|-----|
| Switches designed by Achille Castiglioni | 232 |
| Creative switch                          | 234 |
| Creative foot switch                     | 235 |
| 399 & 400 Cylindrical switches           | 236 |
| Dimmer                                   | 238 |
| Creative plug                            | 239 |
| Plugs and sockets                        | 239 |
| Electrical accessories                   | 242 |
| Adaptors for tracks                      | 243 |
| LIGHT BULBS                              | 245 |
| 5V E27 lightbulbs                        | 246 |
| 220V E14 lightbulbs                      | 247 |
| 220V E27 lightbulbs                      | 248 |
| 220V S14D                                | 256 |
| B2B SERVICES                             | 259 |
| Configurator corner                      | 260 |
| Display cases                            | 263 |
| CONTACTS                                 | 264 |