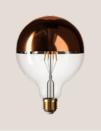

PL27PBTFNB PL27PNTFNB

E14 \_\_\_\_\_

White Black

| ferrule lamp holder with pull switch<br>aterial: Thermoplastic C & C &<br>bltage/Current: 250V/4A & C &<br>amp: Not Inclueded<br>227 |         |
|--------------------------------------------------------------------------------------------------------------------------------------|---------|
| Code                                                                                                                                 | 40 mm 📋 |
| PL27PBTFNT<br>PL27PNTFNT                                                                                                             |         |

Bakelite lamp holder

Rated Voltage/Current: 250V/4A Cable Clamp: Not Inclueded

Material: Bakelite

Fitting: E27

Finish

White

Black
Gold