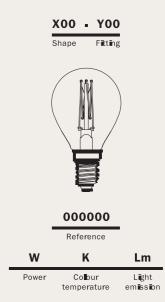

------------------------|----|----------------|
| Code                                                                                      |    |                |
| MORINC                                                                                    |    |                |
|                                                                                           |    |                |
|                                                                                           |    |                |
|                                                                                           |    |                |



# LIGHT BULBS

Illuminate your spaces with our versatile selection of bulbs.

From warm ambience to bright productivity, discover the perfect lighting for any setting.



Height, Lenght

# **5V E27 LIGHTBULBS**

Combining a vintage shell with a modern core, this 5 Volt light bulb collection is compatible exclusively with 5V-powered lamps. These light bulbs were designed to be both charming and versatile, as 5V lamps are typically powered by USB cords, batteries, or power banks.

# E27



BB-B01

GOLDEN



#### BB-B02 CLEAR 2,5W - 1800K - 136LM H 97MM, L 35MM

CLEAR 2,5W - 1800K - 136LM 2,5W - 1800K - 136LM H 97MM, L 35MM H 97MM, L 35MM



BB-B05 HALF CUP SILVER 2,5W - 1800K - 136LM H 97MM, L 35MM



# 220V/240 E14 LIGHTBULBS

The E14 socket light bulbs, with their small base and compact dimensions, are perfect for table lamps, chandeliers, wall sconces, and other compact fixtures. They are commonly used in table lamps, chandeliers, wall sconces, and simil