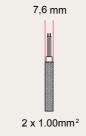

ck and red silicone rubber with a cross-section of 0.35 mm<sup>2</sup>.

Caution: do not use for mains voltage and halogen bulbs.





Cables

78

# **OUTDOOR EIVA CABLES**

The EIVA outdoor cables are 100% Made in Italy and IMQ-HAR certified, guaranteeing safety, flexibility, and weather resistance. These cables are designed to be compatible with the EIVA IP65 Outdoor System, which is a waterproof and rain-resistant lighting system.

MADE IN ITALY

#### Specifications:

H05RN-F 300/500VAC 2x1mm<sup>2</sup> Rubber sheathed flexible round IMQ-HAR Cable DOUBLE INSULATION under textile braid. Standard reference: EN 50525-2-11, Low Voltage European Directive No. 2014/35/EU.

The cable is sold by the meter, multiple orders will be delivered in one piece up to a maximum of 50 meters in length.





2 X 1,00 XZ2SM01

SM01









2 X 1,00 XZ2SM04

2 X 1,00 XZ2SM09

2 X 1,00 XZ2SN02 2 X 1,00 XZ2SNO4

2 X 1,00 XZ2SN06





2 X 1,00 XZ2SX08

2 X 1,00 XZ2SZ11



80

#### What does UV resistant cable mean?

It means the fabric used to line these cables was designed to resist UV rays, which make up around 10% of sunlight. The colour of UV resistant cables remains vibrant and doesn't tend to fade over time, even when they are consistently exposed to sunlight.









# **FLAT CABLES**

your compositions.

#### **Specifications:**

H05RNH2-F 300/500 VAC Rectangular flat shaped 2x1,5mm<sup>2</sup> cable No flame propagation: in accordance with EN 60332-1-2/IEC 60332-1 Referring Regulations: EN 50525-2-82 and IEC 60245

The cable is sold by the meter, multiple orders will be delivered in