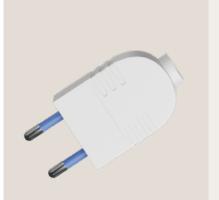

#### The Spostaluce E27 kit is the ideal solution for lovers of lighting design who wish to create a customized lighting installation in any environment, even where no light fixtures exist.

| Cover Material: The<br>Rated Voltage/Pow<br>Cables: 0,75-1,5m<br>Fitting: E27 | er: 220-240V/12W | 09 min |
|-------------------------------------------------------------------------------|------------------|--------|
| Finish                                                                        | Code             |        |
| White                                                                         | KPL27L2FLPB      |        |
|                                                                               |                  |        |