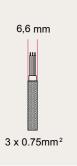

| H05RNH2-F 300/500 VAC Rectangular flat shaped 2x1,5mm <sup>2</sup> cable                                                                                                        | CE            |           |
|---------------------------------------------------------------------------------------------------------------------------------------------------------------------------------|---------------|-----------|
| No flame propagation: in accordance with EN 60332-1-2/IEC 60332-1                                                                                                               | UK            |           |
| Referring Regulations: EN 50525-2-82 and IEC 60245<br>The cable is sold by the meter, multiple orders will be delivered<br>in one piece up to a maximum of 25 meters in length. | MADE IN ITALY | <u>11</u> |