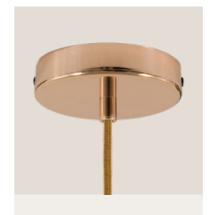

## **CREATIVE-TUBES TERMINALS**

The metal terminals are essential accessories for connecting Creative-Tubes to junction boxes and metal cladding, enabling you to create captivating wall installations. They are constructed from metal with a zinc-plated finish.