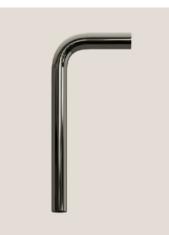

# **SPOSTALUCE**

### No matter the lamp, the layout or the setting... the right answer is Spostaluce!

Say goodbye to dark corners with the versatile Spostaluce.

Choosing the placement for ceiling and wall lamps can be a daunting task, and you may feel constrained by your existing sockets or light sources. That's where Spostaluce comes in, allowing you to effortlessly transform the lighting in your home. It's not only easy but also enjoyable, thanks to a wide selection of elegant and fun-colored textile cables.

All you need to do is connect the Spostaluce lamp plug to the nearest electrical socket and attach the lamp to your room's wall or ceiling. It couldn't be simpler!