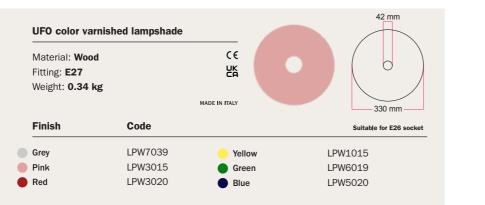

|
|--------|-----|-------------|-----|
|        |     |             |     |
| le for | E26 | <b>S</b> 0( | cke |
|        |     |             |     |

Suita

Code

DD24MA02

#### Finish

Majolica Yellow - Green

#### Mini Ellepì Maioliche lampshade - 24 cm

Material: Dibond® Fitting: E27 Weight: 0.2 kg C C UK Suitable for E26 socket MADE IN ITALY

#### Finish

Majolica White - Black

#### Code

DD24MA04

UFO - Unconventional Flying Object - is the wooden lampshade characterized by a minimal a captivating functional design, perfect for those who want to recreate a modern and Scandinavian style of furniture. The Line in painted wood is distinguished by a palette of pastel colours, perfect not only for the children's room or bedroom, but also to blend into modern living rooms or kitchens.







UFO \_\_\_\_\_



#### UFO UNCONVENTIONAL FLYING OBJECT

We selected 7 famous & promising emerging artists, we chose two of their most representative artworks and we lit them up: yhis is how the UFO collection - Unconventional Flying Objects was born. 7 double-faced wooden disks, processed and printed in Italy, ready to become a wall or a suspension lamp. Well, actually two: both sides of the disk are illustrated with different designs!

Men and women, cactus and pineapples, mandala and azulejos, ice cream and cupcakes, and not to forget fish, dogs and flamingoes: A surprising varuety of subjects and colours that create playful, romantic or surreal atmospheres.



\_\_\_\_\_ 330 mm \_\_\_\_





#### UFO - Special Edition Italian Illustrators

| nrolina Zuniga        | LPWUF014