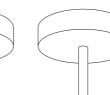

# FILÉ LAMP HOLDERS

Provide your pendant lighting the exact illumination you desire by choosing from a variety of lamps and lamp holders to connect to it. Opt for classic wooden lamp holders, either natural or painted, suitable for exposed bulbs or lampshades. Alternatively, you can pair your creation with the Tub-E14 spot lamp.

|   | Filé system string light                                                                     | lamp holder   |          |   |
|---|----------------------------------------------------------------------------------------------|---------------|----------|---|
|   | Material: <b>Wood</b><br>Rated Voltage/Current: <b>2</b><br>Compatible cables: <b>String</b> |               |          |   |
|   | Fitting: E27                                                                                 | MADE IN ITALY |          |   |
| - | Finish                                                                                       | Code          |          |   |
|   | White                                                                                        | BLCAT02       |          |   |
|   | Black                                                                                        | BLCAT03       |          |   |
| 4 | Neutral                                                                                      | BLCAT01       |          |   |
|   |                                                                                              |               |          |   |
|   | Filé system adjustable                                                                       | spotlight     |          |   |
|   | Material: Wood/Metal                                                                         | CE            | <u>~</u> |   |
|   | Rose diameter: <b>120mm</b>                                                                  | UK            |          |   |
|   | Lampshade: Tub-E14 me                                                                        |               |          | Ę |
|   | Fitting: E14 max 10W                                                                         |               | 0        |   |
|   | Finish                                                                                       | Code          |          |   |