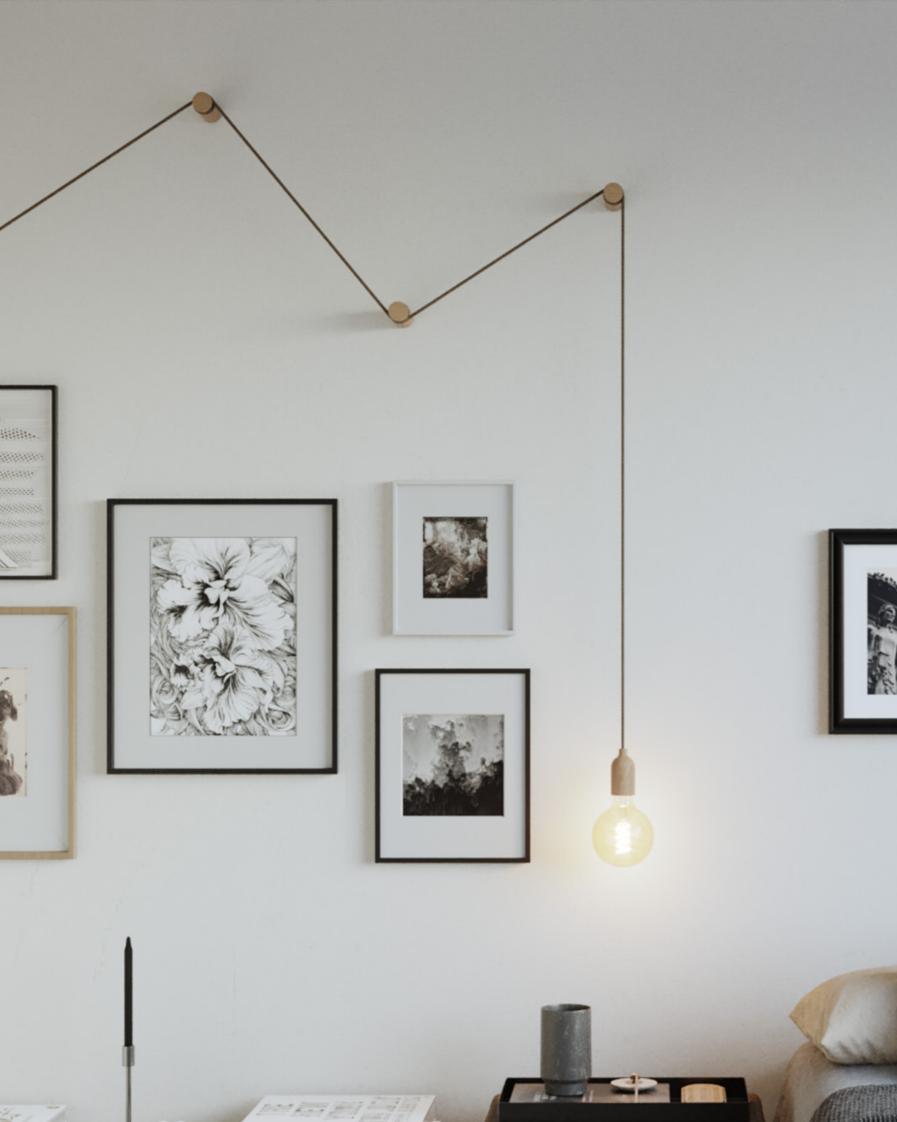

# **SPOSTALUCE**

### No matter the lamp, the layout or the setting... the right answer is Spostaluce!

Say goodbye to dark corners with the versatile Spostaluce.

Choosing the placement for ceiling and wall lamps can be a daunting task, and you may feel constrained by your existing sockets or light sources. That's where Spostaluce comes in, allowing you to effortlessly transform the lighting in your home. It's not only easy but also enjoyable, thanks to a wide selection of elegant and fun-colored textile cables.

All you need to do is connect the Spostaluce lamp plug to the nearest electrical socket and attach the lamp to your room's wall or ceiling. It couldn't be simpler!

## **FRESH LIGHT**

A creative solution for introducing new lighting sources throughout your home.

# **100% CUSTOMIZABLE**

Explore countless color and shape combinations.

Patented Solution MADE IN ITALY

Save yourself the trouble of tearing down walls and hiring

Follow this logo inside the catalog and discover all the components you can match