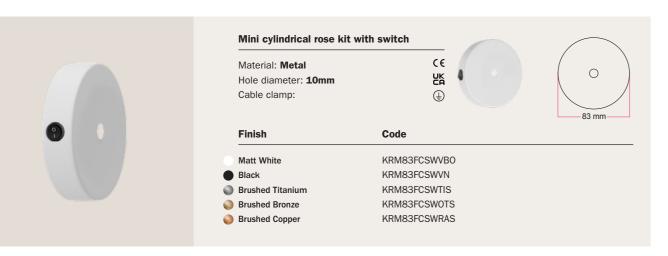

| 25900                        |                                       |   |        |  |
| Light Blue                                                                                      | 25907                        |                                       |   |        |  |
| Red                                                                                             | 25905                        |                                       |   |        |  |

### SILICONE CEILING ROSES

Colourful, vibrant and striking: this ceiling rose combines creativity and functionality. With the arrangement for a side hole, you can connect two roses or position the lamp away from any light source by simply adding a plug and cable.



### Mini metal cylindrical rose kit with switch





## **WOODEN CEILING ROSES**

We produce our wooden components in a small workshop in the province of Turin, our hometown. Here, the distinctive Italian craftsmanship, care and creativity of our designers transforms every wood log into beautiful components.

We first designed them for our rope cables and offered in three basic colours, but they are so extremely versatile that we've created more options to give you more possibilities to style your interior as you prefer: natural wood can be painted or polished as desired. Each ceiling rose has a matching wooden lamp holder.

### **120mm Diameter**



| Wooden ceiling rose kit |               |
|-------------------------|---------------|
| Cover Material: Wood    | CE            |
| Hole diameter: 10mm     | UK            |
| Cable Clamp: