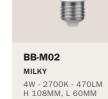

| ELECTRICAL COMPONENTS                    | 231 |
|------------------------------------------|-----|
| Switches designed by Achille Castiglioni | 232 |
| Creative switch                          | 234 |
| Creative foot switch                     | 235 |
| 399 & 400 Cylindrical switches           | 236 |
| Dimmer                                   | 238 |
| Creative plug                            | 239 |
| Plugs and sockets                        | 239 |
| Electrical accessories                   | 242 |
| Adaptors for tracks                      | 243 |
| LIGHT BULBS                              | 245 |
| 5V E27 lightbulbs                        | 246 |
| 220V E14 lightbulbs                      | 247 |
| 220V E27 lightbulbs                      | 248 |
| 220V S14D                                | 256 |
| B2B SERVICES                             | 259 |
| Configurator corner                      | 260 |
| Display cases                            | 263 |
| CONTACTS                                 | 264 |