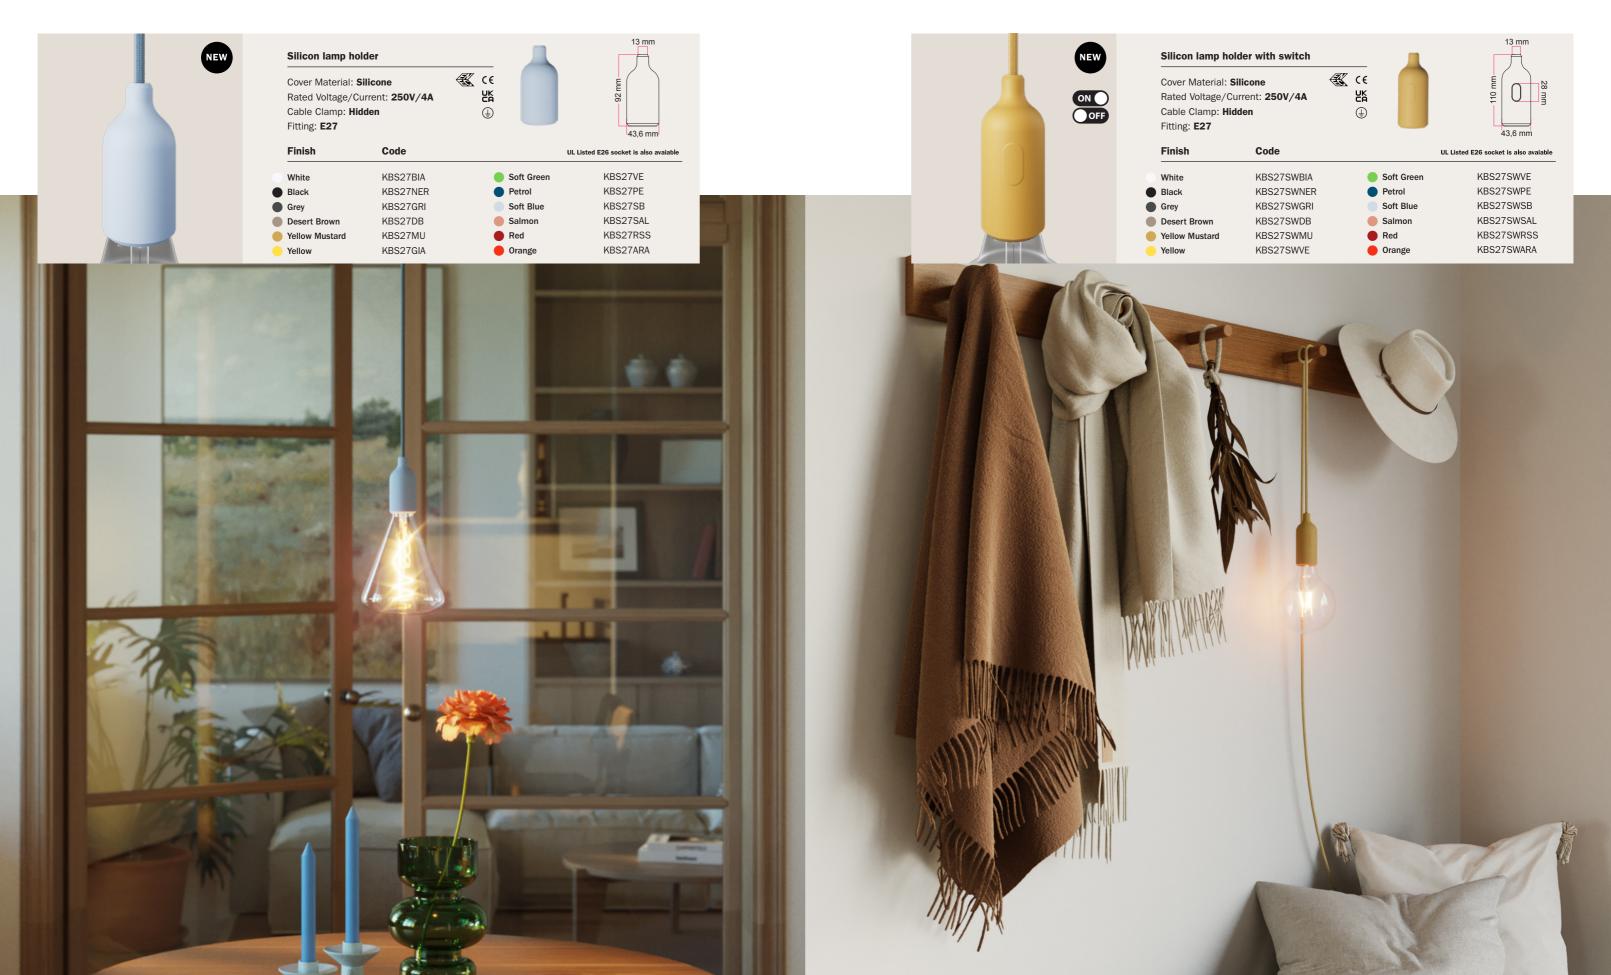

#### The Spostaluce E27 kit is the ideal solution for lovers of lighting design who wish to create a customized lighting installation in any environment, even where no light fixtures exist.

| Cover Material: The<br>Rated Voltage/Pow<br>Cables: 0,75-1,5m<br>Fitting: E27 | er: 220-240V/12W | 09 min |
|-------------------------------------------------------------------------------|------------------|--------|
| Finish                                                                        | Code             |        |
| White                                                                         | KPL27L2FLPB      |        |
|                                                                               |                  |        |

## **SPOSTALUCE S-14**

NEW

The special Spostaluce esse14 Kit with an S14d lightbulb socket allows lighting design enthusiasts to bring the elegant modern style of these bulbs to places without existing lighting. Easily locate it to your preferred location, select your preferred cables, plug, and bulb, and connect to a power socket for endless custom installations.