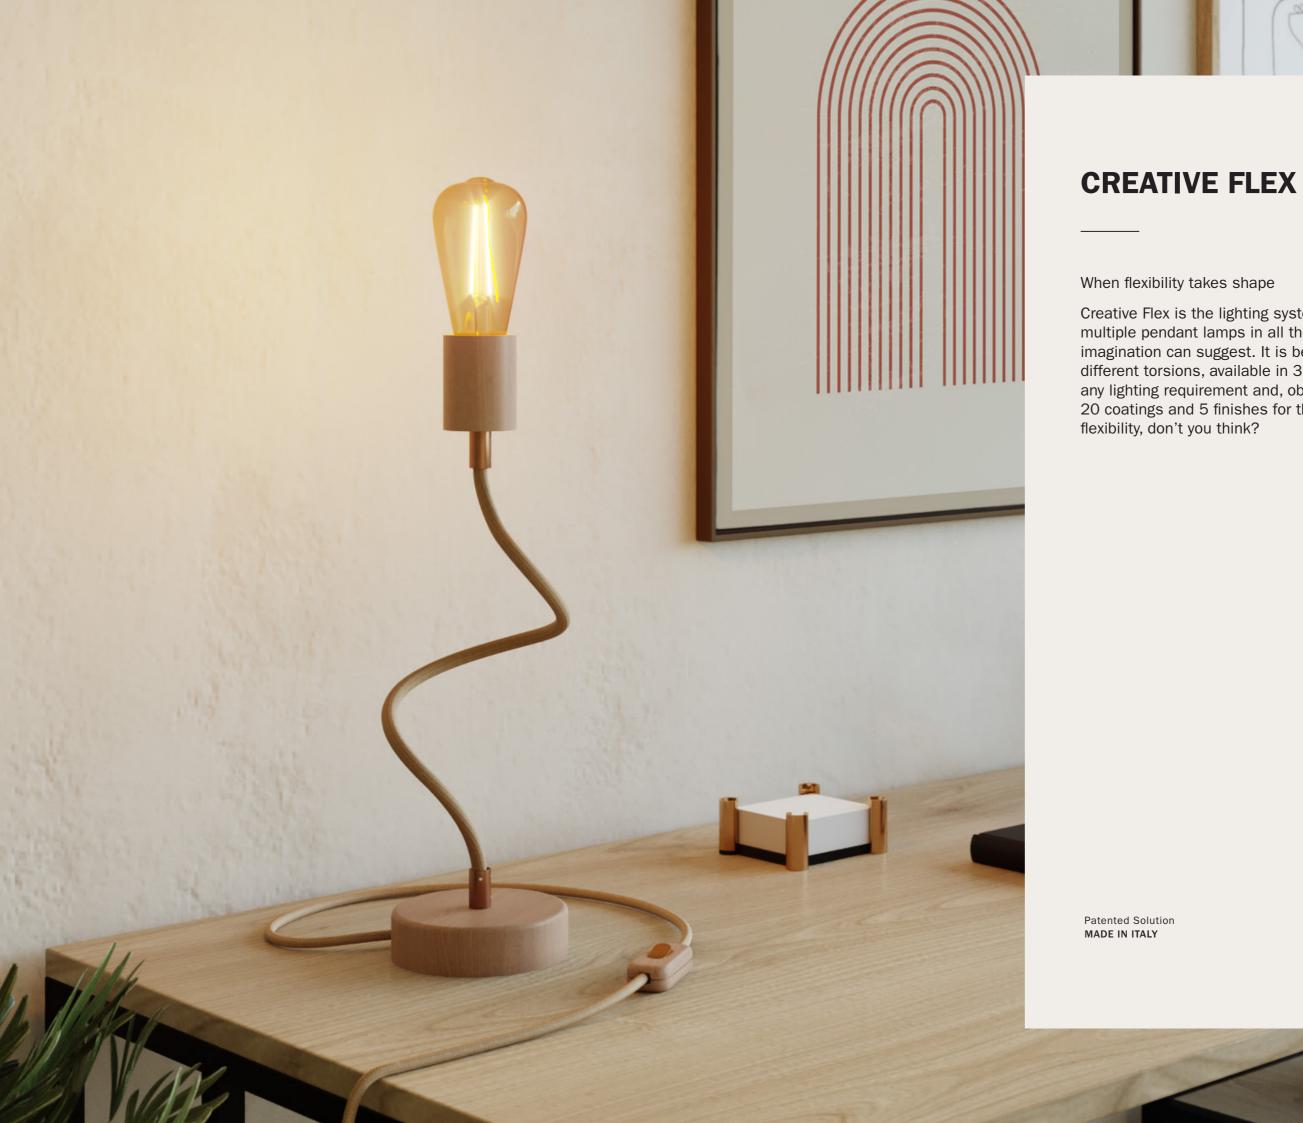

| rent: 250V/4A<br>tic Cylindrical | UK<br>MADE IN ITALY | - |
|----------------------------------|---------------------|---|
| Coc                              | le                  |   |
| KBL                              | .3110               |   |