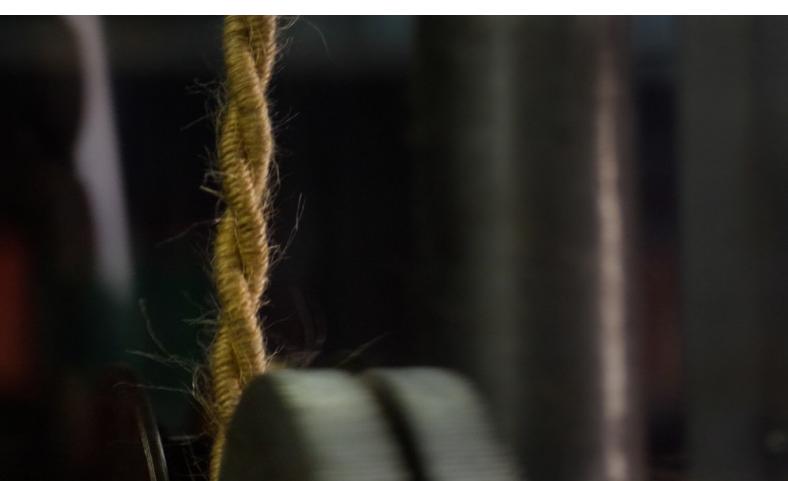

## **CREATIVE-TUBES**

Creative-Tube is much more than just a fabric-covered conduit. Thanks to the metal filaments that run throughout it's entire length, Creative-Tube can assume and maintain any shape you give it.

Creative-Tube is sold per meter, multiple orders will be delivered in one piece up to a maximum of 30 meters.