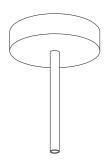

#### The Spostaluce E27 kit is the ideal solution for lovers of lighting design who wish to create a customized lighting installation in any environment, even where no light fixtures exist.

| Cover Material: The<br>Rated Voltage/Pow<br>Cables: 0,75-1,5m<br>Fitting: E27 | er: 220-240V/12W | 09 min |
|-------------------------------------------------------------------------------|------------------|--------|
| Finish                                                                        | Code             |        |
| White                                                                         | KPL27L2FLPB      |        |
|                                                                               |                  |        |

# SPØSTALUCE

-50 mm-