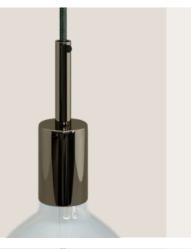

# **SPOSTALUCE E27**

#### The Spostaluce E27 kit is the ideal solution for lovers of lighting design who wish to create a customized lighting installation in any environment, even where no light fixtures exist.

| Cover Material: The<br>Rated Voltage/Pow<br>Cables: 0,75-1,5m<br>Fitting: E27 | er: 220-240V/12W | 09 min |
|-------------------------------------------------------------------------------|------------------|--------|
| Finish                                                                        | Code             |        |
| White                                                                         | KPL27L2FLPB      |        |
|                                                                               |                  |        |