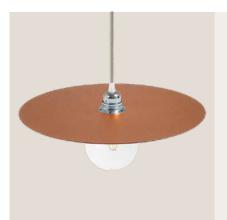

| Code              | UL Listed E26 socket is also avaiable |
| White                                                                                | KPAM23VBL         |                                       |
| Black                                                                                | KPAM23VNO         |                                       |
| Copper                                                                               |                   |                                       |

LAMPHOLDER INCLUDED















# METAL ELLEPÌ

Ellepì is the metallic lampshade characterized by a minimal a captivating functional design, perfect for those who want to recreate a modern and Scandinavian style of furniture.







#### DIBOND<sup>®</sup> ELLEPÌ

The Ellepì mini flat lampshades are made from Dibond<sup>®</sup>, a light yet sturdy material able to withstand any weather. The colourful contrasts bring a breath of fresh air to any room or outdoor space.



Creative-Cables





| Oversize Ellepi lampshade<br>Material: Dibond®<br>Fitting: E27<br>Weight: 0.7 kg | e for outdoor - 40 cm<br>C €<br>ĽK | 0 | 43 mm |
|----------------------------------------------------------------------------------|------------------------------------|---|-------|
| Finish                                                                           | Code                               |   |       |
| White<br>Black<br>Br. Copper - Br. Bronze                                        | DDBIA<br>DDNER<br>DDRASOTS         |   |