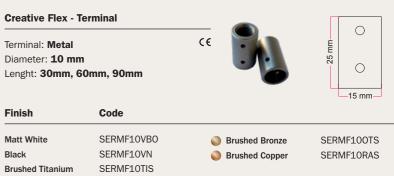

## **CREATIVE-TUBES TERMINALS**

The metal terminals are essential accessories for connecting Creative-Tubes to junction boxes and metal cladding, enabling you to create captivating wall installations. They are constructed from metal with a zinc-plated finish.