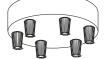

#### SPØSTALUCE

10

The distinctive feature of the Spostaluce system is its extreme versatility. It not only allows you to start from a basic power socket or a single light point to create lighting installations of any shape and size, but you can