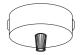

## **SPOSTALUCE S-14**

NEW

The special Spostaluce esse14 Kit with an S14d lightbulb socket allows lighting design enthusiasts to bring the elegant modern style of these bulbs to places without existing lighting. Easily locate it to your preferred location, select your preferred cables, plug, and bulb, and connect to a power socket for endless custom installations.

#### SPØSTALUCE

10

The distinctive feature of the Spostaluce system is its extreme versatility. It not only allows you to start from a basic power socket or a single light point to create lighting installations of any shape and size, but you can