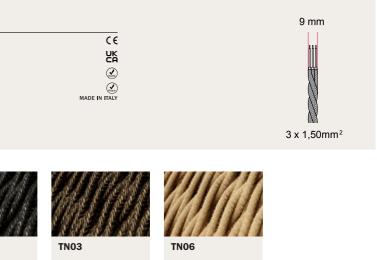

| H05RNH2-F 300/500 VAC Rectangular flat shaped 2x1,5mm <sup>2</sup> cable                                                                                                        | CE            |           |
|---------------------------------------------------------------------------------------------------------------------------------------------------------------------------------|---------------|-----------|
| No flame propagation: in accordance with EN 60332-1-2/IEC 60332-1                                                                                                               | UK            |           |
| Referring Regulations: EN 50525-2-82 and IEC 60245<br>The cable is sold by the meter, multiple orders will be delivered<br>in one piece up to a maximum of 25 meters in length. | MADE IN ITALY | <u>11</u> |