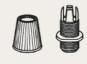

## **CREATIVE-TUBES TERMINALS**

The metal terminals are essential accessories for connecting Creative-Tubes to junction boxes and metal cladding, enabling you to create captivating wall installations. They are constructed from metal with a zinc-plated finish.