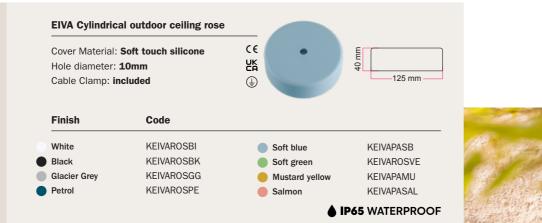

cable colour. This is suitable for both a naked bulb and lampshade configurations.

Ŝ 8

Compatible with: Cables only 2x1mm<sup>2</sup> H05RN-F Bulbs A60, ST64, G95 and G125 shapes that guarantee rating of IP65 protection





White

Black

Code

PL27PBEIVA2 PL27PNEIVA2



♦ IP65 WATERPROOF

configurations. By using the existing connections of your





Outdoor

### **Ceiling Rose**

Thanks to the special insulating gel contained in the dedicated box, the EIVA ceiling rose - as well as the lamp holder that is the heart of the system - can be used to create suspension lamps with IP65 degree of protection. Made of soft-touch silicone, this product offers a smooth and elegant finish and is available in a variety of color options.

#### Compatible with: Cables only 2x1mm<sup>2</sup> H05RN-F





This black plastic Schuko plug may be used to create lighting with outdoor cables and EIVA system components. The IP44 protection rating of this plug means it's protected against splashes and spray.

Voltage: 250 V Poles: 2P+T Finish

Black

#### **OUTDOOR EIVA CABLES**

The EIVA outdoor cables are 100% Made in Italy and IMQ-HAR certified, guaranteeing safety, flexibility, and weather resistance. These cables are designed to be compatible with the EIVA IP65 Outdoor System, which is a waterproof and rain-resistant lighting system.

#### Specifications:

H05RN-F 300/500VAC 2x1mm<sup>2</sup> Rubber sheathed flexible round IMQ-HAR Cable DOUBLE INSULATION under textile braid.

The cable is sold by the meter, multiple orders will be delivered in one piece up to a maximum of 50 meters in leng