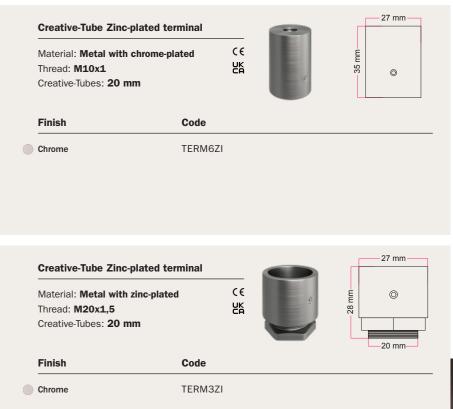

## **CREATIVE-TUBES TERMINALS**

The metal terminals are essential accessories for connecting Creative-Tubes to junction boxes and metal cladding, enabling you to create captivating wall installations. They are constructed from metal with a zinc-plated finish.