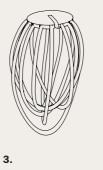

# **SPOSTALUCE**

### No matter the lamp, the layout or the setting... the right answer is Spostaluce!

Say goodbye to dark corners with the versatile Spostaluce.

Choosing the placement for ceiling and wall lamps can be a daunting task, and you may feel constrained by your existing sockets or light sources. That's where Spostaluce comes in, allowing you to effortlessly transform the lighting in your home. It's not only easy but also enjoyable, thanks to a wide selection of elegant and fun-colored textile cables.

All you need to do is connect the Spostaluce lamp plug to the nearest electrical socket and attach the lamp to your room's wall or ceiling. It couldn't be simpler!