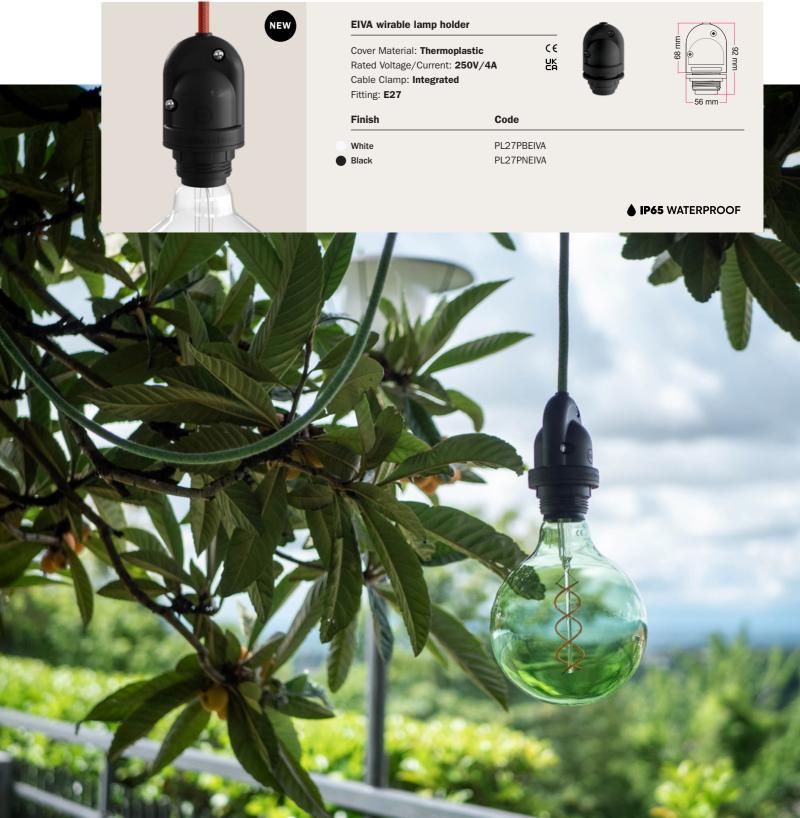

The heart of EIVA is the world's first wired E27 IP65 lamp holder: thanks to the insulating gel inside and a watertight membrane on the bulb, this lamp holder withstands rain and storms in complete safety.





### EIVA-1

#### The first outdoor E27 IP65 wirable lamp holder

Made of thermoplastic, this water resistant lamp holder is suitable for both light bulbs and lampshades with E27 connection and can be purchased in its "naked" version or in a kit, complete with a soft touch silicone cover.

Thanks to a special insulating gel contained inside and a hermetically sealing membrane that rests on the bulb, this lamp holder can safely endure rain and storms.

Compatible with: Cables only 2x1mm<sup>2</sup> H05RN-F Bulbs A60, ST64, G95 and G125 shapes that guarantee rating of IP65 protection



#### DESIGNED FOR OUTDOOR, PERFECT FOR INDOOR.

The EIVA Outdoor IP65 System will allow you to illuminate outdoor spaces like gardens, patios and terraces but also as lighting solution for the bathroom, without having to worry about water splashes.

Outdoor

#### EIVA-1 lamp holder with silicone covers

EIVA-1, the first outdoor E27 IP65 wirable lamp holder, can be purchased with a soft touch silicone cover, available in two different shapes and many colour variations: perfect for any type of suspension or wall lamp.

#### Compatible with:

Cables only 2x1mm<sup>2</sup> H05RN-F Bulbs A60, ST64, G95 and G125 shapes that guarantee rating of IP65 protection





| age/Current: 250V/4A<br>np: Integrated | C.€                           | ۳<br>80<br>60 mm