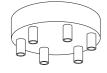

HOLES Ø 83MM H 25MM



KRM83FCVN 1 HOLE Ø 83MM H 25MM

SPØSTALUCE

KRM12SF4LVN

4-SIDE HOLES

SPØSTALUCE

Ø 120MM H 25MM

0

KRM12FC2LVNTERM

Ø 120MM H 25MM

1 HOLE + 2-SIDE HOLES



KRM83FC2LVNTERM 1 HOLE + 2-SIDE HOLES



1 HOLE + 2-SIDE HOLES Ø 120MM H 25MM









KRM573FVNTERM

3 HOLE Ø 120MM H 25MM



KRM575FVNTERM 5 HOLE Ø 120MM H 25MM



KRM576FVNTERM 7 HOLE

Ø 120MM H 25MM



KRM83FCVNTERM 1 HOLE Ø 83MM H 25MM



KRM57FCVN 1 HOLE Ø 120MM H 25MM



KRM572FVN 2 HOLE Ø 120MM H 25MM



KRM574FVN 4 HOLE Ø 120MM H 25MM



KRM126FVN 6 HOLE Ø 120MM H 25MM



KRM57FCVNTERM4 1 HOLE + 70MM CLAMP Ø 120MM H 25MM



SPØSTALUCE KRM83FC2LVN 1 HOLE + 2-SIDE HOLES Ø 83MM H 25MM



KRM57FCVNTERM

1 HOLE Ø 120MM H 25MM



KRM572FVNTERM 2 HOLE

Ø 120MM H 25MM



KRM574FVNTERM 4 HOLE Ø 120MM H 25MM



KRM126FVNTERM 6 HOLE Ø 120MM H 25MM



KRM57FCVNTERM5 1 HOLE + 150MM CLAMP 120MM H 25MM



Finish: CHROME

C€

UK CA

 $(\downarrow)$ 



Plastic Cable Clamps

Code: PC1SER00



Metal Cable Clamps

Code: SERM1CR



SPOSTALUCE KRM12SF4LCR 4-SIDE HOLES Ø 120MM H 25MM

0

SPØSTALUCE

KRM12FC2LCRTERM

KRM573FCRTERM

3 HOLE Ø 120MM H 25MM

1 HOLE + 2-SIDE HOLES Ø 120MM H 25MM



KRM572FCR

Ø 120MM H 25MM

Ø 120MM H 25MM

KRM574FCR

4 HOLE

Q.

P

2 HOLE

KRM57FCCRTERM 1 HOLE Ø 120MM H 25MM

KRM572FCRTERM

2 HOLE Ø 120MM H 25MM



SPOSTALUCE KRM12FC2LCR 1 HOLE + 2-SIDE HOLES Ø 120MM H 25MM



KRM573FCR 3 HOLE Ø 120MM H 25MM



KRM575FCR 5 HOLE Ø 120MM H 25MM







METAL CEILING ROSE Finish: COPPER

C€ UK CA



KRM573FRATERM 3 HOLE Ø 120MM H 25MM

|  | - |   |
|--|---|---|
|  | U | 0 |



KRM5