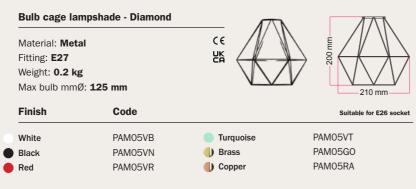

-----------------------------|
| Material: <b>Meta</b><br>Fitting: <b>E27</b><br>Weight: <b>1.4 kg</b><br>Max bulb mm | {                 | CE<br>ER<br>350 mm                    |
| Finish                                                                               | Code              | UL Listed E26 socket is also avaiable |
| White                                                                                | KPAM23VBL         |                                       |
| Black                                                                                | KPAM23VNO         |                                       |
| Copper                                                                               |                   |                                       |

LAMPHOLDER INCLUDED















# METAL ELLEPÌ

Ellepì is the metallic lampshade characterized by a minimal a captivating functional design, perfect for those who want to recreate a modern and Scandinavian style of furniture.







#### DIBOND<sup>®</sup> ELLEPÌ

The Ellepì mini flat lampshades are made from Dibond<sup>®</sup>, a light yet sturdy material able to withstand any weather. The colourful contrasts bring a breath of fresh air to any room or outdoor space.



Creative-Cables





| Oversize Ellepi lampshade<br>Material: Dibond®<br>Fitting: E27<br>Weight: 0.7 kg | e for outdoor - 40 cm<br>C €<br>ĽK | 0 | 43 mm |
|----------------------------------------------------------------------------------|------------------------------------|---|-------|
| Finish