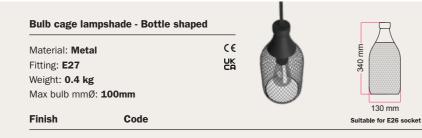

| AMPSHADES                            | 167 |
|--------------------------------------|-----|
| AWFSHAVES                            | 101 |
| Metal lampshades                     | 169 |
| Ellepì                               | 174 |
| Maiolica collection                  | 176 |
| UFO                                  | 178 |
| Ceramic lampshades                   | 182 |
| Cement lampshades                    | 186 |
| Fabric lampshades                    | 188 |
| Fibre Lampshades                     | 190 |
| Cablò                                | 196 |
| ACCESSORIES                          | 199 |
| Pinocchio                            | 200 |
| Pinocchio XL                         | 200 |
| Zigh-Zagh                            | 202 |
| Rolè                                 | 200 |
| Archet(TO)                           | 206 |
| Taché, light bulb support            | 208 |
| Wooden feet kit - Table lamp support | 209 |
| Wall Fixtures                        | 210 |
| Cable clamps                         | 212 |
| Adjustable metal joint               | 213 |
| Extension pipes                      | 214 |
| Suspension lamp accessories          | 216 |
| Other accessories                    | 217 |
| CREATIVE FLEX                        | 219 |
| Creative flexible extensions         | 210 |
|                                      |     |
| CAGE                                 | 227 |
| Nodular chandeliers                  |     |