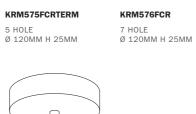

## **CREATIVE-TUBES TERMINALS**

The metal terminals are essential accessories for connecting Creative-Tubes to junction boxes and metal cladding, enabling you to create captivating wall installations. They are constructed from metal with a zinc-plated finish.