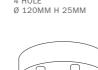

# FILÉ LAMP HOLDERS

Provide your pendant lighting the exact illumination you desire by choosing from a variety of lamps and lamp holders to connect to it. Opt for classic wooden lamp holders, either natural or painted, suitable for exposed bulbs or lampshades. Alternatively, you can pair your creation with the Tub-E14 spot lamp.

|   | Filé system string light                                                                     | lamp holder   |          |   |
|---|----------------------------------------------------------------------------------------------|---------------|----------|---|
|   | Material: <b>Wood</b><br>Rated Voltage/Current: <b>2</b><br>Compatible cables: <b>String</b> |               |          |   |
|   | Fitting: E27                                                                                 | MADE IN ITALY |          |   |
| - | Finish                                                                                       | Code          |          |   |
|   | White                                                                                        | BLCAT02       |          |   |
|   | Black                                                                                        | BLCAT03       |          |   |
| 4 | Neutral                                                                                      | BLCAT01       |          |   |
|   |                                                                                              |               |          |   |
|   | Filé system adjustable                                                                       | spotlight     |          |   |
|   | Material: Wood/Metal                                                                         | CE            | <u>~</u> |   |
|   | Rose diameter: <b>120mm</b>                                                                  | UK            |          |   |
|   | Lampshade: Tub-E14 me                                                                        |               |          | Ę |
|   | Fitting: E14 max 10W                                                                         |               | 0        |   |
|   | Finish                                                                                       | Code          |          |   |