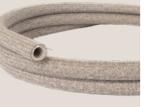

## **CREATIVE-TUBES**

Creative-Tube is much more than just a fabric-covered conduit. Thanks to the metal filaments that run throughout it's entire length, Creative-Tube can assume and maintain any shape you give it.

NG20RT41 COLOR: RAYON BLACK/WHITE 3D

NG20RM01

COLOR: RAYON WHITE

NG20RM09

COLOR: RAYON RED

NG20RZ24 COLOR: RAYON BLACK/GOLD

COLOR: RAYON NEON ORANGE

NG20RM27 COLOR: RAYON CIPRIA

NG20RF15

NG20RN01 COLOR: NEUTRAL NATURAL LINEN

NG20RN02 COLOR: GREY NATURAL LINEN

NG16RN06 COLOR: RAYON JUTE

NG20RM04

22

COLOR: RAYON BLACK