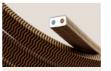

XZ15CN06

XZ15ECC37

四

XZ15CM21

Filé

Tubes.

Tubes are the Creative-Cables system that combines the beauty of the fabric covering with the practicality of a true surface wall system.

The Tubes system eliminates the need for ugly plastic electrical conduits or rigid metal pipework.

### Flexible

Creative-Tube combines the fabric-covered sheath with two metal filaments, allowing the conduit to maintain its shape when bent. It adapts to suit your needs.

## **CREATIVE-TUBES**

Creative-Tube is much more than just a fabric-covered conduit. Thanks to the metal filaments that run throughout it's entire length, Creative-Tube can assume and maintain any shape you give it.