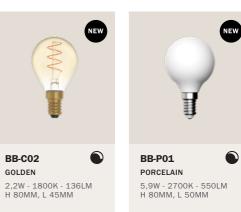

e both charming and versatile, as 5V lamps are typically powered by USB cords, batteries, or power banks.

# E27



BB-B01

GOLDEN



#### BB-B02 CLEAR 2,5W - 1800K - 136LM H 97MM, L 35MM

CLEAR 2,5W - 1800K - 136LM 2,5W - 1800K - 136LM H 97MM, L 35MM H 97MM, L 35MM



BB-B05 HALF CUP SILVER 2,5W - 1800K - 136LM H 97MM, L 35MM



# 220V/240 E14 LIGHTBULBS

The E14 socket light bulbs, with their small base and compact dimensions, are perfect for table lamps, chandeliers, wall sconces, and other compact fixtures. They are commonly used in table lamps, chandeliers, wall sconces, and similar fixtures.

### Candle



G45 - G50



# **OTHER SHAPES**







BB-C51 GOLDEN 3,4W - 2700K - 300LM H 97MM, L 35MM



GOLDEN 2,5W - 1800K - 136LM H 97MM, L 35MM



MILKY 6W - 2700K - 806LM H 100MM, L 35MM



# 220V/240 E27 LIGHTBULBS

The white porcelain diverter with knob is a vintage component used to control a single light from multiple locations. Made from high quality materials and perfected with an elegant finish, this diverter is ideal for those looking to achieve a vintage atmosphere in their home or office space.

NEW

# G45





2W - 2700K - 136LM H 78MM, L 45MM

NEW





2,2W - 2700K - 136LM H 78MM, L 45MM

NEW

NEW

## A60

BB-E01

4W - 2700K - 470LM H 80MM, L 45MM

CLEAR



BB-T01 CLEAR 7W - 2700K - 806LM H 108MM, L 60MM



CLEAR 7W - 3500K - 806LM H 108MM, L 60MM





GOLDEN 7W - 2700K - 640LM H 108MM, L 60MM



BB-C03 GOLDEN



7W - 2700K - 806LM H 106MM, L 60MM

DL700182 HALF CUP COPPER



DL700289 HALF CUP GOLD 7W - 2700K - 660LM H 106MM, L 60MM



NEW

BB-P06 PORCELAIN 7W -