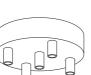

## **SPOSTALUCE S-14**

NEW

The special Spostaluce esse14 Kit with an S14d lightbulb socket allows lighting design enthusiasts to bring the elegant modern style of these bulbs to places without existing lighting. Easily locate it to your preferred location, select your preferred cables, plug, and bulb, and connect to a power socket for endless custom installations.

#### SPØSTALUCE

10

The distinctive feature of the Spostaluce system is its extreme versatility. It not only allows you to start from a basic power socket or a single light point to create lighting installations of any shape and size, but you can