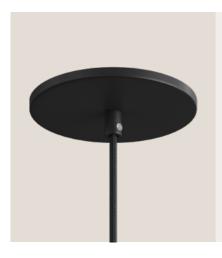

# **SPOSTALUCE**

### No matter the lamp, the layout or the setting... the right answer is Spostaluce!

Say goodbye to dark corners with the versatile Spostaluce.

Choosing the placement for ceiling and wall lamps can be a daunting task, and you may feel constrained by your existing sockets or light sources. That's where Spostaluce comes in, allowing you to effortlessly transform the lighting in your home. It's not only easy but also enjoyable, thanks to a wide selection of elegant and fun-colored textile cables.

All you need to do is connect the Spostaluce lamp plug to the nearest electrical socket and attach the lamp to your room's wall or ceiling. It couldn't be simpler!