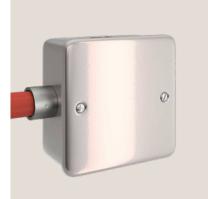

## **CREATIVE-TUBES BOXES**

Junction box, box with switches or box with sockets: discover all the amazing possibilities offered by Creative-Tubes and select the accessories that best serve your creativity.

**Creative-Tube Metal Clad Junction box** C€ Material: Steel UK CA Creative-Tubes: 20 mm Holes/Depth: 5/45mm - 87 mm -Finish Code CTBOX Silver Grey

Silver Grey

Silver Grey

Silver Grey