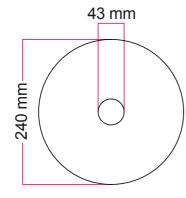

#### The Spostaluce E27 kit is the ideal solution for lovers of lighting design who wish to create a customized lighting installation in any environment, even where no light fixtures exist.

| Cover Material: The<br>Rated Voltage/Pow<br>Cables: 0,75-1,5m<br>Fitting: E27 | er: 220-240V/12W | 09 min |
|-------------------------------------------------------------------------------|------------------|--------|
| Finish                                                                        | Code             |        |
| White                                                                         | KPL27L2FLPB      |        |
|                                                                               |                  |        |

# SPØSTALUCE

-50 mm-