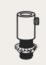

# FILÉ LAMP HOLDERS

Provide your pendant lighting the exact illumination you desire by choosing from a variety of lamps and lamp holders to connect to it. Opt for classic wooden lamp holders, either natural or painted, suitable for exposed bulbs or lampshades. Alternatively, you can pair your creation with the Tub-E14 spot lamp.

|   | Filé system string light                                                                     | lamp holder   |          |   |
|---|----------------------------------------------------------------------------------------------|---------------|----------|---|
|   | Material: <b>Wood</b><br>Rated Voltage/Current: <b>2</b><br>Compatible cables: <b>String</b> |               |          |   |
|   | Fitting: E27                                                                                 | MADE IN ITALY |          |   |
| - | Finish                                                                                       | Code          |          |   |
|   | White                                                                                        | BLCAT02       |          |   |
|   | Black                                                                                        | BLCAT03       |          |   |
| 4 | Neutral                                                                                      | BLCAT01       |          |   |
|   |                                                                                              |               |          |   |
|   | Filé system adjustable                                                                       | spotlight     |          |   |
|   | Material: Wood/Metal                                                                         | CE            | <u>~</u> |   |
|   | Rose diameter: <b>120mm</b>                                                                  | UK            |          |   |
|   | Lampshade: Tub-E14 me                                                                        |               |          | Ę |
|   | Fitting: E14 max 10W                                                                         |               | 0        |   |
|   | Finish                                                                                       | Code          |          |   |