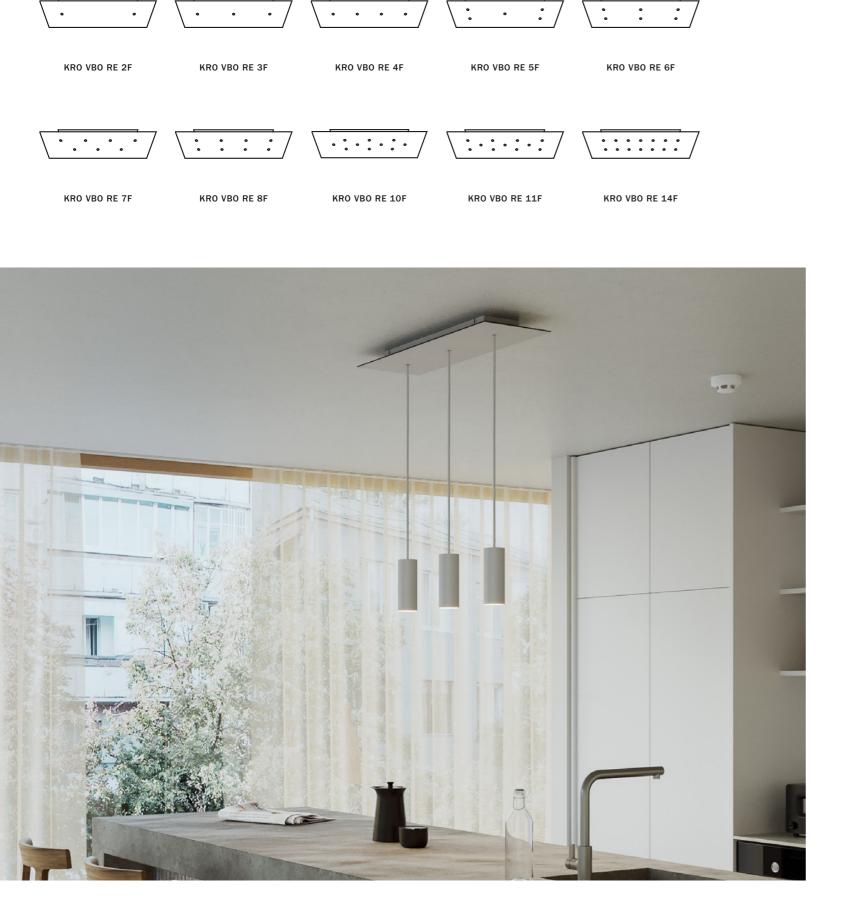

### **Twisted cotton cables**

Ideal for those seeking a natural mood.

#### **Specifications:**

300/300VAC 2x0,75mm<sup>2</sup> or 3x0,75mm<sup>2</sup> Flex Twisted Visible Spiral Cable DOUBLE INSULATION (additional transparent sheath), braided woven cloth textile sleeve.

The cable is sold by the meter, multiple orders will be delivered in one piece up to a maximum of 50 meters in length.

TC23

2 X 0,75 XZ2TC23 3 X 0,75 XZ3TC23

TC53

66