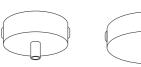

# **SPOSTALUCE E27**

#### The Spostaluce E27 kit is the ideal solution for lovers of lighting design who wish to create a customized lighting installation in any environment, even where no light fixtures exist.

| Cover Material: The<br>Rated Voltage/Pow<br>Cables: 0,75-1,5m<br>Fitting: E27 | er: 220-240V/12W | 09 min |
|-------------------------------------------------------------------------------|------------------|--------|
| Finish                                                                        | Code             |        |
| White                                                                         | KPL27L2FLPB      |        |
|                                                                               |                  |        |