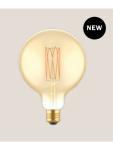

PL27PBTFNB PL27PNTFNB

E14 \_\_\_\_\_

White Black

| ferrule lamp holder with pull switch<br>aterial: Thermoplastic C & C &<br>bltage/Current: 250V/4A & C &<br>amp: Not Inclueded<br>227 |         |
|--------------------------------------------------------------------------------------------------------------------------------------|---------|
| Code                                                                                                                                 | 40 mm 📋 |
| PL27PBTFNT<br>PL27PNTFNT                                                                                                             |         |

Bakelite lamp holder

Rated Voltage/Current: 250V/4A Cable Clamp: Not Inclueded

Material: Bakelite

Fitting: E27

Finish

White

Black
Gold