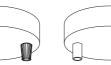

## **CREATIVE-TUBES TERMINALS**

The metal terminals are essential accessories for connecting Creative-Tubes to junction boxes and metal cladding, enabling you to create captivating wall installations. They are constructed from metal with a zinc-plated finish.