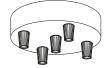

### No matter the lamp, the layout or the setting... the right answer is Spostaluce!

Say goodbye to dark corners with the versatile Spostaluce.

Choosing the placement for ceiling and wall lamps can be a daunting task, and you may feel constrained by your existing sockets or light sources. That's where Spostaluce comes in, allowing you to effortlessly transform the lighting in your home. It's not only easy but also enjoyable, thanks to a wide selection of elegant and fun-colored textile cables.

All you need to do is connect the Spostaluce lamp plug to the nearest electrical socket and attach the lamp to your room's wall or ceiling. It couldn't be simpler!