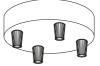

### **SPOSTALUCE E27 FOR LAMPSHADES**

Crafted specifically for lampshades, this versatile Spostaluce E27 kit offers endless possibilities for custom illumination. It's the perfect solution for creating a personalized lighting arrangement on any wall or ceiling, even in spaces without existing light fixtures.