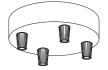

### No matter the lamp, the layout or the setting... the right answer is Spostaluce!

Say goodbye to dark corners with the versatile Spostaluce.

Choosing the placement for ceiling and wall lamps can be a daunting task, and you may feel constrained by your existing sockets or light sources. That's where Spostaluce comes in, allowing you to effortlessly transform the lighting in your home. It's not only easy but also enjoyable, thanks to a wide selection of elegant and fun-colored textile cables.

All you need to do is connect the Spostaluce lamp plug to the nearest electrical socket and attach the lamp to your room's wall or ceiling. It couldn't be simpler!