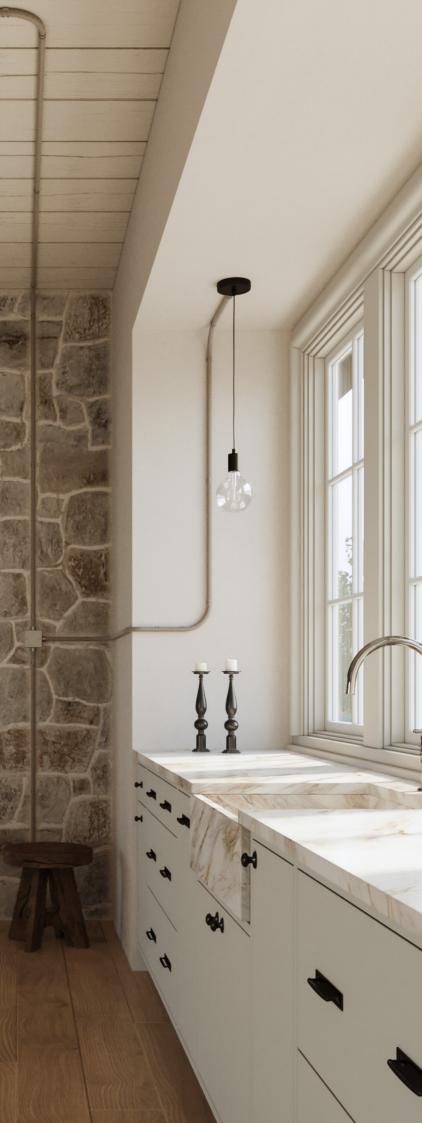

XZ15CN06

XZ15ECC37

四

XZ15CM21

Filé

Tubes.

Tubes are the Creative-Cables system that combines the beauty of the fabric covering with the practicality of a true surface wall system.

The Tubes system eliminates the need for ugly plastic electrical conduits or rigid metal pipework.

## **CREATIVE-TUBES**

Creative-Tube is much more than just a fabric-covered conduit. Thanks to the metal filaments that run throughout it's entire length, Creative-Tube can assume and maintain any shape you give it.