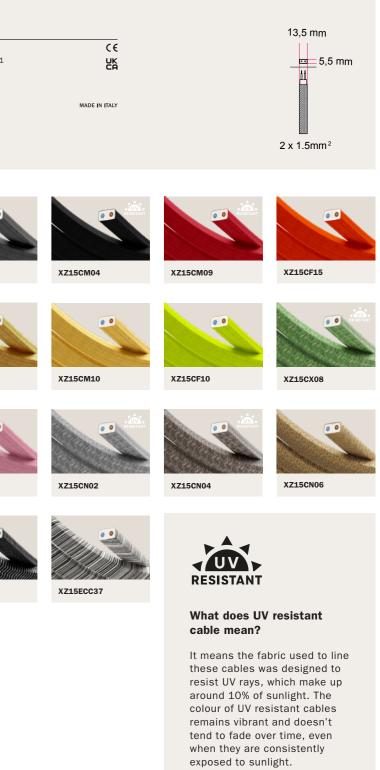

#### What does UV resistant cable mean?

It means the fabric used to line these cables was designed to resist UV rays, which make up around 10% of sunlight. The colour of UV resistant cables remains vibrant and doesn't tend to fade over time, even when they are consistently exposed to sunlight.

XZ15CM03

XZ15CM04

XZ15CN02

XZ15CN04

XZ15CM09

XZ15CF15

XZ15CX08

XZ15CZ04

XZ15CN06

XZ15ECC37

四

XZ15CM21

Filé

Tubes.

Tubes are the Creative-Cables system that combines the beauty of the fabric covering with the practicality of a true surface wall system.

The Tubes system eliminates the need for ugly plastic electrical conduits or rigid metal pipework.