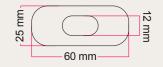

ingle-pole foot switch

Æ (E Material: Plastic UK CA Rated voltage: 250V Resistive/lamp load: 2A/1A ( Cable: H03VVH2-F - H03VV-F, 2-3x0.75mm<sup>2</sup>





| Base colour: Whit | e       | Base co |
|-------------------|---------|---------|
| Button Colour     | Code    | Button  |
| White             | INTPEDB | Black   |

# **CREATIVE SWITCHES**

Tired of the classic single-colour switch?

With the Creative Switch, you can combine the shell of the switch with different colours of the button and create the perfect combination with our cables. All you have to do is customise your lamp in every detail, even the switch!

#### Inline single-pole switch

C€ Material: Thermoplastic UK Rated voltage: 250V Resistive/Inductive/Iamp load: 2A/1A/1A Cable: H03VVH2-F - H03VV-F, 2x0.75mm<sup>2</sup>



### Base colour: White

| Button Colour       | Oode         |
|---------------------|--------------|
| Button Colour       | Code         |
| Black               | INTRFMBIANER |
| Titanium            | INTRFMBIATIS |
| Bronze              | INTRFMBIAOTS |
| ) Copper            | INTRFMBIARAS |
| Petrol              | INTRFMBIAPE  |
| Soft blue           | INTRFMBIASB  |
| Soft green          | INTRFMBIAVE  |
| Mustard yellow      | INTRFMBIAMU  |
| Wood Effect         | INTRFMBIALW  |
| Wenge Effect        | INTRFMBIALEG |
| Carbon Fiber Effect | INTRFMBIACAR |
| Pied de poule       | INTRFMBIAPPP |



#### Base colour: Black

| Button Colour       | Code         |
|---------------------|--------------|
| White               | INTRFNERBIA  |
| Titanium            | INTRFMNERTIS |
| Bro