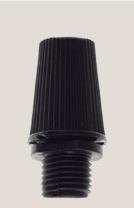

## **CREATIVE-TUBES**

Creative-Tube is much more than just a fabric-covered conduit. Thanks to the metal filaments that run throughout it's entire length, Creative-Tube can assume and maintain any shape you give it.

Creative-Tube is sold per meter, multiple orders will be delivered in one piece up to a maximum of 30 meters.