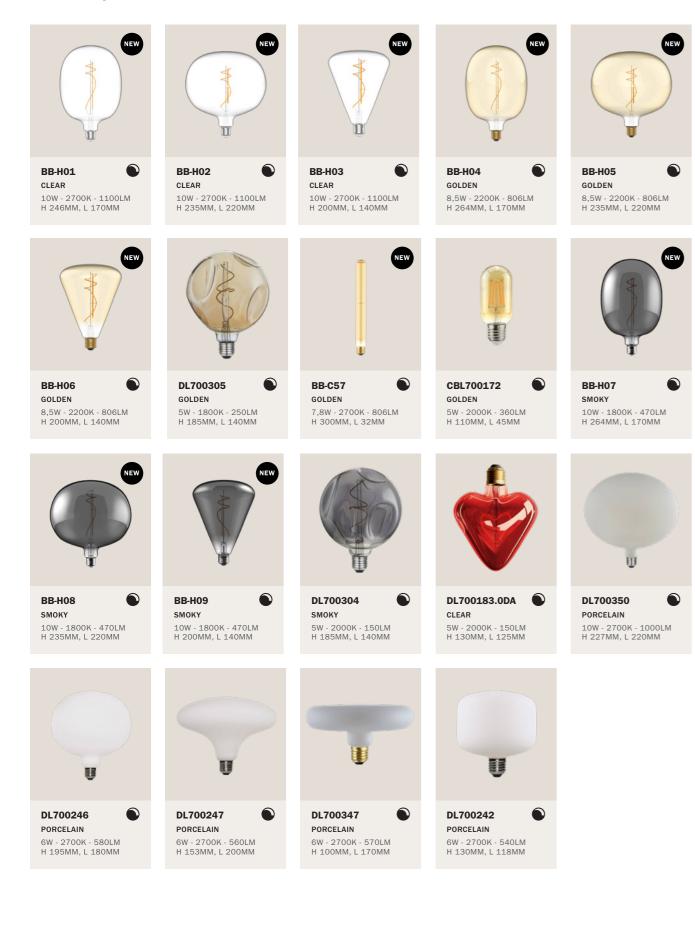

| ELECTRICAL COMPONENTS                    | 231 |
|------------------------------------------|-----|
| Switches designed by Achille Castiglioni | 232 |
| Creative switch                          | 234 |
| Creative foot switch                     | 235 |
| 399 & 400 Cylindrical switches           | 236 |
| Dimmer                                   | 238 |
| Creative plug                            | 239 |
| Plugs and sockets                        | 239 |
| Electrical accessories                   | 242 |
| Adaptors for tracks                      | 243 |
| LIGHT BULBS                              | 245 |
| 5V E27 lightbulbs                        | 246 |
| 220V E14 lightbulbs                      | 247 |
| 220V E27 lightbulbs                      | 248 |
| 220V S14D                                | 256 |
| B2B SERVICES                             | 259 |
| Configurator corner                      | 260 |
| Display cases                            | 263 |
| CONTACTS                                 | 264 |