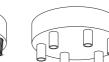

#### Creative-Tube box FR socket Material: Steel/Plastic Creative-Tubes: 20 mm Amperage: 16 Amp

Holes/Depth: 5/45mm

Finish

- 141 mm -

- 141 mm

CTBOX-FRA Silver Grey

Creative-Tube box with GER Schuko socket C€ UK CA 82 mm

Silver Grey

| Code      |  |
|-----------|--|
| CTBOX-GER |  |

Silver Grey

CTBOX-2FRA

| Creative-Tube | box v | with 2 | GER | Schuko | sockets |
|---------------|-------|--------|-----|--------|---------|
|               |       |        |     |        |         |