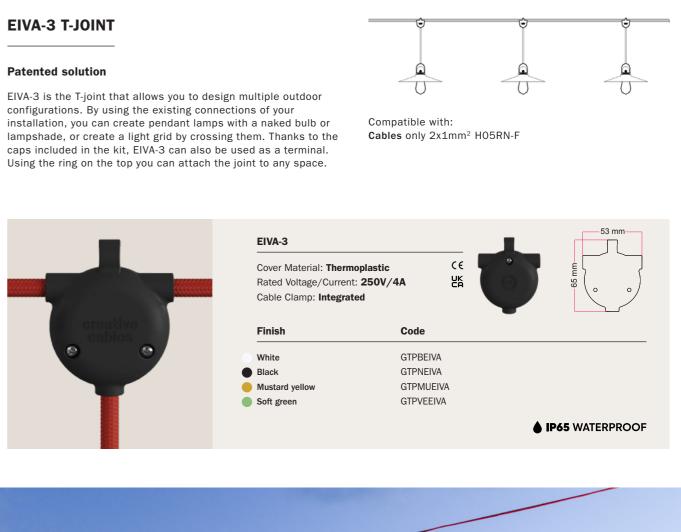

re than 100 models available in our assortment.

### Compatible with:

Cables only 2x1mm<sup>2</sup> H05RN-F Bulbs A60, ST64, G95 and G125 shapes that guarantee rating of IP65 protection



### **EIVA-2 LAMP HOLDER**

#### Patented solution

EIVA-2 is the 2-way IP65-rated lamp holder from EIVA outdoor range. With this lamp holder you will be free to choose the number of light points you really need, vary their distance and match your preferred cable colour. This is suitable for both a naked bulb and lampshade configurations.

Ŝ 8

Compatible with: Cables only 2x1mm<sup>2</sup> H05RN-F Bulbs A60, ST64, G95 and G125 shapes that guarantee rating of IP65 protection





White

Black

Code

PL27PBEIVA2 PL27PNEIVA2



♦ IP65 WATERPROOF

configurations. By using the existing connections of your





Outdoor

### **Ceiling Rose**

Thanks to the special insulating gel contained in the dedicated box, the EIVA ceiling rose - as well as the lamp holder that is the heart of the system - can be used to create suspension lamps with IP65 degree of protection. Made of soft-touch silicone, this product offers a smooth and elegant finish and is available in a variety of color options.

#### Compatible with: Cables only 2x1mm<sup>2</sup> H05RN-F





This black plastic Schuko plug may be used to create lighting with outdoor cables and EIVA system components. The IP44 protection rating of this plug means it's protected against splashes and spray.

Voltage: 250 V Poles: 2P+T Finish

Black

#### **OUTDOOR EIVA CABLES**

The EIVA outdoor cables are 100% Made in Italy and IMQ-HAR certified, guarant