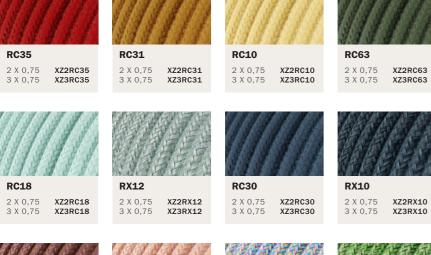

# FLAT CABLES

These flat cables are Creative-Cables solution allowing you to both create wonderful string-light for your garden parties and beautiful indoor designs. Choose from a selection of colors and add the Filé System accessories for your compositions.

| H05RNH2-F 300/500 VAC Rectangular flat shaped 2x1,5mm <sup>2</sup> cable                                                                                                        | CE            |           |
|---------------------------------------------------------------------------------------------------------------------------------------------------------------------------------|---------------|-----------|
| No flame propagation: in accordance with EN 60332-1-2/IEC 60332-1                                                                                                               | UK            |           |
| Referring Regulations: EN 50525-2-82 and IEC 60245<br>The cable is sold by the meter, multiple orders will be delivered<br>in one piece up to a maximum of 25 meters in length. | MADE IN ITALY | <u>11</u> |

#### What does UV resistant cable mean?

It means the fabric used to line these cables was designed to resist UV rays, which make up around 10% of sunlight. The colour of UV resistant cables remains vibrant and doesn't tend to fade over time, even when they are consistently exposed to sunlight.