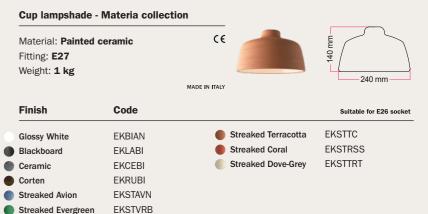

#### **Round cotton cables**

RC01 2 X 0,75 XZ2SILRC01

RC04 2 X 0,75 XZ2SILRC04

RC35 2 X 0,75 XZ2SILRC35