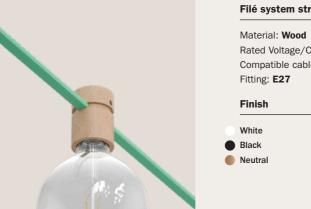

|   | Filé system string light                                                                     | lamp holder   |          |   |
|---|----------------------------------------------------------------------------------------------|---------------|----------|---|
|   | Material: <b>Wood</b><br>Rated Voltage/Current: <b>2</b><br>Compatible cables: <b>String</b> |               |          |   |
|   | Fitting: E27                                                                                 | MADE IN ITALY |          |   |
| - | Finish                                                                                       | Code          |          |   |
|   | White                                                                                        | BLCAT02       |          |   |
|   | Black                                                                                        | BLCAT03       |          |   |
| 4 | Neutral                                                                                      | BLCAT01       |          |   |
|   |                                                                                              |               |          |   |
|   | Filé system adjustable                                                                       | spotlight     |          |   |
|   | Material: Wood/Metal                                                                         | CE            | <u>~</u> |   |
|   | Rose diameter: <b>120mm</b>                                                                  | UK            |          |   |
|   | Lampshade: Tub-E14 me                                                                        |               |          | Ę |
|   | Fitting: E14 max 10W                                                                         |               | 0        |   |
|   | Finish                                                                                       | Code          |          |   |