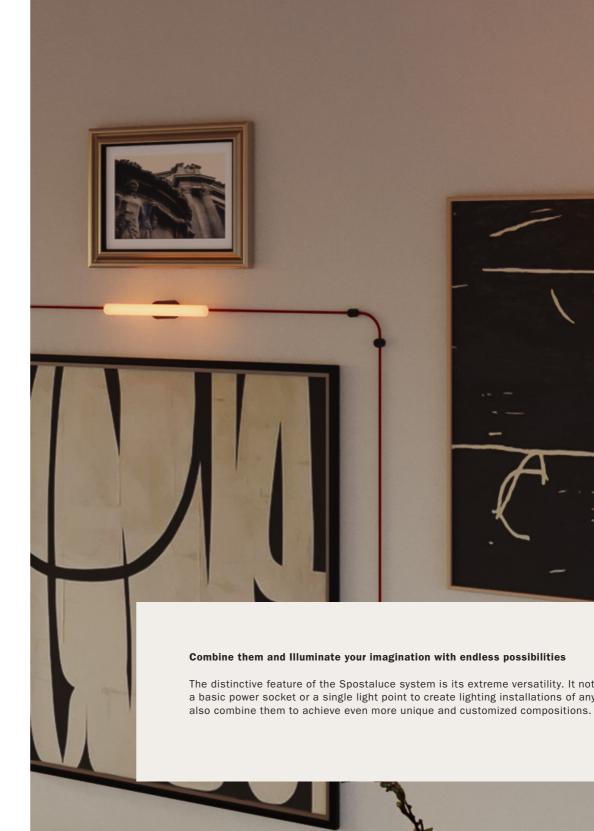

#### SPØSTALUCE

10

The distinctive feature of the Spostaluce system is its extreme versatility. It not only allows you to start from a basic power socket or a single light point to create lighting installations of any shape and size, but you can