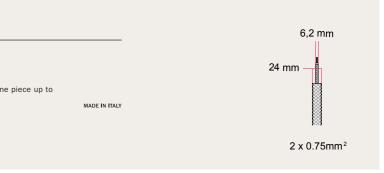

| H05RNH2-F 300/500 VAC Rectangular flat shaped 2x1,5mm <sup>2</sup> cable                                                                                                        | CE            |           |
|---------------------------------------------------------------------------------------------------------------------------------------------------------------------------------|---------------|-----------|
| No flame propagation: in accordance with EN 60332-1-2/IEC 60332-1                                                                                                               | UK            |           |
| Referring Regulations: EN 50525-2-82 and IEC 60245<br>The cable is sold by the meter, multiple orders will be delivered<br>in one piece up to a maximum of 25 meters in length. | MADE IN ITALY | <u>11</u> |