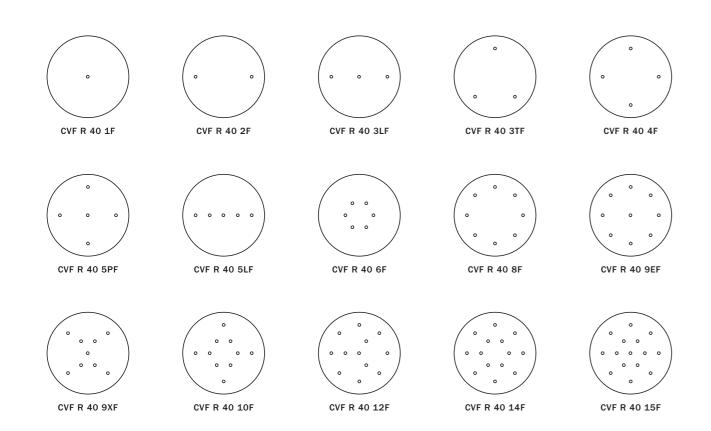

different shapes: square, round and rectangular. And the squared and round versions are available in two different dimensions, 200 and 400mm. Covers are pre-drilled with 1 to 15 holes depending on their dimension following different kind of punching schemes. Covers come in different designs and colors and are made in aluminum or dibond. Complete the Rose-One ceiling rose with specific Material: a metal ceiling rose and cable clamps.

#### Round small - 200mm



CVF R 20 7F



| CVF<br>PRE-DRILLED<br>COVER | R | <b>20</b><br>ø | 6F<br>HOLES | 103<br>DECORATION |
|-----------------------------|---|----------------|-------------|-------------------|
|-----------------------------|---|----------------|-------------|-------------------|

#### **Round large - 400mm**

CVF R 20 6F

CVF R 20 5F



Creative-Cables

#### DIBOND® ROSE-ONE 5 HOLES FINISHES

| Finish         | Code        |
|----------------|-------------|
| Matt White     | CVFR206F102 |
| Matt Black     | CVFR206F103 |
| Anthracite     | CVFR206F111 |
| Satin Steel    | CVFR206F109 |
| Marble Carrara | CVFR206F105 |
| Concrete       | CVFR206F106 |
| Mirror         | CVFR206F112 |
| Petrol         | CVFR206F115 |
| Soft blue      | CVFR206F114 |
| Soft green     | CVFR206F116 |
| Mustard yellow | CVFR206F113 |
| Satin Brass    | CVFR206F107 |
| Satin Copper   | CVFR206F108 |
| i Wood         | CVFR206F110 |
|                |             |



| CVF R 40 | <b>10F</b><br>HOLES | 103<br>DECORATION |
|----------|---------------------|-------------------|
|----------|---------------------|-------------------|

#### **DIBO