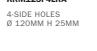

## **CREATIVE-TUBES BOXES**

Junction box, box with switches or box with sockets: discover all the amazing possibilities offered by Creative-Tubes and select the accessories that best serve your creativity.

**Creative-Tube Metal Clad Junction box** C€ Material: Steel UK CA Creative-Tubes: 20 mm Holes/Depth: 5/45mm - 87 mm -Finish Code CTBOX Silver Grey

Silver Grey

Silver Grey

Silver Grey