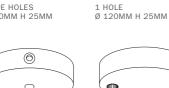

**Creative-Tube Metal Clad Junction box** C€ Material: Steel UK CA Creative-Tubes: 20 mm Holes/Depth: 5/45mm - 87 mm -Finish Code CTBOX Silver Grey

Silver Grey

Silver Grey

Silver Grey

#### Creative-Tube box FR socket Material: Steel/Plastic Creative-Tubes: 20 mm Amperage: 16 Amp

Holes/Depth: 5/45mm

Finish

- 141 mm -

- 141 mm

CTBOX-FRA Silver Grey

Creative-Tube box with GER Schuko socket C€ UK CA 82 mm