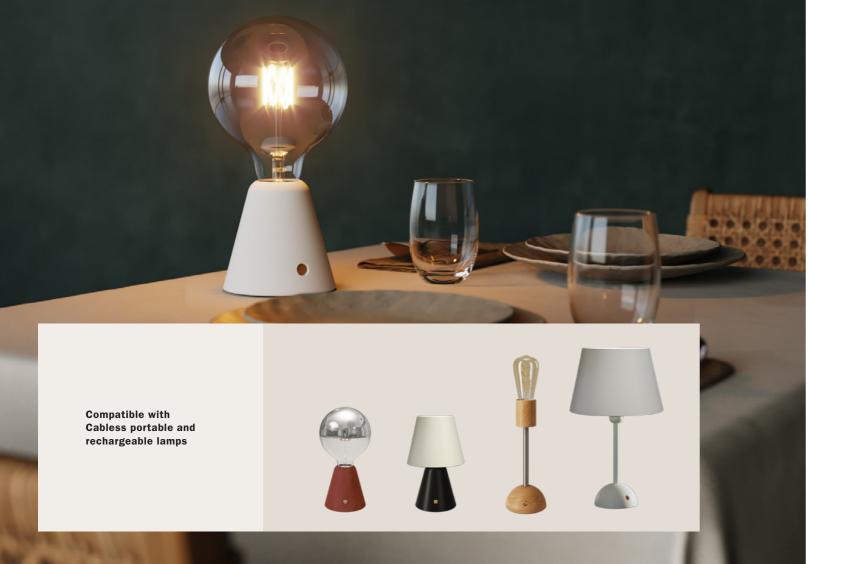

shell with a modern core, this 5 Volt light bulb collection is compatible exclusively with 5V-powered lamps. These light bulbs were designed to be both charming and versatile, as 5V lamps are typically powered by USB cords, batteries, or power banks.

# E27



BB-B01

GOLDEN



#### BB-B02 CLEAR 2,5W - 1800K - 136LM H 97MM, L 35MM

CLEAR 2,5W - 1800K - 136LM 2,5W - 1800K - 136LM H 97MM, L 35MM H 97MM, L 35MM



BB-B05 HALF CUP SILVER 2,5W - 1800K - 136LM H 97MM, L 35MM



# 220V/240 E14 LIGHTBULBS

The E14 socket light bulbs, with their small base and compact dimensions, are perfect for table lamps, chandeliers, wall sconces, and other compact fixtures. They are commonly used in table lamps, chandeliers, wall sconces, and similar fixtures.

### Candle



G45 - G50



# **OTHER SHAPES**







BB-C51 GOLDEN 3,4W - 2700K - 300LM H 97MM, L 35MM



GOLDEN 2,5W - 1800K - 136LM H 97MM, L 35MM



MILKY 6W - 2700K - 806LM H 100MM, L 35MM



# 220V/240 E27 LIGHTBULBS

The white porcelain diverter with knob is a vintage component used to control a single light from multiple locations. Made from high quality materials and perfected with an elegant finish, this diverter is ideal for those looking to achieve a vintage atmosphere in their home or office space.

NEW

# G45





2W - 2700K - 136LM H 78MM, L 45MM

NEW





2,2W - 2700K - 136LM H 78MM, L 45MM

NEW

NEW

## A60

BB-E01

4W - 2700K - 470LM H 80MM, L 45MM

CLEAR



BB-T01 CLEAR 7W - 2700K - 806LM H 108MM, L 60MM



CLEAR 7W - 3500K - 806LM H 108MM, L 60MM





GOLDEN 7W - 2700K - 640LM H 108MM, L 60MM



BB-C03 GOLDEN



7W - 2