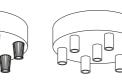

## **SPOSTALUCE S-14**

NEW

The special Spostaluce esse14 Kit with an S14d lightbulb socket allows lighting design enthusiasts to bring the elegant modern style of these bulbs to places without existing lighting. Easily locate it to your preferred location, select your preferred cables, plug, and bulb, and connect to a power socket for endless custom installations.

#### SPØSTALUCE

10

The distinctive feature of the Spostaluce system is its extreme versatility. It not only allows you to start from a basic power socket or a single light point to create lighting installations of any shape and size, but you can