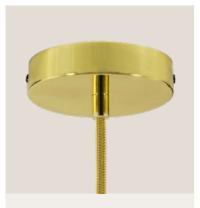

## **SPOSTALUCE S-14**

NEW

The special Spostaluce esse14 Kit with an S14d lightbulb socket allows lighting design enthusiasts to bring the elegant modern style of these bulbs to places without existing lighting. Easily locate it to your preferred location, select your preferred cables, plug, and bulb, and connect to a power socket for endless custom installations.

#### SPØSTALUCE

10

The distinctive feature of the Spostaluce system is its extreme versatility. It not only allows you to start from a basic power socket or a single light point to create lighting installations of any shape and size, but you can