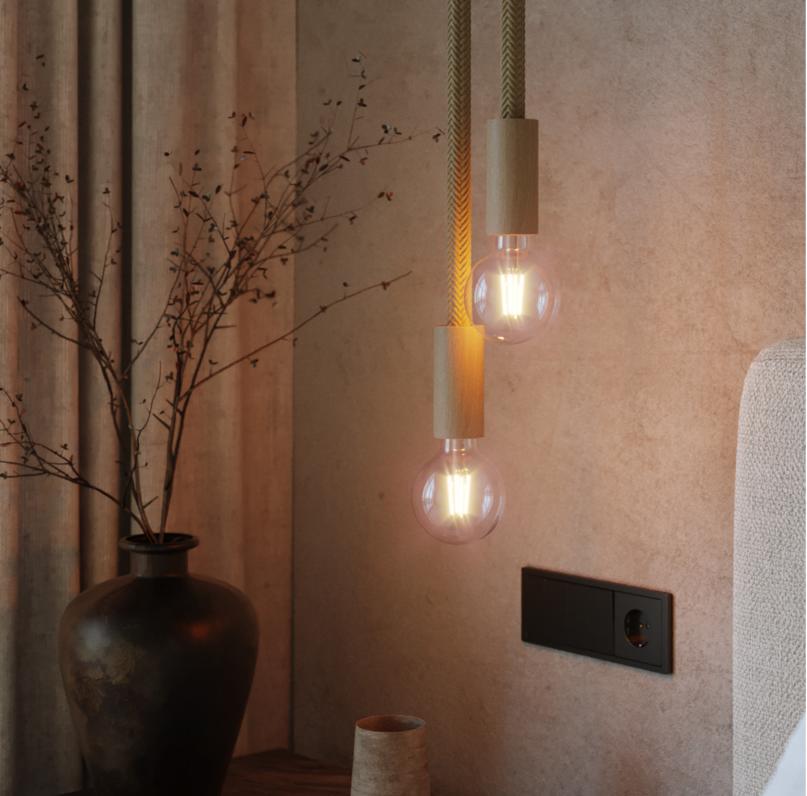

# FILÉ LAMP HOLDERS

Provide your pendant lighting the exact illumination you desire by choosing from a variety of lamps and lamp holders to connect to it. Opt for classic wooden lamp holders, either natural or painted, suitable for exposed bulbs or lampshades. Alternatively, you can pair your creation with the Tub-E14 spot lamp.

|   | Filé system string light                                                                     | lamp holder   |          |   |
|---|----------------------------------------------------------------------------------------------|---------------|----------|---|
|   | Material: <b>Wood</b><br>Rated Voltage/Current: <b>2</b><br>Compatible cables: <b>String</b> |               |          |   |
|   | Fitting: E27                                                                                 | MADE IN ITALY |          |   |
| - | Finish                                                                                       | Code          |          |   |
|   | White                                                                                        | BLCAT02       |          |   |
|   | Black                                                                                        | BLCAT03       |          |   |
| 4 | Neutral                                                                                      | BLCAT01       |          |   |
|   |                                                                                              |               |          |   |
|   | Filé system adjustable                                                                       | spotlight     |          |   |
|   | Material: Wood/Metal                                                                         | CE            | <u>~</u> |   |
|   | Rose diameter: <b>120mm</b>                                                                  | UK            |          |   |
|   | Lampshade: Tub-E14 me                                                                        |               |          | Ę |
|   | Fitting: E14 max 10W                                                                         |               | 0        |   |
|   | Finish                                                                                       | Code          |          |   |