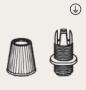

# FILÉ LAMP HOLDERS

Provide your pendant lighting the exact illumination you desire by choosing from a variety of lamps and lamp holders to connect to it. Opt for classic wooden lamp holders, either natural or painted, suitable for exposed bulbs or lampshades. Alternatively, you can pair your creation with the Tub-E14 spot lamp.

|   | Filé system string light                                                                     | lamp holder   |          |   |
|---|----------------------------------------------------------------------------------------------|---------------|----------|---|
|   | Material: <b>Wood</b><br>Rated Voltage/Current: <b>2</b><br>Compatible cables: <b>String</b> |               |          |   |
|   | Fitting: E27                                                                                 | MADE IN ITALY |          |   |
| - | Finish                                                                                       | Code          |          |   |
|   | White                                                                                        | BLCAT02       |          |   |
|   | Black                                                                                        | BLCAT03       |          |   |
| 4 | Neutral                                                                                      | BLCAT01       |          |   |
|   |                                                                                              |               |          |   |
|   | Filé system adjustable                                                                       | spotlight     |          |   |
|   | Material: Wood/Metal                                                                         | CE            | <u>~</u> |   |
|   | Rose diameter: <b>120mm</b>                                                                  | UK            |          |   |
|   | Lampshade: Tub-E14 me                                                                        |               |          | Ę |
|   | Fitting: E14 max 10W                                                                         |               | 0        |   |
|   | Finish                                                                                       | Code          |          |   |

White

Black

– 50 mm –

| Material: <b>Thermopla</b><br>Rated Voltage/Curro<br>Suitable lampshade<br>Fitting: <b>E27</b> | ent: <b>250V/4A</b> | C€<br>R¥ | - | 56 mm- |
|------------------------------------------------------------------------------------------------|---------------------|----------|---|--------|
| Finish                                                                                         | Code                |          |   |        |