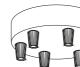

### No matter the lamp, the layout or the setting... the right answer is Spostaluce!

Say goodbye to dark corners with the versatile Spostaluce.

Choosing the placement for ceiling and wall lamps can be a daunting task, and you may feel constrained by your existing sockets or light sources. That's where Spostaluce comes in, allowing you to effortlessly transform the lighting in your home. It's not only easy but also enjoyable, thanks to a wide selection of elegant and fun-colored textile cables.

All you need to do is connect the Spostaluce lamp plug to the nearest electrical socket and attach the lamp to your room's wall or ceiling. It couldn't be simpler!