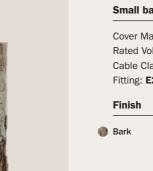

#### The Spostaluce E27 kit is the ideal solution for lovers of lighting design who wish to create a customized lighting installation in any environment, even where no light fixtures exist.

| Cover Material: The<br>Rated Voltage/Pow<br>Cables: 0,75-1,5m<br>Fitting: E27 | er: 220-240V/12W | 09 min |
|-------------------------------------------------------------------------------|------------------|--------|
| Finish                                                                        | Code             |        |
| White                                                                         | KPL27L2FLPB      |        |
|                                                                               |                  |        |