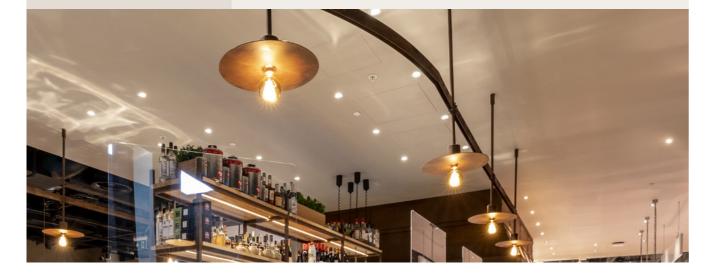

| Code              | UL Listed E26 socket is also avaiable |
| White                                                                                | KPAM23VBL         |                                       |
| Black                                                                                | KPAM23VNO         |                                       |
| Copper                                                                               |                   |                                       |

LAMPHOLDER INCLUDED















# METAL ELLEPÌ

Ellepì is the metallic lampshade characterized by a minimal a captivating functional design, perfect for those who want to recreate a modern and Scandinavian style of furniture.







#### DIBOND<sup>®</sup> ELLEPÌ

The Ellepì mini flat lampshades are made from Dibond<sup>®</sup>, a light yet sturdy material able to withstand any weather. The colourful contrasts bring a breath of fresh air to any room or outdoor space.



Creative-Cables





| Oversize Ellepi lampshade<br>Material: Dibond®<br>Fitting: E27<br>Weight: 0.7 kg | e for outdoor - 40 cm<br>C €<br>ĽK | 0 | 43 mm |
|----------------------------------------------------------------------------------|------------------------------------|---|-------|
| Finish                                                                           | Code                               |   |       |
| White<br>Black<br>Br. Copper - Br. Bronze                                        | DDBIA<br>DDNER<br>DDRASOTS         |   |       |