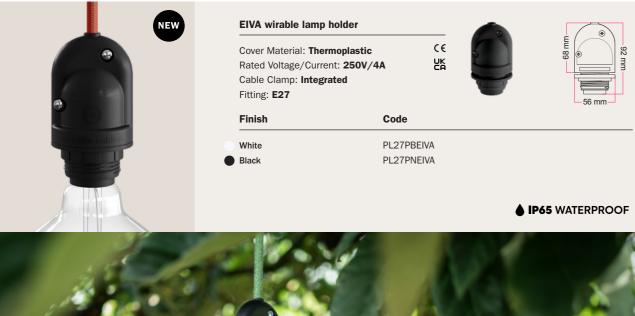

**Creative-Tube Metal Clad Junction box** C€ Material: Steel UK CA Creative-Tubes: 20 mm Holes/Depth: 5/45mm - 87 mm -Finish Code CTBOX Silver Grey

Silver Grey

Silver Grey

Silver Grey

#### Creative-Tube box FR socket Material: Steel/Plastic Creative-Tubes: 20 mm Amperage: 16 Amp

Holes/Depth: 5/45mm

Finish

- 141 mm -

- 141 mm

CTBOX-FRA Silver Grey

Creative-Tube box with GER Schuko socket C€ UK CA 82 mm

Silver Grey

| Code      |  |
|-----------|--|
| CTBOX-GER |  |

Silver Grey

CTBOX-2FRA

| Creative-Tube | box v | with 2 | GER | Schuko | sockets |
|---------------|-------|--------|-----|--------|---------|
|               |       |        |     |        |         |

Material: Steel/Plastic Creative-Tubes: 20 mm Amperage: 16 Amp Holes/Depth: 8/45mm

Silver Grey

Finish

CTBOX-2GER

Code

Aluminiur

Creative-Tube - T-shaped Junction box