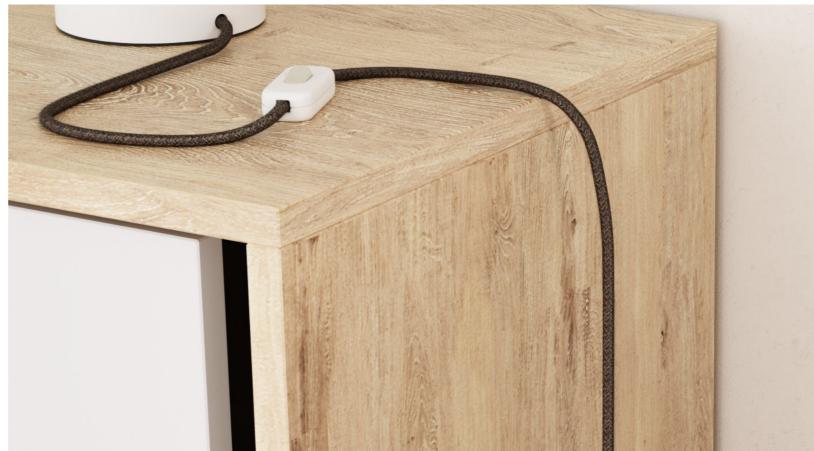

### No matter the lamp, the layout or the setting... the right answer is Spostaluce!

Say goodbye to dark corners with the versatile Spostaluce.

Choosing the placement for ceiling and wall lamps can be a daunting task, and you may feel constrained by your existing sockets or light sources. That's where Spostaluce comes in, allowing you to effortlessly transform the lighting in your home. It's not only easy but also enjoyable, thanks to a wide selection of elegant and fun-colored textile cables.

All you need to do is connect the Spostaluce lamp plug to the nearest electrical socket and attach the lamp to your room's wall or ceiling. It couldn't be simpler!