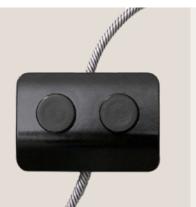

RICAL COMPONENTS**

Every electrical accessory you can think of to create your own personal design: plugs, sockets, switches, dimmers, and

All certified to the strictest Italian and European safety

# SWITCHES DESIGNED BY ACHILLE CASTIGLIONI

The legendary 450, was born more than 50 years ago from the pencil of one of the protagonists of Italian design, winner of nine Golden Compasses.

The sound of the operating 'click' has entered the collective imagination of every person since, as this small object has been produced more than 25 million times. But 450 isn't the only switch designed by Achille and Pier Giacomo Castiglioni: there are two "big brothers" designed for floor and table lamps: the 661 and the 662.



Special thanks to the Achille Castiglioni Foundation for the support











White Black

Finish Black

| Unipolar Slider Swit                                                                                             | tch                                          |                       |   |       |        |
|------------------------------------------------------------------------------------------------------------------|----------------------------------------------|-----------------------|---|-------|--------|
| Material: <b>Thermoplas</b><br>Rated voltage: <b>250V</b><br>Lamp load: <b>1A</b><br>Cable: <b>H03VVH2-F</b> - 2 |                                              | C€                    | - | 24 mm | 55 mm  |
| Finish                                                                                                           | Code