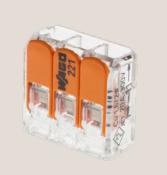

sh                                                                                                                    | Code                       |                     |   |                      |
| White                                                                                                                     | PVT16A1BI                  |                     |   |                      |
|                                                                                                                           |                            |                     |   |                      |

# **ELECTRICAL ACCESSORIES**

Splicing connectors are essential for completing your lighting installations. They are sold individually or in bulk boxes (10 or 100 pieces).





18,7mm

18,6mm



| Material: The  | moplastic               | CE       | Par       |
|----------------|-------------------------|----------|-----------|
| Poles: 3       |                         | UK<br>CA | A COLEMAN |
| Voltage/Ampe   | erage: 450V/24A         |          |           |
| Section: 2 x ( | ).2-2.5 mm <sup>2</sup> |          |           |

MOR413

○ Transparent



| Universal Splid                        | oplastic | CE       | the second | 29,9mm |
|----------------------------------------|----------|----------|------------|--------|
| Poles: 5<br>Voltage/Amperage: 450V/24A |          | UK<br>CA |            |        |
| Section: 2 x 0.2                       |          |          |            |        |
| Finish                                 | Code     |          |            |