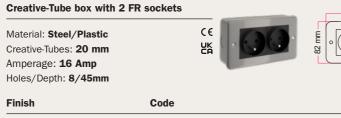

Silver Grey

| Code      |  |
|-----------|--|
| CTBOX-GER |  |

Silver Grey

CTBOX-2FRA

| Creative-Tube | box v | with 2 | GER | Schuko | sockets |
|---------------|-------|--------|-----|--------|---------|
|               |       |        |     |        |         |

Material: Steel/Plastic Creative-Tubes: 20 mm Amperage: 16 Amp Holes/Depth: 8/45mm

Silver Grey

Finish

CTBOX-2GER

Code

Aluminiur

Creative-Tube - T-shaped Junction box