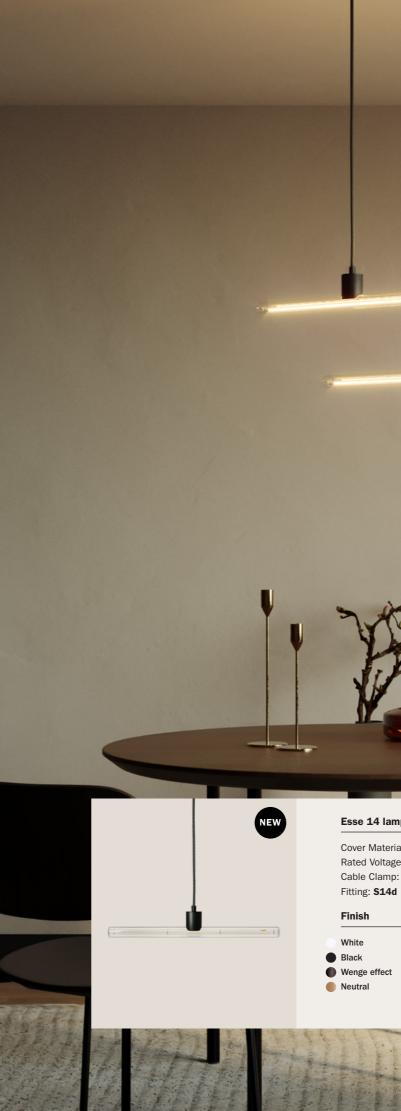

## **SPOSTALUCE S-14**

NEW

The special Spostaluce esse14 Kit with an S14d lightbulb socket allows lighting design enthusiasts to bring the elegant modern style of these bulbs to places without existing lighting. Easily locate it to your preferred location, select your preferred cables, plug, and bulb, and connect to a power socket for endless custom installations.

#### SPØSTALUCE

10

The distinctive feature of the Spostaluce system is its extreme versatility. It not only allows you to start from a basic power socket or a single light point to create lighting installations of any shape and size, but you can