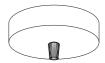

# **SPOSTALUCE E27**

#### The Spostaluce E27 kit is the ideal solution for lovers of lighting design who wish to create a customized lighting installation in any environment, even where no light fixtures exist.

| Cover Material: The<br>Rated Voltage/Pow<br>Cables: 0,75-1,5m<br>Fitting: E27 | er: 220-240V/12W | 09 min |
|-------------------------------------------------------------------------------|------------------|--------|
| Finish                                                                        | Code             |        |
| White                                                                         | KPL27L2FLPB      |        |
|                                                                               |                  |        |