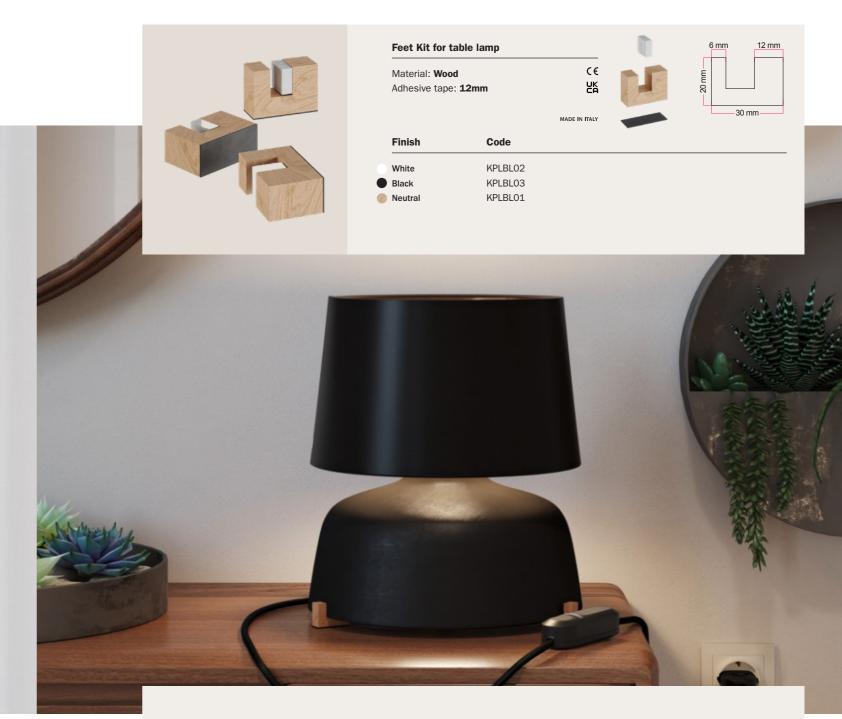

light structure can staple the globe of any G125 bulb, leaving it suspended and in view. The Taché consists of two mirrored arms with an aluminium wire frame covered with a braid made from the fabric of our cables and two elegant Made in Italy wooden feet. As well as a decorative function, the covering sleeve protects the bulb's surface.

#### **WOODEN FEET KIT - TABLE LAMP SUPPORT**

These beechwood feet made in Italy have a supporting purpose, allowing you to transform a lampshade into a table lamp base. They are equipped with double-sided adhesive tape to secure the lampshade and felt pads on the underside to ensure protection and adherence to the supporting surface. The wooden feet are available in different finishes to allow for a pleasant harmonious effect of your installation.







#### The extra idea

Transform one of our ceramic lampshades from the Materia collection into a table lamp base, add a fabric lampshade and a SnakeBis wiring kit: getting a 100% Made in Italy customized lamp it's easier with this Wooden feet kit!





One of the best Italian design project of 2021

208

# WALL FIXTURES

Fairleads, hooks, decentralizers: these small pieces will give shape to your installation and allow you to run your cables exactly in the way you imagined.



| Material: <b>Plastic</b><br>Acc. included: <b>screw and wall plug Ø 4</b> |         | C€<br>₽Å | 20 mm |  |
|---------------------------------------------------------------------------|---------|----------|-------|--|
| Finish                                                                    | Code    |