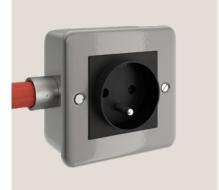

#### Creative-Tube box FR socket Material: Steel/Plastic Creative-Tubes: 20 mm Amperage: 16 Amp

Holes/Depth: 5/45mm

Finish

- 141 mm -

- 141 mm

CTBOX-FRA Silver Grey

Creative-Tube box with GER Schuko socket C€ UK CA 82 mm

Silver Grey

| Code      |  |
|-----------|--|
| CTBOX-GER |  |

Silver Grey

CTBOX-2FRA

| Creative-Tube | box v | with 2 | GER | Schuko | sockets |
|---------------|-------|--------|-----|--------|---------|
|               |       |        |     |        |         |