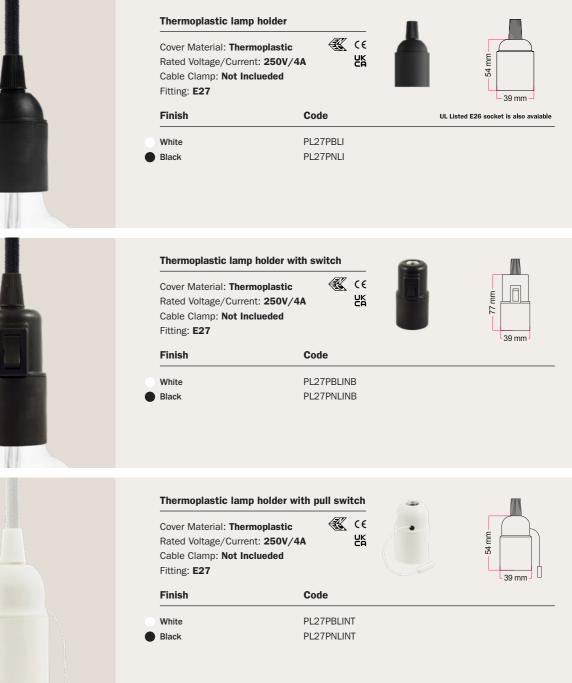

# **SPOSTALUCE E27**

#### The Spostaluce E27 kit is the ideal solution for lovers of lighting design who wish to create a customized lighting installation in any environment, even where no light fixtures exist.

| Cover Material: The<br>Rated Voltage/Pow<br>Cables: 0,75-1,5m<br>Fitting: E27 | er: 220-240V/12W | 09 min |
|-------------------------------------------------------------------------------|------------------|--------|
| Finish                                                                        | Code             |        |
| White                                                                         | KPL27L2FLPB      |        |
|                                                                               |                  |        |

### **SPOSTALUCE E27 FOR LAMPSHADES**

Crafted specifically for lampshades, this versatile Spostaluce E27 kit offers endless possibilities for custom illumination. It's the perfect solution for creating a personalized lighting arrangement on any wall or ceiling, even in spaces without existing light fixtures.

## **SPOSTALUCE S-14**

NEW

The special Spostaluce esse14 Kit with an S14d lightbulb socket allows lighting design enthusiasts to bring the elegant modern style of these bulbs to places without existing lighting. Easily locate it to your preferred location, select your preferred cables, plug, and bulb, and connect to a power socket for endless custom installations.