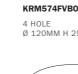

|   | Filé system string light                                                                     | lamp holder   |          |   |
|---|----------------------------------------------------------------------------------------------|---------------|----------|---|
|   | Material: <b>Wood</b><br>Rated Voltage/Current: <b>2</b><br>Compatible cables: <b>String</b> |               |          |   |
|   | Fitting: E27                                                                                 | MADE IN ITALY |          |   |
| - | Finish                                                                                       | Code          |          |   |
|   | White                                                                                        | BLCAT02       |          |   |
|   | Black                                                                                        | BLCAT03       |          |   |
| 4 | Neutral                                                                                      | BLCAT01       |          |   |
|   |                                                                                              |               |          |   |
|   | Filé system adjustable                                                                       | spotlight     |          |   |
|   | Material: Wood/Metal                                                                         | CE            | <u>~</u> |   |
|   | Rose diameter: <b>120mm</b>                                                                  | UK            |          |   |
|   | Lampshade: Tub-E14 me                                                                        |               |          | Ę |
|   | Fitting: E14 max 10W                                                                         |               | 0        |   |
|   | Finish                                                                                       | Code          |          |   |