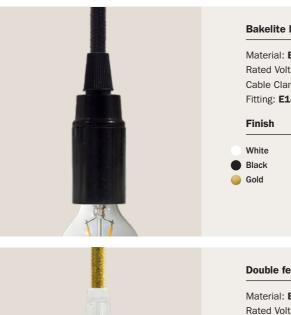

# FILÉ LAMP HOLDERS

Provide your pendant lighting the exact illumination you desire by choosing from a variety of lamps and lamp holders to connect to it. Opt for classic wooden lamp holders, either natural or painted, suitable for exposed bulbs or lampshades. Alternatively, you can pair your creation with the Tub-E14 spot lamp.

|   | Filé system string light                                                                     | lamp holder   |          |   |
|---|----------------------------------------------------------------------------------------------|---------------|----------|---|
|   | Material: <b>Wood</b><br>Rated Voltage/Current: <b>2</b><br>Compatible cables: <b>String</b> |               |          |   |
|   | Fitting: E27                                                                                 | MADE IN ITALY |          |   |
| - | Finish                                                                                       | Code          |          |   |
|   | White                                                                                        | BLCAT02       |          |   |
|   | Black                                                                                        | BLCAT03       |          |   |
| 4 | Neutral                                                                                      | BLCAT01       |          |   |
|   |                                                                                              |               |          |   |
|   | Filé system adjustable                                                                       | spotlight     |          |   |
|   | Material: Wood/Metal                                                                         | CE            | <u>~</u> |   |
|   | Rose diameter: <b>120mm</b>                                                                  | UK            |          |   |
|   | Lampshade: Tub-E14 me                                                                        |               |          | Ę |
|   | Fitting: E14 max 10W                                                                         |               | 0        |   |
|   | Finish                                                                                       | Code          |          |   |