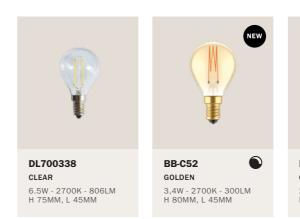

| Cover Material: <b>Thermo</b><br>Rated Voltage/Current:<br>Cable Clamp: <b>Not Inclu</b><br>Fitting: <b>E14</b>               | 250V/2A UK                         | Ü | 27 mm    |
|-------------------------------------------------------------------------------------------------------------------------------|------------------------------------|---|----------|
| Finish                                                                                                                        | Code                               |   | 27 11111 |
| White                                                                                                                         | PL14PBLI                           |   |          |
| Black                                                                                                                         | PL14PNLI                           |   |          |
|                                                                                                                               |                                    |   |          |
| Cover Material: <b>Thermo</b><br>Rated Voltage/Current:<br>Cable Clamp: <b>Not Inclu</b>                                      | plastic 🔣 (¢<br>250V/2A ĽK         |   | 44 mm    |
| Double ferrule lamp h<br>Cover Material: Thermo<br>Rated Voltage/Current:<br>Cable Clamp: Not Inclu<br>Fitting: E14<br>Finish | plastic 🔣 (¢<br>250V/2A ĽK         | ٩ |          |
| Cover Material: <b>Thermo</b><br>Rated Voltage/Current:<br>Cable Clamp: <b>Not Inclu</b><br>Fitting: <b>E14</b>               | plastic ④ (은<br>250V/2A 문음<br>eded |   | 54 mm    |

# **BAKELITE LAMP HOLDERS**

A bakelite lamp holder is perfect for assembling a classic wall, table, or ceiling lamp. Bakelite, named after its inventor, is a thermosetting resin that evokes memories of telephones, radios, and other objects from the 1950s and 1960s. It is a lightweight and durable material, and when painted, it acquires a glossy finish.

Bakelite lamp holder

Rated Voltage/Current: 250V/4A Cable Clamp: Not Inclueded

Material: Bakelite

Fitting: E27

Finish

White

Black
Gold