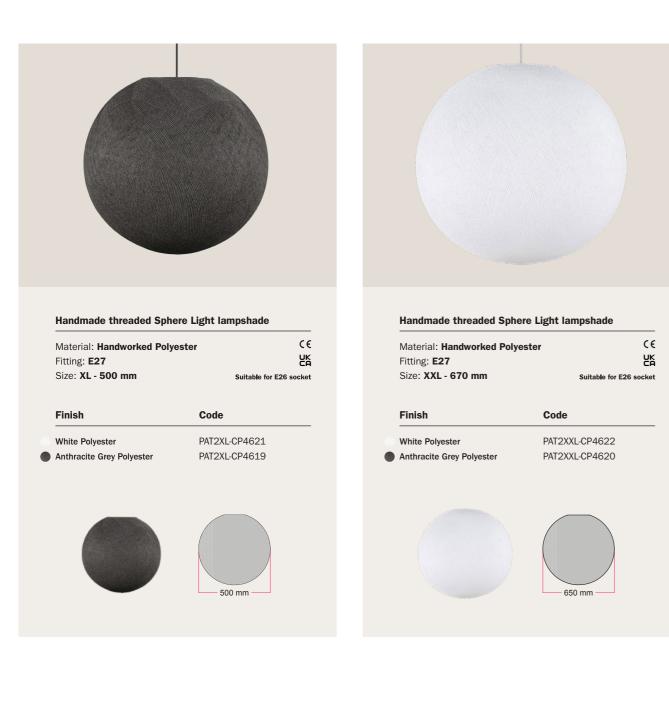

1343 |  |
|   | Petrol Blue Polyester | PAT2L-CP0089 |  |
|   | Olive Green Polyester | PAT2L-CP3832 |  |
|   | Milky Green Polyester | PAT2L-CP3995 |  |
|   |                       |              |  |
|   |                       |              |  |



#### FIBRE LAMPSHADES

#### Sphere XL & XXL

Born from a collaboration between Creative-Cables and French brand La Case de Cousin Paul, Sphere Light is a crafted lampshade created through a refined weaving technique, ensuring a light and delicate texture. Each lampshade is handmade, with unique weaving in every piece, striking a delicate balance between translucency and structure, adding charm and character to any room. You will receive the Sphere Light lampshade in a compact package, ready for easy assembly with the included instructions.





194

#### CABLÒ

Here at Creative-Cables we always strive for the best, both for our customers and our planet. Cablò is a perfect representation of that: a support made from recycled plastic that adapts to any suspension and lamp holder, turning a simple accessory into a floating piece of art.





Diameter: **10 cm** 

CABLONER Diameter: 10 cm



2.

1.

Choose your Cablò and the cables you like.





When satisfied with your design, close the Cablò.



4.

Mount it on any suspension with the built-in clamp.

Suitable for E26 socket



#### **CUSTOMIZE IT**

Any original Creative-Cables 2x and 3x fabric cable that is at least 50cm long can become a Cablò component. Pick out your kit, available in the black or multicolour version, and use it to create your fully customisable lamp. What