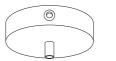

## **SPOSTALUCE S-14**

NEW

The special Spostaluce esse14 Kit with an S14d lightbulb socket allows lighting design enthusiasts to bring the elegant modern style of these bulbs to places without existing lighting. Easily locate it to your preferred location, select your preferred cables, plug, and bulb, and connect to a power socket for endless custom installations.

#### SPØSTALUCE

10

The distinctive feature of the Spostaluce system is its extreme versatility. It not only allows you to start from a basic power socket or a single light point to create lighting installations of any shape and size, but you can