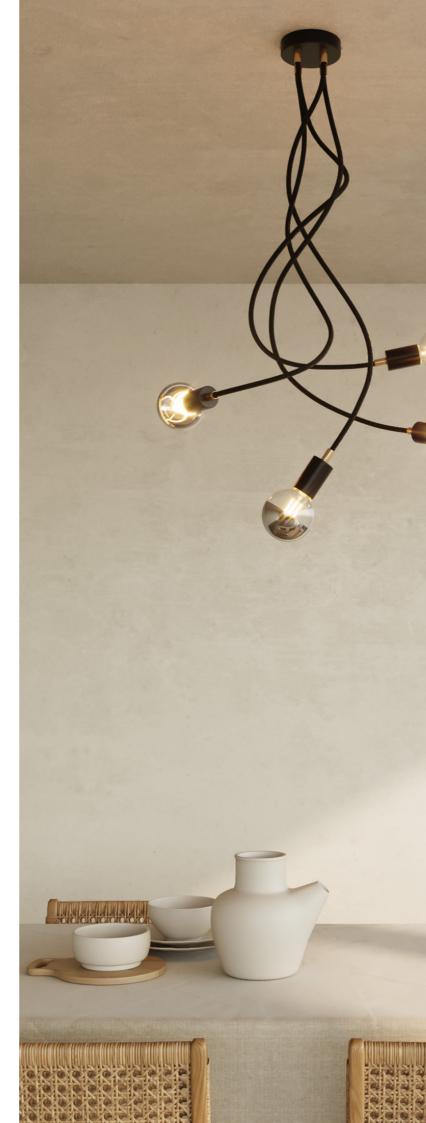

# **SPOSTALUCE**

### No matter the lamp, the layout or the setting... the right answer is Spostaluce!

Say goodbye to dark corners with the versatile Spostaluce.

Choosing the placement for ceiling and wall lamps can be a daunting task, and you may feel constrained by your existing sockets or light sources. That's where Spostaluce comes in, allowing you to effortlessly transform the lighting in your home. It's not only easy but also enjoyable, thanks to a wide selection of elegant and fun-colored textile cables.

All you need to do is connect the Spostaluce lamp plug to the nearest electrical socket and attach the lamp to your room's wall or ceiling. It couldn't be simpler!