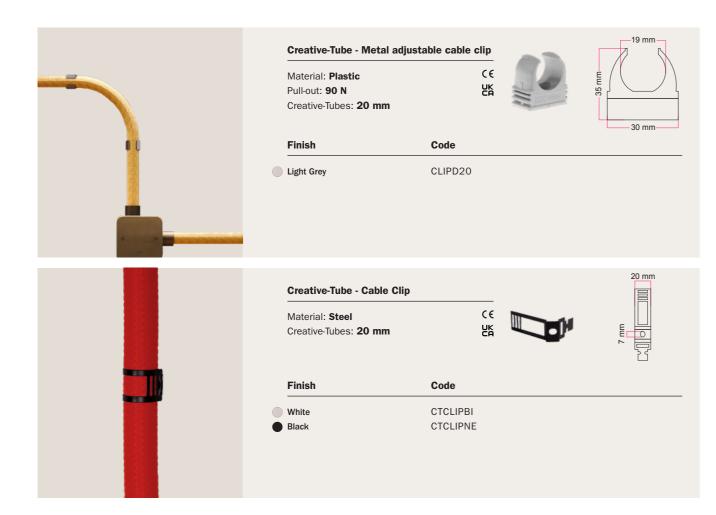

## **CREATIVE-TUBES BOXES**

Junction box, box with switches or box with sockets: discover all the amazing possibilities offered by Creative-Tubes and select the accessories that best serve your creativity.

**Creative-Tube Metal Clad Junction box** C€ Material: Steel UK CA Creative-Tubes: 20 mm Holes/Depth: 5/45mm - 87 mm -Finish Code CTBOX Silver Grey

Silver Grey

Silver Grey

Silver Grey