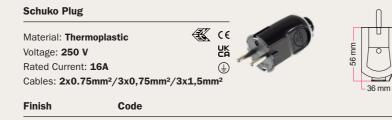

#### Creative-Tube box FR socket Material: Steel/Plastic Creative-Tubes: 20 mm Amperage: 16 Amp

Holes/Depth: 5/45mm

Finish

- 141 mm -

- 141 mm

CTBOX-FRA Silver Grey

Creative-Tube box with GER Schuko socket C€ UK CA 82 mm

Silver Grey

| Code      |  |
|-----------|--|
| CTBOX-GER |  |

Silver Grey

CTBOX-2FRA

| Creative-Tube | box v | with 2 | GER | Schuko | sockets |
|---------------|-------|--------|-----|--------|---------|
|               |       |        |     |        |         |