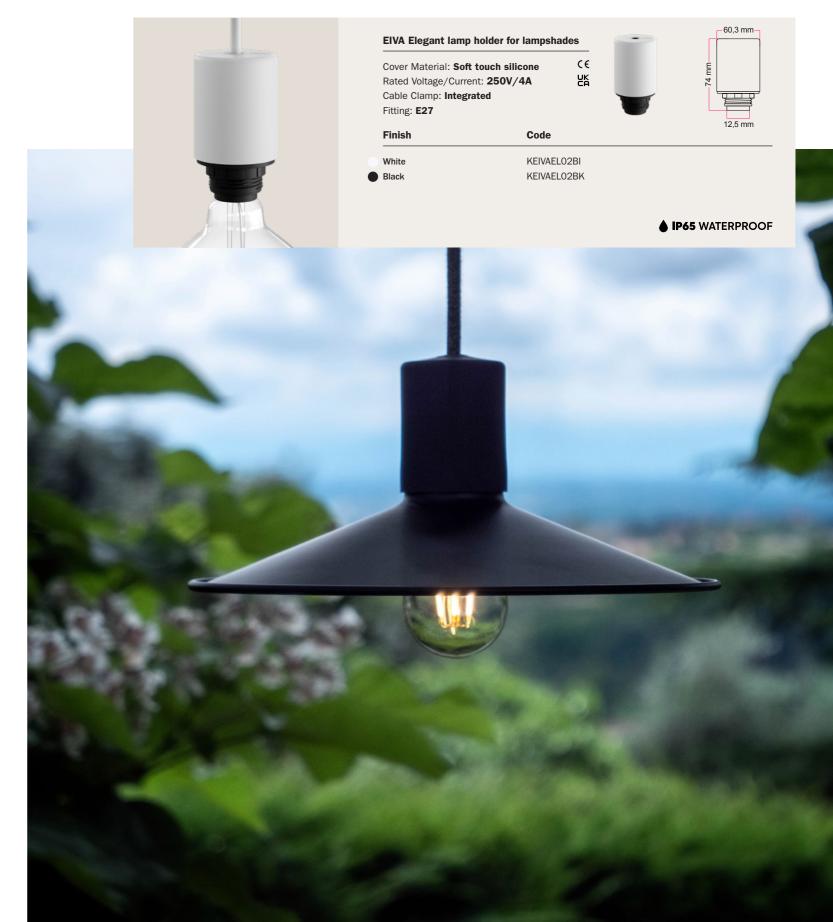

White

Black

– 50 mm –

| Material: <b>Thermopla</b><br>Rated Voltage/Curro<br>Suitable lampshade<br>Fitting: <b>E27</b> | ent: <b>250V/4A</b> | C€<br>R¥ | - | 56 mm- |
|------------------------------------------------------------------------------------------------|---------------------|----------|---|--------|
| Finish                                                                                         | Code                |          |   |        |