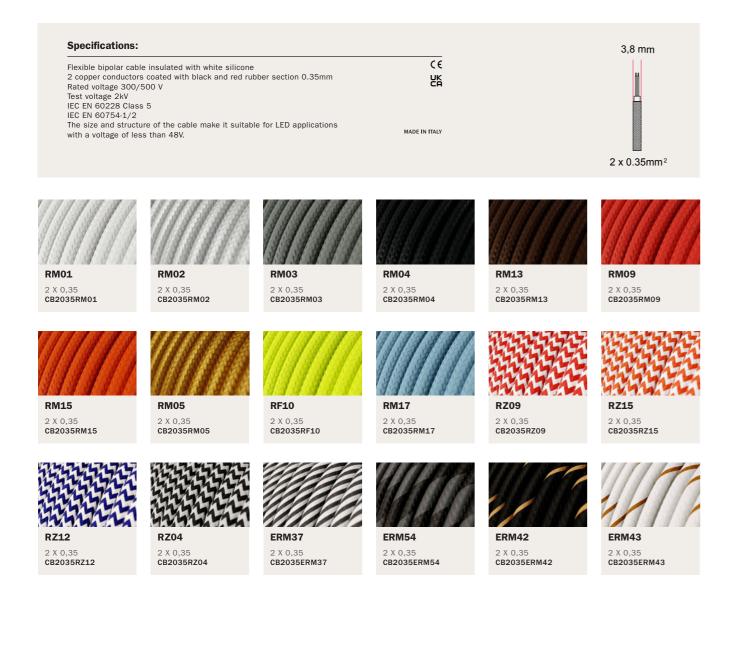

# FLAT CABLES

These flat cables are Creative-Cables solution allowing you to both create wonderful string-light for your garden parties and beautiful indoor designs. Choose from a selection of colors and add the Filé System accessories for your compositions.

| H05RNH2-F 300/500 VAC Rectangular flat shaped 2x1,5mm <sup>2</sup> cable                                                                                                        | CE            |           |
|---------------------------------------------------------------------------------------------------------------------------------------------------------------------------------|---------------|-----------|
| No flame propagation: in accordance with EN 60332-1-2/IEC 60332-1                                                                                                               | UK            |           |
| Referring Regulations: EN 50525-2-82 and IEC 60245<br>The cable is sold by the meter, multiple orders will be delivered<br>in one piece up to a maximum of 25 meters in length. | MADE IN ITALY | <u>11</u> |

#### What does UV resistant cable mean?

It means the fabric used to line these cables was designed to resist UV rays, which make up around 10% of sunlight. The colour of UV resistant cables remains vibrant and doesn't tend to fade over time, even when they are consistently exposed to sunlight.