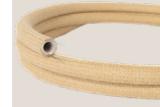

## **CREATIVE-TUBES**

Creative-Tube is much more than just a fabric-covered conduit. Thanks to the metal filaments that run throughout it's entire length, Creative-Tube can assume and maintain any shape you give it.

NG20RT41 COLOR: RAYON BLACK/WHITE 3D

NG20RM01

COLOR: RAYON WHITE

NG20RM09

COLOR: RAYON RED

NG20RZ24 COLOR: RAYON BLACK/GOLD

COLOR: RAYON NEON ORANGE

NG20RM27 COLOR: RAYON CIPRIA

NG20RF15

NG20RN01 COLOR: NEUTRAL NATURAL LINEN

NG20RN02 COLOR: GREY NATURAL LINEN

NG16RN06 COLOR: RAYON JUTE

NG20RM04

22

COLOR: RAYON BLACK