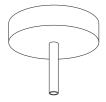

# SPØSTALUCE

-50 mm-

#### SPØSTALUCE

10

The distinctive feature of the Spostaluce system is its extreme versatility. It not only allows you to start from a basic power socket or a single light point to create lighting installations of any shape and size, but you can