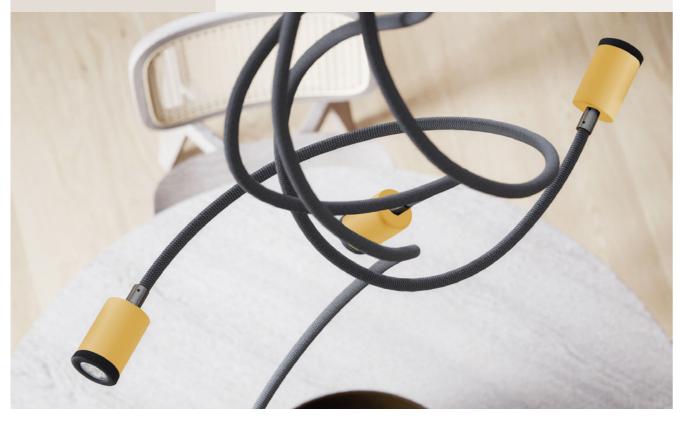

ushed Copper | KSPOTME14RAS                  |
| Brushed Titanium                                                                                  | KSPOTME14TIS  |          |              |                               |





KSPOTLE1401 Neutral

# **TUB-E14 DOUBLE-UP**

Beauty doubles with the Tub-E14 double version. contrast.





47 mm



#### The Tube-E14 shade has a minimalist design with a Scandinavian flair and is avaible in both metal and wood options with pleasing



0

### GU1D0

\_\_\_\_\_

GU1dO is a mini spotlight for directional LED lighting that allows you to illuminate your bedside table when reading, your child's homework, or any other spot where you need a direct and focused beam of light, producing approximately 260 lumens in a directional beam of about 36 degrees.





## MINI GU10 INCLUDED

GU1dO lamp holder is fitted with a MINI GU10 (or MR11) bulb, smaller than the normal GU10 bulb because of its 35 mm diameter and 46 mm height (socket included) that you can replace very easily by removing the silicone ring and rotating the bulb.

Lampholders



MINI GU10 LED LIGHT BULB Fitting: Mini GU10 (MR11) Rated Voltage/Current: 110-240V













A ceiling rose serves as an elegant and functional element that not only complements your lighting fixture but also conceals wiring and adds a touch of sophistication to your

Our collection includes a wide range of shapes, sizes, and materials, ensuring a seamless match with your home's

Follow this logo inside the catalog and discover all the components you can match



and the

Among our best selling products,