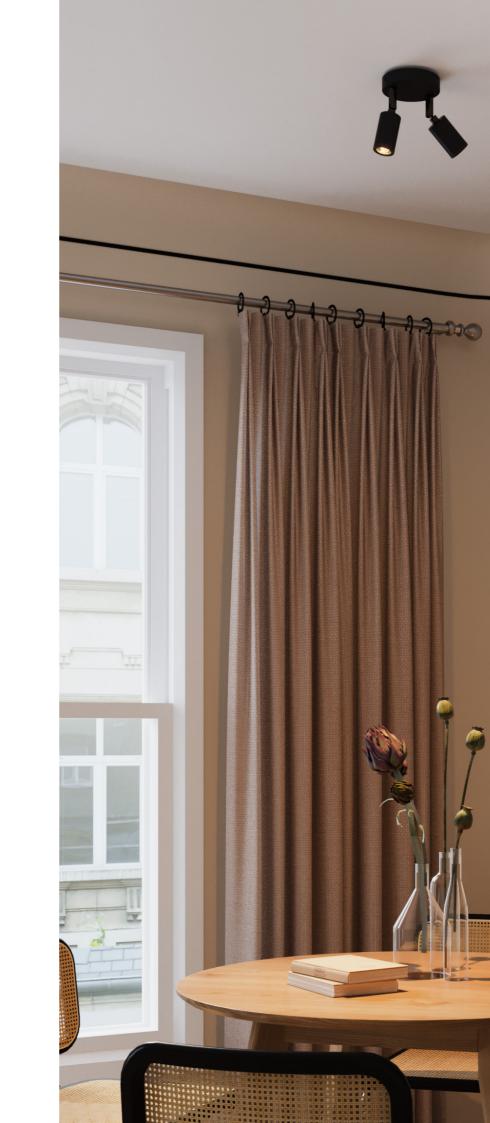

minimalist design with a Scandinavian flair and is avaible in both metal and wood options with pleasing



0

### GU1D0

\_\_\_\_\_

GU1dO is a mini spotlight for directional LED lighting that allows you to illuminate your bedside table when reading, your child's homework, or any other spot where you need a direct and focused beam of light, producing approximately 260 lumens in a directional beam of about 36 degrees.





## MINI GU10 INCLUDED

GU1dO lamp holder is fitted with a MINI GU10 (or MR11) bulb, smaller than the normal GU10 bulb because of its 35 mm diameter and 46 mm height (socket included) that you can replace very easily by removing the silicone ring and rotating the bulb.

Lampholders



MINI GU10 LED LIGHT BULB Fitting: Mini GU10 (MR11) Rated Voltage/Current: 110-240V













A ceiling rose serves as an elegant and functional element that not only complements your lighting fixture but also conceals wiring and adds a touch of sophistication to your

Our collection includes a wide range of shapes, sizes, and materials, ensuring a seamless match with your home's

Follow this logo inside the catalog and discover all the components you can match



and the

Among our best selling products, metal ceiling roses are available in 6 finishes. We also created the 2-3-4-5-6-7 hole versions to create multiple pendants: the side-holes roses can help design a totally customized wall or ceiling light fitting array. Cable clamps can be made from plastic or metal and have different lengths, for an even more personalised solutions.



METAL CEILING ROSE

C€ Finish: GLOSSY