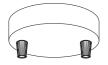

## **SPOSTALUCE S-14**

NEW

The special Spostaluce esse14 Kit with an S14d lightbulb socket allows lighting design enthusiasts to bring the elegant modern style of these bulbs to places without existing lighting. Easily locate it to your preferred location, select your preferred cables, plug, and bulb, and connect to a power socket for endless custom installations.

#### SPØSTALUCE

10

The distinctive feature of the Spostaluce system is its extreme versatility. It not only allows you to start from a basic power socket or a single light point to create lighting installations of any shape and size, but you can