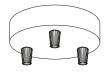

# FILÉ LAMP HOLDERS

Provide your pendant lighting the exact illumination you desire by choosing from a variety of lamps and lamp holders to connect to it. Opt for classic wooden lamp holders, either natural or painted, suitable for exposed bulbs or lampshades. Alternatively, you can pair your creation with the Tub-E14 spot lamp.

|   | Filé system string light                                                                     | lamp holder   |          |   |
|---|----------------------------------------------------------------------------------------------|---------------|----------|---|
|   | Material: <b>Wood</b><br>Rated Voltage/Current: <b>2</b><br>Compatible cables: <b>String</b> |               |          |   |
|   | Fitting: E27                                                                                 | MADE IN ITALY |          |   |
| - | Finish                                                                                       | Code          |          |   |
|   | White                                                                                        | BLCAT02       |          |   |
|   | Black                                                                                        | BLCAT03       |          |   |
| 4 | Neutral                                                                                      | BLCAT01       |          |   |
|   |                                                                                              |               |          |   |
|   | Filé system adjustable                                                                       | spotlight     |          |   |
|   | Material: Wood/Metal                                                                         | CE            | <u>~</u> |   |
|   | Rose diameter: <b>120mm</b>                                                                  | UK            |          |   |
|   | Lampshade: Tub-E14 me                                                                        |               |          | Ę |
|   | Fitting: E14 max 10W                                                                         |               | 0        |   |
|   | Finish                                                                                       | Code          |          |   |