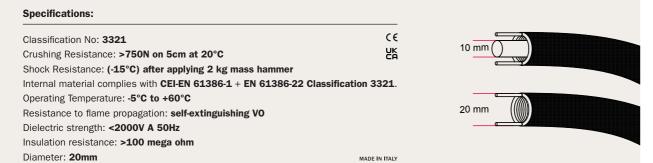

## **CREATIVE-TUBES**

Creative-Tube is much more than just a fabric-covered conduit. Thanks to the metal filaments that run throughout it's entire length, Creative-Tube can assume and maintain any shape you give it.

Creative-Tube is sold per meter, multiple orders will be delivered in one piece up to a maximum of 30 meters.

### Flexible

Creative-Tube combines the fabric-covered sheath with two metal filaments, allowing the conduit to maintain its shape when bent. It adapts to suit your needs.