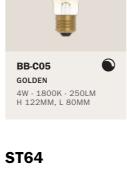

| ELECTRICAL COMPONENTS                    | 231 |
|------------------------------------------|-----|
| Switches designed by Achille Castiglioni | 232 |
| Creative switch                          | 234 |
| Creative foot switch                     | 235 |
| 399 & 400 Cylindrical switches           | 236 |
| Dimmer                                   | 238 |
| Creative plug                            | 239 |
| Plugs and sockets                        | 239 |
| Electrical accessories                   | 242 |
| Adaptors for tracks                      | 243 |
| LIGHT BULBS                              | 245 |
| 5V E27 lightbulbs                        | 246 |
| 220V E14 lightbulbs                      | 247 |
| 220V E27 lightbulbs                      | 248 |
| 220V S14D                                | 256 |
| B2B SERVICES                             | 259 |
| Configurator corner                      | 260 |
| Display cases                            | 263 |
| CONTACTS                                 | 264 |