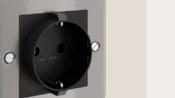

#### Creative-Tube box FR socket Material: Steel/Plastic Creative-Tubes: 20 mm Amperage: 16 Amp

Holes/Depth: 5/45mm

Finish

- 141 mm -

- 141 mm

CTBOX-FRA Silver Grey

Creative-Tube box with GER Schuko socket C€ UK CA 82 mm

Silver Grey

| Code      |  |
|-----------|--|
| CTBOX-GER |  |

Silver Grey

CTBOX-2FRA

| Creative-Tube | box v | with 2 | GER | Schuko | sockets |
|---------------|-------|--------|-----|--------|---------|
|               |       |        |     |        |         |