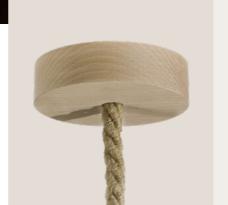

# FILÉ LAMP HOLDERS

Provide your pendant lighting the exact illumination you desire by choosing from a variety of lamps and lamp holders to connect to it. Opt for classic wooden lamp holders, either natural or painted, suitable for exposed bulbs or lampshades. Alternatively, you can pair your creation with the Tub-E14 spot lamp.