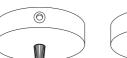

## **CREATIVE-TUBES TERMINALS**

The metal terminals are essential accessories for connecting Creative-Tubes to junction boxes and metal cladding, enabling you to create captivating wall installations. They are constructed from metal with a zinc-plated finish.