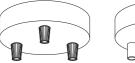

# FILÉ LAMP HOLDERS

Provide your pendant lighting the exact illumination you desire by choosing from a variety of lamps and lamp holders to connect to it. Opt for classic wooden lamp holders, either natural or painted, suitable for exposed bulbs or lampshades. Alternatively, you can pair your creation with the Tub-E14 spot lamp.

|   | Filé system string light                                                                     | lamp holder   |          |   |
|---|----------------------------------------------------------------------------------------------|---------------|----------|---|
|   | Material: <b>Wood</b><br>Rated Voltage/Current: <b>2</b><br>Compatible cables: <b>String</b> |               |          |   |
|   | Fitting: E27                                                                                 | MADE IN ITALY |          |   |
| - | Finish                                                                                       | Code          |          |   |
|   | White                                                                                        | BLCAT02       |          |   |
|   | Black                                                                                        | BLCAT03       |          |   |
| 4 | Neutral                                                                                      | BLCAT01       |          |   |
|   |                                                                                              |               |          |   |
|   | Filé system adjustable                                                                       | spotlight     |          |   |
|   | Material: Wood/Metal                                                                         | CE            | <u>~</u> |   |
|   | Rose diameter: <b>120mm</b>                                                                  | UK            |          |   |
|   | Lampshade: Tub-E14 me                                                                        |               |          | Ę |
|   | Fitting: E14 max 10W                                                                         |               | 0        |   |
|   | Finish                                                                                       | Code          |          |   |