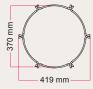

#### The Spostaluce E27 kit is the ideal solution for lovers of lighting design who wish to create a customized lighting installation in any environment, even where no light fixtures exist.

| Cover Material: The<br>Rated Voltage/Pow<br>Cables: 0,75-1,5m<br>Fitting: E27 | er: 220-240V/12W | 09 min |
|-------------------------------------------------------------------------------|------------------|--------|
| Finish                                                                        | Code             |        |
| White                                                                         | KPL27L2FLPB      |        |
|                                                                               |                  |        |