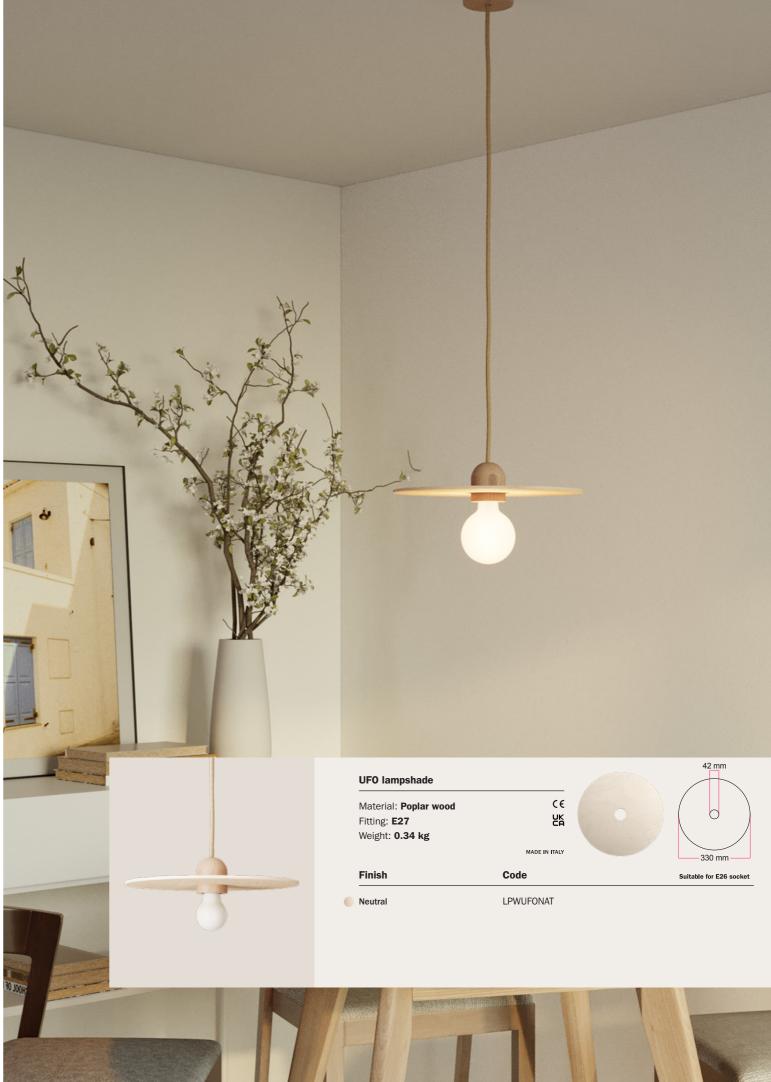

### **ULTRA SOFT SILICONE ELECTRIC CABLE**

The electric cable with fabric lining has never been so flexible: these cables are even softer compared to traditional ones made from PVC, while still guaranteeing the same efficiency and safety. This premium product was designed to ensure flawless falls for any suspension lamp, preventing ugly creases or wrinkles.