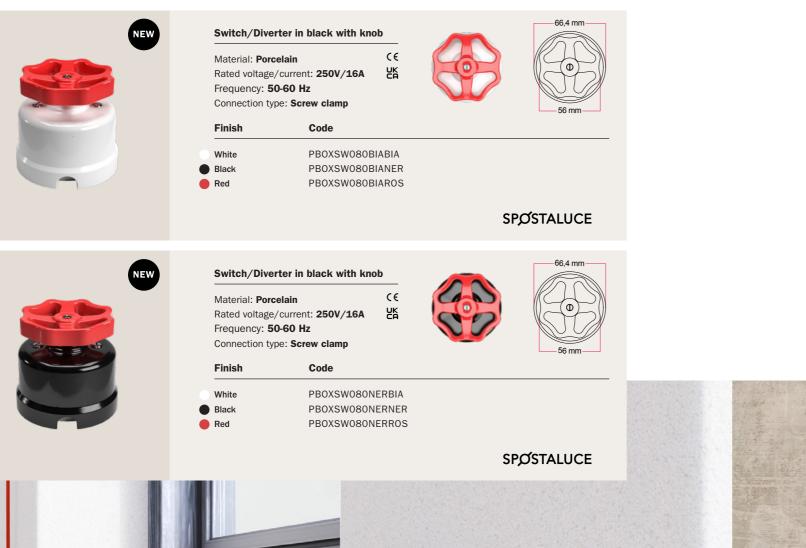

ly felt natural to design a collection of stunning and high quality porcelain components to spruce up your electrical installations whilst avoiding invasive adjustments to your



### **PORCELAIN SWITCHES - KNOB**

The white porcelain diverter with knob is a vintage component used to control a single light from multiple locations. Made from high quality materials and perfected with an elegant finish, this diverter is ideal for those looking to achieve a vintage atmosphere in their home or office space.

# **PORCELAIN SWITCHES - BUTTERFLY NUT**

IEW

NEW

The black porcelain switch with butterfly nut is perfect to give that vintage touch to any exposed electrical installations. The butterfly nut is a unique product that really sets the whole system apart whilst giving it a fun retro look.





Finish

White

Finish

White

led

Black

Black

Red



## PORCELAIN PLUGS AND JUNCTION BOXES

The perfect choice for those seeking to install an exposed electrical conduit with a vintage aesthetic, all without sacrificing safety and efficiency. It distinguishes itself through its robustness, long-lasting durability, and a timeless, classic design that imbues it with the allure of authentic vintage lighting.



|               | French wall socket                                                                                     |                          |           |                  |      | 66,5 mm          |
|---------------|--------------------------------------------------------------------------------------------------------|--------------------------|-----------|-------------