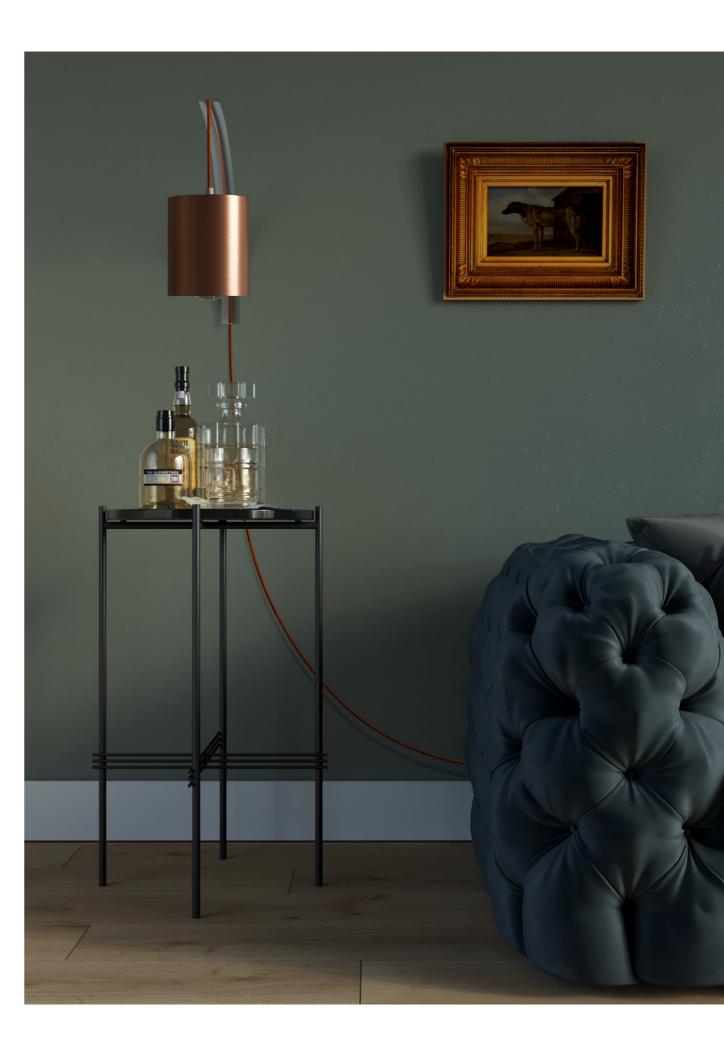

# **SPOSTALUCE**

### No matter the lamp, the layout or the setting... the right answer is Spostaluce!

Say goodbye to dark corners with the versatile Spostaluce.

Choosing the placement for ceiling and wall lamps can be a daunting task, and you may feel constrained by your existing sockets or light sources. That's where Spostaluce comes in, allowing you to effortlessly transform the lighting in your home. It's not only easy but also enjoyable, thanks to a wide selection of elegant and fun-colored textile cables.

All you need to do is connect the Spostaluce lamp plug to the nearest electrical socket and attach the lamp to your room's wall or ceiling. It couldn't be simpler!

## **FRESH LIGHT**

A creative solution for introducing new lighting sources throughout your home.

# **100% CUSTOMIZABLE**

Explore countless color and shape combinations.

Patented Solution MADE IN ITALY

Save yourself the trouble of tearing down walls and hiring

Follow this logo inside the catalog and discover all the components you can match