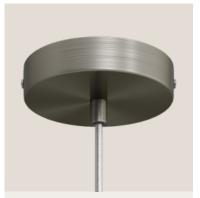

#### The Spostaluce E27 kit is the ideal solution for lovers of lighting design who wish to create a customized lighting installation in any environment, even where no light fixtures exist.

| Cover Material: The<br>Rated Voltage/Pow<br>Cables: 0,75-1,5m<br>Fitting: E27 | er: 220-240V/12W | 09 min |
|-------------------------------------------------------------------------------|------------------|--------|
| Finish                                                                        | Code             |        |
| White                                                                         | KPL27L2FLPB      |        |
|                                                                               |                  |        |