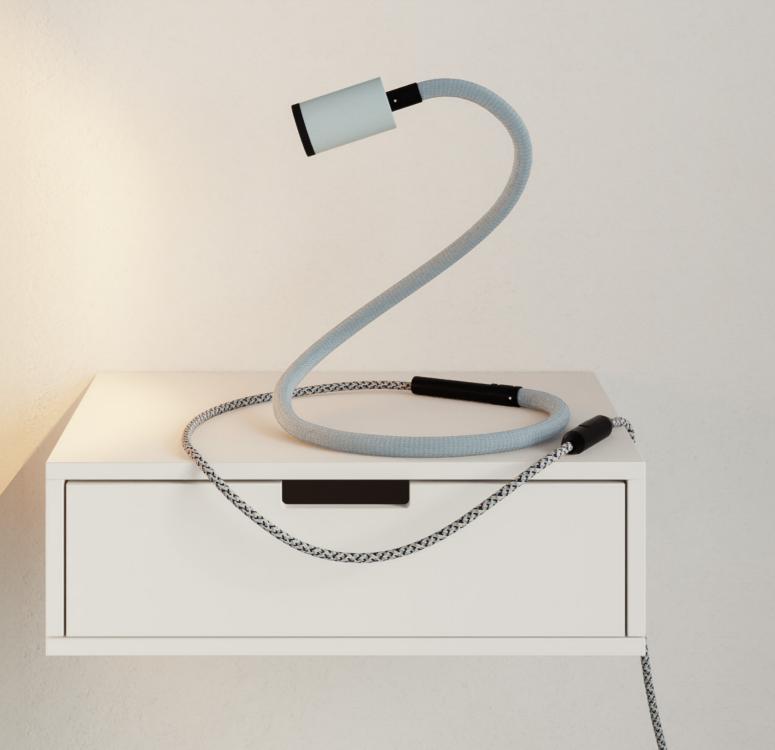

# **SPOSTALUCE**

### No matter the lamp, the layout or the setting... the right answer is Spostaluce!

Say goodbye to dark corners with the versatile Spostaluce.

Choosing the placement for ceiling and wall lamps can be a daunting task, and you may feel constrained by your existing sockets or light sources. That's where Spostaluce comes in, allowing you to effortlessly transform the lighting in your home. It's not only easy but also enjoyable, thanks to a wide selection of elegant and fun-colored textile cables.

All you need to do is connect the Spostaluce lamp plug to the nearest electrical socket and attach the lamp to your room's wall or ceiling. It couldn't be simpler!

## **FRESH LIGHT**

A creative solution for introducing new lighting sources throughout your home.

# **100% CUSTOMIZABLE**

Explore countless color and shape combinations.

Patented Solution MADE IN ITALY

Save yourself the trouble of tearing down walls and hiring

Follow this logo inside the catalog and discover all the components you can match