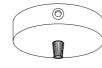

# **SPOSTALUCE E27**

#### The Spostaluce E27 kit is the ideal solution for lovers of lighting design who wish to create a customized lighting installation in any environment, even where no light fixtures exist.

| Cover Material: The<br>Rated Voltage/Pow<br>Cables: 0,75-1,5m<br>Fitting: E27 | er: 220-240V/12W | 09 min |
|-------------------------------------------------------------------------------|------------------|--------|
| Finish                                                                        | Code             |        |
| White                                                                         | KPL27L2FLPB      |        |
|                                                                               |                  |        |