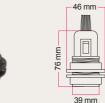

#### The Spostaluce E27 kit is the ideal solution for lovers of lighting design who wish to create a customized lighting installation in any environment, even where no light fixtures exist.

| Cover Material: The<br>Rated Voltage/Pow<br>Cables: 0,75-1,5m<br>Fitting: E27 | er: 220-240V/12W | 09 min |
|-------------------------------------------------------------------------------|------------------|--------|
| Finish                                                                        | Code             |        |
| White                                                                         | KPL27L2FLPB      |        |
|                                                                               |                  |        |