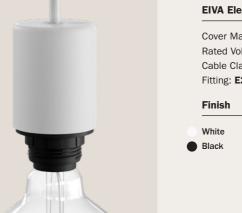

#### The Spostaluce E27 kit is the ideal solution for lovers of lighting design who wish to create a customized lighting installation in any environment, even where no light fixtures exist.

| Cover Material: The<br>Rated Voltage/Pow<br>Cables: 0,75-1,5m<br>Fitting: E27 | er: 220-240V/12W | 09 min |
|-------------------------------------------------------------------------------|------------------|--------|
| Finish                                                                        | Code             |        |
| White                                                                         | KPL27L2FLPB      |        |
|                                                                               |                  |        |