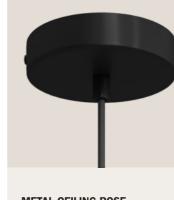

#### **Round glossy-effect cables**

Glossy cables have a bright solid finish, which is elegant yet informal. Shiny as silk, they can bring colour wherever needed.

| <b>RM21</b><br>2 X 0,75<br>3 X 0,75 | XZ2RM21<br>XZ3RM21 | <b>RM30</b><br>2 × 0,75<br>3 × 0,75 | XZ2RM30<br>XZ3RM30 | <b>RM17</b><br>2 × 0,75<br>3 × 0,75 |
|-------------------------------------|--------------------|-------------------------------------|--------------------|-------------------------------------|
| <b>RM14</b><br>2 X 0,75<br>3 X 0,75 | XZ2RM14<br>XZ3RM14 | <b>RM07</b><br>2 × 0,75<br>3 × 0,75 | XZ2RM07<br>XZ3RM07 | <b>RM35</b><br>2 × 0,75<br>3 × 0,75 |
| <b>RF06</b><br>2 X 0,75<br>3 X 0,75 | XZ2RF06<br>XZ3RF06 | <b>RF10</b><br>2 × 0,75<br>3 × 0,75 | XZ2RF10<br>XZ3RF10 | <b>RZ10</b><br>2 x 0,75<br>3 x 0,75 |
| <b>RZ08</b><br>2 x 0,75<br>3 x 0,75 | XZ2RZ08<br>XZ3RZ08 | <b>RZ23</b><br>2 × 0,75<br>3 × 0,75 | XZ2RZ23<br>XZ3RZ23 | <b>RZ24</b><br>2 X 0,75<br>3 X 0,75 |
| <b>RX00</b><br>2 x 0,75<br>3 x 0,75 | XZ2RX00<br>XZ3RX00 | <b>RX03</b><br>2 X 0,75<br>3 X 0,75 | XZ2RX03<br>XZ3RX03 | <b>RX04</b><br>2 × 0,75<br>3 × 0,75 |
|                                     | 1.14               |                                     |                    |                                     |

Cables

XZ2RM17 XZ3RM17 RM11

**RM08** 

2 X 0,75 XZ2RM11 3 X 0,75 XZ3RM11

2 X 0,75 XZ2RM08

3 X 0,75 XZ3RM08

XZ2RM35 XZ3RM35

XZ2RZ10 XZ3RZ10