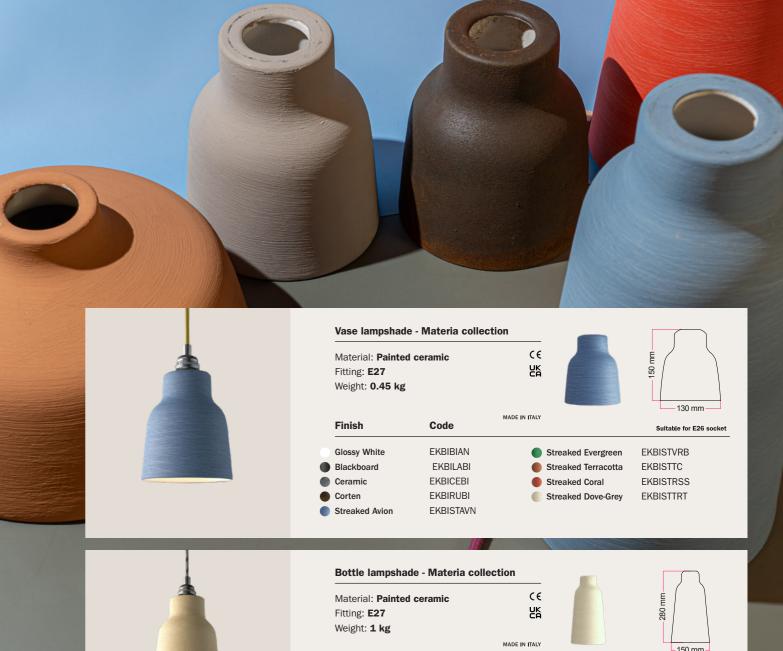

| AMPSHADES                            | 167 |
|--------------------------------------|-----|
| AWFSHAVES                            | 101 |
| Metal lampshades                     | 169 |
| Ellepì                               | 174 |
| Maiolica collection                  | 176 |
| UFO                                  | 178 |
| Ceramic lampshades                   | 182 |
| Cement lampshades                    | 186 |
| Fabric lampshades                    | 188 |
| Fibre Lampshades                     | 190 |
| Cablò                                | 196 |
| ACCESSORIES                          | 199 |
| Pinocchio                            | 200 |
| Pinocchio XL                         | 200 |
| Zigh-Zagh                            | 202 |
| Rolè                                 | 200 |
| Archet(TO)                           | 206 |
| Taché, light bulb support            | 208 |
| Wooden feet kit - Table lamp support | 209 |
| Wall Fixtures                        | 210 |
| Cable clamps                         | 212 |
| Adjustable metal joint               | 213 |
| Extension pipes                      | 214 |
| Suspension lamp accessories          | 216 |
| Other accessories                    | 217 |
| CREATIVE FLEX                        | 219 |
| Creative flexible extensions         | 210 |
|                                      |     |
| CAGE                                 | 227 |
| Nodular chandeliers                  |     |