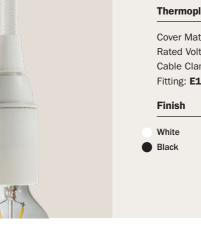

White

Black

– 50 mm –

| Material: <b>Thermopla</b><br>Rated Voltage/Curro<br>Suitable lampshade<br>Fitting: <b>E27</b> | ent: <b>250V/4A</b> | C€<br>R¥ | - | 56 mm- |
|------------------------------------------------------------------------------------------------|---------------------|----------|---|--------|
| Finish                                                                                         | Code                |          |   |        |