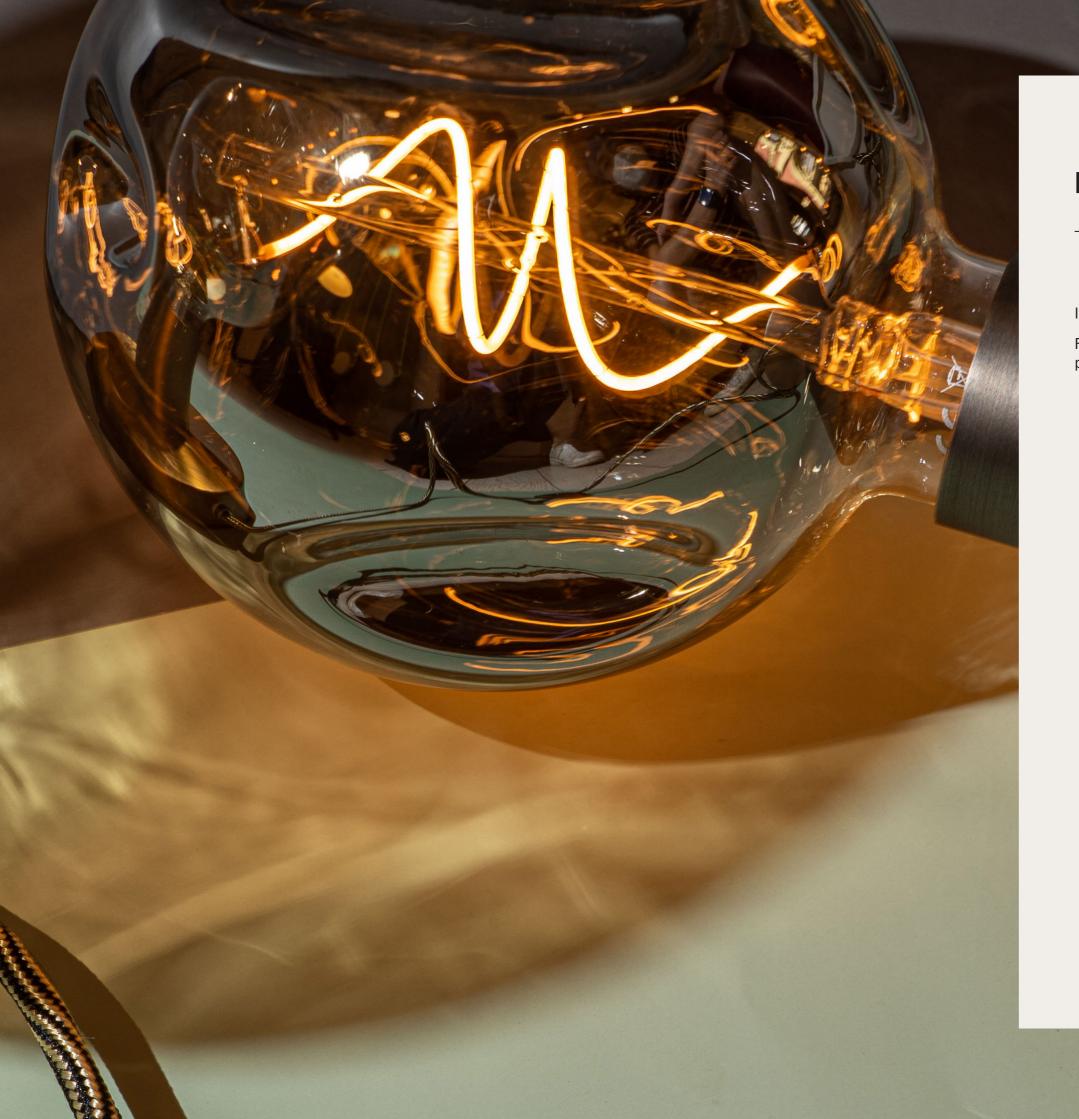

astic<br>/Amperage: 450V/24A<br>0. 75 mm²to 2.5 mm²<br>r of inputs per side: 6 | CE | Eu go<br>35 mm |
|-------------------------------------------------------------------------------------------|----|----------------|
| Code                                                                                      |    |                |
| MORINC                                                                                    |    |                |
|                                                                                           |    |                |
|                                                                                           |    |                |
|                                                                                           |    |                |



# LIGHT BULBS

Illuminate your spaces with our versatile selection of bulbs.

From warm ambience to bright productivity, discover the perfect lighting for any setting.



Height, Lenght

# **5V E27 LIGHTBULBS**

Combining a vintage shell with a modern core, this 5 Volt light bulb collection is compatible exclusively with 5V-powered lamps. These light bulbs were designed to be both charming and versatile, as 5V lamps are typically powered by USB cords, batteries, or power banks.

# E27



BB-B01

GOLDEN



#### BB-B02 CLEAR 2,5W - 1800K - 136LM H 97MM, L 35MM

CLEAR 2,5W - 1800K - 136LM 2,5W - 1800K - 136LM H 97MM, L 35MM H 97MM, L 35MM



BB-B05 HALF CUP SILVER 2,5W - 1800K - 136LM H 97MM, L 35MM



# 220V/240 E14 LIGHTBULBS

The E14 socket light bulbs, with their small base and compact