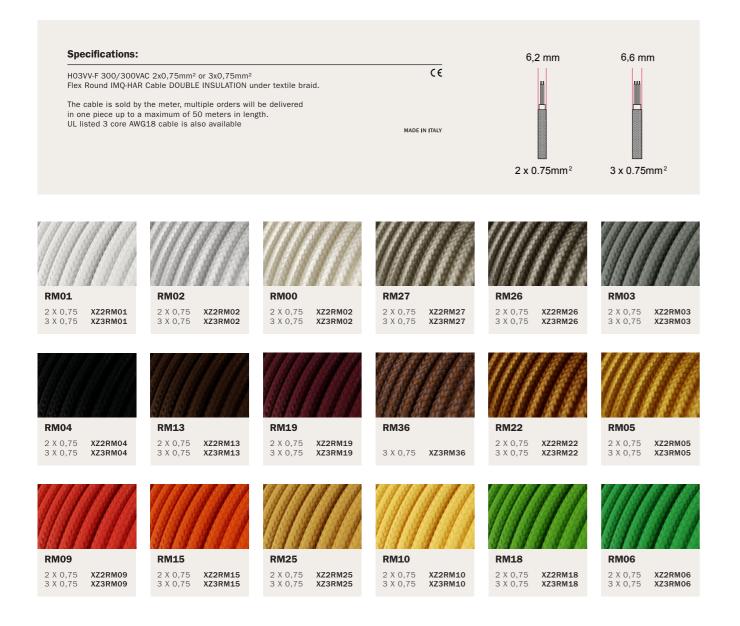

| H05RNH2-F 300/500 VAC Rectangular flat shaped 2x1,5mm <sup>2</sup> cable                                                                                                        | CE            |           |
|---------------------------------------------------------------------------------------------------------------------------------------------------------------------------------|---------------|-----------|
| No flame propagation: in accordance with EN 60332-1-2/IEC 60332-1                                                                                                               | UK            |           |
| Referring Regulations: EN 50525-2-82 and IEC 60245<br>The cable is sold by the meter, multiple orders will be delivered<br>in one piece up to a maximum of 25 meters in length. | MADE IN ITALY | <u>11</u> |

XZ15CM22

XZ15CM27

XZ15CM03

XZ15CM04

XZ15CN02

XZ15CN04

XZ15CM09

XZ15CF15

XZ15CX08

XZ15CZ04

XZ15CN06

XZ15ECC37

四

XZ15CM21

Filé

Tubes.

Tubes are the Creative-Cables system that combines the beauty of the fabric covering with the practicality of a true surface wall system.

The Tubes system eliminates the need for ugly plastic electrical conduits or rigid metal pipework.