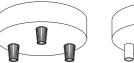

## **CREATIVE-TUBES TERMINALS**

The metal terminals are essential accessories for connecting Creative-Tubes to junction boxes and metal cladding, enabling you to create captivating wall installations. They are constructed from metal with a zinc-plated finish.