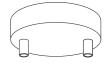

## **SPOSTALUCE S-14**

NEW

The special Spostaluce esse14 Kit with an S14d lightbulb socket allows lighting design enthusiasts to bring the elegant modern style of these bulbs to places without existing lighting. Easily locate it to your preferred location, select your preferred cables, plug, and bulb, and connect to a power socket for endless custom installations.

#### SPØSTALUCE

10

The distinctive feature of the Spostaluce system is its extreme versatility. It not only allows you to start from a basic power socket or a single light point to create lighting installations of any shape and size, but you can