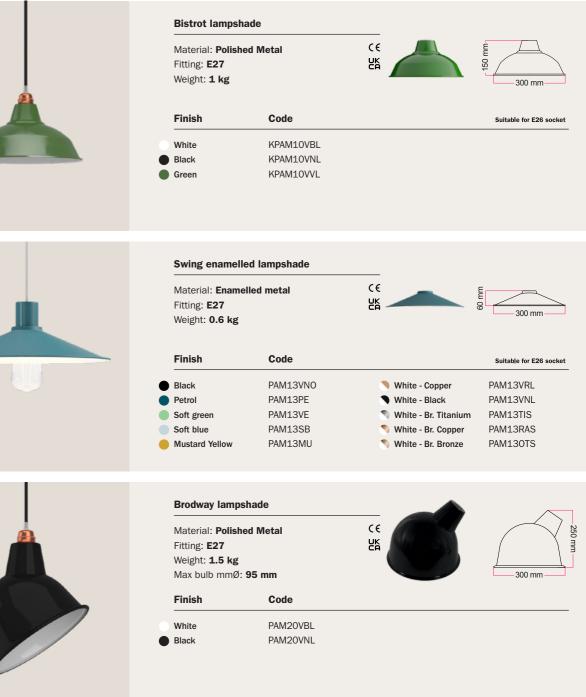

#### KDIMA-ROSE-ONE

You can drill the round and squared covers with the square template





#### KDIMA-ROSE-ONE

The rectangular covers has it's own template







If you are looking for a lampshade to complement your hanging, table or ceiling lamp, you will find solutions in different materials and sizes to suit the many interior design

Handmade ceramic lampshades perfect for kitchens and dining tables, metal spotlight to create contemporary atmospheres, classic shades for table and wall lamps, funny wooden lampshade in limited editions: we have a solution for many tastes and interior design needs.



# P





#### **METAL LAMPSHADES**

Discover our classic and timeless metal lampshades. You can find them in classic colors (white, black, or green) or in vibrant pastel shades.







## METAL BULB CAGE LAMPSHADES

Our lampshades laid bare! Choose naked lampshades for a surprising scenic effect to create modern pendant lamps with one or more pendant and complete your light with a design bulb in plain sight.



| Material: Meta<br>Fitting: E27<br>Weight: 0.3 kg | Bulb cage lampshade - Drop shaped<br>Material: Metal<br>Fitting: E27<br>Weight: 0.3 kg<br>Max bulb mmØ: 95mm |  | 150 mm                  |  |
|--------------------------------------------------|--------------------------------------------------------------------------------------------------------------|--|-------------------------|--|
| Finish                                           | Code                                                                                                         |  | Suitabl