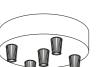

# FILÉ LAMP HOLDERS

Provide your pendant lighting the exact illumination you desire by choosing from a variety of lamps and lamp holders to connect to it. Opt for classic wooden lamp holders, either natural or painted, suitable for exposed bulbs or lampshades. Alternatively, you can pair your creation with the Tub-E14 spot lamp.

|   | Filé system string light                                                                     | lamp holder   |          |   |
|---|----------------------------------------------------------------------------------------------|---------------|----------|---|
|   | Material: <b>Wood</b><br>Rated Voltage/Current: <b>2</b><br>Compatible cables: <b>String</b> |               |          |   |
|   | Fitting: E27                                                                                 | MADE IN ITALY |          |   |
| - | Finish                                                                                       | Code          |          |   |
|   | White                                                                                        | BLCAT02       |          |   |
|   | Black                                                                                        | BLCAT03       |          |   |
| 4 | Neutral                                                                                      | BLCAT01       |          |   |
|   |                                                                                              |               |          |   |
|   | Filé system adjustable                                                                       | spotlight     |          |   |
|   | Material: Wood/Metal                                                                         | CE            | <u>~</u> |   |
|   | Rose diameter: <b>120mm</b>                                                                  | UK            |          |   |
|   | Lampshade: Tub-E14 me                                                                        |               |          | Ę |
|   | Fitting: E14 max 10W                                                                         |               | 0        |   |
|   | Finish                                                                                       | Code          |          |   |