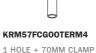

## **CREATIVE-TUBES TERMINALS**

The metal terminals are essential accessories for connecting Creative-Tubes to junction boxes and metal cladding, enabling you to create captivating wall installations. They are constructed from metal with a zinc-plated finish.