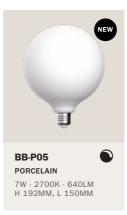

M, L 60MM





GOLDEN 7W - 2700K - 640LM H 108MM, L 60MM



BB-C03 GOLDEN



7W - 2700K - 806LM H 106MM, L 60MM

DL700182 HALF CUP COPPER



DL700289 HALF CUP GOLD 7W - 2700K - 660LM H 106MM, L 60MM



NEW

BB-P06 PORCELAIN 7W - 2700K - 640LM H 108MM, L 60MM

1

4W - 1800K - 250LM H 108MM, L 60MM





DL700181 SMOKY 5W - 2000K - 150LM H 145MM, L 64MM

2,2W - 1800K - 60LM H 149MM, L 64MM

NEW



NEW











SMOKY

Lightbulbs

248

G80



BB-E03 CLEAR 4W - 2700K - 470LM H 149MM, L 64MM



BB-M03 MILKY 4W - 2700K - 470LM H 149MM, L 64MM



BB-C54 GOLDEN 7W - 2700K - 640LM H 149MM, L 64MM



PORCELAIN 7W - 2700K - 640LM H 149MM, L 64MM



4W - 1800K - 250LM H 149MM, L 64MM



G125

NEW

NEW







4.5W - 1800K - 105LM H 172MM, L 125MM

G150

PORCELAIN

7W - 2700K - 640LM

H 178MM, L 125MM





BB-E05 CLEAR 4W - 2700K - 470LM H 178MM, L 125MM



DL700174 HALF CUP SILVER 7W - 2700K - 806LM H 175MM, L 125MM



DL700683 GOLDEN 2W - 2000K - 40LM H 175MM, L 125MM



BB-C56 GOLDEN 7W - 2700K - 640LM H 178MM, L 125MM



4W - 1800K - 250LM H 178MM, L 125MM



DL700175 HALF CUP COPPER 7W - 2700K - 806LM H 175MM, L 125MM



CBL700232 GOLDEN 5W - 2000K - 250LM H 175MM, L 125MM



BB-M05 MILKY 4W - 2700K - 470LM H 178MM, L 125MM



CBL700216 GOLDEN 5W - 2000K - 250LM H 175MM, L 125MM

## **Other Shapes**







Lightbulbs

Floating

Ghost



FEELEN FEELEN

# 220V S14D

Simplicity and elegance define these linear light bulbs, emitting a calming, uniform glow. Available in various sizes, ranging from 30 cm to 100 cm, and a range of finishes, they seamlessly blend with any decor and persona