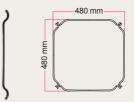

### No matter the lamp, the layout or the setting... the right answer is Spostaluce!

Say goodbye to dark corners with the versatile Spostaluce.

Choosing the placement for ceiling and wall lamps can be a daunting task, and you may feel constrained by your existing sockets or light sources. That's where Spostaluce comes in, allowing you to effortlessly transform the lighting in your home. It's not only easy but also enjoyable, thanks to a wide selection of elegant and fun-colored textile cables.

All you need to do is connect the Spostaluce lamp plug to the nearest electrical socket and attach the lamp to your room's wall or ceiling. It couldn't be simpler!