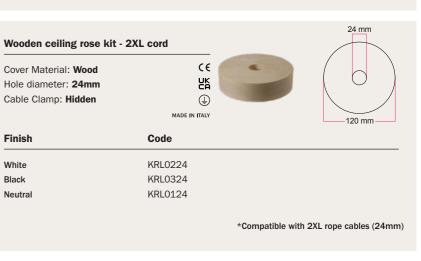

| RR01     |         | RR02     |         | RR03     |
|----------|---------|----------|---------|----------|
| 3 X 0,75 | XZ3RR01 | 3 X 0,75 | XZ3RR02 | 3 X 0,75 |