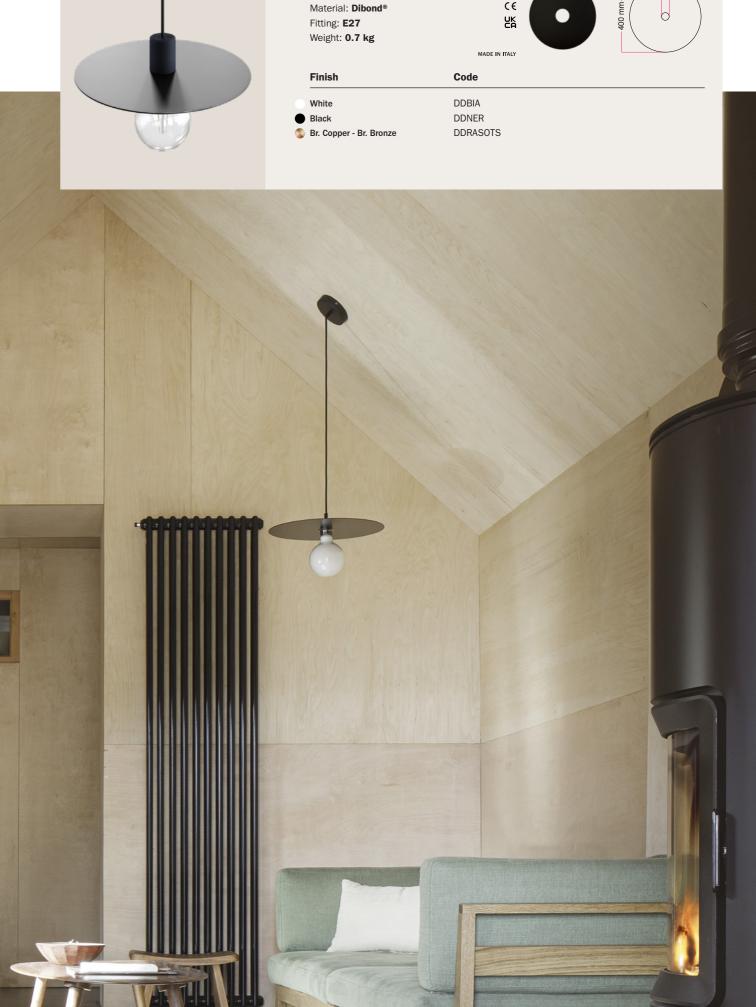

# FILÉ LAMP HOLDERS

Provide your pendant lighting the exact illumination you desire by choosing from a variety of lamps and lamp holders to connect to it. Opt for classic wooden lamp holders, either natural or painted, suitable for exposed bulbs or lampshades. Alternatively, you can pair your creation with the Tub-E14 spot lamp.

|   | Filé system string light                                                                     | lamp holder   |          |   |
|---|----------------------------------------------------------------------------------------------|---------------|----------|---|
|   | Material: <b>Wood</b><br>Rated Voltage/Current: <b>2</b><br>Compatible cables: <b>String</b> |               |          |   |
|   | Fitting: E27                                                                                 | MADE IN ITALY |          |   |
| - | Finish                                                                                       | Code          |          |   |
|   | White                                                                                        | BLCAT02       |          |   |
|   | Black                                                                                        | BLCAT03       |          |   |
| 4 | Neutral                                                                                      | BLCAT01       |          |   |
|   |                                                                                              |               |          |   |
|   | Filé system adjustable                                                                       | spotlight     |          |   |
|   | Material: Wood/Metal                                                                         | CE            | <u>~</u> |   |
|   | Rose diameter: <b>120mm</b>                                                                  | UK            |          |   |
|   | Lampshade: Tub-E14 me                                                                        |               |          | Ę |
|   | Fitting: E14 max 10W                                                                         |               | 0        |   |
|   | Finish                                                                                       | Code          |          |   |

White

Black

– 50 mm –

| Material: <b>Thermopla</b><br>Rated Voltage/Curro<br>Suitable lampshade<br>Fitting: <b>E27</b> | ent: <b>250V/4A</b> | C€<br>R¥ | - | 56 mm- |
|------------------------------------------------------------------------------------------------|---------------------|----------|---|--------|
| Finish                                                                                         | Code                |          |   |        |

RLCAT32SPOT

**RLCAT33SPOT** 

90

Filé