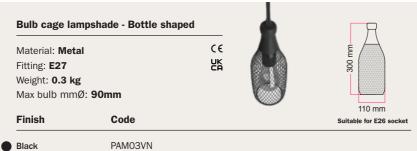

| AMPSHADES                            | 167 |
|--------------------------------------|-----|
| AWFSHAVES                            | 101 |
| Metal lampshades                     | 169 |
| Ellepì                               | 174 |
| Maiolica collection                  | 176 |
| UFO                                  | 178 |
| Ceramic lampshades                   | 182 |
| Cement lampshades                    | 186 |
| Fabric lampshades                    | 188 |
| Fibre Lampshades                     | 190 |
| Cablò                                | 196 |
| ACCESSORIES                          | 199 |
| Pinocchio                            | 200 |
| Pinocchio XL                         | 200 |
| Zigh-Zagh                            | 202 |
| Rolè                                 | 200 |
| Archet(TO)                           | 206 |
| Taché, light bulb support            | 208 |
| Wooden feet kit - Table lamp support | 209 |
| Wall Fixtures                        | 210 |
| Cable clamps                         | 212 |
| Adjustable metal joint               | 213 |
| Extension pipes                      | 214 |
| Suspension lamp accessories          | 216 |
| Other accessories                    | 217 |
| CREATIVE FLEX                        | 219 |
| Creative flexible extensions         | 210 |
|                                      |     |
| CAGE                                 | 227 |
| Nodular chandeliers                  |     |