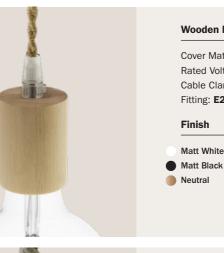

# FILÉ LAMP HOLDERS

Provide your pendant lighting the exact illumination you desire by choosing from a variety of lamps and lamp holders to connect to it. Opt for classic wooden lamp holders, either natural or painted, suitable for exposed bulbs or lampshades. Alternatively, you can pair your creation with the Tub-E14 spot lamp.

|   | Filé system string light                                                                     | lamp holder   |          |   |
|---|----------------------------------------------------------------------------------------------|---------------|----------|---|
|   | Material: <b>Wood</b><br>Rated Voltage/Current: <b>2</b><br>Compatible cables: <b>String</b> |               |          |   |
|   | Fitting: E27                                                                                 | MADE IN ITALY |          |   |
| - | Finish                                                                                       | Code          |          |   |
|   | White                                                                                        | BLCAT02       |          |   |
|   | Black                                                                                        | BLCAT03       |          |   |
| 4 | Neutral                                                                                      | BLCAT01       |          |   |
|   |                                                                                              |               |          |   |
|   | Filé system adjustable                                                                       | spotlight     |          |   |
|   | Material: Wood/Metal                                                                         | CE            | <u>~</u> |   |
|   | Rose diameter: <b>120mm</b>                                                                  | UK            |          |   |
|   | Lampshade: Tub-E14 me                                                                        |               |          | Ę |
|   | Fitting: E14 max 10W                                                                         |               | 0        |   |
|   | Finish                                                                                       | Code          |          |   |