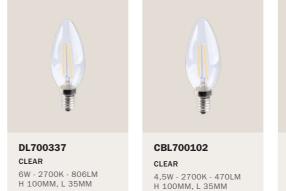

| Cover Material: <b>Thermo</b><br>Rated Voltage/Current:<br>Cable Clamp: <b>Not Inclu</b><br>Fitting: <b>E14</b>               | 250V/2A UK                         | Ü | 27 mm    |
|-------------------------------------------------------------------------------------------------------------------------------|------------------------------------|---|----------|
| Finish                                                                                                                        | Code                               |   | 27 11111 |
| White                                                                                                                         | PL14PBLI                           |   |          |
| Black                                                                                                                         | PL14PNLI                           |   |          |
|                                                                                                                               |                                    |   |          |
| Cover Material: <b>Thermo</b><br>Rated Voltage/Current:<br>Cable Clamp: <b>Not Inclu</b>                                      | plastic 🔣 (¢<br>250V/2A ĽK         |   | 44 mm    |
| Double ferrule lamp h<br>Cover Material: Thermo<br>Rated Voltage/Current:<br>Cable Clamp: Not Inclu<br>Fitting: E14<br>Finish | plastic 🔣 (¢<br>250V/2A ĽK         | ٩ |          |
| Cover Material: <b>Thermo</b><br>Rated Voltage/Current:<br>Cable Clamp: <b>Not Inclu</b><br>Fitting: <b>E14</b>               | plastic ④ (은<br>250V/2A 문음<br>eded |   | 54 mm    |

# **BAKELITE LAMP HOLDERS**

A bakelite lamp holder is perfect for assembling a classic wall, table, or ceiling lamp. Bakelite, named after its inventor, is a thermosetting resin that evokes memories of telephones, radios, and other objects from the 1950s and 1960s. It is a lightweight and durable material, and when painted, it acquires a glossy finish.

Bakelite lamp holder

Rated Voltage/Current: 250V/4A Cable Clamp: Not Inclueded

Material: Bakelite

Fitting: E27

Finish

White

Black
Gold