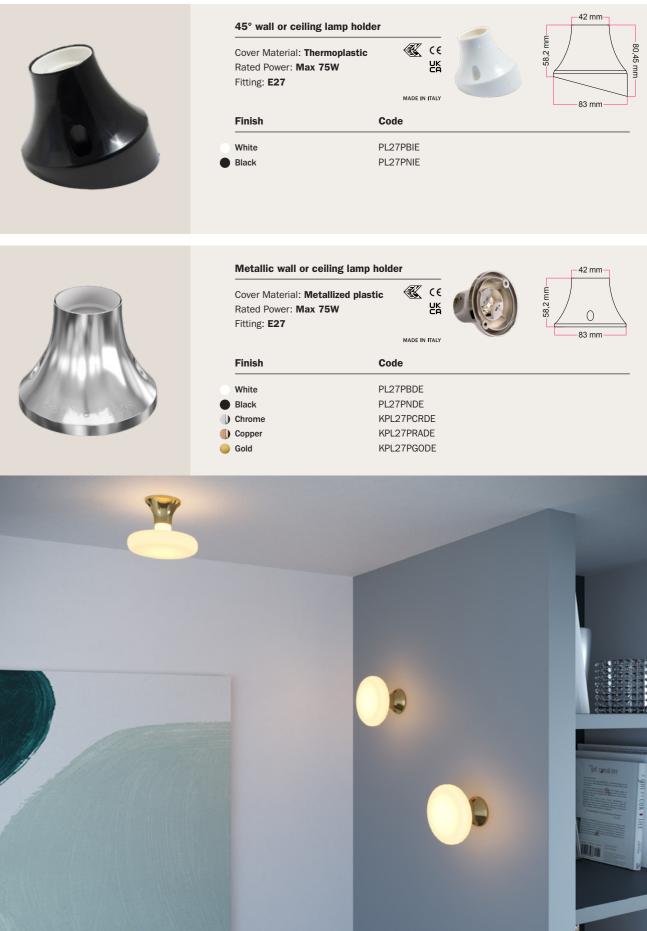

#### EIVA-1 lamp holder with silicone covers

EIVA-1, the first outdoor E27 IP65 wirable lamp holder, can be purchased with a soft touch silicone cover, available in two different shapes and many colour variations: perfect for any type of suspension or wall lamp.

#### Compatible with:

Cables only 2x1mm<sup>2</sup> H05RN-F Bulbs A60, ST64, G95 and G125 shapes that guarantee rating of IP65 protection

| age/Current: 250V/4A<br>np: Integrated | C.€                           | ۳<br>80<br>60 mm                                                                     |
|----------------------------------------|-------------------------------|--------------------------------------------------------------------------------------|
| Code                                   |                               |                                                                                      |
| KEIVAEL                                | _01BI                         |                                                                                      |
| KEIVAEL                                | _01BK                         |                                                                                      |
| KEIVAEL                                | .01GG                         |                                                                                      |
| KEIVAEL                                | _01PE                         |                                                                                      |
| n                                      | KEIVAEL<br>KEIVAEL<br>KEIVAEL | age/Current: 250V/4A کے<br>mp: Integrated<br>7<br>Code<br>KEIVAEL01BI<br>KEIVAEL01BK |