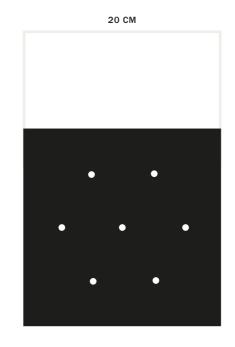

### **Twisted cotton cables**

Ideal for those seeking a natural mood.

#### **Specifications:**

300/300VAC 2x0,75mm<sup>2</sup> or 3x0,75mm<sup>2</sup> Flex Twisted Visible Spiral Cable DOUBLE INSULATION (additional transparent sheath), braided woven cloth textile sleeve.