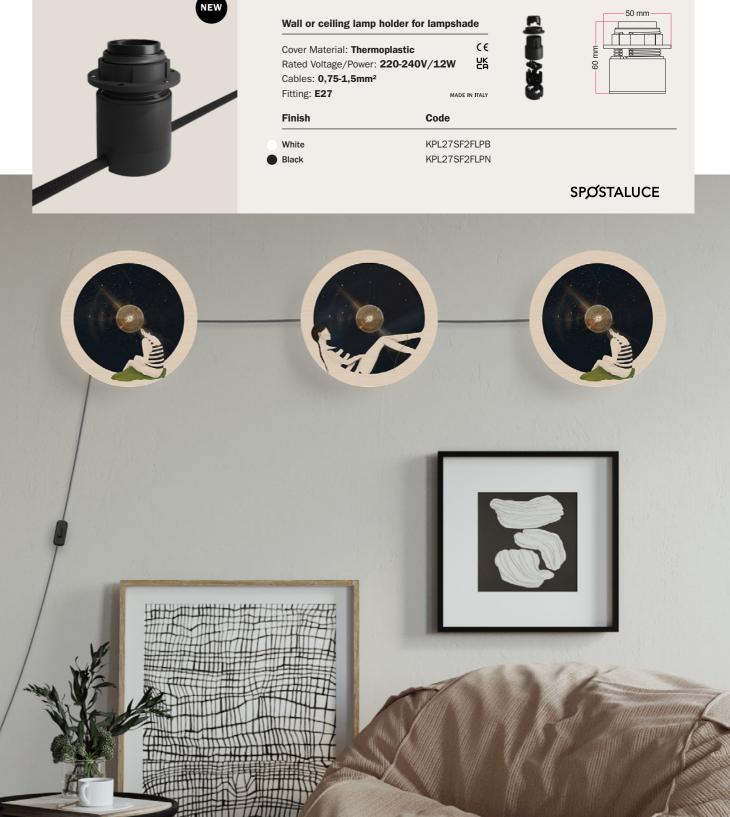

# **SPOSTALUCE E27**

#### The Spostaluce E27 kit is the ideal solution for lovers of lighting design who wish to create a customized lighting installation in any environment, even where no light fixtures exist.

| Cover Material: The<br>Rated Voltage/Pow<br>Cables: 0,75-1,5m<br>Fitting: E27 | er: 220-240V/12W | 09 min |
|-------------------------------------------------------------------------------|------------------|--------|
| Finish                                                                        | Code             |        |
| White                                                                         | KPL27L2FLPB      |        |
|                                                                               |                  |        |

# SPØSTALUCE

-50 mm-

### **SPOSTALUCE E27 FOR LAMPSHADES**

Crafted specifically for lampshades, this versatile Spostaluce E27 kit offers endless possibilities for custom illumination. It's the perfect solution for creating a personalized lighting arrangement on any wall or ceiling, even in spaces without existing light fixtures.