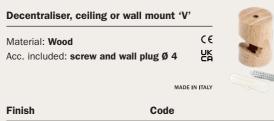

One of the best Italian design project of 2021

208

# WALL FIXTURES

Fairleads, hooks, decentralizers: these small pieces will give shape to your installation and allow you to run your cables exactly in the way you imagined.



| Material: <b>Plastic</b><br>Acc. included: <b>screw and wall plug Ø 4</b> |         | C€<br>₽Å | 20 mm |  |
|---------------------------------------------------------------------------|---------|----------|-------|--|
| Finish                                                                    | Code    |          |       |  |
| White                                                                     | DCG01BI | A        |       |  |
| Black                                                                     | DCG01N  | D        |       |  |

DCG01TRA









Wenge effect

Neutral

KDCGL01

KDCGL04



| Decentraliser, ceiling ho                                   |               |           |         |
|-------------------------------------------------------------|---------------|-----------|---------|
| Material: <b>Plastic</b><br>Acc. included: <b>screw and</b> | wall plug Ø 4 | C€<br>UKA | -20 mm- |
| Finish                                                      | Code          |           |         |
| White                                                       | DCS01BI       | A         |         |
| Black                                                       | DCS01NE       | ER        |         |
| C Transparent                                               | DCS01TF       | RA        |         |

-









White Black

| Wall mountin