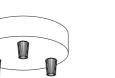

### **SPOSTALUCE E27 FOR LAMPSHADES**

Crafted specifically for lampshades, this versatile Spostaluce E27 kit offers endless possibilities for custom illumination. It's the perfect solution for creating a personalized lighting arrangement on any wall or ceiling, even in spaces without existing light fixtures.