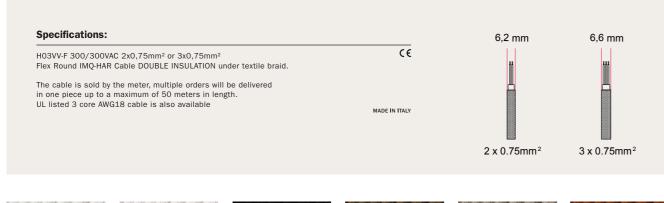

| H05RNH2-F 300/500 VAC Rectangular flat shaped 2x1,5mm <sup>2</sup> cable                                                                                                        | CE            |           |
|---------------------------------------------------------------------------------------------------------------------------------------------------------------------------------|---------------|-----------|
| No flame propagation: in accordance with EN 60332-1-2/IEC 60332-1                                                                                                               | UK            |           |
| Referring Regulations: EN 50525-2-82 and IEC 60245<br>The cable is sold by the meter, multiple orders will be delivered<br>in one piece up to a maximum of 25 meters in length. | MADE IN ITALY | <u>11</u> |

XZ15CM22

XZ15CM27