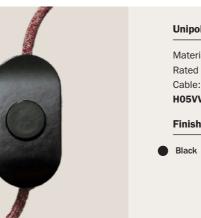

CTRICAL COMPONENTS**

Every electrical accessory you can think of to create your own personal design: plugs, sockets, switches, dimmers, and

All certified to the strictest Italian and European safety

# SWITCHES DESIGNED BY ACHILLE CASTIGLIONI

The legendary 450, was born more than 50 years ago from the pencil of one of the protagonists of Italian design, winner of nine Golden Compasses.

The sound of the operating 'click' has entered the collective imagination of every person since, as this small object has been produced more than 25 million times. But 450 isn't the only switch designed by Achille and Pier Giacomo Castiglioni: there are two "big brothers" designed for floor and table lamps: the 661 and the 662.



Special thanks to the Achille Castiglioni Foundation for the support











White Black

Finish Black

| Unipolar Slider Swit                                                                                             | tch                                          |                       |   |       |        |
|------------------------------------------------------------------------------------------------------------------|----------------------------------------------|-----------------------|---|-------|--------|
| Material: <b>Thermoplas</b><br>Rated voltage: <b>250V</b><br>Lamp load: <b>1A</b><br>Cable: <b>H03VVH2-F</b> - 2 |                                              | C€                    | - | 24 mm | 55 mm  |
| Finish                                                                                                           | Code