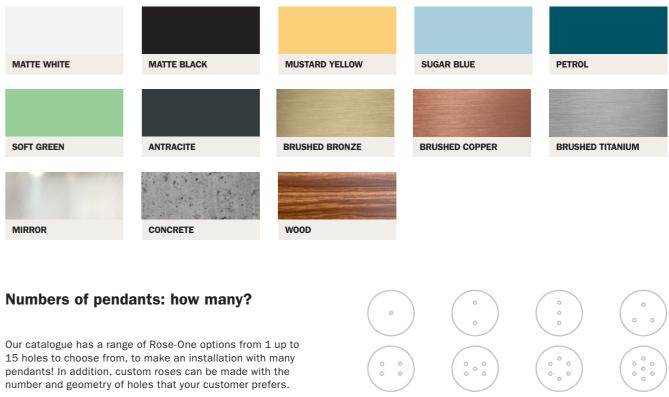

### **Twisted cotton cables**

Ideal for those seeking a natural mood.

#### **Specifications:**

300/300VAC 2x0,75mm<sup>2</sup> or 3x0,75mm<sup>2</sup> Flex Twisted Visible Spiral Cable DOUBLE INSULATION (additional transparent sheath), braided woven cloth textile sleeve.