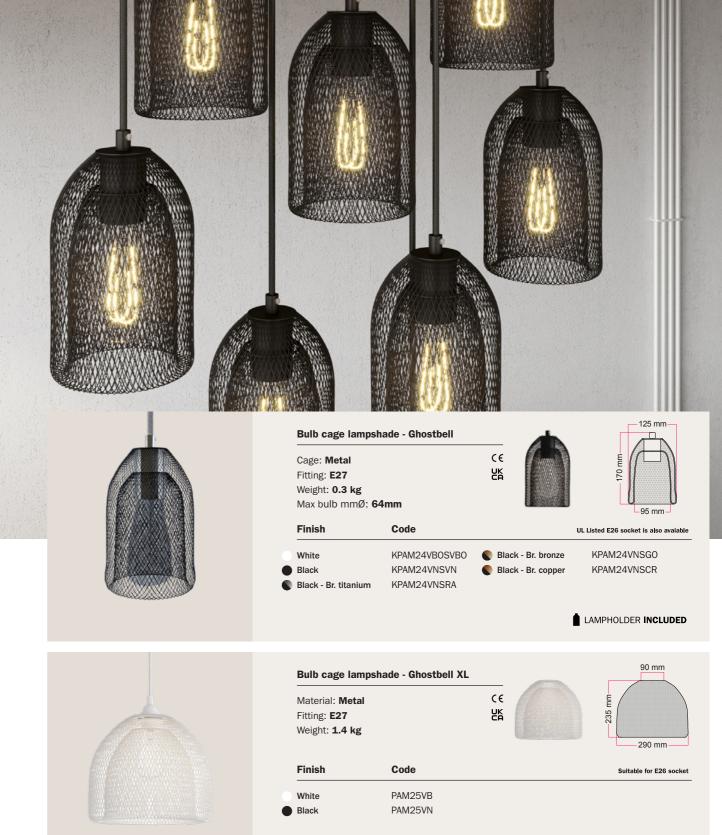

| AMPSHADES                            | 167 |
|--------------------------------------|-----|
| AWFSHAVES                            | 101 |
| Metal lampshades                     | 169 |
| Ellepì                               | 174 |
| Maiolica collection                  | 176 |
| UFO                                  | 178 |
| Ceramic lampshades                   | 182 |
| Cement lampshades                    | 186 |
| Fabric lampshades                    | 188 |
| Fibre Lampshades                     | 190 |
| Cablò                                | 196 |
| ACCESSORIES                          | 199 |
| Pinocchio                            | 200 |
| Pinocchio XL                         | 200 |
| Zigh-Zagh                            | 202 |
| Rolè                                 | 200 |
| Archet(TO)                           | 206 |
| Taché, light bulb support            | 208 |
| Wooden feet kit - Table lamp support | 209 |
| Wall Fixtures                        | 210 |
| Cable clamps                         | 212 |
| Adjustable metal joint               | 213 |
| Extension pipes                      | 214 |
| Suspension lamp accessories          | 216 |
| Other accessories                    | 217 |
| CREATIVE FLEX                        | 219 |
| Creative flexible extensions         | 210 |
|                                      |     |
| CAGE                                 | 227 |
| Nodular chandeliers                  |     |