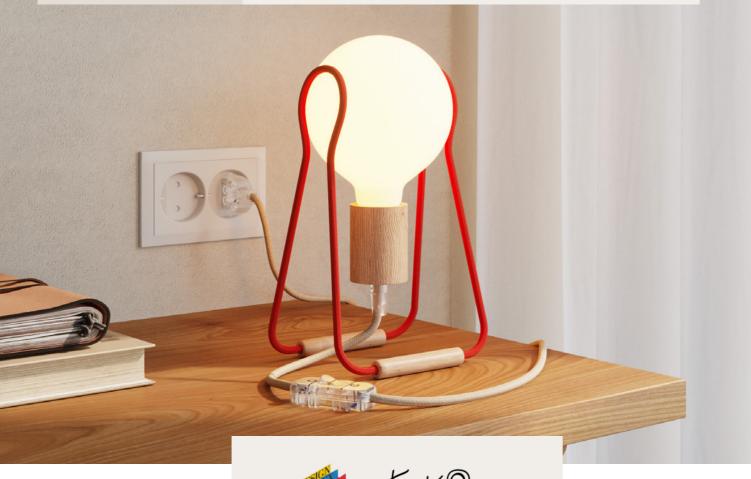

# **SPOSTALUCE**

### No matter the lamp, the layout or the setting... the right answer is Spostaluce!

Say goodbye to dark corners with the versatile Spostaluce.

Choosing the placement for ceiling and wall lamps can be a daunting task, and you may feel constrained by your existing sockets or light sources. That's where Spostaluce comes in, allowing you to effortlessly transform the lighting in your home. It's not only easy but also enjoyable, thanks to a wide selection of elegant and fun-colored textile cables.

All you need to do is connect the Spostaluce lamp plug to the nearest electrical socket and attach the lamp to your room's wall or ceiling. It couldn't be simpler!

## EASY INSTALLATION

electricians.

## **FRESH LIGHT**

A creative solution for introducing new lighting sources throughout your home.

# **100% CUSTOMIZABLE**

Explore countless color and shape combinations.

Patented Solution MADE IN ITALY

Save yourself the trouble of tearing down walls and hiring

Follow this logo inside the catalog and discover all the components you can match