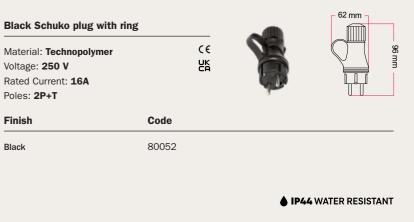

#### Creative-Tube box FR socket Material: Steel/Plastic Creative-Tubes: 20 mm Amperage: 16 Amp

Holes/Depth: 5/45mm

Finish

- 141 mm -

- 141 mm

CTBOX-FRA Silver Grey

Creative-Tube box with GER Schuko socket C€ UK CA 82 mm

Silver Grey

| Code      |  |
|-----------|--|
| CTBOX-GER |  |

Silver Grey

CTBOX-2FRA

| Creative-Tube | box v | with 2 | GER | Schuko | sockets |
|---------------|-------|--------|-----|--------|---------|
|               |       |        |     |        |         |