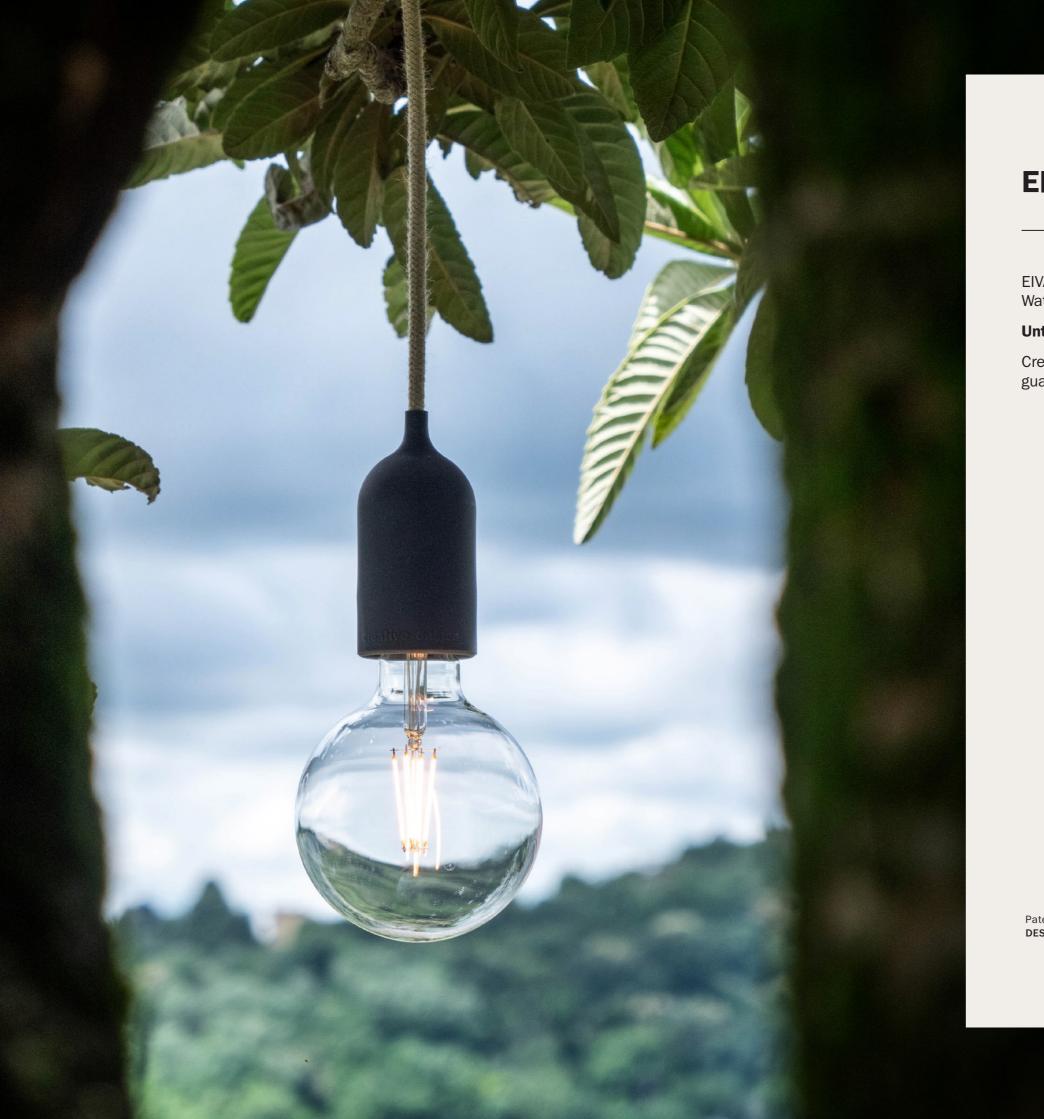

need to complete your string light and illuminate gardens, gazebos and terraces.







## **FLAT CABLES**

Flat cables are Creative-Cables solution allowing you to both create wonderful string-light for your garden parties and beautiful outdoor designs through the Lumet System. Choose from a selection of colors and add the necessary accessories for your compositions.

#### **Specifications:**

H05RNH2-F 300/500 VAC Rectangular flat shaped 2x1,5mm<sup>2</sup> cable No flame propagation: in accordance with EN 60332-1-2/IEC 60332-1 Referring Regulations: EN 50525-2-82 and IEC 60245

The cable is sold by the meter, multiple orders will be delivered in one piece up to a maximum of 25 meters in length.

XZ15CM02

XZ15CM22







XZ15CM27

XZ15CM05













XZ15CZ22

XZ15CZ04



XZ15CZ11





Until today.

Patented Solution DESIGN IN ITALY

# **EIVA COMPONENTS**

EIVA: the first do-it-yourself IP65 Outdoor lighting system. Water has never been a natural environment for light.

Create your own water, rain and storm resistant lamp with guaranteed Creative-Cables quality.



# **EIVA SYSTEM**

#### The heart of EIVA is the world's first wired E27 IP65 lamp holder: thanks to the insulating gel inside and a watertight membrane on the bulb, this lamp holder withstands rain and storms in complete safety.





### EIVA-1

#### The first outdoor E27 IP65 wirable lamp holder

Made of thermoplastic, this water resistant lamp holder is suitable for both light bulbs and lampshades with E27 connection and can be purchased in its "naked" version or in a kit, complete with a soft touch silic