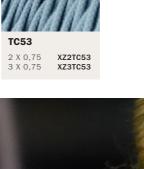

# FLAT CABLES

These flat cables are Creative-Cables solution allowing you to both create wonderful string-light for your garden parties and beautiful indoor designs. Choose from a selection of colors and add the Filé System accessories for your compositions.

| H05RNH2-F 300/500 VAC Rectangular flat shaped 2x1,5mm <sup>2</sup> cable                                                                                                        | CE            |           |
|---------------------------------------------------------------------------------------------------------------------------------------------------------------------------------|---------------|-----------|
| No flame propagation: in accordance with EN 60332-1-2/IEC 60332-1                                                                                                               | UK            |           |
| Referring Regulations: EN 50525-2-82 and IEC 60245<br>The cable is sold by the meter, multiple orders will be delivered<br>in one piece up to a maximum of 25 meters in length. | MADE IN ITALY | <u>11</u> |