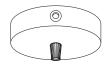

# **SPOSTALUCE E27**

#### The Spostaluce E27 kit is the ideal solution for lovers of lighting design who wish to create a customized lighting installation in any environment, even where no light fixtures exist.

| Cover Material: The<br>Rated Voltage/Pow<br>Cables: 0,75-1,5m<br>Fitting: E27 | er: 220-240V/12W | 09 min |
|-------------------------------------------------------------------------------|------------------|--------|
| Finish                                                                        | Code             |        |
| White                                                                         | KPL27L2FLPB      |        |
|                                                                               |                  |        |