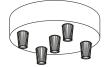

## **SPOSTALUCE S-14**

NEW

The special Spostaluce esse14 Kit with an S14d lightbulb socket allows lighting design enthusiasts to bring the elegant modern style of these bulbs to places without existing lighting. Easily locate it to your preferred location, select your preferred cables, plug, and bulb, and connect to a power socket for endless custom installations.

#### SPØSTALUCE

10

The distinctive feature of the Spostaluce system is its extreme versatility. It not only allows you to start from a basic power socket or a single light point to create lighting installations of any shape and size, but you can