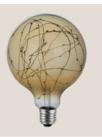

PL27PBTFNB PL27PNTFNB

E14 \_\_\_\_\_

White Black

| ferrule lamp holder with pull switch<br>aterial: Thermoplastic C & C &<br>bltage/Current: 250V/4A & C &<br>amp: Not Inclueded<br>227 |         |
|--------------------------------------------------------------------------------------------------------------------------------------|---------|
| Code                                                                                                                                 | 40 mm 📋 |
| PL27PBTFNT<br>PL27PNTFNT                                                                                                             |         |

Bakelite lamp holder

Rated Voltage/Current: 250V/4A Cable Clamp: Not Inclueded

Material: Bakelite

Fitting: E27

Finish

White

Black
Gold