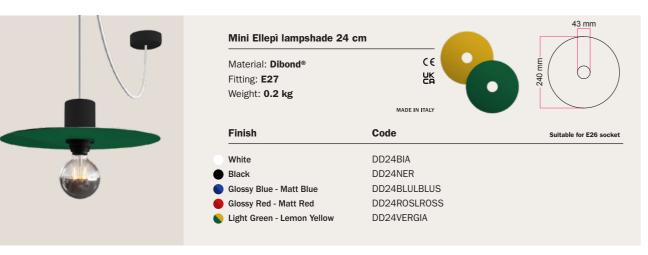

# **SPOSTALUCE E27**

#### The Spostaluce E27 kit is the ideal solution for lovers of lighting design who wish to create a customized lighting installation in any environment, even where no light fixtures exist.

| Cover Material: The<br>Rated Voltage/Pow<br>Cables: 0,75-1,5m<br>Fitting: E27 | er: 220-240V/12W | 09 min |
|-------------------------------------------------------------------------------|------------------|--------|
| Finish                                                                        | Code             |        |
| White                                                                         | KPL27L2FLPB      |        |
|                                                                               |                  |        |