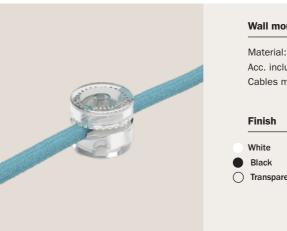

# FILÉ ACCESSORIES

Create wall or ceiling lighting compositions by combining all the components of the Filé system. Utilizing wall fairlead, canopy and terminal blocks, you can design unique lighting solutions to enhance your interiors.