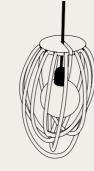

# **SPOSTALUCE**

### No matter the lamp, the layout or the setting... the right answer is Spostaluce!

Say goodbye to dark corners with the versatile Spostaluce.

Choosing the placement for ceiling and wall lamps can be a daunting task, and you may feel constrained by your existing sockets or light sources. That's where Spostaluce comes in, allowing you to effortlessly transform the lighting in your home. It's not only easy but also enjoyable, thanks to a wide selection of elegant and fun-colored textile cables.

All you need to do is connect the Spostaluce lamp plug to the nearest electrical socket and attach the lamp to your room's wall or ceiling. It couldn't be simpler!