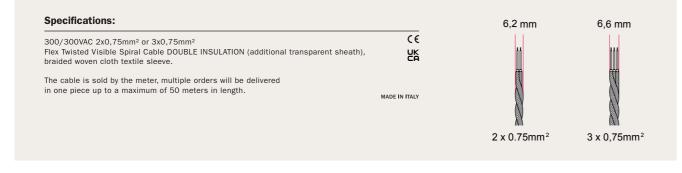

| H05RNH2-F 300/500 VAC Rectangular flat shaped 2x1,5mm <sup>2</sup> cable                                                                                                        | CE            |           |
|---------------------------------------------------------------------------------------------------------------------------------------------------------------------------------|---------------|-----------|
| No flame propagation: in accordance with EN 60332-1-2/IEC 60332-1                                                                                                               | UK            |           |
| Referring Regulations: EN 50525-2-82 and IEC 60245<br>The cable is sold by the meter, multiple orders will be delivered<br>in one piece up to a maximum of 25 meters in length. | MADE IN ITALY | <u>11</u> |