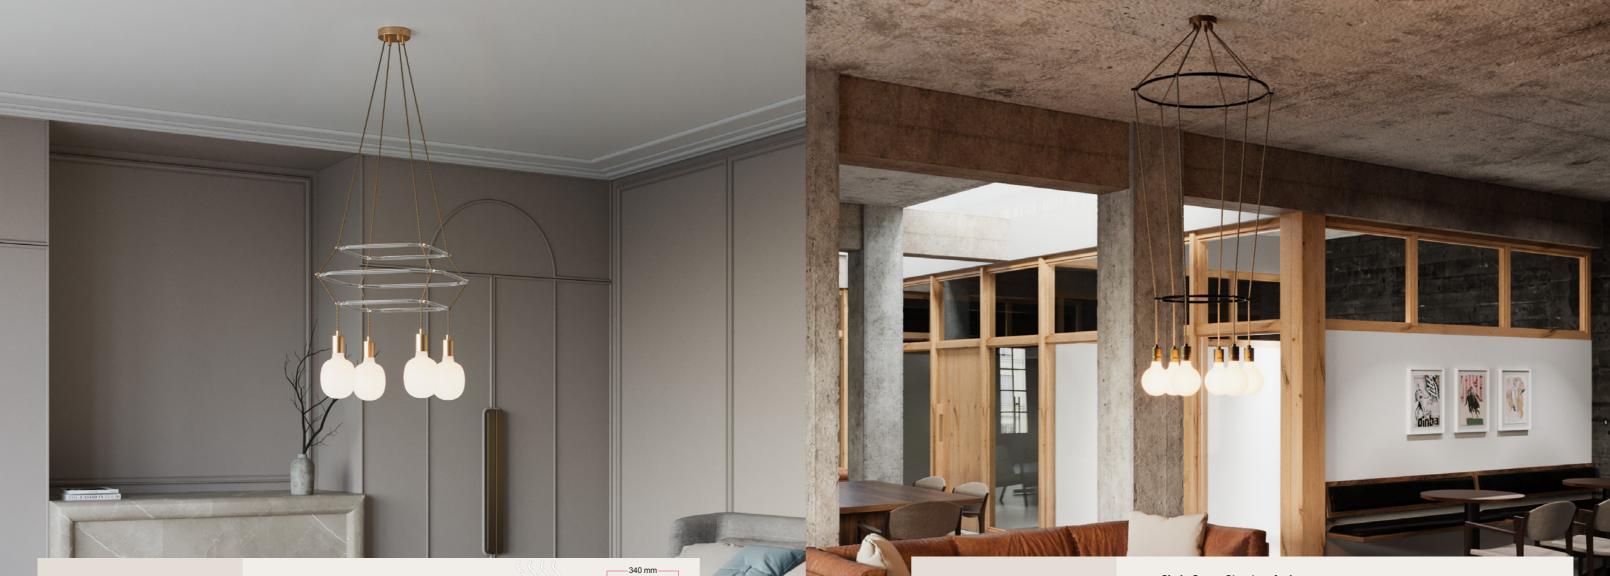

# **SPOSTALUCE**

### No matter the lamp, the layout or the setting... the right answer is Spostaluce!

Say goodbye to dark corners with the versatile Spostaluce.

Choosing the placement for ceiling and wall lamps can be a daunting task, and you may feel constrained by your existing sockets or light sources. That's where Spostaluce comes in, allowing you to effortlessly transform the lighting in your home. It's not only easy but also enjoyable, thanks to a wide selection of elegant and fun-colored textile cables.