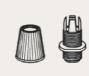

## **CREATIVE-TUBES TERMINALS**

The metal terminals are essential accessories for connecting Creative-Tubes to junction boxes and metal cladding, enabling you to create captivating wall installations. They are constructed from metal with a zinc-plated finish.