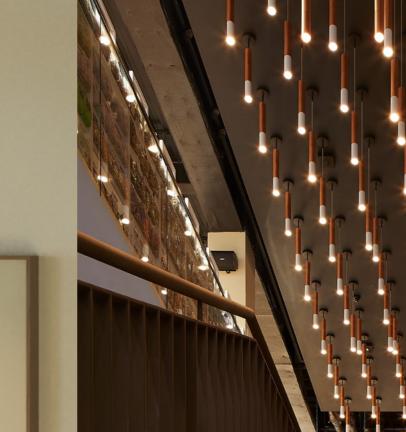

| Code          |          | UL List      | ed E26 socket is also avaiabl |
| Matt White                                                                                        | KSPOTME14VBO  | Br       | ushed Bronze | KSPOTME140TS                  |
| Black                                                                                             | KSPOTME14VN   | 🌖 Br     | ushed Copper | KSPOTME14RAS                  |
| Brushed Titanium                                                                                  | KSPOTME14TIS  |          |              |                               |





KSPOTLE1401 Neutral

# **TUB-E14 DOUBLE-UP**

Beauty doubles with the Tub-E14 double version. contrast.





47 mm



#### The Tube-E14 shade has a minimalist design with a Scandinavian flair and is avaible in both metal and wood options with pleasing



0

### GU1D0

\_\_\_\_\_

GU1dO is a mini spotlight for directional LED lighting that allows you to illuminate your bedside table when reading, your child's homework, or any other spot where you need a direct and focused beam of light, producing approximately 260 lumens in a directional beam of about 36 degrees.





## MINI GU10 INCLUDED

GU1dO lamp holder is fitted with a MINI GU10 (or MR11) bulb, smaller than the normal GU10 bulb because of its 35 mm diameter and 46 mm height (socket included) that you can replace very easily by removing the silicone ring and rotating the bulb.

Lampholders



MINI GU10 LED LIGHT BULB Fitting: Mini GU10 (MR11) Rated