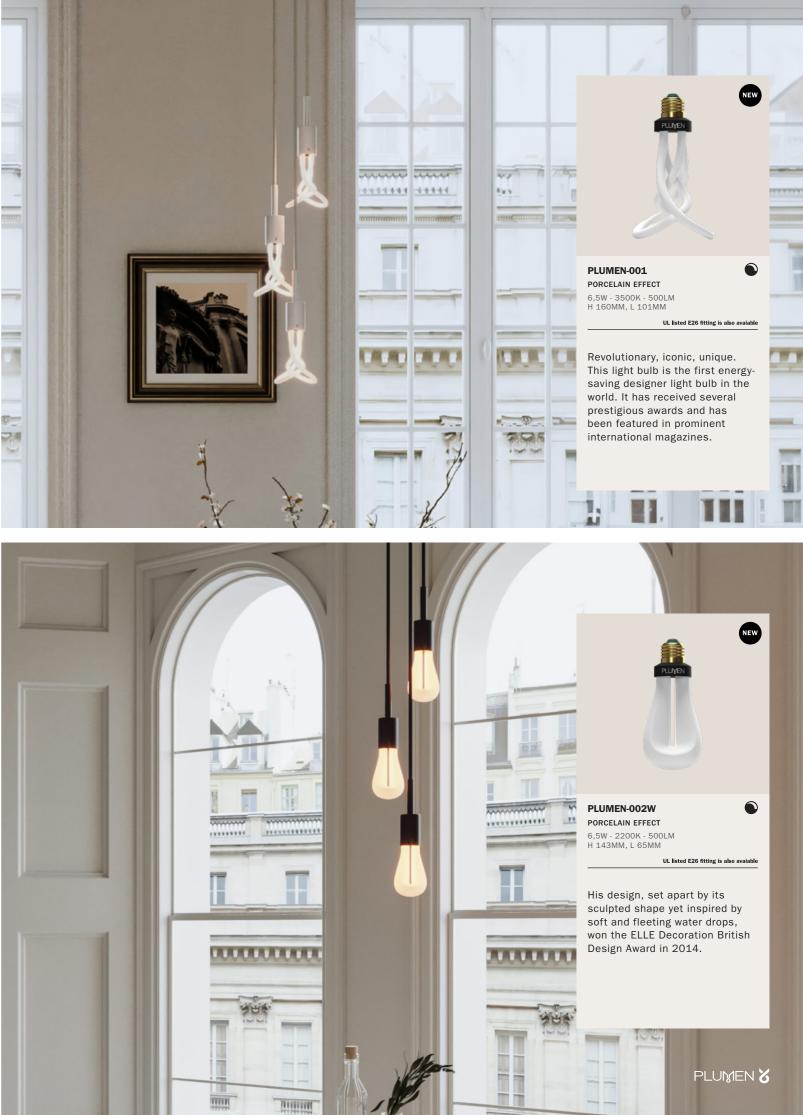

# **SPOSTALUCE E27**

#### The Spostaluce E27 kit is the ideal solution for lovers of lighting design who wish to create a customized lighting installation in any environment, even where no light fixtures exist.

| Cover Material: The<br>Rated Voltage/Pow<br>Cables: 0,75-1,5m<br>Fitting: E27 | er: 220-240V/12W | 09 min |
|-------------------------------------------------------------------------------|------------------|--------|
| Finish                                                                        | Code             |        |
| White                                                                         | KPL27L2FLPB      |        |
|                                                                               |                  |        |

## **SPOSTALUCE S-14**

NEW

The special Spostaluce esse14 Kit with an S14d lightbulb socket allows lighting design enthusiasts to bring the elegant modern style of these bulbs to places without existing lighting. Easily locate it to your preferred location, select your preferred cables, plug, and bulb, and connect to a power socket for endless custom installations.