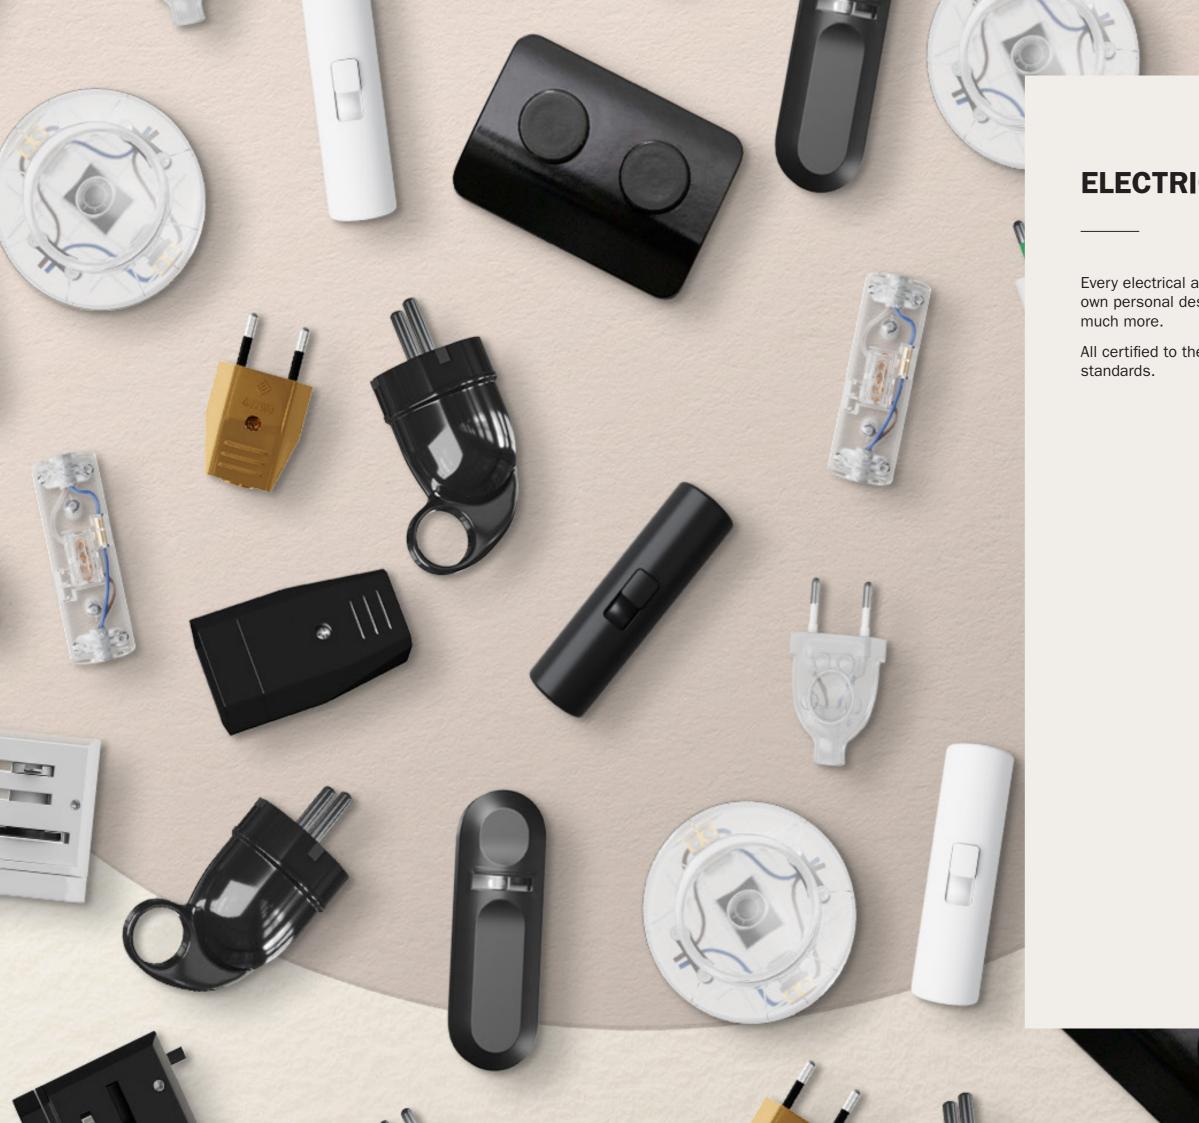

| ELECTRICAL COMPONENTS                    | 231 |
|------------------------------------------|-----|
| Switches designed by Achille Castiglioni | 232 |
| Creative switch                          | 234 |
| Creative foot switch                     | 235 |
| 399 & 400 Cylindrical switches           | 236 |
| Dimmer                                   | 238 |
| Creative plug                            | 239 |
| Plugs and sockets                        | 239 |
| Electrical accessories                   | 242 |
| Adaptors for tracks                      | 243 |
| LIGHT BULBS                              | 245 |
| 5V E27 lightbulbs                        | 246 |
| 220V E14 lightbulbs                      | 247 |
| 220V E27 lightbulbs                      | 248 |
| 220V S14D                                | 256 |
| B2B SERVICES                             | 259 |
| Configurator corner                      | 260 |
| Display cases                            | 263 |
| CONTACTS                                 | 264 |