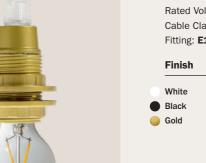

# FILÉ LAMP HOLDERS

Provide your pendant lighting the exact illumination you desire by choosing from a variety of lamps and lamp holders to connect to it. Opt for classic wooden lamp holders, either natural or painted, suitable for exposed bulbs or lampshades. Alternatively, you can pair your creation with the Tub-E14 spot lamp.

|   | Filé system string light                                                                     | lamp holder   |          |   |
|---|----------------------------------------------------------------------------------------------|---------------|----------|---|
|   | Material: <b>Wood</b><br>Rated Voltage/Current: <b>2</b><br>Compatible cables: <b>String</b> |               |          |   |
|   | Fitting: E27                                                                                 | MADE IN ITALY |          |   |
| - | Finish                                                                                       | Code          |          |   |
|   | White                                                                                        | BLCAT02       |          |   |
|   | Black                                                                                        | BLCAT03       |          |   |
| 4 | Neutral                                                                                      | BLCAT01       |          |   |
|   |                                                                                              |               |          |   |
|   | Filé system adjustable                                                                       | spotlight     |          |   |
|   | Material: Wood/Metal                                                                         | CE            | <u>~</u> |   |
|   | Rose diameter: <b>120mm</b>                                                                  | UK            |          |   |
|   | Lampshade: Tub-E14 me                                                                        |               |          | Ę |
|   | Fitting: E14 max 10W                                                                         |               | 0        |   |
|   | Finish                                                                                       | Code          |          |   |