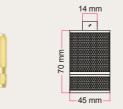

| Code      |             | UL Listed E26 sock |
| Gunmetal                                                                                                                                         | KBR27ALCF |             |                    |
| Brass                                                                                                                                            | KBR27ALGO |             |                    |
|                                                                                                                                                  | KBR27ALRA |             |                    |

KBL27ALRA

KBL27ALCR

KBL27ALBR

Copper

Chrome Pearl Black



ket is also avaiable



| Cover Material:<br>Rated Voltage/<br>Cable Clamp: F<br>Fitting: <b>E27</b> | Current: 250V/4A | CC<br>EK<br>©<br>Made in Italy | 78,5 mm<br>um gg<br>40 mm |
|----------------------------------------------------------------------------|------------------|--------------------------------|---------------------------|
| Finish                                                                     | Code             |                                |                           |
| Gunmetal                                                                   | PL27MZVCFU       | Pearl Black                    | PL27MBRTF                 |
| Dark Rust                                                                  | PL27MZVRUG       | Brass                          | PL27M0T