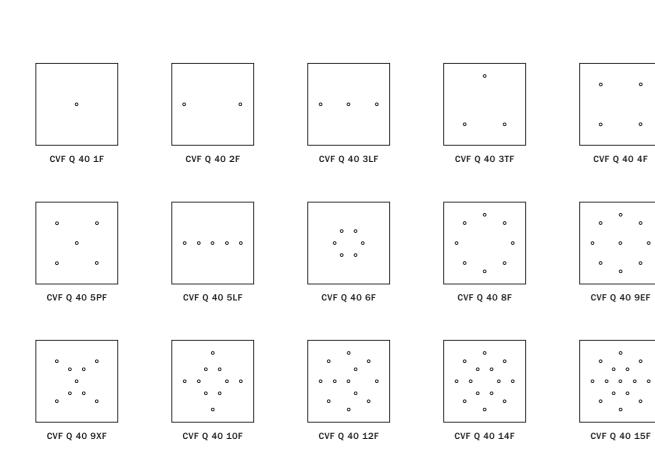

----------|
|----------|---------------------|-------------------|

#### **DIBOND® ROSE-ONE 9 HOLES FINISHES**

| Finish          | Code         |
|-----------------|--------------|
| Matt White      | CVFR4010F102 |
| Matt Black      | CVFR4010F103 |
| Marble Marquina | CVFR4010F104 |
| Satin Steel     | CVFR4010F109 |
| Anthracite      | CVFR4010F111 |
| Concrete        | CVFR4010F106 |
| Marble Carrara  | CVFR4010F105 |
| Mirror          | CVFR4010F112 |
| Petrol          | CVFR4010F115 |
| Soft blue       | CVFR4010F114 |
| Soft green      | CVFR4010F116 |
| Mustard yellow  | CVFR4010F113 |
| Satin Brass     | CVFR4010F107 |
| Satin Copper    | CVFR4010F108 |
| 📄 Wood          | CVFR4010F110 |

#### Square small - 200mm

0

CVF Q 20 1F

0

Square large - 400mm

0

o 0

٥

CVF Q 20 5F



o o o

CVF Q 20 3LF

o 0

o o o

o 0

CVF Q 20 7F

0

CVF Q 20 2F

o 0

o 0

CVF Q 20 6F

0

0

0

CVF Q 20 3TF

0

0

۰

0

0

•

CVF Q 20 4F



How to compose the product code

| CVF<br>PRE-DRILLED<br>COVER | R | <b>20</b><br>ø | 7F<br>HOLES | 103<br>DECORATION |
|-----------------------------|---|----------------|-------------|-------------------|
|-----------------------------|---|----------------|-------------|-------------------|

#### DIBOND® ROSE-ONE 7 HOLES FINISHES

| Finish         | Code        |
|----------------|-------------|
| Matt White     | CVFQ207F102 |
| Matt Black     | CVFQ207F103 |
| Anthracite     | CVFQ207F111 |
| Satin Steel    | CVFQ207F109 |
| Concrete       | CVFQ207F106 |
| Mirror         | CVFQ207F112 |
| Petrol         | CVFQ207F115 |
| Soft blue      | C