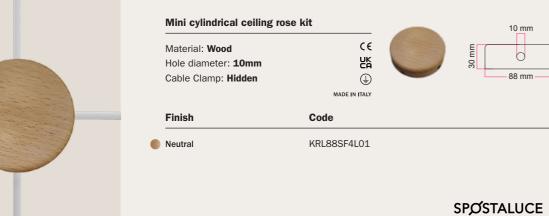

|                         |
| Wenge Effect                                                                            | KRL88FC04                       |                         |
| Neutral                                                                                 | KRL88FC01                       |                         |



| Kit Mini cylindrical rose |               |          |
|---------------------------|---------------|----------|
| Material: Wood            | CE            | E        |
| Hole diameter: 10mm       | UK<br>CA      | @ 30 mm  |
| Cable Clamp: Hidden       |               | <br>88 m |
|                           | MADE IN ITALY |          |
| Finish                    | Code          |          |

SPØSTALUCE

10 mm

0

- 88 mm -

0

88 mm



Neutral



# **PORCELAIN CEILING ROSES**

Porcelain is a timeless classic and is an elegant solution that will make your wall or ceiling lamps absolutely unique. Each ceiling rose has a matching porcelain lamp holder.



| Cover Material<br>Hole diameter:<br>Cable Clamp: I | 10mm                                       | FR<br>CC     | 0E<br>105 m |
|----------------------------------------------------|--------------------------------------------|--------------|-------------|
| Finish                                             | Code                                       |              |             |
| White                                              | 25923                                      | Green        | KRSPVER     |
| Black                                              | KRSPNE