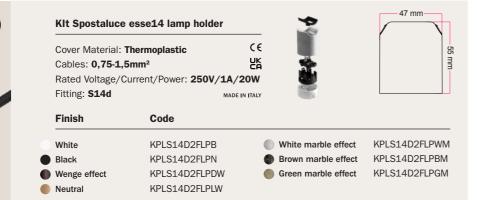

## **SPOSTALUCE S-14**

NEW

The special Spostaluce esse14 Kit with an S14d lightbulb socket allows lighting design enthusiasts to bring the elegant modern style of these bulbs to places without existing lighting. Easily locate it to your preferred location, select your preferred cables, plug, and bulb, and connect to a power socket for endless custom installations.