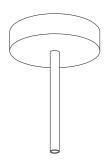

E Ø 83MM H 25MM

SPØSTALUCE

KRM12SF4LVN

4-SIDE HOLES

SPØSTALUCE

Ø 120MM H 25MM

0

KRM12FC2LVNTERM

Ø 120MM H 25MM

1 HOLE + 2-SIDE HOLES



KRM83FC2LVNTERM 1 HOLE + 2-SIDE HOLES



1 HOLE + 2-SIDE HOLES Ø 120MM H 25MM









KRM573FVNTERM

3 HOLE Ø 120MM H 25MM



KRM575FVNTERM 5 HOLE Ø 120MM H 25MM



KRM576FVNTERM 7 HOLE

Ø 120MM H 25MM



KRM83FCVNTERM 1 HOLE Ø 83MM H 25MM



KRM57FCVN 1 HOLE Ø 120MM H 25MM



KRM572FVN 2 HOLE Ø 120MM H 25MM



KRM574FVN 4 HOLE Ø 120MM H 25MM



KRM126FVN 6 HOLE Ø 120MM H 25MM



KRM57FCVNTERM4 1 HOLE + 70MM CLAMP Ø 120MM H 25MM



SPØSTALUCE KRM83FC2LVN 1 HOLE + 2-SIDE HOLES Ø 83MM H 25MM



KRM57FCVNTERM

1 HOLE Ø 120MM H 25MM



KRM572FVNTERM 2 HOLE

Ø 120MM H 25MM



KRM574FVNTERM 4 HOLE Ø 120MM H 25MM



KRM126FVNTERM 6 HOLE Ø 120MM H 25MM



KRM57FCVNTERM5 1 HOLE + 150MM CLAMP 120MM H 25MM



Finish: CHROME

C€

UK CA

 $(\downarrow)$ 



Plastic Cable Clamps

Code: PC1SER00



Metal Cable Clamps

Code: SERM1CR



SPOSTALUCE KRM12SF4LCR 4-SIDE HOLES Ø 120MM H 25MM

0

SPØSTALUCE

KRM12FC2LCRTERM

KRM573FCRTERM

3 HOLE Ø 120MM H 25MM

1 HOLE + 2-SIDE HOLES Ø 120MM H 25MM



KRM572FCR

Ø 120MM H 25MM

Ø 120MM H 25MM

KRM574FCR

4 HOLE

Q.

P

2 HOLE

KRM57FCCRTERM 1 HOLE Ø 120MM H 25MM

KRM572FCRTERM

2 HOLE Ø 120MM H 25MM



SPOSTALUCE KRM12FC2LCR 1 HOLE + 2-SIDE HOLES Ø 120MM H 25MM



KRM573FCR 3 HOLE Ø 120MM H 25MM



KRM575FCR 5 HOLE Ø 120MM H 25MM







METAL CEILING ROSE Finish: COPPER

C€ UK CA



KRM573FRATERM 3 HOLE Ø 120MM H 25MM

|  | - |   |
|--|---|---|
|  | U | 0 |



KRM57FCRA0TERM5 1 HOLE + 150MM CLAMP 120MM