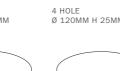

**Creative-Tube Metal Clad Junction box** C€ Material: Steel UK CA Creative-Tubes: 20 mm Holes/Depth: 5/45mm - 87 mm -Finish Code CTBOX Silver Grey

Silver Grey

Silver Grey

Silver Grey