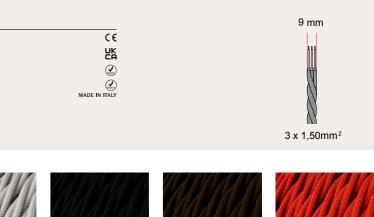

# FLAT CABLES

These flat cables are Creative-Cables solution allowing you to both create wonderful string-light for your garden parties and beautiful indoor designs. Choose from a selection of colors and add the Filé System accessories for your compositions.

| H05RNH2-F 300/500 VAC Rectangular flat shaped 2x1,5mm <sup>2</sup> cable                                                                                                        | CE            |           |
|---------------------------------------------------------------------------------------------------------------------------------------------------------------------------------|---------------|-----------|
| No flame propagation: in accordance with EN 60332-1-2/IEC 60332-1                                                                                                               | UK            |           |
| Referring Regulations: EN 50525-2-82 and IEC 60245<br>The cable is sold by the meter, multiple orders will be delivered<br>in one piece up to a maximum of 25 meters in length. | MADE IN ITALY | <u>11</u> |