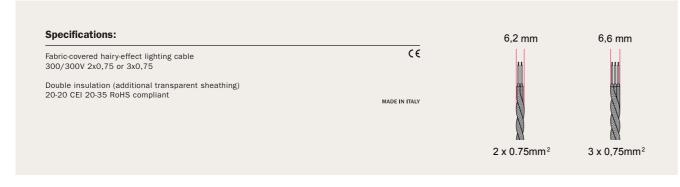

| H05RNH2-F 300/500 VAC Rectangular flat shaped 2x1,5mm <sup>2</sup> cable                                                                                                        | CE            |           |
|---------------------------------------------------------------------------------------------------------------------------------------------------------------------------------|---------------|-----------|
| No flame propagation: in accordance with EN 60332-1-2/IEC 60332-1                                                                                                               | UK            |           |
| Referring Regulations: EN 50525-2-82 and IEC 60245<br>The cable is sold by the meter, multiple orders will be delivered<br>in one piece up to a maximum of 25 meters in length. | MADE IN ITALY | <u>11</u> |

XZ15CM22

XZ15CM27