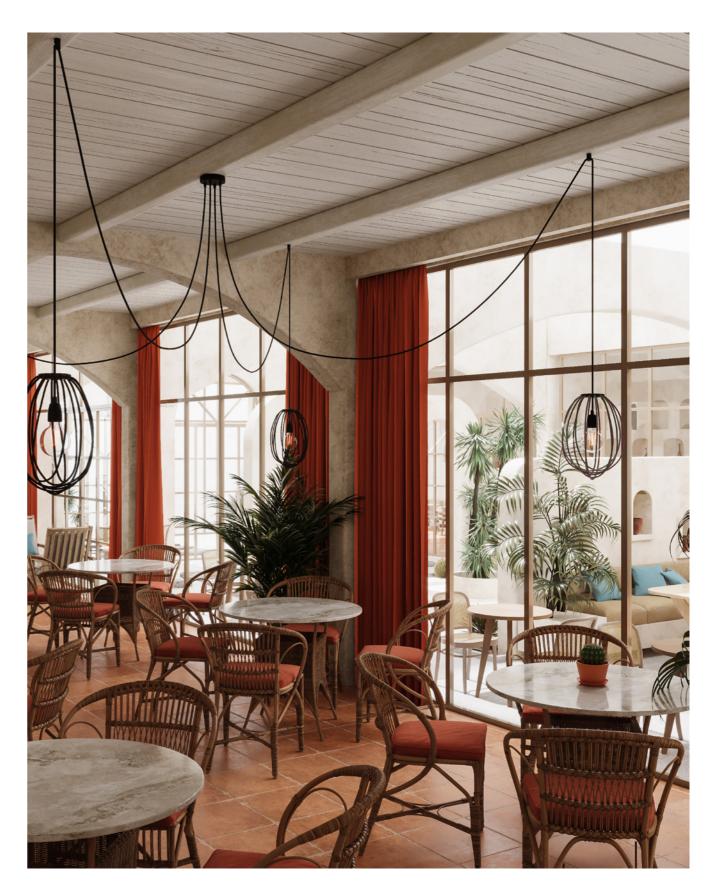

# **CREATIVE TUBES**

Create your own personalized, visible wiring installation with

Create a beautiful and functional bespoke visible system that takes into account your daily needs and the style of your

You have the freedom to exhibit your electrical system. Create a wall design that is a functional light source without sacrificing safety; the system adheres to the highest

## **CREATIVE-TUBES**

Creative-Tube is much more than just a fabric-covered conduit. Thanks to the metal filaments that run throughout it's entire length, Creative-Tube can assume and maintain any shape you give it.