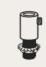

# **SPOSTALUCE E27**

#### The Spostaluce E27 kit is the ideal solution for lovers of lighting design who wish to create a customized lighting installation in any environment, even where no light fixtures exist.

| Cover Material: The<br>Rated Voltage/Pow<br>Cables: 0,75-1,5m<br>Fitting: E27 | er: 220-240V/12W | 09 min |
|-------------------------------------------------------------------------------|------------------|--------|
| Finish                                                                        | Code             |        |
| White                                                                         | KPL27L2FLPB      |        |
|                                                                               |                  |        |