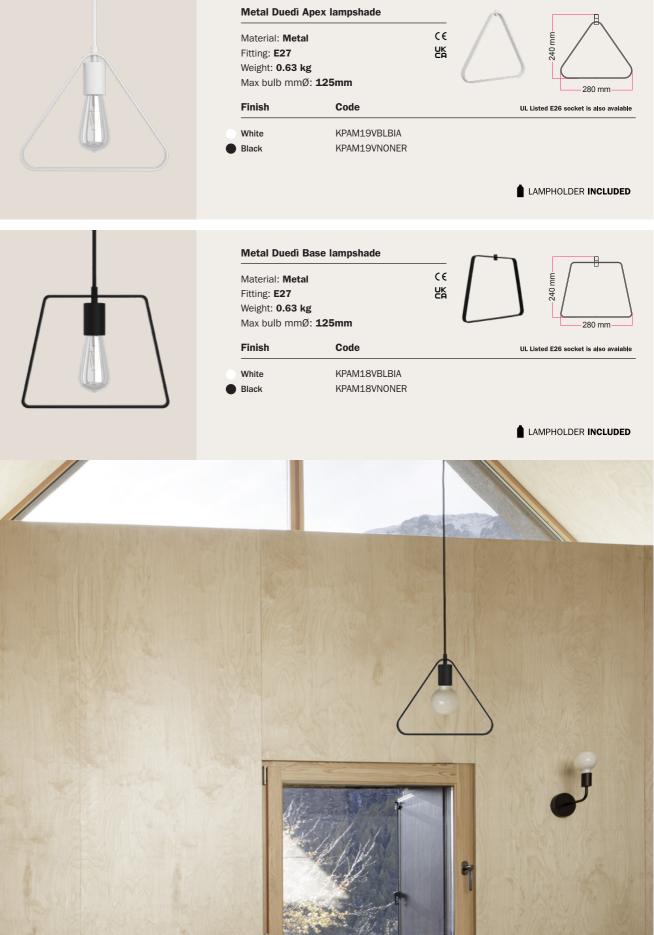

-------------------|
| Material: <b>Meta</b><br>Fitting: <b>E27</b><br>Weight: <b>1.4 kg</b><br>Max bulb mm | {                 | CE<br>ER<br>350 mm                    |
| Finish                                                                               | Code              | UL Listed E26 socket is also avaiable |
| White                                                                                | KPAM23VBL         |                                       |
| Black                                                                                | KPAM23VNO         |                                       |
| Copper                                                                               |                   |                                       |

LAMPHOLDER INCLUDED















# METAL ELLEPÌ

Ellepì is the metallic lampshade characterized by a minimal a captivating functional design, perfect for those who want to recreate a modern and Scandinavian style of furniture.







#### DIBOND<sup>®</sup> ELLEPÌ

The Ellepì mini flat lampshades are made from Dibond<sup>®</sup>, a light yet sturdy material able to withstand any weather. The colourful contrasts bring a breath of fresh air to any room or outdoor space.



Creative-Cables





| Oversize Ellepi lampshade<br>Material: Dibond®<br>Fitting: E27<br>Weight: 0.7 kg | e for outdoor - 40 cm<br>C €<br>ĽK | 0 | 43 mm |
|----------------------------------------------------------------------------------|------------------------------------|---|-------|
| Finish