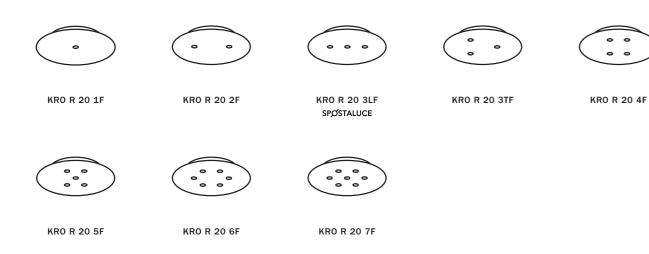

# SUMMARY

| SPOSTALUCE<br>Moving light on walls and ceilings | 7  |
|--------------------------------------------------|----|
| Spostaluce E27                                   | 8  |
| Spostaluce E27 for Lampshades                    | 9  |
| Spostaluce S-14                                  | 10 |
| FILÉ                                             | 13 |
| Flat cables lights system                        |    |
| Filé Lamp holders                                | 14 |
| Filé Accessories                                 | 16 |
| Flat Cables                                      | 18 |
| CREATIVE TUBES                                   | 21 |
| Decorative conduit system                        |    |
| Creative-Tubes                                   | 22 |
| Creative-Tubes terminals                         | 23 |
| Creative-tubes boxes                             | 24 |
| Creative-Tubes clips                             | 28 |
| PORCELAIN SYSTEM                                 | 31 |
| Porcelain Switches - Knob                        | 32 |
| Porcelain Switches - Butterfly Nut               | 33 |
| Porcelain Plugs and Junction boxes               | 34 |
| Large section cables                             | 36 |
| LUMET                                            | 39 |
| IP44 string lighting system                      |    |
| String light lamp holder                         | 40 |
| String light lamp holder for lampshade           | 41 |
| String light accessories                         | 42 |
| Flat Cables                                      | 45 |
| EIVA                                             | 47 |
| IP65 Outdoor lighting system                     |    |
| EIVA System                                      | 48 |
| EIVA-1 lamp holder                               | 49 |
| EIVA-2 lamp holder                               | 52 |
| EIVA-3 T-Joint                                   | 53 |
| Outdoor EIVA Cables                              | 55 |

# **SPOSTALUCE E27**

#### The Spostaluce E27 kit is the ideal solution for lovers of lighting design who wish to create a customized lighting installation in any environment, even where no light fixtures exist.

| Cover Material: The<br>Rated Voltage/Pow<br>Cables: 0,75-1,5m<br>Fitting: E27 | er: 220-240V/12W | 09 min |
|-------------------------------------------------------------------------------|------------------|--------|
| Finish                                                                        | Code             |        |
| White                                                                         | KPL27L2FLPB      |        |
|                                                                               |                  |        |