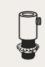

# **SPOSTALUCE E27**

#### The Spostaluce E27 kit is the ideal solution for lovers of lighting design who wish to create a customized lighting installation in any environment, even where no light fixtures exist.

| Cover Material: The<br>Rated Voltage/Pow<br>Cables: 0,75-1,5m<br>Fitting: E27 | er: 220-240V/12W | 09 min |
|-------------------------------------------------------------------------------|------------------|--------|
| Finish                                                                        | Code             |        |
| White                                                                         | KPL27L2FLPB      |        |
|                                                                               |                  |        |