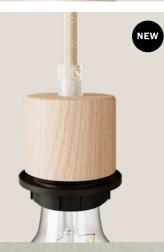

# FILÉ LAMP HOLDERS

Provide your pendant lighting the exact illumination you desire by choosing from a variety of lamps and lamp holders to connect to it. Opt for classic wooden lamp holders, either natural or painted, suitable for exposed bulbs or lampshades. Alternatively, you can pair your creation with the Tub-E14 spot lamp.