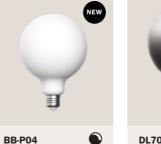

| ELECTRICAL COMPONENTS                    | 231 |
|------------------------------------------|-----|
| Switches designed by Achille Castiglioni | 232 |
| Creative switch                          | 234 |
| Creative foot switch                     | 235 |
| 399 & 400 Cylindrical switches           | 236 |
| Dimmer                                   | 238 |
| Creative plug                            | 239 |
| Plugs and sockets                        | 239 |
| Electrical accessories                   | 242 |
| Adaptors for tracks                      | 243 |
| LIGHT BULBS                              | 245 |
| 5V E27 lightbulbs                        | 246 |
| 220V E14 lightbulbs                      | 247 |
| 220V E27 lightbulbs                      | 248 |
| 220V S14D                                | 256 |
| B2B SERVICES                             | 259 |
| Configurator corner                      | 260 |
| Display cases                            | 263 |
| CONTACTS                                 | 264 |