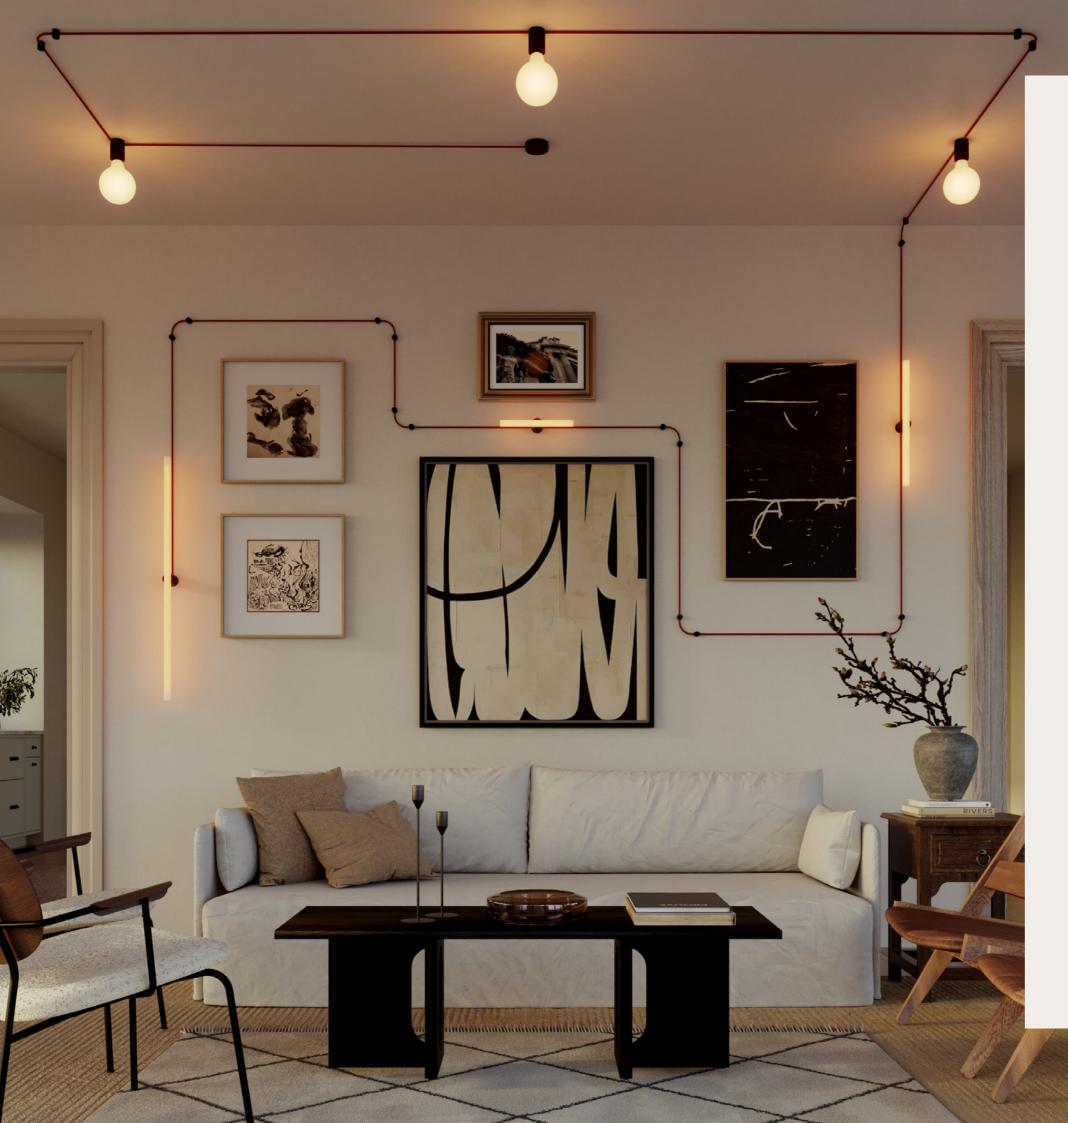

# FILÉ

effort of wiring up a lamp holder!

Create designs on the walls and ceilings using electrical cables available in more than 20 colors and Made in Italy wooden components. Create effective lighting, tailored to your lighting and design requirements.

Patented Solution MADE IN ITALY

Decorate and light up your walls with the **Filé** Components.

Create, decorate and light up impressive lighting installations in just a few steps. Filé lets you forget about the difficulty and

Build your customized and 100% Creative lighting solution!

# FILÉ ACCESSORIES

Create wall or ceiling lighting compositions by combining all the components of the Filé system. Utilizing wall fairlead, canopy and terminal blocks, you can design unique lighting solutions to enhance your interiors.