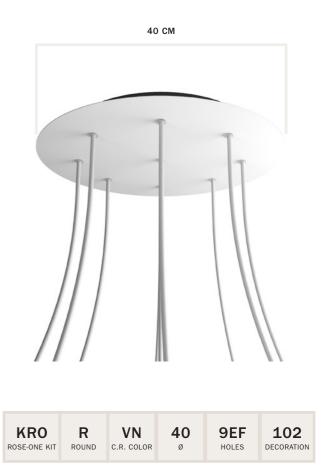

### **Twisted cotton cables**

Ideal for those seeking a natural mood.

#### **Specifications:**

300/300VAC 2x0,75mm<sup>2</sup> or 3x0,75mm<sup>2</sup> Flex Twisted Visible Spiral Cable DOUBLE INSULATION (additional transparent sheath), braided woven cloth textile sleeve.