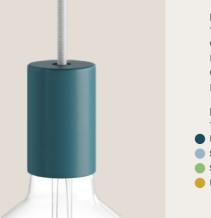

# FILÉ LAMP HOLDERS

Provide your pendant lighting the exact illumination you desire by choosing from a variety of lamps and lamp holders to connect to it. Opt for classic wooden lamp holders, either natural or painted, suitable for exposed bulbs or lampshades. Alternatively, you can pair your creation with the Tub-E14 spot lamp.

|   | Filé system string light                                                                     | lamp holder   |          |   |
|---|----------------------------------------------------------------------------------------------|---------------|----------|---|
|   | Material: <b>Wood</b><br>Rated Voltage/Current: <b>2</b><br>Compatible cables: <b>String</b> |               |          |   |
|   | Fitting: E27                                                                                 | MADE IN ITALY |          |   |
| - | Finish                                                                                       | Code          |          |   |
|   | White                                                                                        | BLCAT02       |          |   |
|   | Black                                                                                        | BLCAT03       |          |   |
| 4 | Neutral                                                                                      | BLCAT01       |          |   |
|   |                                                                                              |               |          |   |
|   | Filé system adjustable                                                                       | spotlight     |          |   |
|   | Material: Wood/Metal                                                                         | CE            | <u>~</u> |   |
|   | Rose diameter: <b>120mm</b>                                                                  | UK            |          |   |
|   | Lampshade: Tub-E14 me                                                                        |               |          | Ę |
|   | Fitting: E14 max 10W                                                                         |               | 0        |   |
|   | Finish                                                                                       | Code          |          |   |