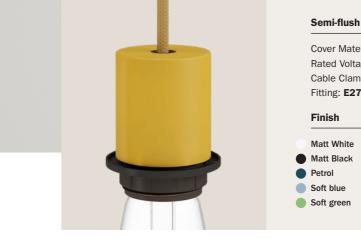

## **SPOSTALUCE S-14**

NEW

The special Spostaluce esse14 Kit with an S14d lightbulb socket allows lighting design enthusiasts to bring the elegant modern style of these bulbs to places without existing lighting. Easily locate it to your preferred location, select your preferred cables, plug, and bulb, and connect to a power socket for endless custom installations.