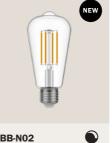

| ELECTRICAL COMPONENTS                    | 231 |
|------------------------------------------|-----|
| Switches designed by Achille Castiglioni | 232 |
| Creative switch                          | 234 |
| Creative foot switch                     | 235 |
| 399 & 400 Cylindrical switches           | 236 |
| Dimmer                                   | 238 |
| Creative plug                            | 239 |
| Plugs and sockets                        | 239 |
| Electrical accessories                   | 242 |
| Adaptors for tracks                      | 243 |
| LIGHT BULBS                              | 245 |
| 5V E27 lightbulbs                        | 246 |
| 220V E14 lightbulbs                      | 247 |
| 220V E27 lightbulbs                      | 248 |
| 220V S14D                                | 256 |
| B2B SERVICES                             | 259 |
| Configurator corner                      | 260 |
| Display cases                            | 263 |
| CONTACTS                                 | 264 |