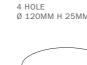

|   | Filé system string light                                                                     | lamp holder   |          |   |
|---|----------------------------------------------------------------------------------------------|---------------|----------|---|
|   | Material: <b>Wood</b><br>Rated Voltage/Current: <b>2</b><br>Compatible cables: <b>String</b> |               |          |   |
|   | Fitting: E27                                                                                 | MADE IN ITALY |          |   |
| - | Finish                                                                                       | Code          |          |   |
|   | White                                                                                        | BLCAT02       |          |   |
|   | Black                                                                                        | BLCAT03       |          |   |
| 4 | Neutral                                                                                      | BLCAT01       |          |   |
|   |                                                                                              |               |          |   |
|   | Filé system adjustable                                                                       | spotlight     |          |   |
|   | Material: Wood/Metal                                                                         | CE            | <u>~</u> |   |
|   | Rose diameter: <b>120mm</b>                                                                  | UK            |          |   |
|   | Lampshade: Tub-E14 me                                                                        |               |          | Ę |
|   | Fitting: E14 max 10W                                                                         |               | 0        |   |
|   | Finish                                                                                       | Code          |          |   |