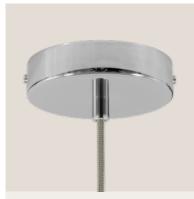

ES

SPØSTALUCE

Ø 120MM H 25MM

0

KRM12FC2LVNTERM

Ø 120MM H 25MM

1 HOLE + 2-SIDE HOLES



KRM83FC2LVNTERM 1 HOLE + 2-SIDE HOLES



1 HOLE + 2-SIDE HOLES Ø 120MM H 25MM









KRM573FVNTERM

3 HOLE Ø 120MM H 25MM



KRM575FVNTERM 5 HOLE Ø 120MM H 25MM



KRM576FVNTERM 7 HOLE

Ø 120MM H 25MM



KRM83FCVNTERM 1 HOLE Ø 83MM H 25MM



KRM57FCVN 1 HOLE Ø 120MM H 25MM



KRM572FVN 2 HOLE Ø 120MM H 25MM



KRM574FVN 4 HOLE Ø 120MM H 25MM



KRM126FVN 6 HOLE Ø 120MM H 25MM



KRM57FCVNTERM4 1 HOLE + 70MM CLAMP Ø 120MM H 25MM



SPØSTALUCE KRM83FC2LVN 1 HOLE + 2-SIDE HOLES Ø 83MM H 25MM



KRM57FCVNTERM

1 HOLE Ø 120MM H 25MM



KRM572FVNTERM 2 HOLE

Ø 120MM H 25MM



KRM574FVNTERM 4 HOLE Ø 120MM H 25MM



KRM126FVNTERM 6 HOLE Ø 120MM H 25MM



KRM57FCVNTERM5 1 HOLE + 150MM CLAMP 120MM H 25MM



Finish: CHROME

C€

UK CA

 $(\downarrow)$ 



Plastic Cable Clamps

Code: PC1SER00



Metal Cable Clamps

Code: SERM1CR



SPOSTALUCE KRM12SF4LCR 4-SIDE HOLES Ø 120MM H 25MM

0

SPØSTALUCE

KRM12FC2LCRTERM

KRM573FCRTERM

3 HOLE Ø 120MM H 25MM

1 HOLE + 2-SIDE HOLES Ø 120MM H 25MM



KRM572FCR

Ø 120MM H 25MM

Ø 120MM H 25MM

KRM574FCR

4 HOLE

Q.

P

2 HOLE

KRM57FCCRTERM 1 HOLE Ø 120MM H 25MM

KRM572FCRTERM

2 HOLE Ø 120MM H 25MM



SPOSTALUCE KRM12FC2LCR 1 HOLE + 2-SIDE HOLES Ø 120MM H 25MM



KRM573FCR 3 HOLE Ø 120MM H 25MM



KRM575FCR 5 HOLE Ø 120MM H 25MM







METAL CEILING ROSE Finish: COPPER

C€ UK CA



KRM573FRATERM 3 HOLE Ø 120MM H 25MM

|  | - |   |
|--|---|---|
|  | U | 0 |



KRM57FCRA0TERM5 1 HOLE + 150MM CLAMP 120MM H 25MM





KRM57FCCR0TERM5 1 HOLE + 150MM CLAMP 120