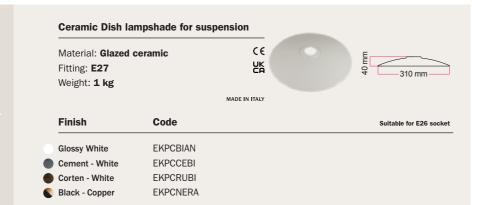

---------------------------------|----------------------------|-------------------------|
| Finish                                                                         | Code                       | Suitable for E26 socket |
| Glossy White                                                                   | EKCABIAN                   |                         |
| Blackboard - White                                                             | EKCALABI                   |                         |
| Ceramic - White                                                                | EKCACEBI                   |                         |
| •••••                                                                          |                            |                         |

Creative-Cables







1.

| Industrial lampshade for susp                            | Industrial lampshade for suspension |  |     |
|----------------------------------------------------------|-------------------------------------|--|-----|
| Material: Glazed ceramic<br>Fitting: E27<br>Weight: 1 kg | C€<br>C€                            |  | 0.1 |
|                                                          | MADE IN ITALY                       |  |     |

Code

EKPSBIAN

- 305 mm -

Suitable for E26 socket



Finish

Glossy White









Ceramic Corten Streaked Avion Streaked Evergreen

Finish

| mpshade - I<br>: Painted ce<br>:27<br>0.45 kg | Vlateria collecti<br>ramic | ion<br>C€<br>ĽŔ |                   | E                       |  |
|-----------------------------------------------|---------------------