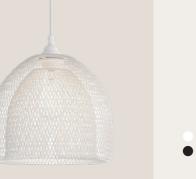

| AMPSHADES                            | 167 |
|--------------------------------------|-----|
| AWFSHAVES                            | 101 |
| Metal lampshades                     | 169 |
| Ellepì                               | 174 |
| Maiolica collection                  | 176 |
| UFO                                  | 178 |
| Ceramic lampshades                   | 182 |
| Cement lampshades                    | 186 |
| Fabric lampshades                    | 188 |
| Fibre Lampshades                     | 190 |
| Cablò                                | 196 |
| ACCESSORIES                          | 199 |
| Pinocchio                            | 200 |
| Pinocchio XL                         | 200 |
| Zigh-Zagh                            | 202 |
| Rolè                                 | 200 |
| Archet(TO)                           | 206 |
| Taché, light bulb support            | 208 |
| Wooden feet kit - Table lamp support | 209 |
| Wall Fixtures                        | 210 |
| Cable clamps                         | 212 |
| Adjustable metal joint               | 213 |
| Extension pipes                      | 214 |
| Suspension lamp accessories          | 216 |
| Other accessories                    | 217 |
| CREATIVE FLEX                        | 219 |
| Creative flexible extensions         | 210 |
|                                      |     |
| CAGE                                 | 227 |
| Nodular chandeliers                  |     |