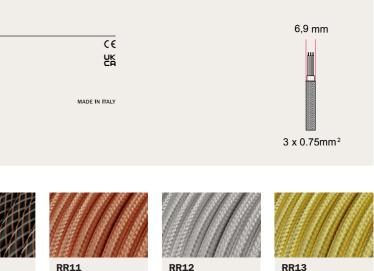

# FLAT CABLES

These flat cables are Creative-Cables solution allowing you to both create wonderful string-light for your garden parties and beautiful indoor designs. Choose from a selection of colors and add the Filé System accessories for your compositions.

| H05RNH2-F 300/500 VAC Rectangular flat shaped 2x1,5mm <sup>2</sup> cable                                                                                                        | CE            |           |
|---------------------------------------------------------------------------------------------------------------------------------------------------------------------------------|---------------|-----------|
| No flame propagation: in accordance with EN 60332-1-2/IEC 60332-1                                                                                                               | UK            |           |
| Referring Regulations: EN 50525-2-82 and IEC 60245<br>The cable is sold by the meter, multiple orders will be delivered<br>in one piece up to a maximum of 25 meters in length. | MADE IN ITALY | <u>11</u> |