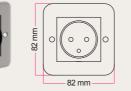

#### Creative-Tube box FR socket Material: Steel/Plastic Creative-Tubes: 20 mm Amperage: 16 Amp

Holes/Depth: 5/45mm

Finish

- 141 mm -

- 141 mm

CTBOX-FRA Silver Grey

Creative-Tube box with GER Schuko socket C€ UK CA 82 mm

Silver Grey

| Code      |  |
|-----------|--|
| CTBOX-GER |  |

Silver Grey

CTBOX-2FRA

| Creative-Tube | box v | with 2 | GER | Schuko | sockets |
|---------------|-------|--------|-----|--------|---------|
|               |       |        |     |        |         |