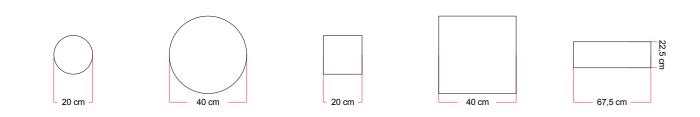

#### The Spostaluce E27 kit is the ideal solution for lovers of lighting design who wish to create a customized lighting installation in any environment, even where no light fixtures exist.

| Cover Material: The<br>Rated Voltage/Pow<br>Cables: 0,75-1,5m<br>Fitting: E27 | er: 220-240V/12W | 09 min |
|-------------------------------------------------------------------------------|------------------|--------|
| Finish                                                                        | Code             |        |
| White                                                                         | KPL27L2FLPB      |        |
|                                                                               |                  |        |