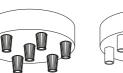

#### The Spostaluce E27 kit is the ideal solution for lovers of lighting design who wish to create a customized lighting installation in any environment, even where no light fixtures exist.

| Cover Material: The<br>Rated Voltage/Pow<br>Cables: 0,75-1,5m<br>Fitting: E27 | er: 220-240V/12W | 09 min |
|-------------------------------------------------------------------------------|------------------|--------|
| Finish                                                                        | Code             |        |
| White                                                                         | KPL27L2FLPB      |        |
|                                                                               |                  |        |

### **SPOSTALUCE E27 FOR LAMPSHADES**

Crafted specifically for lampshades, this versatile Spostaluce E27 kit offers endless possibilities for custom illumination. It's the perfect solution for creating a personalized lighting arrangement on any wall or ceiling, even in spaces without existing light fixtures.