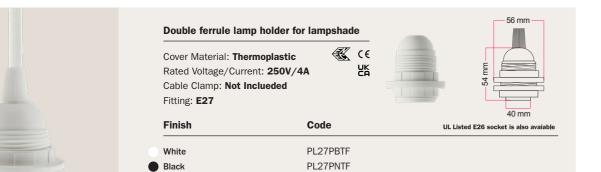

# FILÉ LAMP HOLDERS

Provide your pendant lighting the exact illumination you desire by choosing from a variety of lamps and lamp holders to connect to it. Opt for classic wooden lamp holders, either natural or painted, suitable for exposed bulbs or lampshades. Alternatively, you can pair your creation with the Tub-E14 spot lamp.

White

Black

– 50 mm –

| Material: <b>Thermopla</b><br>Rated Voltage/Curro<br>Suitable lampshade<br>Fitting: <b>E27</b> | ent: <b>250V/4A</b> | C€<br>R¥ | - | 56 mm- |
|------------------------------------------------------------------------------------------------|---------------------|----------|---|--------|
| Finish                                                                                         | Code                |          |   |        |