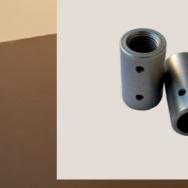

## **CREATIVE-TUBES TERMINALS**

The metal terminals are essential accessories for connecting Creative-Tubes to junction boxes and metal cladding, enabling you to create captivating wall installations. They are constructed from metal with a zinc-plated finish.