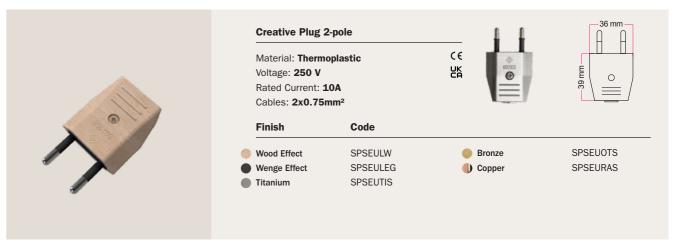

--------|-------|-----------------|---|-------|
| Volt<br>Rate | terial: <b>Technopolymer</b><br>age: <b>250 V</b><br>ed Current: <b>16A</b><br>es: <b>2P+T</b> |       | C €<br>UK<br>CA | Ş |       |
| Fini         | ish                                                                                            | Code  |                 |   |       |
| Blac         | k                                                                                              | 80052 |                 |   |       |

IP44 WATER RESISTANT

96

# **CREATIVE PLUG**

Give your lamp a boost of colour by combining the 5 colours of Creative Plug with the different options of Creative Switch. Creative European Plug is compatible with all our 2x0.75 cables and can be combined with other Creative Cables components.



# PLUGS AND SOCKETS

Explore our range of plugs and sockets, combining form and function seamlessly. Elevate your power solutions with our stylish and efficient designs.





Material: Voltage: 2 Rated Cu Cables: 2

Finish

White
Black
Transpare

| pole<br>250 V<br>urrent: 10A<br>2x0.75mm <sup>2</sup>                     |                               |    | C€  |