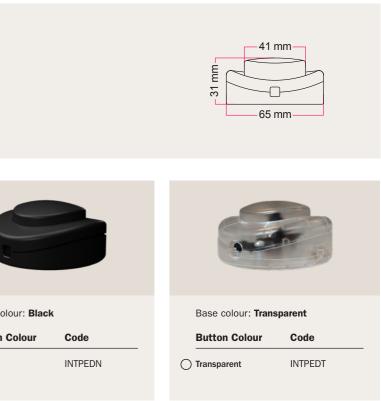

yellow      | INTRFMBIAMU  |
| Wood Effect         | INTRFMBIALW  |
| Wenge Effect        | INTRFMBIALEG |
| Carbon Fiber Effect | INTRFMBIACAR |
| Pied de poule       | INTRFMBIAPPP |



#### Base colour: Black

| Button Colour       | Code         |
|---------------------|--------------|
| White               | INTRFNERBIA  |
| Titanium            | INTRFMNERTIS |
| Bronze              | INTRFMNEROTS |
| Copper              | INTRFMNERRAS |
| Petrol              | INTRFMNERPE  |
| Soft blue           | INTRFMNERSB  |
| Soft green          | INTRFMNERVE  |
| Mustard yellow      | INTRFMNERMU  |
| Wood Effect         | INTRFMNERLW  |
| Wenge Effect        | INTRFMNERLEG |
| Carbon Fiber Effect | INTRFMNERCAR |
| Pied de poule       | INTRFMNERPPP |
|                     |              |



# **399 & 400 CYLINDRICAL SWITCHES**

Cylindrical in shape and compact in size, these switches provide a practical way to adjust the power supply. With their distinctive appearance, they offer timeless versatility for those seeking to add a unique touch to their table lamp.



| Thermoplastic resin             | ce       |
|---------------------------------|----------|
| ltage: 250V                     | UK<br>CA |
| x0.75mm² - 3x0.75mm²            | (        |
| /Inductive/lamp load: 24/0 54/0 | 54       |





# DIMMER

Dimmers let you adjust the light intensity of a light bulb according to your personal need.



| 0                        |                          | ши 26<br>31 mm |
|--------------------------|--------------------------|----------------|
|                          |