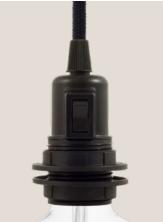

# FILÉ LAMP HOLDERS

Provide your pendant lighting the exact illumination you desire by choosing from a variety of lamps and lamp holders to connect to it. Opt for classic wooden lamp holders, either natural or painted, suitable for exposed bulbs or lampshades. Alternatively, you can pair your creation with the Tub-E14 spot lamp.

RLCAT32SPOT

**RLCAT33SPOT** 

90

Filé