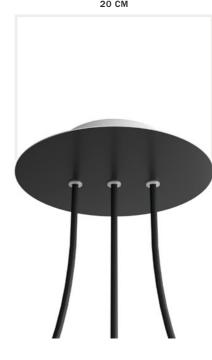

### **Twisted cotton cables**

Ideal for those seeking a natural mood.

#### **Specifications:**

300/300VAC 2x0,75mm<sup>2</sup> or 3x0,75mm<sup>2</sup> Flex Twisted Visible Spiral Cable DOUBLE INSULATION (additional transparent sheath), braided woven cloth textile sleeve.