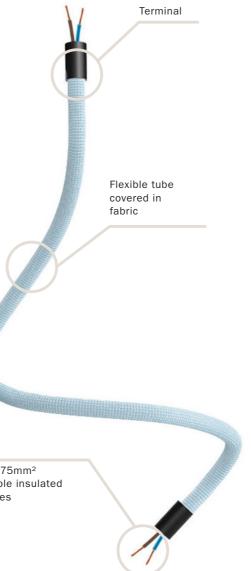

### Flexible

Creative-Tube combines the fabric-covered sheath with two metal filaments, allowing the conduit to maintain its shape when bent. It adapts to suit your needs.

## **CREATIVE-TUBES**

Creative-Tube is much more than just a fabric-covered conduit. Thanks to the metal filaments that run throughout it's entire length, Creative-Tube can assume and maintain any shape you give it.