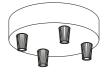

## **SPOSTALUCE S-14**

NEW

The special Spostaluce esse14 Kit with an S14d lightbulb socket allows lighting design enthusiasts to bring the elegant modern style of these bulbs to places without existing lighting. Easily locate it to your preferred location, select your preferred cables, plug, and bulb, and connect to a power socket for endless custom installations.

#### SPØSTALUCE

10

The distinctive feature of the Spostaluce system is its extreme versatility. It not only allows you to start from a basic power socket or a single light point to create lighting installations of any shape and size, but you can