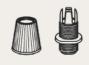

## **CREATIVE-TUBES TERMINALS**

The metal terminals are essential accessories for connecting Creative-Tubes to junction boxes and metal cladding, enabling you to create captivating wall installations. They are constructed from metal with a zinc-plated finish.