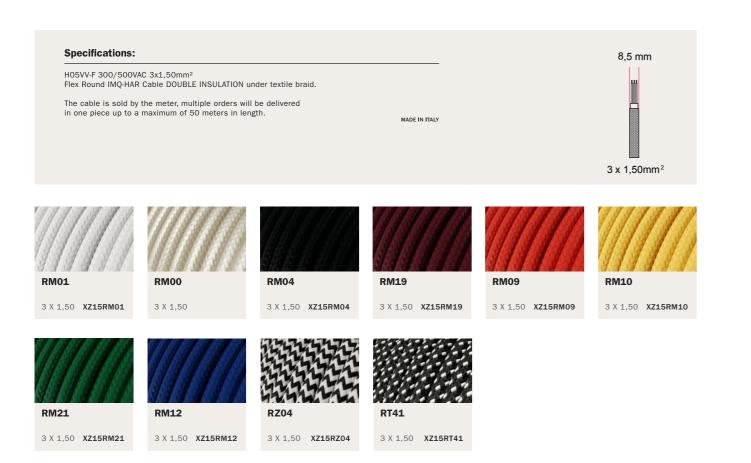

# FLAT CABLES

These flat cables are Creative-Cables solution allowing you to both create wonderful string-light for your garden parties and beautiful indoor designs. Choose from a selection of colors and add the Filé System accessories for your compositions.

| H05RNH2-F 300/500 VAC Rectangular flat shaped 2x1,5mm <sup>2</sup> cable                                                                                                        | CE            |           |
|---------------------------------------------------------------------------------------------------------------------------------------------------------------------------------|---------------|-----------|
| No flame propagation: in accordance with EN 60332-1-2/IEC 60332-1                                                                                                               | UK            |           |
| Referring Regulations: EN 50525-2-82 and IEC 60245<br>The cable is sold by the meter, multiple orders will be delivered<br>in one piece up to a maximum of 25 meters in length. | MADE IN ITALY | <u>11</u> |

#### What does UV resistant cable mean?

It means the fabric used to line these cables was designed to resist UV rays, which make up around 10% of sunlight. The colour of UV resistant cables remains vibrant and doesn't tend to fade over time, even when they are consistently exposed to sunlight.