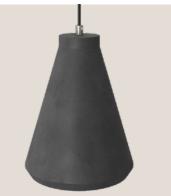

g: <b>E27</b><br>Weight: <b>2.4 kg</b><br>Max bulb mmØ: | -    | C€<br>UKA |   |
|-----------------------------------------------------------------------------------------|------|-----------|---|
| Finish                                                                                  | Code |           | • |

Dark Cement KPAC01CGD



| Material: Cemen<br>Fitting: E27<br>Weight: 3.4 kg | -     | C€<br>₽K |    | 20 mm -                     |
|---------------------------------------------------|-------|----------|----|-----------------------------|
| Max bulb mmØ:                                     | 95 mm |          |    | 150 mm -                    |
| Finish                                            | Code  |          | UL | Listed E26 socket is also a |

-130 mm

LAMPHOLDER INCLUDED



| Material: <b>Cement</b><br>Fitting: <b>E27</b><br>Weight: <b>3.5 kg</b><br>Max bulb mmØ: <b>95 mm</b> |      | C €<br>UK<br>CA | 200 mm |
|-------------------------------------------------------------------------------------------------------|------|-----------------|--------|
| Finish                                                                                                | Code |                 |        |

LAMPHOLDER INCLUDED



#### FABRIC SHADES

Natual Jute

From the heart of Tuscany, our lampshades are made by hand but created by passion. A fusion of craftsmanship and modern technological innovation brings to life our entirely handsewn fabric lampshades. Ancient knowledge passed on from father to son, which today brightensup your spaces with the guarantee of the distinguis