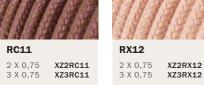

# FLAT CABLES

These flat cables are Creative-Cables solution allowing you to both create wonderful string-light for your garden parties and beautiful indoor designs. Choose from a selection of colors and add the Filé System accessories for your compositions.

| H05RNH2-F 300/500 VAC Rectangular flat shaped 2x1,5mm <sup>2</sup> cable                                                                                                        | CE            |           |
|---------------------------------------------------------------------------------------------------------------------------------------------------------------------------------|---------------|-----------|
| No flame propagation: in accordance with EN 60332-1-2/IEC 60332-1                                                                                                               | UK            |           |
| Referring Regulations: EN 50525-2-82 and IEC 60245<br>The cable is sold by the meter, multiple orders will be delivered<br>in one piece up to a maximum of 25 meters in length. | MADE IN ITALY | <u>11</u> |

#### What does UV resistant cable mean?

It means the fabric used to line these cables was designed to resist UV rays, which make up around 10% of sunlight. The colour of UV resistant cables remains vibrant and doesn't tend to fade over time, even when they are consistently exposed to sunlight.