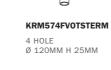

# FILÉ LAMP HOLDERS

Provide your pendant lighting the exact illumination you desire by choosing from a variety of lamps and lamp holders to connect to it. Opt for classic wooden lamp holders, either natural or painted, suitable for exposed bulbs or lampshades. Alternatively, you can pair your creation with the Tub-E14 spot lamp.

|   | Filé system string light                                                                     | lamp holder   |          |   |
|---|----------------------------------------------------------------------------------------------|---------------|----------|---|
|   | Material: <b>Wood</b><br>Rated Voltage/Current: <b>2</b><br>Compatible cables: <b>String</b> |               |          |   |
|   | Fitting: E27                                                                                 | MADE IN ITALY |          |   |
| - | Finish                                                                                       | Code          |          |   |
|   | White                                                                                        | BLCAT02       |          |   |
|   | Black                                                                                        | BLCAT03       |          |   |
| 4 | Neutral                                                                                      | BLCAT01       |          |   |
|   |                                                                                              |               |          |   |
|   | Filé system adjustable                                                                       | spotlight     |          |   |
|   | Material: Wood/Metal                                                                         | CE            | <u>~</u> |   |
|   | Rose diameter: <b>120mm</b>                                                                  | UK            |          |   |
|   | Lampshade: Tub-E14 me                                                                        |               |          | Ę |
|   | Fitting: E14 max 10W                                                                         |               | 0        |   |
|   | Finish                                                                                       | Code          |          |   |