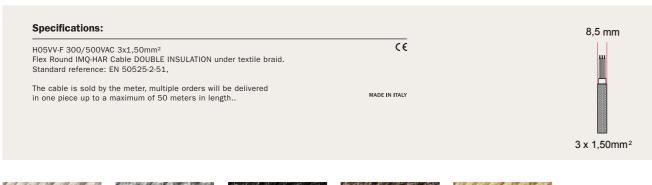

# FLAT CABLES

These flat cables are Creative-Cables solution allowing you to both create wonderful string-light for your garden parties and beautiful indoor designs. Choose from a selection of colors and add the Filé System accessories for your compositions.

| H05RNH2-F 300/500 VAC Rectangular flat shaped 2x1,5mm <sup>2</sup> cable                                                                                                        | CE            |           |
|---------------------------------------------------------------------------------------------------------------------------------------------------------------------------------|---------------|-----------|
| No flame propagation: in accordance with EN 60332-1-2/IEC 60332-1                                                                                                               | UK            |           |
| Referring Regulations: EN 50525-2-82 and IEC 60245<br>The cable is sold by the meter, multiple orders will be delivered<br>in one piece up to a maximum of 25 meters in length. | MADE IN ITALY | <u>11</u> |

#### What does UV resistant cable mean?

It means the fabric used to line these cables was designed to resist UV rays, which make up around 10% of sunlight. The colour of UV resistant cables remains vibrant and doesn't tend to fade over time, even when they are consistently exposed to sunlight.