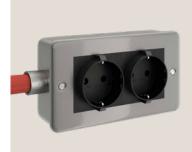

Silver Grey

| Code      |  |
|-----------|--|
| CTBOX-GER |  |

Silver Grey

CTBOX-2FRA

| Creative-Tube | box v | with 2 | GER | Schuko | sockets |
|---------------|-------|--------|-----|--------|---------|
|               |       |        |     |        |         |

Material: Steel/Plastic Creative-Tubes: 20 mm Amperage: 16 Amp Holes/Depth: 8/45mm

Silver Grey

Finish

CTBOX-2GER

Code

Aluminiur

Creative-Tube - T-shaped Junction box