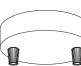

### No matter the lamp, the layout or the setting... the right answer is Spostaluce!

Say goodbye to dark corners with the versatile Spostaluce.

Choosing the placement for ceiling and wall lamps can be a daunting task, and you may feel constrained by your existing sockets or light sources. That's where Spostaluce comes in, allowing you to effortlessly transform the lighting in your home. It's not only easy but also enjoyable, thanks to a wide selection of elegant and fun-colored textile cables.

All you need to do is connect the Spostaluce lamp plug to the nearest electrical socket and attach the lamp to your room's wall or ceiling. It couldn't be simpler!