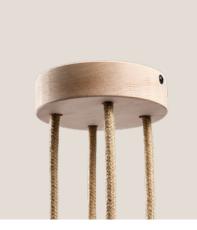

ree basic colours, but they are so extremely versatile that we've created more options to give you more possibilities to style your interior as you prefer: natural wood can be painted or polished as desired. Each ceiling rose has a matching wooden lamp holder.

### **120mm Diameter**



| Wooden ceiling rose kit |               |
|-------------------------|---------------|
| Cover Material: Wood    | CE            |
| Hole diameter: 10mm     | UK            |
| Cable Clamp: Hidden     | Ē             |
|                         | MADE IN ITALY |
| Finish                  | Code          |



KRL0210

Wenge Effect

White Black

Neutral

Finish

White

Black

Neutral

Neutral



KRL0310

KRL0410

KRL0110

Hole diameter: 10mm Cable Clamp: Hidden

Code

KRL1210 KRL1310 KRL1110

MADE IN ITALY





KRL4F0410 Wenge Effect KRL4F0110



10 mm

0

120 mm-



Finish White Black Neutral

White

Finish

White





136



| Wooden ceiling rose kit -                                                               | XL cord                          | 16 mm  |
|-----------------------------------------------------------------------------------------|----------------------------------|--------|
| Cover Material: <b>Wood</b><br>Hole diameter: <b>16mm</b><br>Cable Clamp: <b>Hidden</b> | C C<br>LK<br>()<br>MADE IN ITALY | 120 mm |
| Finish                                                                                  | Code                             |        |
| White                                                                                   | KRL0216                          |