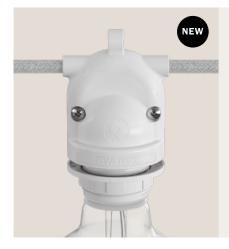

## **SPOSTALUCE S-14**

NEW

The special Spostaluce esse14 Kit with an S14d lightbulb socket allows lighting design enthusiasts to bring the elegant modern style of these bulbs to places without existing lighting. Easily locate it to your preferred location, select your preferred cables, plug, and bulb, and connect to a power socket for endless custom installations.