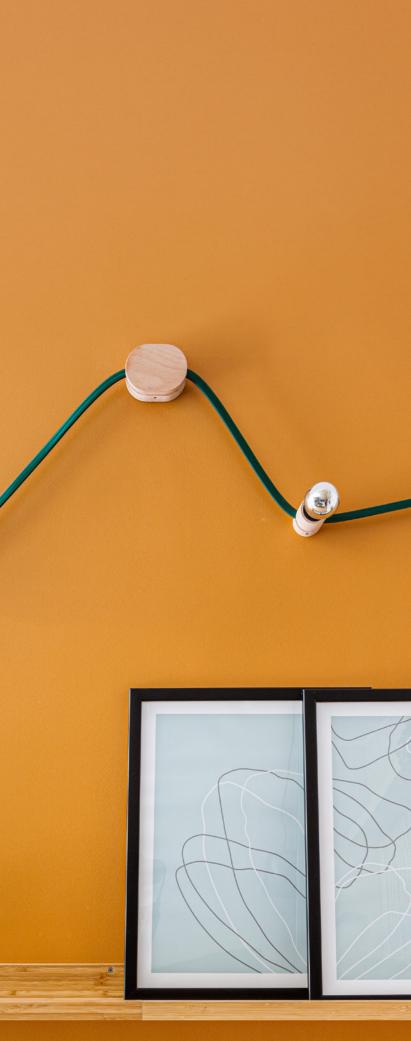

# **SPOSTALUCE**

### No matter the lamp, the layout or the setting... the right answer is Spostaluce!

Say goodbye to dark corners with the versatile Spostaluce.

Choosing the placement for ceiling and wall lamps can be a daunting task, and you may feel constrained by your existing sockets or light sources. That's where Spostaluce comes in, allowing you to effortlessly transform the lighting in your home. It's not only easy but also enjoyable, thanks to a wide selection of elegant and fun-colored textile cables.

All you need to do is connect the Spostaluce lamp plug to the nearest electrical socket and attach the lamp to your room's wall or ceiling. It couldn't be simpler!

# FILÉ

effort of wiring up a lamp holder!

Create designs on the walls and ceilings using electrical cables available in more than 20 colors and Made in Italy wooden components. Create effective lighting, tailored to your lighting and design requirements.

Patented Solution MADE IN ITALY

Decorate and light up your walls with the **Filé** Components.

Create, decorate and light up impressive lighting installations in just a few steps. Filé lets you forget about the difficulty and