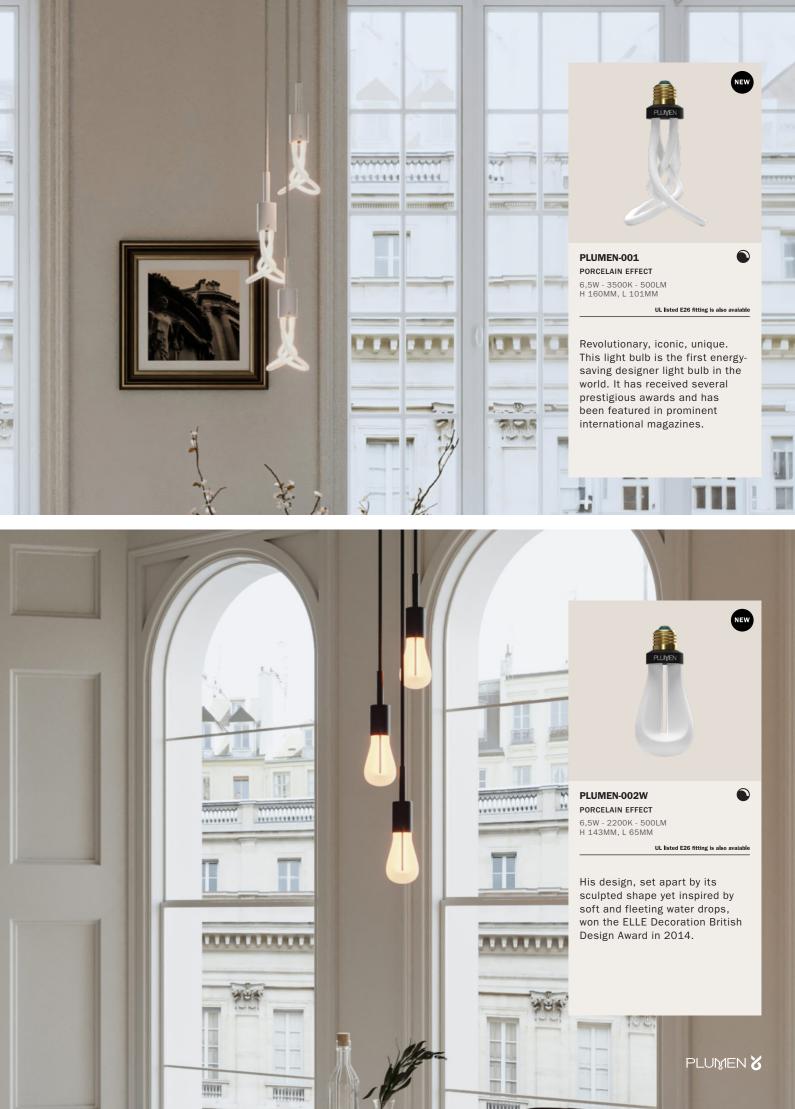

# **SPOSTALUCE E27**

#### The Spostaluce E27 kit is the ideal solution for lovers of lighting design who wish to create a customized lighting installation in any environment, even where no light fixtures exist.

| Cover Material: The<br>Rated Voltage/Pow<br>Cables: 0,75-1,5m<br>Fitting: E27 | er: 220-240V/12W | 09 min |
|-------------------------------------------------------------------------------|------------------|--------|
| Finish                                                                        | Code             |        |
| White                                                                         | KPL27L2FLPB      |        |
|                                                                               |                  |        |

## **SPOSTALUCE S-14**

NEW

The special Spostaluce esse14 Kit with an S14d lightbulb socket allows lighting design enthusiasts to bring the elegant modern style of these bulbs to places without existing lighting. Easily locate it to your preferred location, select your preferred cables, plug, and bulb, and connect to a power socket for endless custom installations.