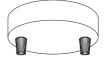

# **SPOSTALUCE E27**

#### The Spostaluce E27 kit is the ideal solution for lovers of lighting design who wish to create a customized lighting installation in any environment, even where no light fixtures exist.

| Cover Material: The<br>Rated Voltage/Pow<br>Cables: 0,75-1,5m<br>Fitting: E27 | er: 220-240V/12W | 09 min |
|-------------------------------------------------------------------------------|------------------|--------|
| Finish                                                                        | Code             |        |
| White                                                                         | KPL27L2FLPB      |        |
|                                                                               |                  |        |