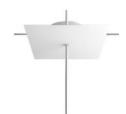

## **SPOSTALUCE S-14**

NEW

The special Spostaluce esse14 Kit with an S14d lightbulb socket allows lighting design enthusiasts to bring the elegant modern style of these bulbs to places without existing lighting. Easily locate it to your preferred location, select your preferred cables, plug, and bulb, and connect to a power socket for endless custom installations.

#### SPØSTALUCE

10

The distinctive feature of the Spostaluce system is its extreme versatility. It not only allows you to start from a basic power socket or a single light point to create lighting installations of any shape and size, but you can