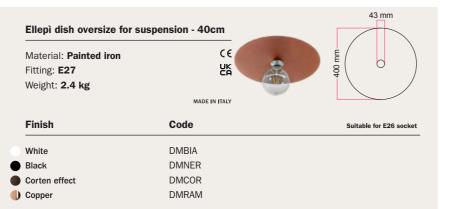

| Code              | UL Listed E26 socket is also avaiable |
| White                                                                                | KPAM23VBL         |                                       |
| Black                                                                                | KPAM23VNO         |                                       |
| Copper                                                                               |                   |                                       |

LAMPHOLDER INCLUDED















# METAL ELLEPÌ

Ellepì is the metallic lampshade characterized by a minimal a captivating functional design, perfect for those who want to recreate a modern and Scandinavian style of furniture.







#### DIBOND<sup>®</sup> ELLEPÌ

The Ellepì mini flat lampshades are made from Dibond<sup>®</sup>, a light yet sturdy material able to withstand any weather. The colourful contrasts bring a breath of fresh air to any room or outdoor space.



Creative-Cables





| Oversize Ellepi lampshade<br>Material: Dibond®<br>Fitting: E27<br>Weight: 0.7 kg | e for outdoor - 40 cm<br>C €<br>ĽK | 0 | 43 mm |
|----------------------------------------------------------------------------------|------------------------------------|---|-------|
| Finish                                                                           | Code                               |   |       |
| White<br>Black<br>Br. Copper - Br. Bronze                                        | DDBIA<br>DDNER<br>DDRASOTS         |   |