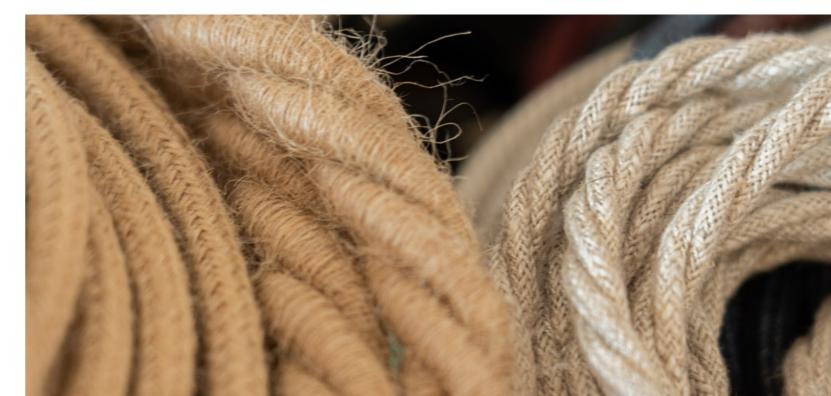

lting in a very large diameter.

#### Specifications:

300/300VAC 3x0,75mm<sup>2</sup> Visible Spiral Flexible Cable which is double insulated, under the fabric braid.

UK CA MADE IN ITALY

€



XL

XXL

74

 $\sim$ 3 x 0.75mm<sup>2</sup>

3 x 0.75mm<sup>2</sup>

CLS16COTLIN

CLS16LIN



CLS24NER0

CLS16NER0



CLS160RLEANS





CLS16VERDE

CLS24VERDE







### Jute rope cables

braided jute cord thus reaching a 24mm diameter. In this way you can treat the cord like any other cable.

#### **Specifications:**

H03VV-F 300/300VAC 2x0,75mm<sup>2</sup> Flex Round IMQ-HAR Cable DOUBLE INSULATION under textile braid.

Cover cable diameter: 24mm The cable is sold by the meter, multiple orders will be delivered in one piece up to a maximum of 20 meters in length.





XZ2RCLS24-20

XZ2RCLS24-22





CLS24LIN



CLS24COTLIN

CLS24COT

CLS24BERNADOTTE

CLS24BORDEAUX









CLS240RLEANS



















CLS30COTLIN



# This cable is featured by a double coating: the round electric cable covered in jute is enriched by the external coating of the







### **ULTRA SOFT SILICONE ELECTRIC CABLE**

The electric cable with fabric lining has never been so flexible: these cables are even softer compared to traditional ones made from PVC, while still guaranteeing the same efficiency and safety. This premium product was designed to ensure flawless falls for any suspension lamp, preventing ugly creases or wrinkles.

#### **Specifications:**

H05SS-F 300/500V 2x0,75mm<sup>2</sup> Flex Round IMQ-HAR Cable DOUBLE INSULATION under textile braid. Standard reference: EN 50525-2-83 RoHS 2011/65/