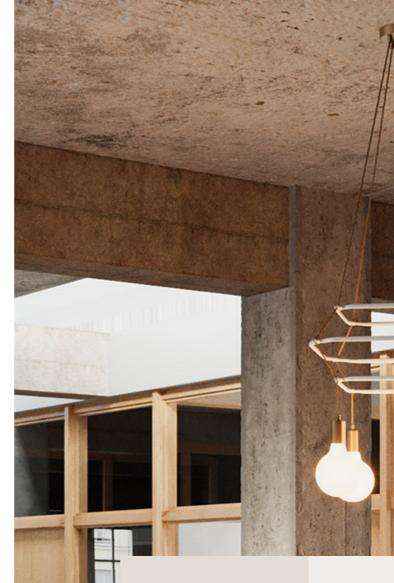

# **SPOSTALUCE**

### No matter the lamp, the layout or the setting... the right answer is Spostaluce!

Say goodbye to dark corners with the versatile Spostaluce.

Choosing the placement for ceiling and wall lamps can be a daunting task, and you may feel constrained by your existing sockets or light sources. That's where Spostaluce comes in, allowing you to effortlessly transform the lighting in your home. It's not only easy but also enjoyable, thanks to a wide selection of elegant and fun-colored textile cables.

All you need to do is connect the Spostaluce lamp plug to the nearest electrical socket and attach the lamp to your room's wall or ceiling. It couldn't be simpler!