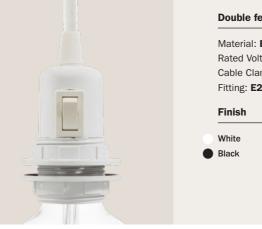

# FILÉ LAMP HOLDERS

Provide your pendant lighting the exact illumination you desire by choosing from a variety of lamps and lamp holders to connect to it. Opt for classic wooden lamp holders, either natural or painted, suitable for exposed bulbs or lampshades. Alternatively, you can pair your creation with the Tub-E14 spot lamp.

|   | Filé system string light                                                                     | lamp holder   |          |   |
|---|----------------------------------------------------------------------------------------------|---------------|----------|---|
|   | Material: <b>Wood</b><br>Rated Voltage/Current: <b>2</b><br>Compatible cables: <b>String</b> |               |          |   |
|   | Fitting: E27                                                                                 | MADE IN ITALY |          |   |
| - | Finish                                                                                       | Code          |          |   |
|   | White                                                                                        | BLCAT02       |          |   |
|   | Black                                                                                        | BLCAT03       |          |   |
| 4 | Neutral                                                                                      | BLCAT01       |          |   |
|   |                                                                                              |               |          |   |
|   | Filé system adjustable                                                                       | spotlight     |          |   |
|   | Material: Wood/Metal                                                                         | CE            | <u>~</u> |   |
|   | Rose diameter: <b>120mm</b>                                                                  | UK            |          |   |
|   | Lampshade: Tub-E14 me                                                                        |               |          | Ę |
|   | Fitting: E14 max 10W                                                                         |               | 0        |   |
|   | Finish                                                                                       | Code          |          |   |