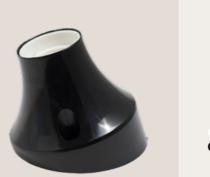

#### EIVA-1 lamp holder with silicone covers

EIVA-1, the first outdoor E27 IP65 wirable lamp holder, can be purchased with a soft touch silicone cover, available in two different shapes and many colour variations: perfect for any type of suspension or wall lamp.