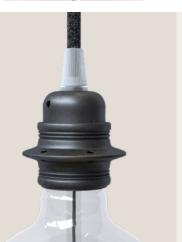

# **SPOSTALUCE E27**

#### The Spostaluce E27 kit is the ideal solution for lovers of lighting design who wish to create a customized lighting installation in any environment, even where no light fixtures exist.

| Cover Material: The<br>Rated Voltage/Pow<br>Cables: 0,75-1,5m<br>Fitting: E27 | er: 220-240V/12W | 09 min |
|-------------------------------------------------------------------------------|------------------|--------|
| Finish                                                                        | Code             |        |
| White                                                                         | KPL27L2FLPB      |        |
|                                                                               |                  |        |