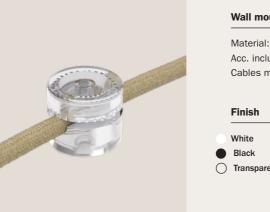

# FILÉ ACCESSORIES

Create wall or ceiling lighting compositions by combining all the components of the Filé system. Utilizing wall fairlead, canopy and terminal blocks, you can design unique lighting solutions to enhance your interiors.