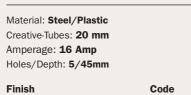

#### Creative-Tube box FR socket Material: Steel/Plastic Creative-Tubes: 20 mm Amperage: 16 Amp

Holes/Depth: 5/45mm

Finish

- 141 mm -

- 141 mm

CTBOX-FRA Silver Grey

Creative-Tube box with GER Schuko socket C€ UK CA 82 mm