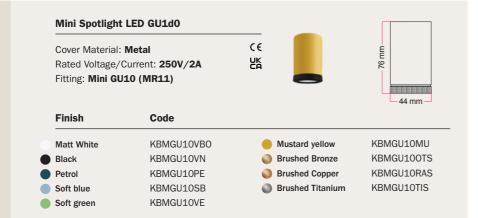

| ushed Copper | KSPOTME14RAS                  |
| Brushed Titanium                                                                                  | KSPOTME14TIS  |          |              |                               |





KSPOTLE1401 Neutral

# **TUB-E14 DOUBLE-UP**

Beauty doubles with the Tub-E14 double version. contrast.





47 mm



#### The Tube-E14 shade has a minimalist design with a Scandinavian flair and is avaible in both metal and wood options with pleasing



0

### GU1D0

\_\_\_\_\_

GU1dO is a mini spotlight for directional LED lighting that allows you to illuminate your bedside table when reading, your child's homework, or any other spot where you need a direct and focused beam of light, producing approximately 260 lumens in a directional beam of about 36 degrees.





## MINI GU10 INCLUDED

GU1dO lamp holder is fitted with a MINI GU10 (or MR11) bulb, smaller than the normal GU10 bulb because of its 35 mm diameter and 46 mm height (socket included) that you can replace very easily by removing the silicone ring and rotating the bulb.

Lampholders



MINI GU10 LED LIGHT BULB Fitting: Mini GU10 (MR11) Rated Voltage/Current: 110-240V













A ceiling rose serves as an elegant and functional element that not only complements your lighting fixture but also conceals wiring and adds a touch of sophistication to your

Our collection includes a wide range of shapes, sizes, and materials, ensuring a seamless match with your home's

Follow this logo inside the catalog and discover all the components you can match



and the

Among our best selling products