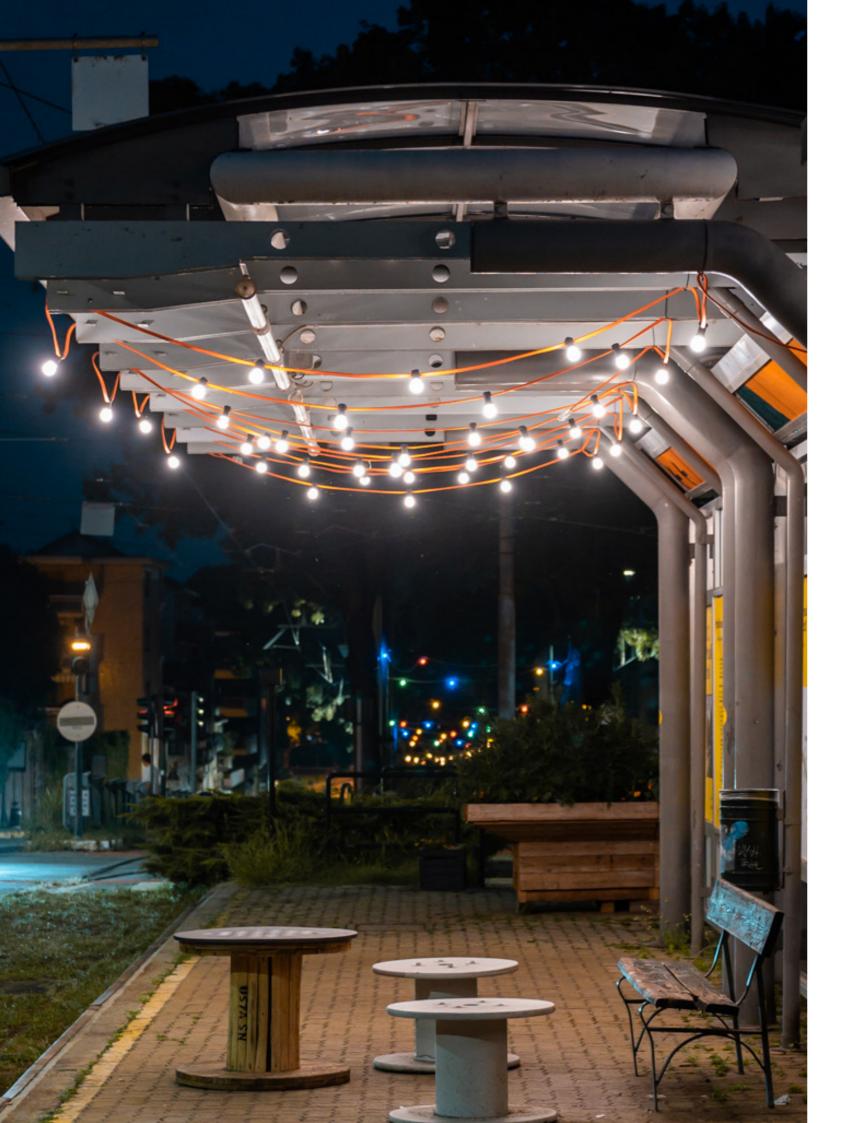

# FLAT CABLES

These flat cables are Creative-Cables solution allowing you to both create wonderful string-light for your garden parties and beautiful indoor designs. Choose from a selection of colors and add the Filé System accessories for your compositions.