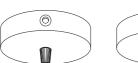

# **SPOSTALUCE E27**

#### The Spostaluce E27 kit is the ideal solution for lovers of lighting design who wish to create a customized lighting installation in any environment, even where no light fixtures exist.

| Cover Material: The<br>Rated Voltage/Pow<br>Cables: 0,75-1,5m<br>Fitting: E27 | er: 220-240V/12W | 09 min |
|-------------------------------------------------------------------------------|------------------|--------|
| Finish                                                                        | Code             |        |
| White                                                                         | KPL27L2FLPB      |        |
|                                                                               |                  |        |