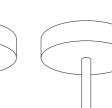

KRM573FBR 3 HOLE Ø 120MM H 25MM



KRM575FBR 5 HOLE Ø 120MM H 25MM



KRM57FCBR0TERM4 1 HOLE + 70MM CLAMP

Ø 120MM H 25MM



Finish: BRUSHED TITANIUM CE UK ŧ



Plastic Cable Clamps

Code: PC1SER00



Metal Cable Clamps

Code: SERM1TIS



SPOSTALUCE KRM83SF4LVTIS 4-SIDE HOLES Ø 83MM H 25MM



SPØSTALUCE KRM83FC2LVTISTERM 1 HOLE + 2-SIDE HOLES Ø 83MM H 25MM



SPØSTALUCE KRM12FC2LVTIS 1 HOLE + 2-SIDE HOLES Ø 120MM H 25MM





KRM573FVTIS 3 HOLE Ø 120MM H 25MM

3 HOLE

5 HOLE

KRM575FVTIS

KRM576FVTIS

7 HOLE Ø 120MM H 25MM

Ø 120MM H 25MM



KRM574FVTIS 4 HOLE

M

KRM126FVTIS

Ø 120MM H 25MM

6 HOLE

4 HOLE



KRM126FVTISTERM 6 HOLE



KRM576FVTISTERM 7 HOLE

Ø 120MM H 25MM

KRM575FVTISTERM

Ø 120MM H 25MM

5 HOLE



KRM57FCVTISTERM4 1 HOLE + 70MM CLAMP Ø 120MM H 25MM



Ø 120MM H 25MM



KRM57FCVTISTERM5 1 HOLE + 150MM CLAMP







METAL CEILING ROSE Finish: BRUSHED COPPER CE UK CA Ē



#### **Plastic Cable Clamps**

Code: PC1SER00

Metal Cable Clamps

Code: SERM1RAS



SPØSTALUCE

KRM12FC2LRAS

KRM573FRAS 3 HOLE Ø 120MM H 25MM



KRM575FRAS 5 HOLE Ø 120MM H 25MM



KRM576FRAS 7 HOLE Ø 120MM H 25MM

130

**Ceiling Roses** 

Creative-Cables

SPØSTALUCE

0

KRM83FCVTIS

1 HOLE Ø 83MM H 25MM

SPØSTALUCE

KRM12SF4LVTIS

Ø 120MM H 25MM

0

4-SIDE HOLES

KRM12FC2LVTISTERM KRM572FVTIS 1 HOLE + 2-SIDE HOLES 2 HOLE Ø 120MM H 25MM Ø 120MM H 25MM



₽

KRM574FVITSTERM

Ø 120MM H 25MM



SPOSTALUCE

KRM83FC2LVTIS

1 HOLE + 2-SIDE HOLES Ø 83MM H 25MM

KRM57FCVTISTERM

Ø 120MM H 25MM

1 HOLE

KRM83FCVTISTERM

1 HOLE Ø 83MM H 25MM

KRM57FCVTIS

Ø 120MM H 25MM

1 HOLE

















0