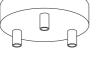

## **CREATIVE-TUBES TERMINALS**

The metal terminals are essential accessories for connecting Creative-Tubes to junction boxes and metal cladding, enabling you to create captivating wall installations. They are constructed from metal with a zinc-plated finish.