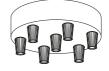

## **SPOSTALUCE S-14**

NEW

The special Spostaluce esse14 Kit with an S14d lightbulb socket allows lighting design enthusiasts to bring the elegant modern style of these bulbs to places without existing lighting. Easily locate it to your preferred location, select your preferred cables, plug, and bulb, and connect to a power socket for endless custom installations.

#### SPØSTALUCE

10

The distinctive feature of the Spostaluce system is its extreme versatility. It not only allows you to start from a basic power socket or a single light point to create lighting installations of any shape and size, but you can