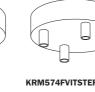

## **CREATIVE-TUBES BOXES**

Junction box, box with switches or box with sockets: discover all the amazing possibilities offered by Creative-Tubes and select the accessories that best serve your creativity.

**Creative-Tube Metal Clad Junction box** C€ Material: Steel UK CA Creative-Tubes: 20 mm Holes/Depth: 5/45mm - 87 mm -Finish Code CTBOX Silver Grey

Silver Grey

Silver Grey

Silver Grey