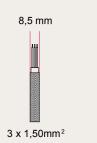

| H05RNH2-F 300/500 VAC Rectangular flat shaped 2x1,5mm <sup>2</sup> cable                                                                                                        | CE            |           |
|---------------------------------------------------------------------------------------------------------------------------------------------------------------------------------|---------------|-----------|
| No flame propagation: in accordance with EN 60332-1-2/IEC 60332-1                                                                                                               | UK            |           |
| Referring Regulations: EN 50525-2-82 and IEC 60245<br>The cable is sold by the meter, multiple orders will be delivered<br>in one piece up to a maximum of 25 meters in length. | MADE IN ITALY | <u>11</u> |