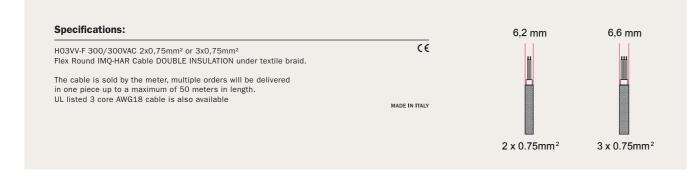

| H05RNH2-F 300/500 VAC Rectangular flat shaped 2x1,5mm <sup>2</sup> cable                                                                                                        | CE            |           |
|---------------------------------------------------------------------------------------------------------------------------------------------------------------------------------|---------------|-----------|
| No flame propagation: in accordance with EN 60332-1-2/IEC 60332-1                                                                                                               | UK            |           |
| Referring Regulations: EN 50525-2-82 and IEC 60245<br>The cable is sold by the meter, multiple orders will be delivered<br>in one piece up to a maximum of 25 meters in length. | MADE IN ITALY | <u>11</u> |

#### What does UV resistant cable mean?

It means the fabric used to line these cables was designed to resist UV rays, which make up around 10% of sunlight. The colour of UV resistant cables remains vibrant and doesn't tend to fade over time, even when they are consistently exposed to sunlight.