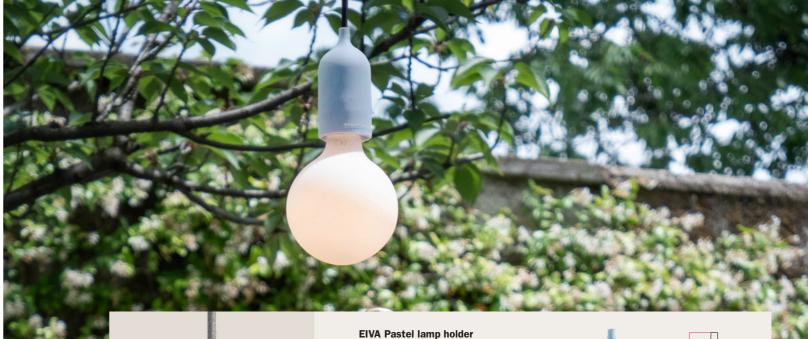

### No matter the lamp, the layout or the setting... the right answer is Spostaluce!

Say goodbye to dark corners with the versatile Spostaluce.

Choosing the placement for ceiling and wall lamps can be a daunting task, and you may feel constrained by your existing sockets or light sources. That's where Spostaluce comes in, allowing you to effortlessly transform the lighting in your home. It's not only easy but also enjoyable, thanks to a wide selection of elegant and fun-colored textile cables.

All you need to do is connect the Spostaluce lamp plug to the nearest electrical socket and attach the lamp to your room's wall or ceiling. It couldn't be simpler!