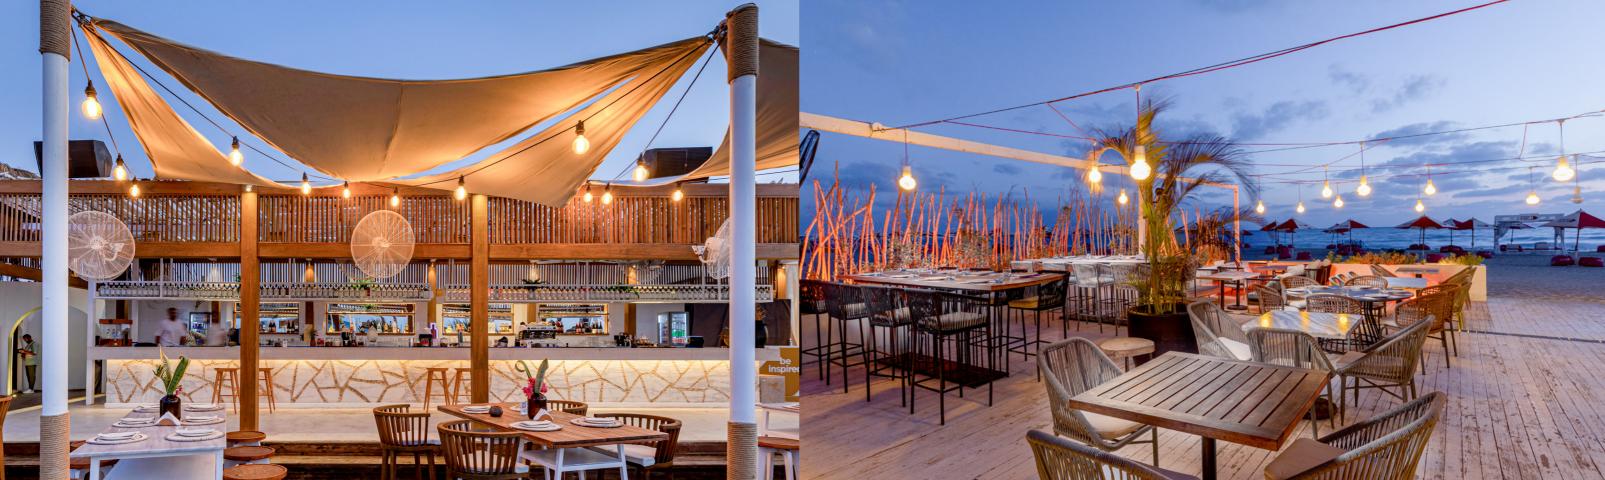

than 100 models available in our assortment.

### Compatible with:

Cables only 2x1mm<sup>2</sup> H05RN-F Bulbs A60, ST64, G95 and G125 shapes that guarantee rating of IP65 protection



### **EIVA-2 LAMP HOLDER**

#### Patented solution

EIVA-2 is the 2-way IP65-rated lamp holder from EIVA outdoor range. With this lamp holder you will be free to choose the number of light points you really need, vary their distance and match your preferred cable colour. This is suitable for both a naked bulb and lampshade configurations.

Ŝ 8

Compatible with: Cables only 2x1mm<sup>2</sup> H05RN-F Bulbs A60, ST64, G95 and G125 shapes that guarantee rating of IP65 protection





White

Black

Code

PL27PBEIVA2 PL27PNEIVA2



♦ IP65 WATERPROOF

configurations. By using the existing connections of your





Outdoor

### **Ceiling Rose**

Thanks to the special insulating gel contained in the dedicated box, the EIVA ceiling rose - as well as the lamp holder that is the heart of the system - can be used to create suspension lamps with IP65 degree of protection. Made of soft-touch silicone, this product offers a smooth and elegant finish and is available in a variety of color options.

#### Compatible with: Cables only 2x1mm<sup>2</sup> H05RN-F





This black plastic Schuko plug may be used to create lighting with outdoor cables and EIVA system components. The IP44 protection rating of this plug means it's protected against splashes and spray.

Voltage: 250 V Poles: 2P+T Finish

Black

#### **OUTDOOR EIVA CABLES**

The EIVA outdoor cables are 100% Made in Italy and IMQ-HAR certified, guarantee