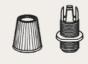

## **CREATIVE-TUBES TERMINALS**

The metal terminals are essential accessories for connecting Creative-Tubes to junction boxes and metal cladding, enabling you to create captivating wall installations. They are constructed from metal with a zinc-plated finish.