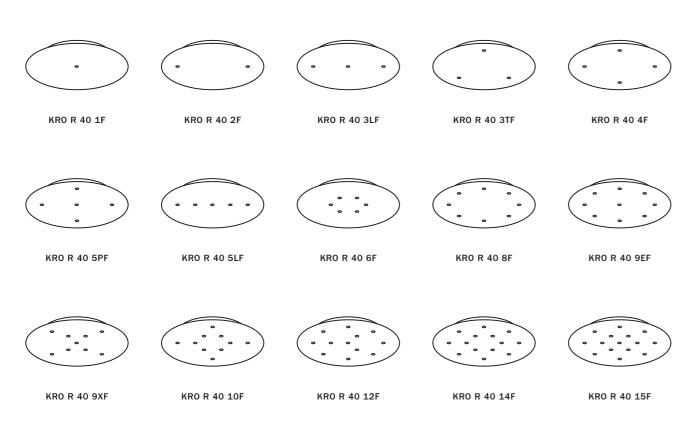

# SUMMARY

| SPOSTALUCE<br>Moving light on walls and ceilings | 7  |
|--------------------------------------------------|----|
| Spostaluce E27                                   | 8  |
| Spostaluce E27 for Lampshades                    | 9  |
| Spostaluce S-14                                  | 10 |
| FILÉ                                             | 13 |
| Flat cables lights system                        |    |
| Filé Lamp holders                                | 14 |
| Filé Accessories                                 | 16 |
| Flat Cables                                      | 18 |
| CREATIVE TUBES                                   | 21 |
| Decorative conduit system                        |    |
| Creative-Tubes                                   | 22 |
| Creative-Tubes terminals                         | 23 |
| Creative-tubes boxes                             | 24 |
| Creative-Tubes clips                             | 28 |
| PORCELAIN SYSTEM                                 | 31 |
| Porcelain Switches - Knob                        | 32 |
| Porcelain Switches - Butterfly Nut               | 33 |
| Porcelain Plugs and Junction boxes               | 34 |
| Large section cables                             | 36 |
| LUMET                                            | 39 |
| IP44 string lighting system                      |    |
| String light lamp holder                         | 40 |
| String light lamp holder for lampshade           | 41 |
| String light accessories                         | 42 |
| Flat Cables                                      | 45 |
| EIVA                                             | 47 |
| IP65 Outdoor lighting system                     |    |
| EIVA System                                      | 48 |
| EIVA-1 lamp holder                               | 49 |
| EIVA-2 lamp holder                               | 52 |
| EIVA-3 T-Joint                                   | 53 |
| Outdoor EIVA Cables                              | 55 |

# **SPOSTALUCE E27**

#### The Spostaluce E27 kit is the ideal solution for lovers of lighting design who wish to create a customized lighting installation in any environment, even where no light fixtures exist.

| Cover Material: The<br>Rated Voltage/Pow<br>Cables: 0,75-1,5m<br>Fitting: E27 | er: 220-240V/12W | 09 min |
|-------------------------------------------------------------------------------|------------------|--------|
| Finish                                                                        | Code             |        |
| White                                                                         | KPL27L2FLPB      |        |
|                                                                               |                  |        |