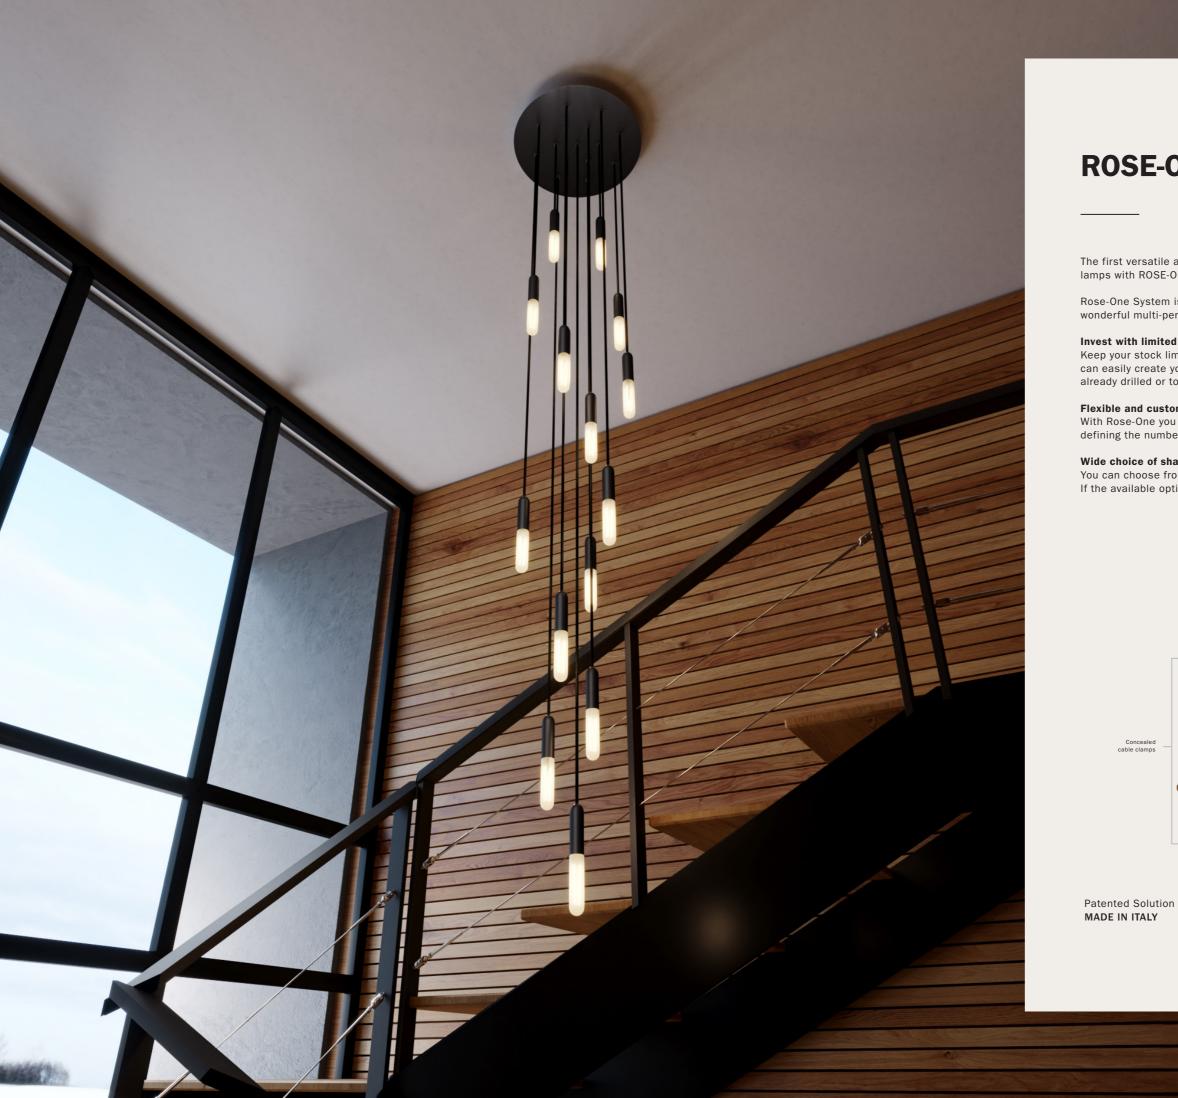

### **Twisted cotton cables**

Ideal for those seeking a natural mood.

#### **Specifications:**

300/300VAC 2x0,75mm<sup>2</sup> or 3x0,75mm<sup>2</sup> Flex Twisted Visible Spiral Cable DOUBLE INSULATION (additional transparent sheath), braided woven cloth textile sleeve.