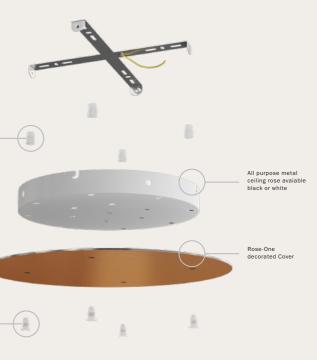

### **Twisted cotton cables**

Ideal for those seeking a natural mood.

#### **Specifications:**

300/300VAC 2x0,75mm<sup>2</sup> or 3x0,75mm<sup>2</sup> Flex Twisted Visible Spiral Cable DOUBLE INSULATION (additional transparent sheath), braided woven cloth textile sleeve.