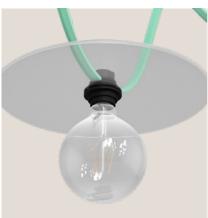

# FILÉ LAMP HOLDERS

Provide your pendant lighting the exact illumination you desire by choosing from a variety of lamps and lamp holders to connect to it. Opt for classic wooden lamp holders, either natural or painted, suitable for exposed bulbs or lampshades. Alternatively, you can pair your creation with the Tub-E14 spot lamp.

|   | Filé system string light                                                                     | lamp holder   |          |   |
|---|----------------------------------------------------------------------------------------------|---------------|----------|---|
|   | Material: <b>Wood</b><br>Rated Voltage/Current: <b>2</b><br>Compatible cables: <b>String</b> |               |          |   |
|   | Fitting: E27                                                                                 | MADE IN ITALY |          |   |
| - | Finish                                                                                       | Code          |          |   |
|   | White                                                                                        | BLCAT02       |          |   |
|   | Black                                                                                        | BLCAT03       |          |   |
| 4 | Neutral                                                                                      | BLCAT01       |          |   |
|   |                                                                                              |               |          |   |
|   | Filé system adjustable                                                                       | spotlight     |          |   |
|   | Material: Wood/Metal                                                                         | CE            | <u>~</u> |   |
|   | Rose diameter: <b>120mm</b>                                                                  | UK            |          |   |
|   | Lampshade: Tub-E14 me                                                                        |               |          | Ę |
|   | Fitting: E14 max 10W                                                                         |               | 0        |   |
|   | Finish                                                                                       | Code          |          |   |