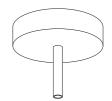

# **SPOSTALUCE E27**

#### The Spostaluce E27 kit is the ideal solution for lovers of lighting design who wish to create a customized lighting installation in any environment, even where no light fixtures exist.

| Cover Material: The<br>Rated Voltage/Pow<br>Cables: 0,75-1,5m<br>Fitting: E27 | er: 220-240V/12W | 09 min |
|-------------------------------------------------------------------------------|------------------|--------|
| Finish                                                                        | Code             |        |
| White                                                                         | KPL27L2FLPB      |        |
|                                                                               |                  |        |