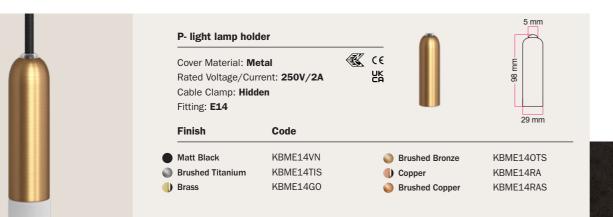

| PL14MRATFTERM          |     |            |   |         |

Silver 🌖 Brass

Copper

# P-LIGHT

P-light is the unique E14 fitting lamp holder kit allowing you to create special lighting solutions with tubular light bulbs. You'll be able to create single or multiple pendant suspensions, perfect to illuminate rooms or different dimensions. Combine up to 15 pendants by matching P-Light with our selection of decorated Rose-One-System XXL ceiling roses or pair it with smaller roses to create the pendant lamp best matches you interior.

From monochromatic shades up to brushed metal finisches, this little yet functional lamp holder kit is available in a variety of versions. This makes it suitable for different kinds os styles and interior design needs.



# WOODEN E27 LAMP HOLDER

Explore our catalog for a wide selection of wooden lamp holders. Choose from vintage or modern styles with exposed or concealed cable grips, suitable for both naked bulbs and lampshades. Wooden lamp holders bring natural elegance, warmth, and versatility to your lighting, making them an eco-friendly and stylish choice for any space.





Cover Mat Rated Volt Cable Clau Fitting: **E2** 

Finish

Matt White Matt Black



Cover Mat Rated Volt Cable Clar Fitting: **E2** 

Finish

White
Black
Wenge effe

Neutral



| aterial: Wood<br>oltage/Current: 250V/4/<br>lamp: Plastic Conical<br>E27<br>te<br>ck | A MADE IN IN<br>Code<br>KBL0210<br>KBL0310<br>KBL0110 | Ë        | 10 mm<br>88,5 mm<br>50 mm |
|-----------------------------------------------------------------------