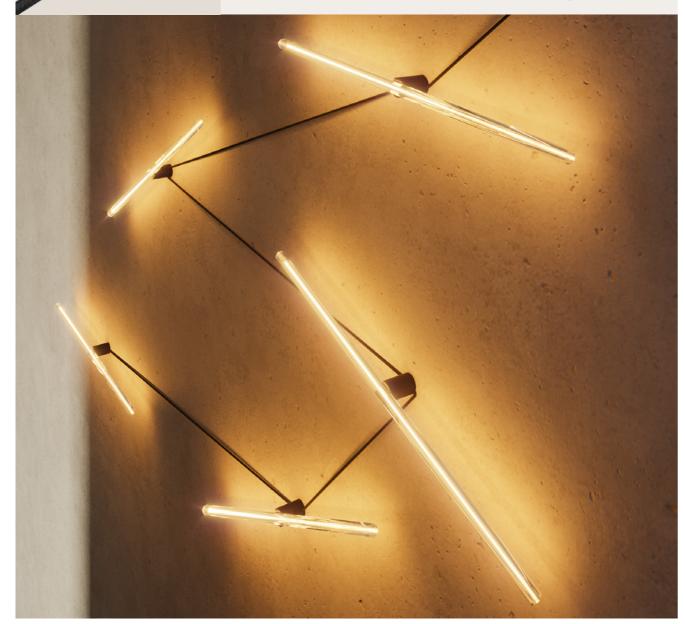

### No matter the lamp, the layout or the setting... the right answer is Spostaluce!

Say goodbye to dark corners with the versatile Spostaluce.

Choosing the placement for ceiling and wall lamps can be a daunting task, and you may feel constrained by your existing sockets or light sources. That's where Spostaluce comes in, allowing you to effortlessly transform the lighting in your home. It's not only easy but also enjoyable, thanks to a wide selection of elegant and fun-colored textile cables.

## **FRESH LIGHT**

A creative solution for introducing new lighting sources throughout your home.

# **100% CUSTOMIZABLE**

Explore countless color and shape combinations.

Patented Solution MADE IN ITALY

Save yourself the trouble of tearing down walls and hiring

Follow this logo inside the catalog and discover all the components you can match