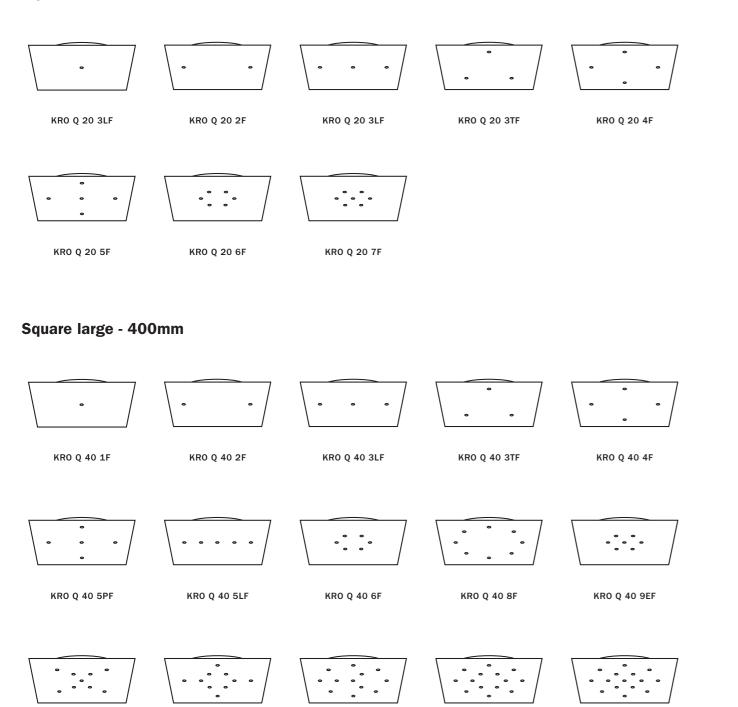

### **Twisted cotton cables**

Ideal for those seeking a natural mood.

#### **Specifications:**

300/300VAC 2x0,75mm<sup>2</sup> or 3x0,75mm<sup>2</sup> Flex Twisted Visible Spiral Cable DOUBLE INSULATION (additional transparent sheath), braided woven cloth textile sleeve.