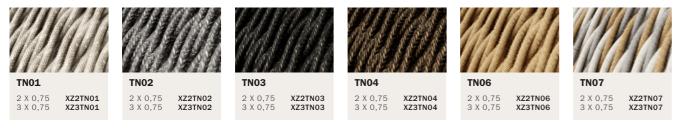

# FLAT CABLES

These flat cables are Creative-Cables solution allowing you to both create wonderful string-light for your garden parties and beautiful indoor designs. Choose from a selection of colors and add the Filé System accessories for your compositions.