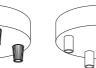

# **SPOSTALUCE E27**

#### The Spostaluce E27 kit is the ideal solution for lovers of lighting design who wish to create a customized lighting installation in any environment, even where no light fixtures exist.

| Cover Material: The<br>Rated Voltage/Pow<br>Cables: 0,75-1,5m<br>Fitting: E27 | er: 220-240V/12W | 09 min |
|-------------------------------------------------------------------------------|------------------|--------|
| Finish                                                                        | Code             |        |
| White                                                                         | KPL27L2FLPB      |        |
|                                                                               |                  |        |