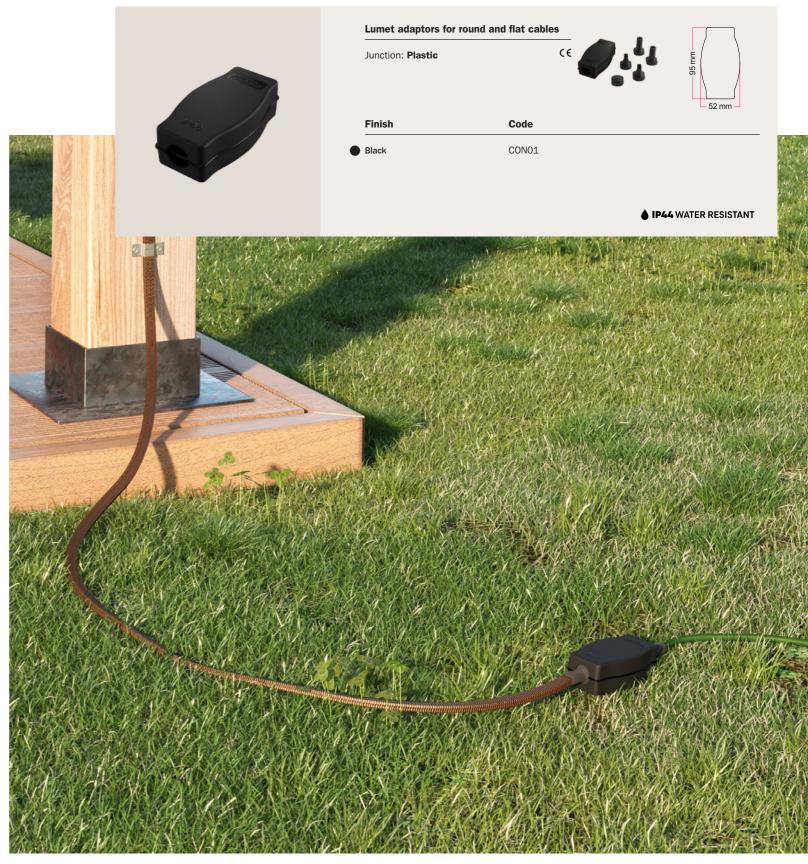

# FLAT CABLES

These flat cables are Creative-Cables solution allowing you to both create wonderful string-light for your garden parties and beautiful indoor designs. Choose from a selection of colors and add the Filé System accessories for your compositions.

| H05RNH2-F 300/500 VAC Rectangular flat shaped 2x1,5mm <sup>2</sup> cable                                                                                                        | CE            |           |
|---------------------------------------------------------------------------------------------------------------------------------------------------------------------------------|---------------|-----------|
| No flame propagation: in accordance with EN 60332-1-2/IEC 60332-1                                                                                                               | UK            |           |
| Referring Regulations: EN 50525-2-82 and IEC 60245<br>The cable is sold by the meter, multiple orders will be delivered<br>in one piece up to a maximum of 25 meters in length. | MADE IN ITALY | <u>11</u> |