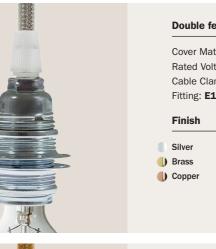

# STRING LIGHT ACCESSORIES

Schuko Plugs, hooks, wall fairlead, adaptors: everything you need to complete your string light and illuminate gardens, gazebos and terraces.