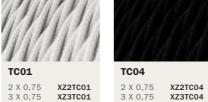

# FLAT CABLES

These flat cables are Creative-Cables solution allowing you to both create wonderful string-light for your garden parties and beautiful indoor designs. Choose from a selection of colors and add the Filé System accessories for your compositions.

| H05RNH2-F 300/500 VAC Rectangular flat shaped 2x1,5mm <sup>2</sup> cable                                                                                                        | CE            |           |
|---------------------------------------------------------------------------------------------------------------------------------------------------------------------------------|---------------|-----------|
| No flame propagation: in accordance with EN 60332-1-2/IEC 60332-1                                                                                                               | UK            |           |
| Referring Regulations: EN 50525-2-82 and IEC 60245<br>The cable is sold by the meter, multiple orders will be delivered<br>in one piece up to a maximum of 25 meters in length. | MADE IN ITALY | <u>11</u> |