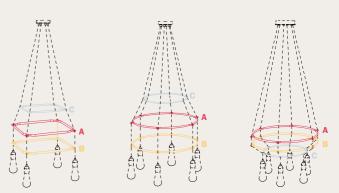

#### SPØSTALUCE

10

The distinctive feature of the Spostaluce system is its extreme versatility. It not only allows you to start from a basic power socket or a single light point to create lighting installations of any shape and size, but you can