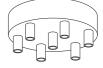

## **SPOSTALUCE S-14**

NEW

The special Spostaluce esse14 Kit with an S14d lightbulb socket allows lighting design enthusiasts to bring the elegant modern style of these bulbs to places without existing lighting. Easily locate it to your preferred location, select your preferred cables, plug, and bulb, and connect to a power socket for endless custom installations.