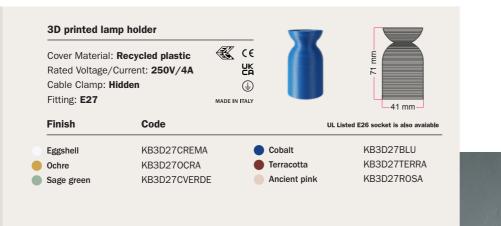

bles: String lights 2x/3x MADE IN ITALY



C€



#### Code

BLCAT02 BLCAT03 BLCAT01

# SILICONE E27

# Silicone lamp holders are resistant, colorful and easy to install. Last but not least, they have a very attractive price! Each lamp holder has a matching silicone ceiling rose.

# SILICONE E27 WITH SWITCH

A fun and colorful E27 silicone lamp holder with a switch, perfect for pairing with exposed light bulbs. Crafted from high-quality materials, this product is not only durable but also soft and lightweight, while maintaining flexibility.



# **RECYCLED PLASTIC E27 LAMP HOLDER**

A colorful and fun E27 lamp holder with a distinctive shape and a strong personality, perfectly embodying the Creative-Cables style. It is exclusively made from recycled plastic using 3D printing technology.







The lamp holder with E27 socket is the simple and functional solution to create a wall or ceiling light point that can offer complementary light and give a refined decorative note to any wall. Choose the finish that best matches your interiors. Thanks to E27 socket, you can decide which bulb to match from our wide range of E27 decorative LED bulbs.











# EIVA LAMP HOLDER

#### **Patented solution**

Configure your EIVA system by selecting the components that best meet your needs. The IP65 single-entry lamp holders can be purchased naked or with a soft-touch silicone cover, making them ideal for single pendants or wall lamps. EIVA2 lamp holders allow you to create solutions with multiple light sources.







Lampholders

|   | Cover Material: <b>Thermoplastic</b><br>Rated Voltag