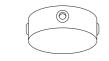

#### The Spostaluce E27 kit is the ideal solution for lovers of lighting design who wish to create a customized lighting installation in any environment, even where no light fixtures exist.

| Cover Material: The<br>Rated Voltage/Pow<br>Cables: 0,75-1,5m<br>Fitting: E27 | er: 220-240V/12W | 09 min |
|-------------------------------------------------------------------------------|------------------|--------|
| Finish                                                                        | Code             |        |
| White                                                                         | KPL27L2FLPB      |        |
|                                                                               |                  |        |