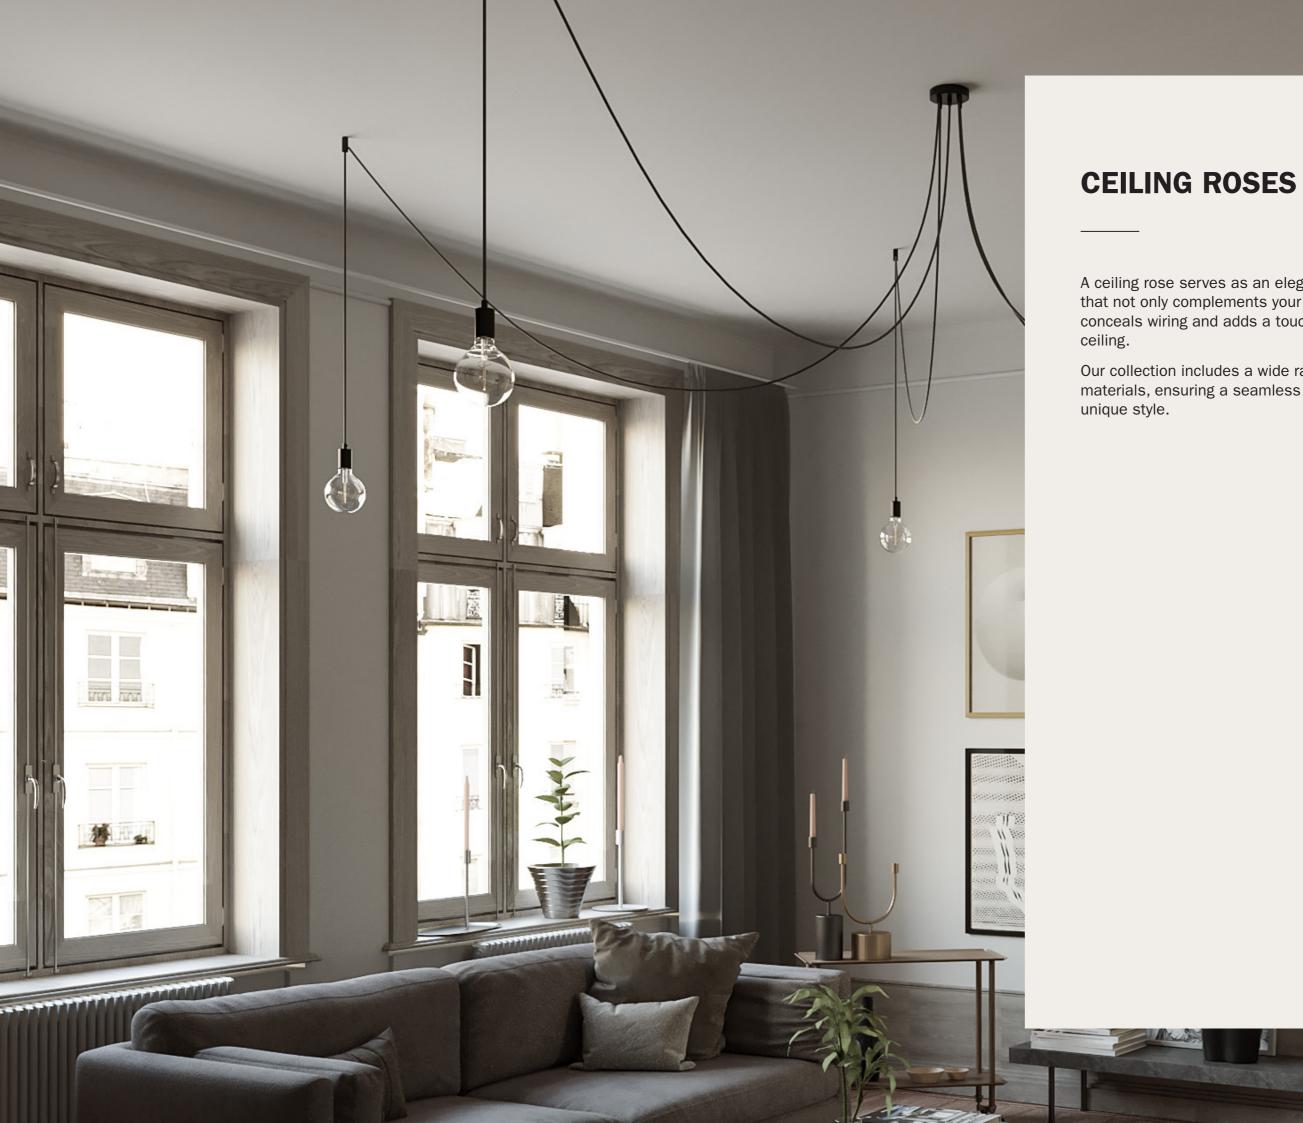

| THE ORIGINAL CREATIVE-CABLES       | 57  |
|------------------------------------|-----|
| Lighting Cables                    | 60  |
| Large section cables               | 70  |
| Rope cables                        | 74  |
| Ultra Soft silicone electric cable | 77  |
| Extra low voltage cables           | 78  |
| Outdoor EIVA Cables                | 80  |
| Flat Cables                        | 83  |
| LAMP HOLDERS                       | 85  |
| Metal lamp holders                 | 86  |
| P-Light lamp holder                | 90  |
| Wooden lamp holders                | 91  |
| Silicone lamp holders              | 97  |
| Recycled plastic lamp holder       | 98  |
| Thermoplastic lamp holders         | 99  |
| EIVA IP65 lamp holders             | 100 |
| Thermoplastic IP44 lamp holder     | 102 |
| Thermoplastic S14 lamp holder      | 104 |
| Filé lamp holders                  | 106 |
| Bakelite lamp holders              | 110 |
| Ceramic lamp holder                | 112 |
| Cement lamp holder                 | 112 |
| Porcelain lamp holders             | 113 |
| SPOTLIGHTS                         | 115 |
| Tub-E14                            | 116 |
| GU1d0                              | 118 |
| CEILING ROSES                      | 121 |
| Metal ceiling roses                | 122 |
| Silicone ceiling roses             | 135 |
| Wooden ceiling roses               | 136 |
| Porcelain ceiling roses            | 140 |
| Ceramic ceiling roses              | 140 |
| ROSE-ONE                           | 143 |
| Customizable ceiling rose          |     |