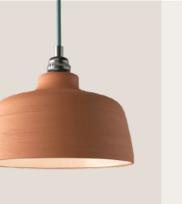

| AMPSHADES                            | 167 |
|--------------------------------------|-----|
| AWFSHAVES                            | 101 |
| Metal lampshades                     | 169 |
| Ellepì                               | 174 |
| Maiolica collection                  | 176 |
| UFO                                  | 178 |
| Ceramic lampshades                   | 182 |
| Cement lampshades                    | 186 |
| Fabric lampshades                    | 188 |
| Fibre Lampshades                     | 190 |
| Cablò                                | 196 |
| ACCESSORIES                          | 199 |
| Pinocchio                            | 200 |
| Pinocchio XL                         | 200 |
| Zigh-Zagh                            | 202 |
| Rolè                                 | 200 |
| Archet(TO)                           | 206 |
| Taché, light bulb support            | 208 |
| Wooden feet kit - Table lamp support | 209 |
| Wall Fixtures                        | 210 |
| Cable clamps                         | 212 |
| Adjustable metal joint               | 213 |
| Extension pipes                      | 214 |
| Suspension lamp accessories          | 216 |
| Other accessories                    | 217 |
| CREATIVE FLEX                        | 219 |
| Creative flexible extensions         | 210 |
|                                      |     |
| CAGE                                 | 227 |
| Nodular chandeliers                  |     |