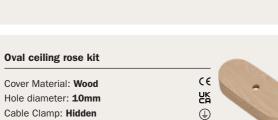

s transforms every wood log into beautiful components.

We first designed them for our rope cables and offered in three basic colours, but they are so extremely versatile that we've created more options to give you more possibilities to style your interior as you prefer: natural wood can be painted or polished as desired. Each ceiling rose has a matching wooden lamp holder.

### **120mm Diameter**



| Wooden ceiling rose kit |               |
|-------------------------|---------------|
| Cover Material: Wood    | CE            |
| Hole diameter: 10mm     | UK            |
| Cable Clamp: Hidden     | Ē             |
|                         | MADE IN ITALY |
| Finish                  | Code          |



KRL0210

Wenge Effect

White Black

Neutral

Finish

White

Black

Neutral

Neutral



KRL0310

KRL0410

KRL0110

Hole diameter: 10mm Cable Clamp: Hidden

Code

KRL1210 KRL1310 KRL1110

MADE IN ITALY





KRL4F0410 Wenge Effect KRL4F0110



10 mm

0

120 mm-



Finish White Black Neutral

White

Finish

White





136



| Wooden ceiling rose kit -                                                               | XL cord                          | 16 mm  |
|-----------------------------------------------------------------------------------------|----------------------------------|--------|
| Cover Material: <b>Wood</b><br>Hole diameter: <b>16mm</b><br>Cable Clamp: <b>Hidden</b> | C C<br>LK<br>()<br>MADE IN ITALY | 120 mm |
| Finish                                                                                  | Code                             |        |
| White