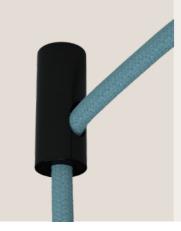

# **SPOSTALUCE**

### No matter the lamp, the layout or the setting... the right answer is Spostaluce!

Say goodbye to dark corners with the versatile Spostaluce.

Choosing the placement for ceiling and wall lamps can be a daunting task, and you may feel constrained by your existing sockets or light sources. That's where Spostaluce comes in, allowing you to effortlessly transform the lighting in your home. It's not only easy but also enjoyable, thanks to a wide selection of elegant and fun-colored textile cables.

All you need to do is connect the Spostaluce lamp plug to the nearest electrical socket and attach the lamp to your room's wall or ceiling. It couldn't be simpler!