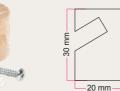

# **SPOSTALUCE E27**

#### The Spostaluce E27 kit is the ideal solution for lovers of lighting design who wish to create a customized lighting installation in any environment, even where no light fixtures exist.

| Cover Material: The<br>Rated Voltage/Pow<br>Cables: 0,75-1,5m<br>Fitting: E27 | er: 220-240V/12W | 09 min |
|-------------------------------------------------------------------------------|------------------|--------|
| Finish                                                                        | Code             |        |
| White                                                                         | KPL27L2FLPB      |        |
|                                                                               |                  |        |

# SPØSTALUCE

-50 mm-