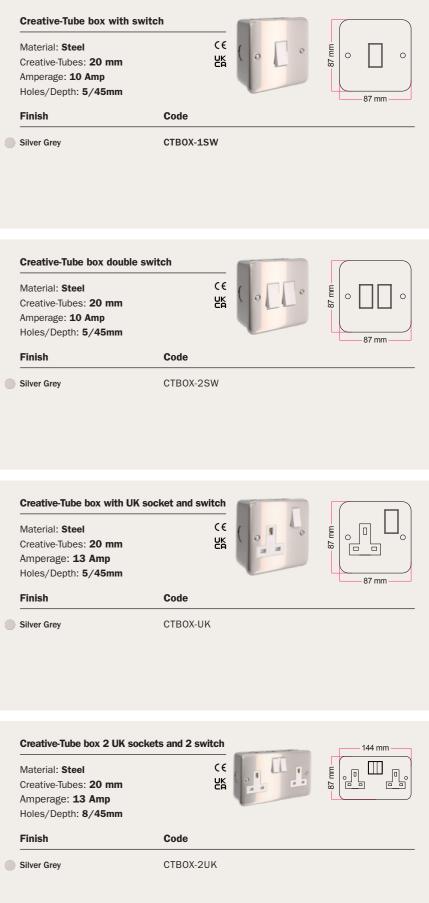

## **CREATIVE-TUBES BOXES**

Junction box, box with switches or box with sockets: discover all the amazing possibilities offered by Creative-Tubes and select the accessories that best serve your creativity.