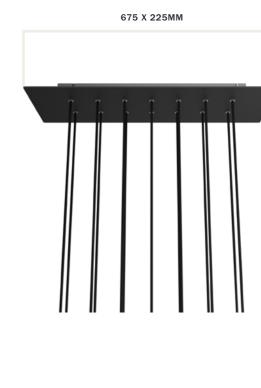

### **Twisted cotton cables**

Ideal for those seeking a natural mood.

#### **Specifications:**

300/300VAC 2x0,75mm<sup>2</sup> or 3x0,75mm<sup>2</sup> Flex Twisted Visible Spiral Cable DOUBLE INSULATION (additional transparent sheath), braided woven cloth textile sleeve.

The cable is sold by the meter, multiple orders will be delivered in one piece up to a maximum of 50 meters in length.

TC23

2 X 0,75 XZ2TC23 3 X 0,75 XZ3TC23

TC53

66