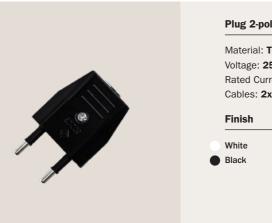

| ELECTRICAL COMPONENTS                    | 231 |
|------------------------------------------|-----|
| Switches designed by Achille Castiglioni | 232 |
| Creative switch                          | 234 |
| Creative foot switch                     | 235 |
| 399 & 400 Cylindrical switches           | 236 |
| Dimmer                                   | 238 |
| Creative plug                            | 239 |
| Plugs and sockets                        | 239 |
| Electrical accessories                   | 242 |
| Adaptors for tracks                      | 243 |
| LIGHT BULBS                              | 245 |
| 5V E27 lightbulbs                        | 246 |
| 220V E14 lightbulbs                      | 247 |
| 220V E27 lightbulbs                      | 248 |
| 220V S14D                                | 256 |
| B2B SERVICES                             | 259 |
| Configurator corner                      | 260 |
| Display cases                            | 263 |
| CONTACTS                                 | 264 |