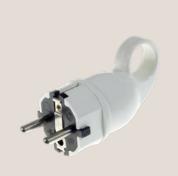

**♦ IP**44

104

| A start                                                                              | st st              | L |
|--------------------------------------------------------------------------------------|--------------------|---|
| A lamp holder for suspension<br>Material: Thermoplastic<br>Voltage/Current: 220/240V | lamps<br>C E<br>EK |   |