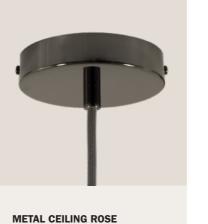

FCRATERM 1 HOLE Ø 120MM H 25MM



KRM572FRATERM 2 HOLE Ø 120MM H 25MM



KRM574FRATERM 4 HOLE Ø 120MM H 25MM



KRM576FRATERM 7 HOLE Ø 120MM H 25MM



SPØSTALUCE KRM12FC2LRA 1 HOLE + 2-SIDE HOLES Ø 120MM H 25MM



KRM573FRA 3 HOLE Ø 120MM H 25MM



KRM575FRA 5 HOLE Ø 120MM H 25MM



KRM57FCRA0TERM4 1 HOLE + 70MM CLAMP Ø 120MM H 25MM



Finish: BRASS

C€

UK CA

 $(\downarrow)$ 



Plastic Cable Clamps

Code: PC1SER00



Metal Cable Clamps

Code: SERM1GO

128



SPOSTALUCE KRM12SF4LG0 4-SIDE HOLES Ø 120MM H 25MM

KRM12FC2LGOTERM

1 HOLE + 2-SIDE HOLES Ø 120MM H 25MM

Ы

KRM573FGOTERM

3 HOLE Ø 120MM H 25MM





M



SPOSTALUCE

KRM12FC2LG0

1 HOLE + 2-SIDE HOLES Ø 120MM H 25MM

0

KRM573FG0 3 HOLE Ø 120MM H 25MM



KRM575FG0 5 HOLE



Ø 120MM H 25MM





1 HOLE + 70MM CLAMP Ø 120MM H 25MM





#### Plastic Cable Clamps

Code: PC1SER00



Metal Cable Clamps

Code: SERM1BR

5 HOLE Ø 120MM H 25MM



KRM57FCBR0TERM5 1 HOLE + 150MM CLAMP 120MM H 25MM



KRM575FGOTERM 5 HOLE Ø 120MM H 25MM



KRM57FCG00TERM5 1 HOLE + 150MM CLAMP 120MM H 25MM

KRM576FG0TERM 7 HOLE Ø 120MM H 25MM









SPØSTALUCE

KRM57FCG0

KRM572FG0

Ø 120MM H 25MM

Ø 120MM H 25MM

mų

KRM574FG0

4 HOLE

7 HOLE

2 HOLE



KRM57FCGOTERM

1 HOLE Ø 120MM H 25MM

KRM572FG0TERM

2 HOLE Ø 120MM H 25MM

KRM574FGOTERM

Ø 120MM H 25MM

4 HOLE





Ø 120MM H 25MM



0

0

SPOSTALUCE

SPØSTALUCE

KRM12SF4LBR





KRM12FC2LBRTERM 1 HOLE + 2-SIDE HOLES Ø 120MM H 25MM



KRM573FBRTERM 3 HOLE Ø 120MM H 25MM



KRM575FBRTERM



KRM57FCBR 1 HOLE Ø 120MM H 25MM



KRM572FBR 2 HOLE Ø 120MM H 25MM



KRM574FBR 4 HOLE Ø 120MM H 25M