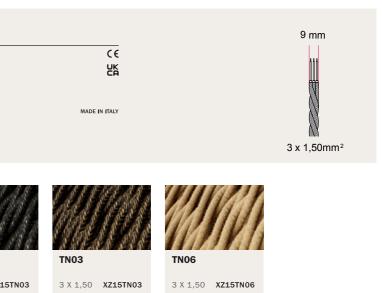

# FLAT CABLES

These flat cables are Creative-Cables solution allowing you to both create wonderful string-light for your garden parties and beautiful indoor designs. Choose from a selection of colors and add the Filé System accessories for your compositions.

| H05RNH2-F 300/500 VAC Rectangular flat shaped 2x1,5mm <sup>2</sup> cable                                                                                                        | CE            |           |
|---------------------------------------------------------------------------------------------------------------------------------------------------------------------------------|---------------|-----------|
| No flame propagation: in accordance with EN 60332-1-2/IEC 60332-1                                                                                                               | UK            |           |
| Referring Regulations: EN 50525-2-82 and IEC 60245<br>The cable is sold by the meter, multiple orders will be delivered<br>in one piece up to a maximum of 25 meters in length. | MADE IN ITALY | <u>11</u> |