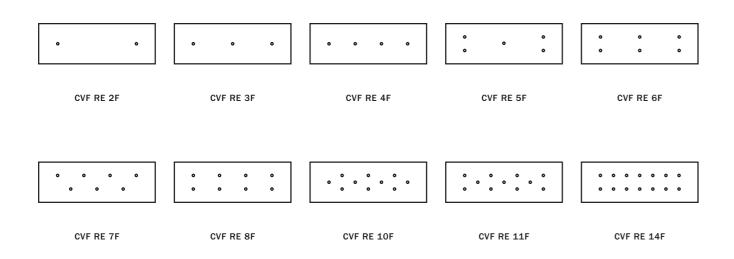

### **Twisted cotton cables**

Ideal for those seeking a natural mood.

#### **Specifications:**

300/300VAC 2x0,75mm<sup>2</sup> or 3x0,75mm<sup>2</sup> Flex Twisted Visible Spiral Cable DOUBLE INSULATION (additional transparent sheath), braided woven cloth textile sleeve.