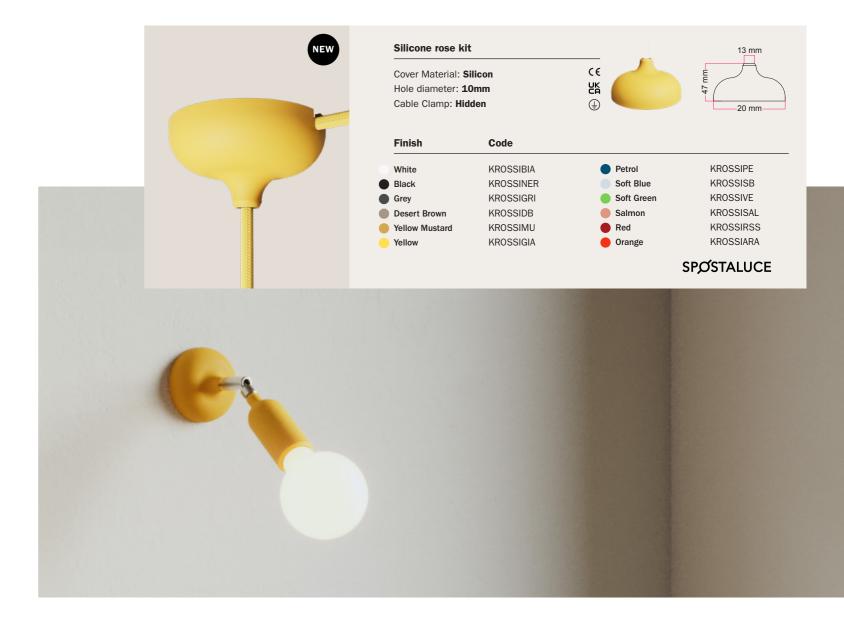

| 25900                        |                                       |   |        |  |
| Light Blue                                                                                      | 25907                        |                                       |   |        |  |
| Red                                                                                             | 25905                        |                                       |   |        |  |

### SILICONE CEILING ROSES

Colourful, vibrant and striking: this ceiling rose combines creativity and functionality. With the arrangement for a side hole, you can connect two roses or position the lamp away from any light source by simply adding a plug and cable.



### Mini metal cylindrical rose kit with switch





## **WOODEN CEILING ROSES**

We produce our wooden components in a small workshop in the province of Turin, our hometown. Here, the distinctive Italian craftsmanship, care and creativity of our designers transforms every wood log into beautiful components.

We first designed them for our rope cables and offered in three basic colours, but they are so extremely versatile that we've created more options to give you more possibilities to style your interior as you prefer: natural wood can be painted or polished as desired. Each ceiling rose has a matching wooden lamp holder.

### **120mm Diameter**



| Wooden ceiling rose kit |               |
|-------------------------|---------------|
| Cover Material: Wood    | CE            |
| Hole