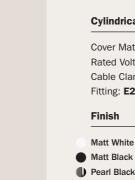

#### The Spostaluce E27 kit is the ideal solution for lovers of lighting design who wish to create a customized lighting installation in any environment, even where no light fixtures exist.

| Cover Material: The<br>Rated Voltage/Pow<br>Cables: 0,75-1,5m<br>Fitting: E27 | er: 220-240V/12W | 09 min |
|-------------------------------------------------------------------------------|------------------|--------|
| Finish                                                                        | Code             |        |
| White                                                                         | KPL27L2FLPB      |        |
|                                                                               |                  |        |