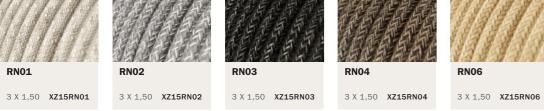

XZ15CM03

XZ15CM04

XZ15CN02

XZ15CN04

XZ15CM09

XZ15CF15

XZ15CX08

XZ15CZ04

XZ15CN06

XZ15ECC37

四

XZ15CM21

Filé

Tubes.

Tubes are the Creative-Cables system that combines the beauty of the fabric covering with the practicality of a true surface wall system.

The Tubes system eliminates the need for ugly plastic electrical conduits or rigid metal pipework.

NG20RF15

NG20RN01 COLOR: NEUTRAL NATURAL LINEN

NG20RN02 COLOR: GREY NATURAL LINEN

NG16RN06 COLOR: RAYON JUTE

NG20RM04

22

COLOR: RAYON BLACK