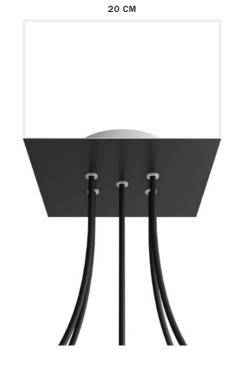

### **Twisted cotton cables**

Ideal for those seeking a natural mood.

#### **Specifications:**

300/300VAC 2x0,75mm<sup>2</sup> or 3x0,75mm<sup>2</sup> Flex Twisted Visible Spiral Cable DOUBLE INSULATION (additional transparent sheath), braided woven cloth textile sleeve.