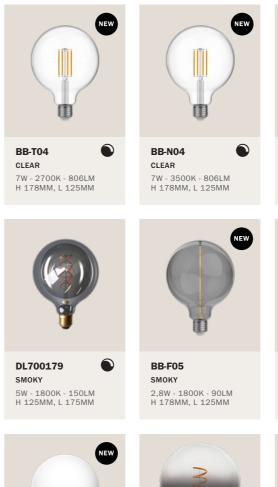

| ELECTRICAL COMPONENTS                    | 231 |
|------------------------------------------|-----|
| Switches designed by Achille Castiglioni | 232 |
| Creative switch                          | 234 |
| Creative foot switch                     | 235 |
| 399 & 400 Cylindrical switches           | 236 |
| Dimmer                                   | 238 |
| Creative plug                            | 239 |
| Plugs and sockets                        | 239 |
| Electrical accessories                   | 242 |
| Adaptors for tracks                      | 243 |
| LIGHT BULBS                              | 245 |
| 5V E27 lightbulbs                        | 246 |
| 220V E14 lightbulbs                      | 247 |
| 220V E27 lightbulbs                      | 248 |
| 220V S14D                                | 256 |
| B2B SERVICES                             | 259 |
| Configurator corner                      | 260 |
| Display cases                            | 263 |
| CONTACTS                                 | 264 |