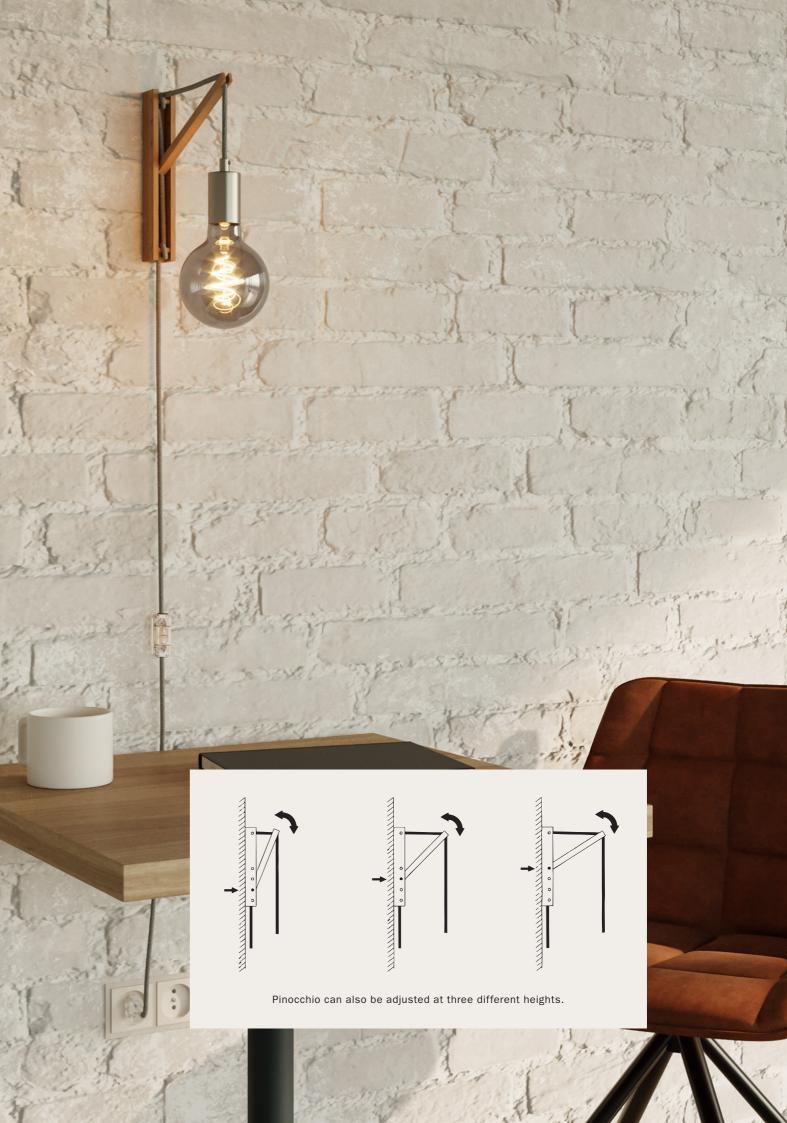

nish                                                                                                     | Code                                                                      | <br>39 mm |
| White                                                                                                      | SSTLN02                                                                   |           |
| Black                                                                                                      | SSTLN03                                                                   |           |
|                                                                                                            | SSTLN01                                                                   |           |



200



# **PINOCCHIO XL**

Pinocchio XL is not a simple wall bracket! It is Creative-Cables' solution to hang your lamp where you need it, allowing you to adjust the distance and the position of the light source from the wall. Thanks to the groove in the last rod, the cable remains locked in a safe position.

Made (in Italy) from untreated beechwood, it can be impregnated or painted with the colour you want. And if you wish to add a lampshade, you can complete your installation with the ceiling brackets included in the kit.

# Pinocchio XL Zigh-Zagh C€ Material: Beechwood UK Wall bracket: 95x18mm Maximum Extension: 145 cm MADE IN ITALY Finish Code Finish PINOCCHIOXL01 Neutral Neutral NEW YORK 3,4 cm MAX 700g 23 cm MAX 145 cm > 700g

#### ZIGH-ZAGH

Zigh-Zagh is the ceiling support that allows y