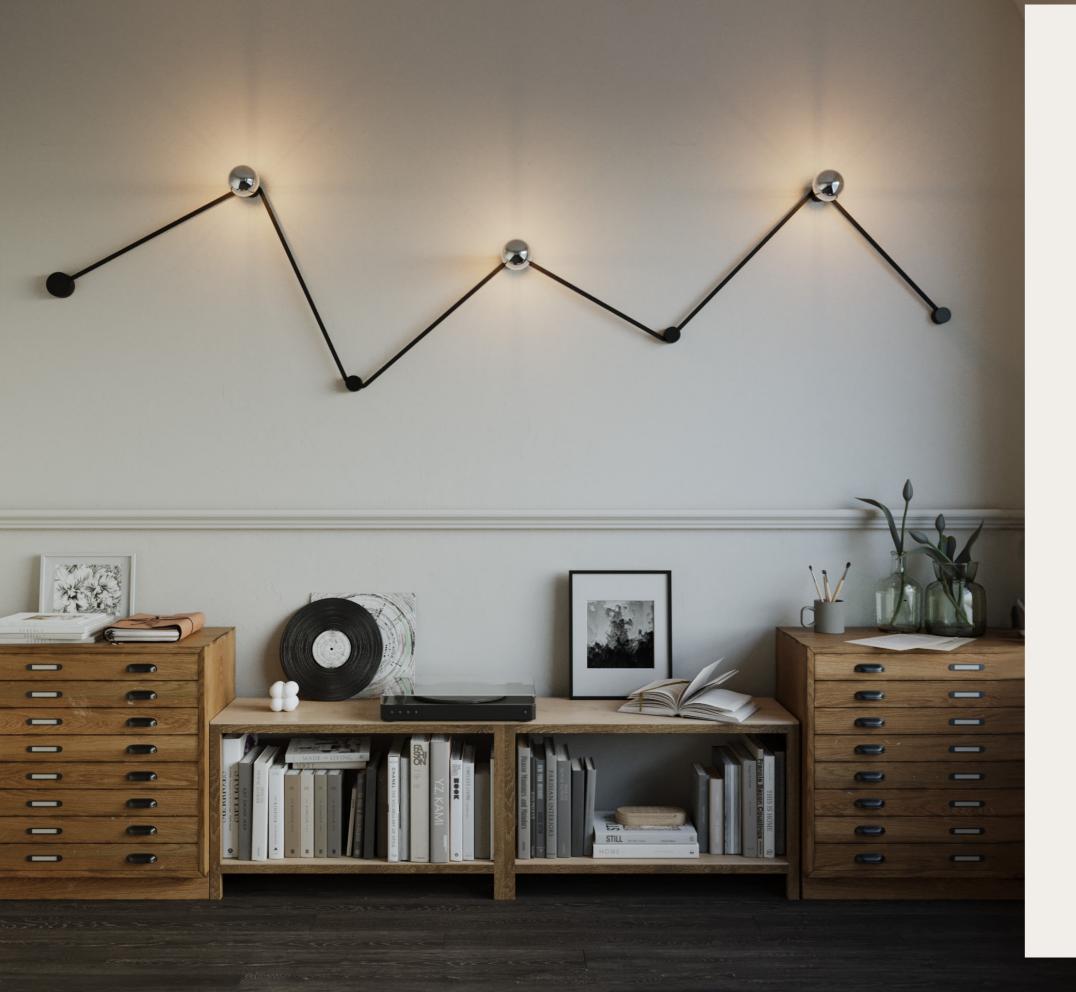

# 2. Our goal is to bring light wherever you want

We come up with design systems that allow you to arrange your light, moving it where vou most need it.

### No matter the lamp, the layout or the setting... the right answer is Spostaluce!

Say goodbye to dark corners with the versatile Spostaluce.

Choosing the placement for ceiling and wall lamps can be a daunting task, and you may feel constrained by your existing sockets or light sources. That's where Spostaluce comes in, allowing you to effortlessly transform the lighting in your home. It's not only easy but also enjoyable, thanks to a wide selection of elegant and fun-colored textile cables.

## **FRESH LIGHT**

A creative solution for introducing new lighting sources throughout your home.