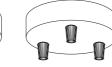

**Creative-Tube Metal Clad Junction box** C€ Material: Steel UK CA Creative-Tubes: 20 mm Holes/Depth: 5/45mm - 87 mm -Finish Code CTBOX Silver Grey

Silver Grey

Silver Grey

Silver Grey