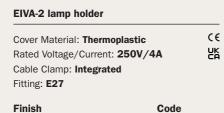

his lamp holder with double ferrule is water resistant and is suitable for any lampshade with an E27 connection: choose from more than 100 models available in our assortment.

### Compatible with:

Cables only 2x1mm<sup>2</sup> H05RN-F Bulbs A60, ST64, G95 and G125 shapes that guarantee rating of IP65 protection



### **EIVA-2 LAMP HOLDER**

#### Patented solution

EIVA-2 is the 2-way IP65-rated lamp holder from EIVA outdoor range. With this lamp holder you will be free to choose the number of light points you really need, vary their distance and match your preferred cable colour. This is suitable for both a naked bulb and lampshade configurations.

Ŝ 8

Compatible with: Cables only 2x1mm<sup>2</sup> H05RN-F Bulbs A60, ST64, G95 and G125 shapes that guarantee rating of IP65 protection





White

Black

Code

PL27PBEIVA2 PL27PNEIVA2



♦ IP65 WATERPROOF

configurations. By using the existing connections of your





Outdoor

### **Ceiling Rose**

Thanks to the special insulating gel contained in the dedicated box, the EIVA ceiling rose - as well as the lamp holder that is the heart of the system - can be used to create suspension lamps with IP65 degree of protection. Made of soft-touch silicone, this product offers a smooth and elegant finish and is available in a variety of color options.

#### Compatible with: Cables only 2x1mm<sup>2</sup> H05RN-F





This black plastic Schuko plug may be used to create lighting with outdoor cables and EIVA system components. The IP44 protection rating of this plug means it's protected against splashes and spray.

Voltage: 250 V Poles: