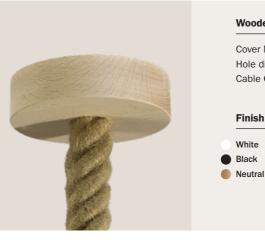

# FILÉ LAMP HOLDERS

Provide your pendant lighting the exact illumination you desire by choosing from a variety of lamps and lamp holders to connect to it. Opt for classic wooden lamp holders, either natural or painted, suitable for exposed bulbs or lampshades. Alternatively, you can pair your creation with the Tub-E14 spot lamp.

|   | Filé system string light                                                                     | lamp holder   |          |   |
|---|----------------------------------------------------------------------------------------------|---------------|----------|---|
|   | Material: <b>Wood</b><br>Rated Voltage/Current: <b>2</b><br>Compatible cables: <b>String</b> |               |          |   |
|   | Fitting: E27                                                                                 | MADE IN ITALY |          |   |
| - | Finish                                                                                       | Code          |          |   |
|   | White                                                                                        | BLCAT02       |          |   |
|   | Black                                                                                        | BLCAT03       |          |   |
| 4 | Neutral                                                                                      | BLCAT01       |          |   |
|   |                                                                                              |               |          |   |
|   | Filé system adjustable                                                                       | spotlight     |          |   |
|   | Material: Wood/Metal                                                                         | CE            | <u>~</u> |   |
|   | Rose diameter: <b>120mm</b>                                                                  | UK            |          |   |
|   | Lampshade: Tub-E14 me                                                                        |               |          | Ę |
|   | Fitting: E14 max 10W                                                                         |               | 0        |   |
|   | Finish                                                                                       | Code          |          |   |