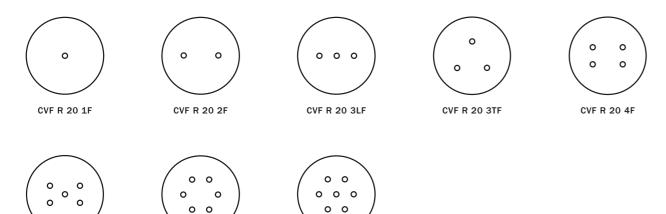

## **CREATIVE-TUBES BOXES**

Junction box, box with switches or box with sockets: discover all the amazing possibilities offered by Creative-Tubes and select the accessories that best serve your creativity.

**Creative-Tube Metal Clad Junction box** C€ Material: Steel UK CA Creative-Tubes: 20 mm Holes/Depth: 5/45mm - 87 mm -Finish Code CTBOX Silver Grey

Silver Grey

Silver Grey

Silver Grey