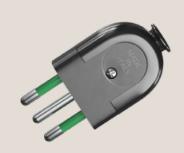

**♦ IP**44

104

| A start                                                                              | st st              | L |
|--------------------------------------------------------------------------------------|--------------------|---|
| A lamp holder for suspension<br>Material: Thermoplastic<br>Voltage/Current: 220/240V | lamps<br>C E<br>EK |   |