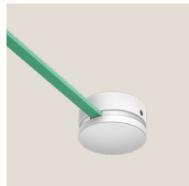

# FILÉ LAMP HOLDERS

Provide your pendant lighting the exact illumination you desire by choosing from a variety of lamps and lamp holders to connect to it. Opt for classic wooden lamp holders, either natural or painted, suitable for exposed bulbs or lampshades. Alternatively, you can pair your creation with the Tub-E14 spot lamp.

|   | Filé system string light                                                                     | lamp holder   |          |   |
|---|----------------------------------------------------------------------------------------------|---------------|----------|---|
|   | Material: <b>Wood</b><br>Rated Voltage/Current: <b>2</b><br>Compatible cables: <b>String</b> |               |          |   |
|   | Fitting: E27                                                                                 | MADE IN ITALY |          |   |
| - | Finish                                                                                       | Code          |          |   |
|   | White                                                                                        | BLCAT02       |          |   |
|   | Black                                                                                        | BLCAT03       |          |   |
| 4 | Neutral                                                                                      | BLCAT01       |          |   |
|   |                                                                                              |               |          |   |
|   | Filé system adjustable                                                                       | spotlight     |          |   |
|   | Material: Wood/Metal                                                                         | CE            | <u>~</u> |   |
|   | Rose diameter: <b>120mm</b>                                                                  | UK            |          |   |
|   | Lampshade: Tub-E14 me                                                                        |               |          | Ę |
|   | Fitting: E14 max 10W                                                                         |               | 0        |   |
|   | Finish                                                                                       | Code          |          |   |