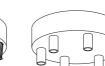

**Creative-Tube Metal Clad Junction box** C€ Material: Steel UK CA Creative-Tubes: 20 mm Holes/Depth: 5/45mm - 87 mm -Finish Code CTBOX Silver Grey

Silver Grey

Silver Grey

Silver Grey

#### Creative-Tube box FR socket Material: Steel/Plastic Creative-Tubes: 20 mm Amperage: 16 Amp

Holes/Depth: 5/45mm

Finish

- 141 mm -

- 141 mm

CTBOX-FRA Silver Grey

Creative-Tube box with GER Schuko socket C€ UK CA 82 mm