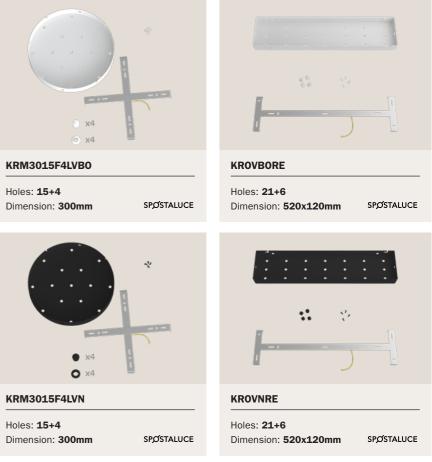

## **SPOSTALUCE S-14**

NEW

The special Spostaluce esse14 Kit with an S14d lightbulb socket allows lighting design enthusiasts to bring the elegant modern style of these bulbs to places without existing lighting. Easily locate it to your preferred location, select your preferred cables, plug, and bulb, and connect to a power socket for endless custom installations.

#### SPØSTALUCE

10

The distinctive feature of the Spostaluce system is its extreme versatility. It not only allows you to start from a basic power socket or a single light point to create lighting installations of any shape and size, but you can