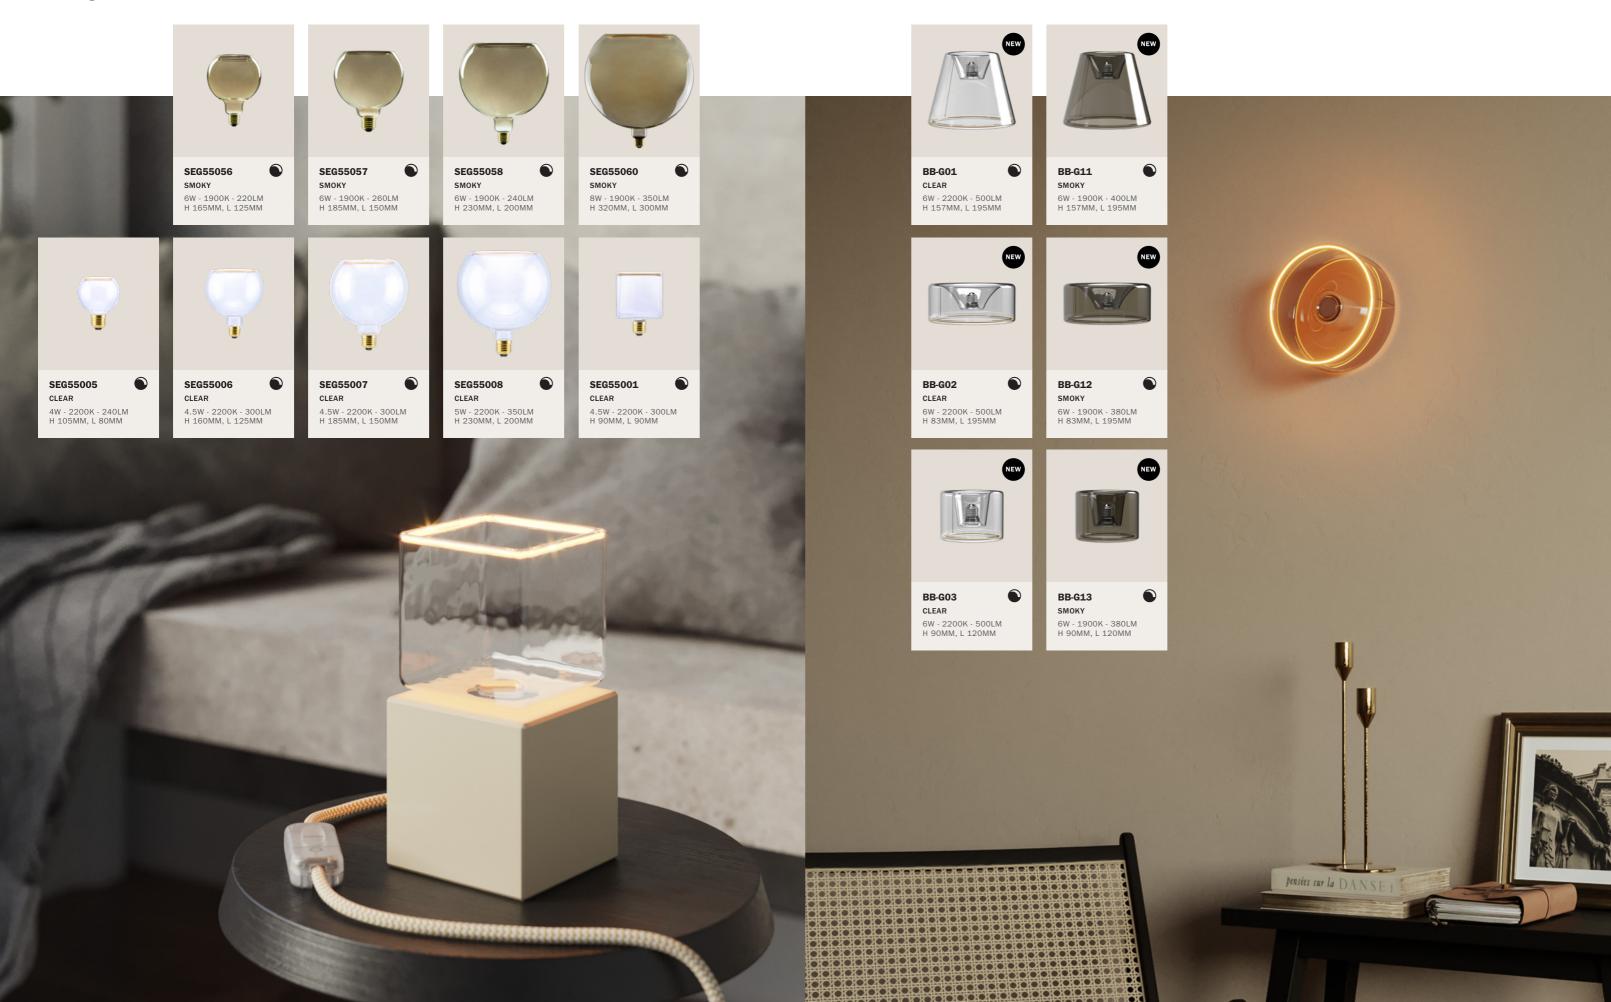

-C54 GOLDEN 7W - 2700K - 640LM H 149MM, L 64MM



PORCELAIN 7W - 2700K - 640LM H 149MM, L 64MM



4W - 1800K - 250LM H 149MM, L 64MM



G125

NEW

NEW







4.5W - 1800K - 105LM H 172MM, L 125MM

G150

PORCELAIN

7W - 2700K - 640LM

H 178MM, L 125MM





BB-E05 CLEAR 4W - 2700K - 470LM H 178MM, L 125MM



DL700174 HALF CUP SILVER 7W - 2700K - 806LM H 175MM, L 125MM



DL700683 GOLDEN 2W - 2000K - 40LM H 175MM, L 125MM



BB-C56 GOLDEN 7W - 2700K - 640LM H 178MM, L 125MM



4W - 1800K - 250LM H 178MM, L 125MM



DL700175 HALF CUP COPPER 7W - 2700K - 806LM H 175MM, L 125MM



CBL700232 GOLDEN 5W - 2000K - 250LM H 175MM, L 125MM



BB-M05 MILKY 4W - 2700K - 470LM H 178MM, L 125MM



CBL700216 GOLDEN 5W - 2000K - 250LM H 175MM, L 125MM

## **Other Shapes**







Lightbulbs

Floating

Ghost



FEELEN FEELEN

# 220V S14D

Simplicity and elegance define these linear light bulbs, emitting a calming, uniform glow. Available in various sizes, ranging from 30 cm to 100 cm, and a range of finishes, they seamlessly blend with any decor and personal style. They are equally striking on their own or as part of creative compositions.

# Clear



# **Porcelain effect**







# **B2B SERVICES**

# Choice

We offer hundreds of IMQ-HAR or UL certified cables made in Italy, complemented by a variety of lighting accessories and high-quality light bulbs that can generate thousands of combinations. Our assortment is regularly reviewed to set or match current lighting trends.

# Assembly

We can assemble and certify almost any of our products together to create your desired ready-to-use lamps tha