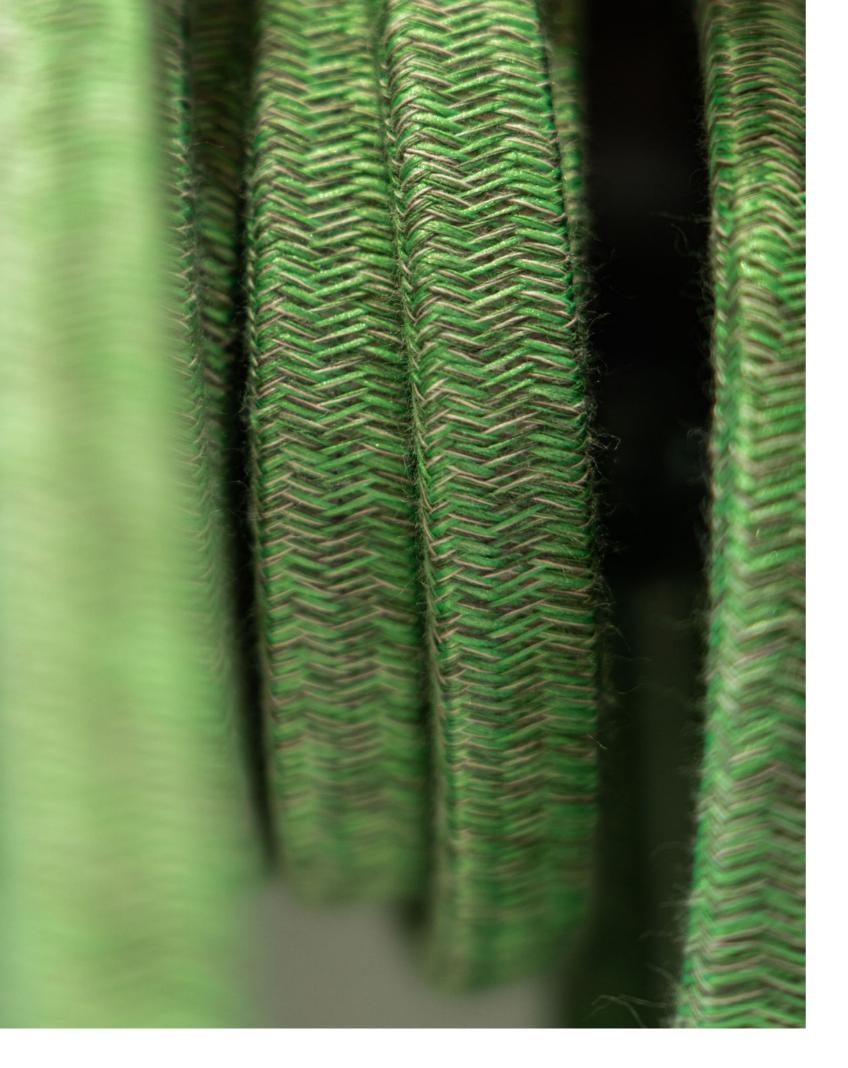

XZ15CN06

XZ15ECC37

四

XZ15CM21

Filé

Tubes.

Tubes are the Creative-Cables system that combines the beauty of the fabric covering with the practicality of a true surface wall system.

The Tubes system eliminates the need for ugly plastic electrical conduits or rigid metal pipework.

### Flexible

Creative-Tube combines the fabric-covered sheath with two metal filaments, allowing the conduit to maintain its shape when bent. It adapts to suit your needs.

## **CREATIVE-TUBES**

Creative-Tube is much more than just a fabric-covered conduit. Thanks to the metal filaments that run throughout it's entire length, Creative-Tube can assume and maintain any shape you give it.