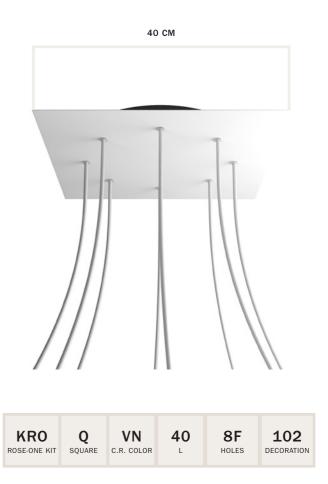

### **Twisted cotton cables**

Ideal for those seeking a natural mood.

#### **Specifications:**

300/300VAC 2x0,75mm<sup>2</sup> or 3x0,75mm<sup>2</sup> Flex Twisted Visible Spiral Cable DOUBLE INSULATION (additional transparent sheath), braided woven cloth textile sleeve.

The cable is sold by the meter, multiple orders will be delivered in one piece up to a maximum of 50 meters in length.

TC23

2 X 0,75 XZ2TC23 3 X 0,75 XZ3TC23

TC53

66