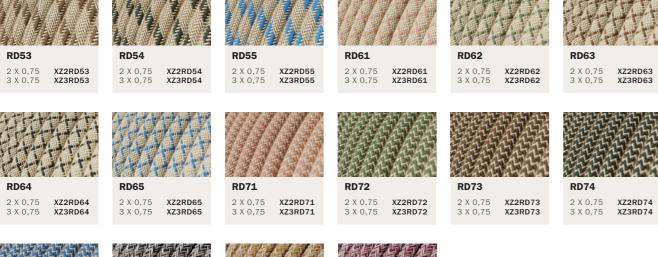

|



RC01

62

**RX08** 

2 X 0,75 XZ2RX08

3 X 0,75 XZ3RX08

RC21 2 X 0,75 XZ2RC21 3 X 0,75 XZ3RC21

RC53

**RX07** 

2 X 0,75

3 X 0,75 XZ3RX07

XZ2RX07

**RC34** 2 X 0,75 XZ2RC34 3 X 0,75 XZ3RC34

RC32 2 X 0,75 XZ2RC53 3 X 0,75 XZ3RC53

2 X 0,75 XZ2RC32 3 X 0,75 XZ3RC32



2 X 0,75 XZ2RZ27 3 X 0,75 XZ3RZ27









2 X 0,75 XZ2RN26 3 X 0,75 XZ3RN26

### **Cotton and linen cables**

Not only colours can be mixed, but fabrics too! In this small selections, linen, cotton, glitters are put together to create some totally new patterns.





RD53

**RD64** 

RD75 2 X 0,75 XZ2RD75 3 X 0,75 XZ3RD75

2 X 0,75 XZ2RS81 3 X 0.75 XZ3RS81

**RS81** 

2 X 0,75 3 X 0,75

XZ2RS82

XZ3RS82

**RS82** 

**RS83** 2 X 0,75 3 X 0,75 XZ2RS83 XZ3RS83



These cables stand out for their elegance and brightness, that pops right out of the copper covering. The finish is perfect for refined settings, classic or modern. They are available only with three internal conductors and grounding cable.

**Specifications:** H03VV-F 300/300VAC 3x0,75mm<sup>2</sup>

Flex Round IMQ-HAR Cable DOUBLE INSULATION under textile braid.

Diameter: 6,6mm The cable is sold by the meter, multiple orders will be delivered in one piece up to a maximum of 50 meters in length.

| RR01     |         | RR02     |         | RR03     |
|----------|---------|----------|---------