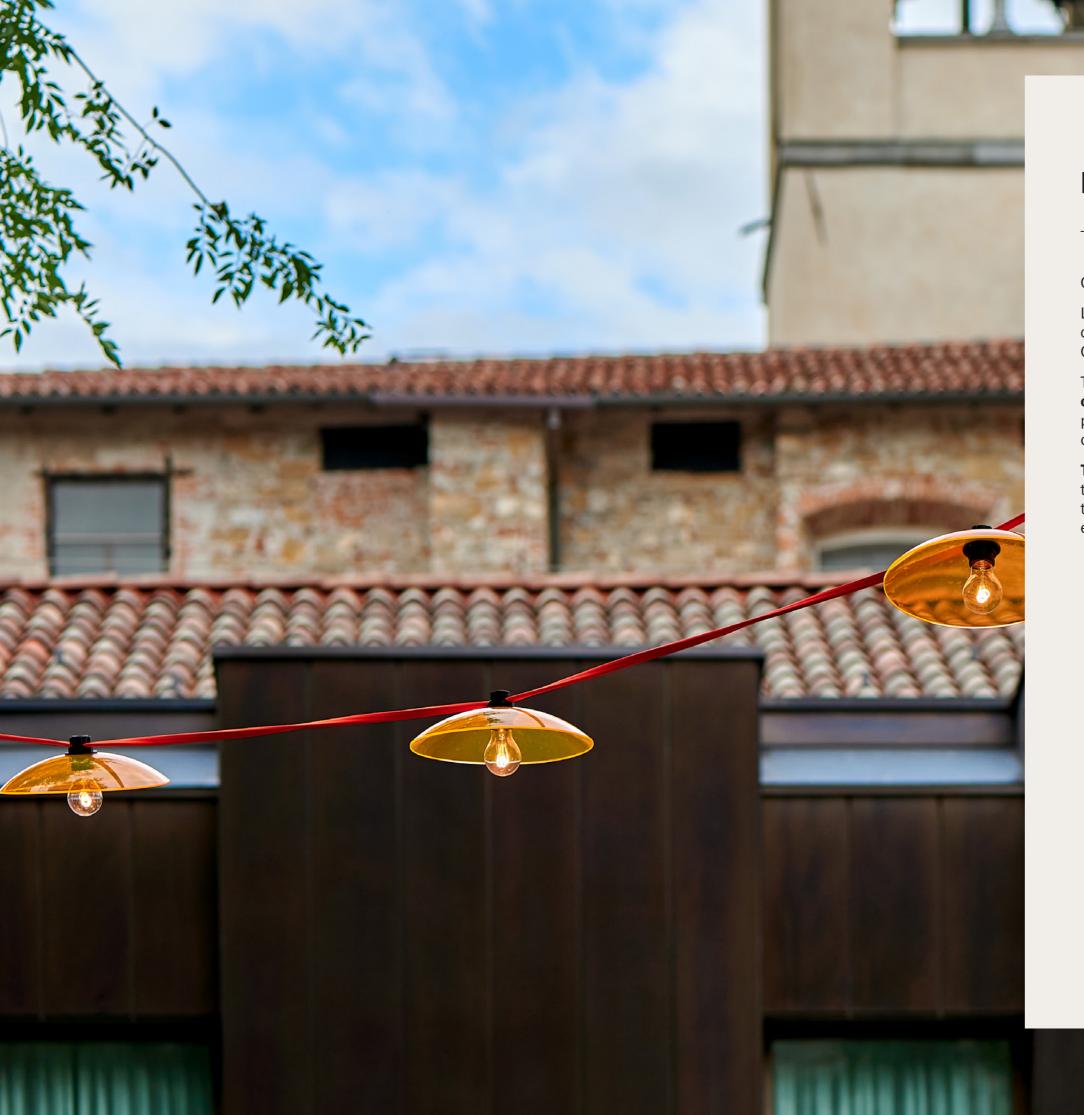

## **SPOSTALUCE S-14**

NEW

The special Spostaluce esse14 Kit with an S14d lightbulb socket allows lighting design enthusiasts to bring the elegant modern style of these bulbs to places without existing lighting. Easily locate it to your preferred location, select your preferred cables, plug, and bulb, and connect to a power socket for endless custom installations.

#### SPØSTALUCE

10

The distinctive feature of the Spostaluce system is its extreme versatility. It not only allows you to start from a basic power socket or a single light point to create lighting installations of any shape and size, but you can