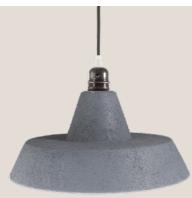

-------------------------------|----------------------------|-------------------------|
| Finish                                                                         | Code                       | Suitable for E26 socket |
| Glossy White                                                                   | EKCABIAN                   |                         |
| Blackboard - White                                                             | EKCALABI                   |                         |
| Ceramic - White                                                                | EKCACEBI                   |                         |
| •••••                                                                          |                            |                         |

Creative-Cables







1.

| Industrial lampshade for susp                            | Industrial lampshade for suspension |  |     |
|----------------------------------------------------------|-------------------------------------|--|-----|
| Material: Glazed ceramic<br>Fitting: E27<br>Weight: 1 kg | C€<br>C€                            |  | 0.1 |
|                                                          | MADE IN ITALY                       |  |     |

Code

EKPSBIAN

- 305 mm -

Suitable for E26 socket



Finish

Glossy White









Ceramic Corten Streaked Avion Streaked Evergreen

Finish

| mpshade - I<br>: Painted ce<br>:27<br>0.45 kg | Vlateria collecti<br>ramic | ion<br>C€<br>ĽŔ |                   | E                       |  |
|-----------------------------------------------|-----------------------