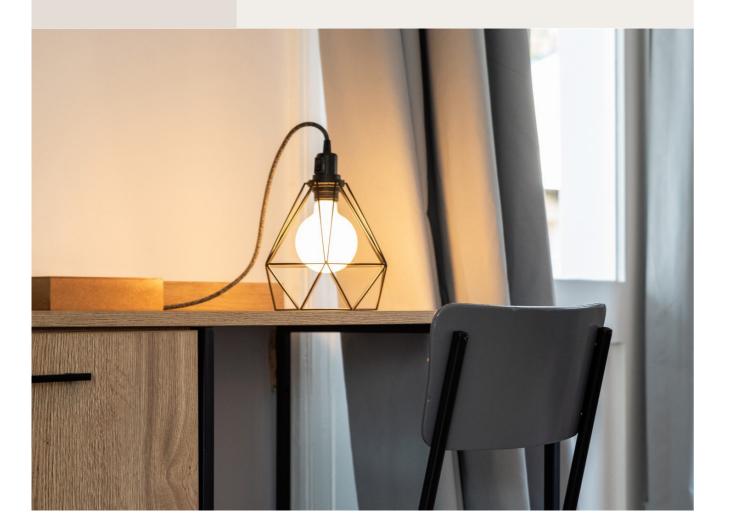

---------------------------|
| Material: <b>Meta</b><br>Fitting: <b>E27</b><br>Weight: <b>1.4 kg</b><br>Max bulb mm | {                 | CE<br>ER<br>350 mm                    |
| Finish                                                                               | Code              | UL Listed E26 socket is also avaiable |
| White                                                                                | KPAM23VBL         |                                       |
| Black                                                                                | KPAM23VNO         |                                       |
| Copper                                                                               |                   |                                       |

LAMPHOLDER INCLUDED















# METAL ELLEPÌ

Ellepì is the metallic lampshade characterized by a minimal a captivating functional design, perfect for those who want to recreate a modern and Scandinavian style of furniture.







#### DIBOND<sup>®</sup> ELLEPÌ

The Ellepì mini flat lampshades are made from Dibond<sup>®</sup>, a light yet sturdy material able to withstand any weather. The colourful contrasts bring a breath of fresh air to any room or outdoor space.



Creative-Cables





| Oversize Ellepi lampshade<br>Material: Dibond®<br>Fitting: E27<br>Weight: 0.7 kg | e for outdoor - 40 cm<br>C €<br>ĽK | 0 | 43 mm |
|----------------------------------------------------------------------------------|------------------------------------|---|-------|
| Finish