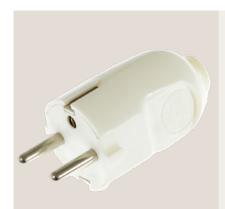

White

Black

– 50 mm –

| Material: <b>Thermopla</b><br>Rated Voltage/Curro<br>Suitable lampshade<br>Fitting: <b>E27</b> | ent: <b>250V/4A</b> | C€<br>R¥ | - | 56 mm- |
|------------------------------------------------------------------------------------------------|---------------------|----------|---|--------|
| Finish                                                                                         | Code                |          |   |        |