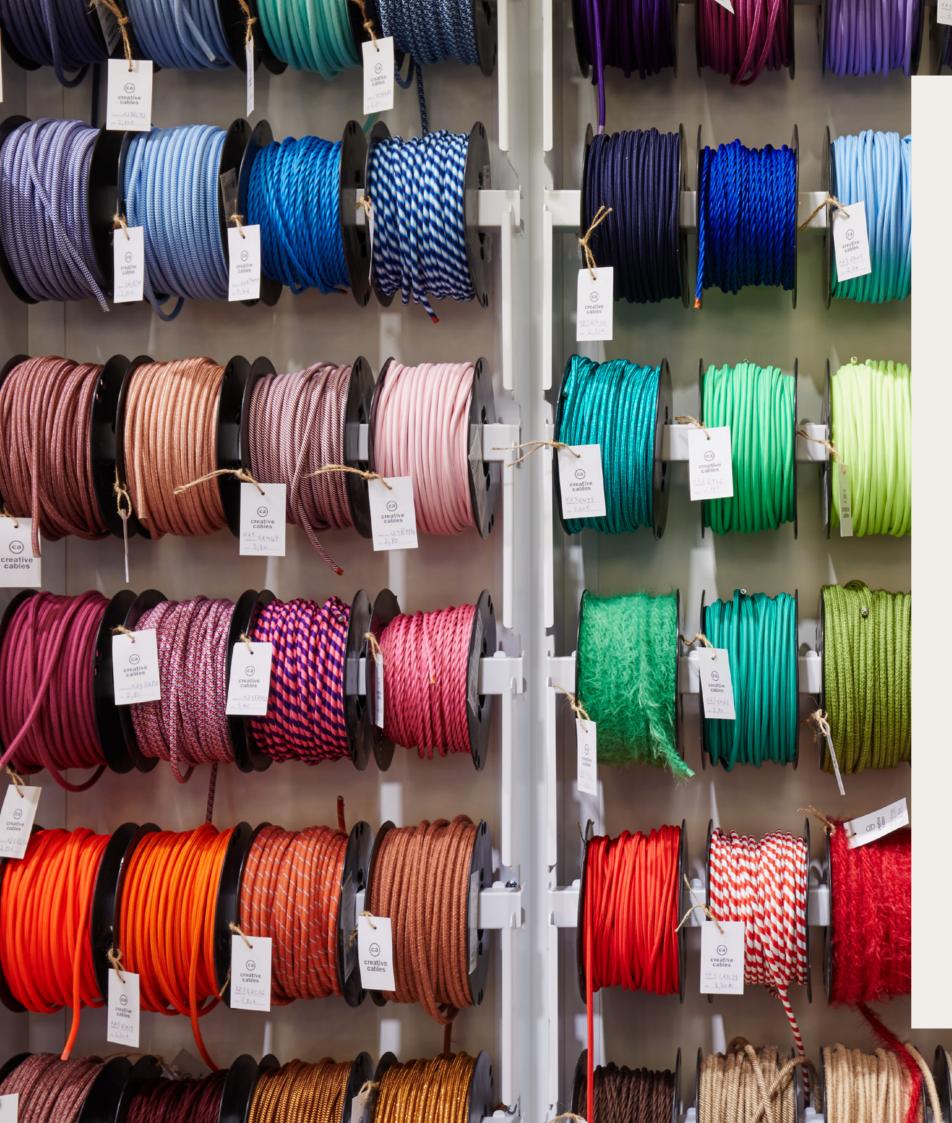

# FLAT CABLES

These flat cables are Creative-Cables solution allowing you to both create wonderful string-light for your garden parties and beautiful indoor designs. Choose from a selection of colors and add the Filé System accessories for your compositions.

#### What does UV resistant cable mean?

It means the fabric used to line these cables was designed to resist UV rays, which make up around 10% of sunlight. The colour of UV resistant cables remains vibrant and doesn't tend to fade over time, even when they are consistently exposed to sunlight.