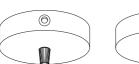

# **SPOSTALUCE E27**

#### The Spostaluce E27 kit is the ideal solution for lovers of lighting design who wish to create a customized lighting installation in any environment, even where no light fixtures exist.

| Cover Material: The<br>Rated Voltage/Pow<br>Cables: 0,75-1,5m<br>Fitting: E27 | er: 220-240V/12W | 09 min |
|-------------------------------------------------------------------------------|------------------|--------|
| Finish                                                                        | Code             |        |
| White                                                                         | KPL27L2FLPB      |        |
|                                                                               |                  |        |

# SPØSTALUCE

-50 mm-