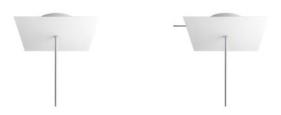

# **SPOSTALUCE E27**

#### The Spostaluce E27 kit is the ideal solution for lovers of lighting design who wish to create a customized lighting installation in any environment, even where no light fixtures exist.

| Cover Material: The<br>Rated Voltage/Pow<br>Cables: 0,75-1,5m<br>Fitting: E27 | er: 220-240V/12W | 09 min |
|-------------------------------------------------------------------------------|------------------|--------|
| Finish                                                                        | Code             |        |
| White                                                                         | KPL27L2FLPB      |        |
|                                                                               |                  |        |