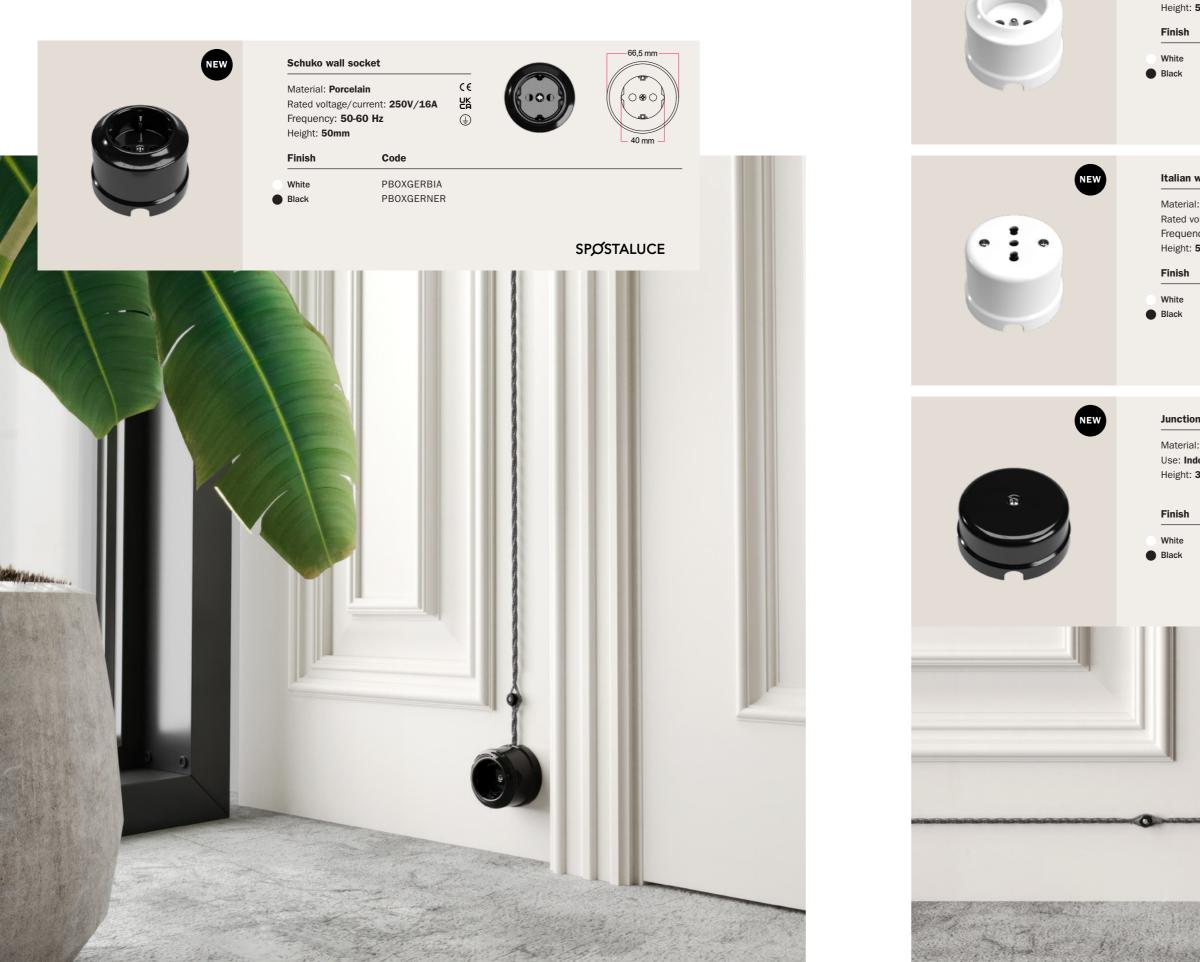

## **CREATIVE-TUBES BOXES**

Junction box, box with switches or box with sockets: discover all the amazing possibilities offered by Creative-Tubes and select the accessories that best serve your creativity.

**Creative-Tube Metal Clad Junction box** C€ Material: Steel UK CA Creative-Tubes: 20 mm Holes/Depth: 5/45mm - 87 mm -Finish Code CTBOX Silver Grey

Silver Grey

Silver Grey

Silver Grey

#### Creative-Tube box FR socket Material: Steel/Plastic Creative-Tubes: 20 mm Amperage: 16 Amp

Holes/Depth: 5/45mm

Finish

- 141 mm -

- 141 mm

CTBOX-FRA Silver Grey

Creative-Tube box with GER Schuko socket C€ UK CA 82 mm

Silver Grey

| Code      |  |
|-----------|--|
| CTBOX-GER |  |

Silver Grey

CTBOX-2FRA

| Creative-Tube | box v | with 2 | GER | Schuko | sockets |
|---------------|-------|--------|-----|--------|---------|
|               |       |        |     |        |         |

Material: Steel/Plastic Creative-Tubes: 20 mm Amperage: 16 Amp Holes/Depth: 8/45mm

Silver Grey

Finish

CTBOX-2GER

Code

Aluminiur

Creative-Tube - T-shaped Junction box