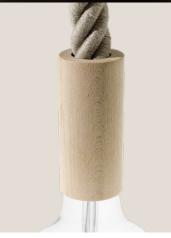

# FILÉ LAMP HOLDERS

Provide your pendant lighting the exact illumination you desire by choosing from a variety of lamps and lamp holders to connect to it. Opt for classic wooden lamp holders, either natural or painted, suitable for exposed bulbs or lampshades. Alternatively, you can pair your creation with the Tub-E14 spot lamp.