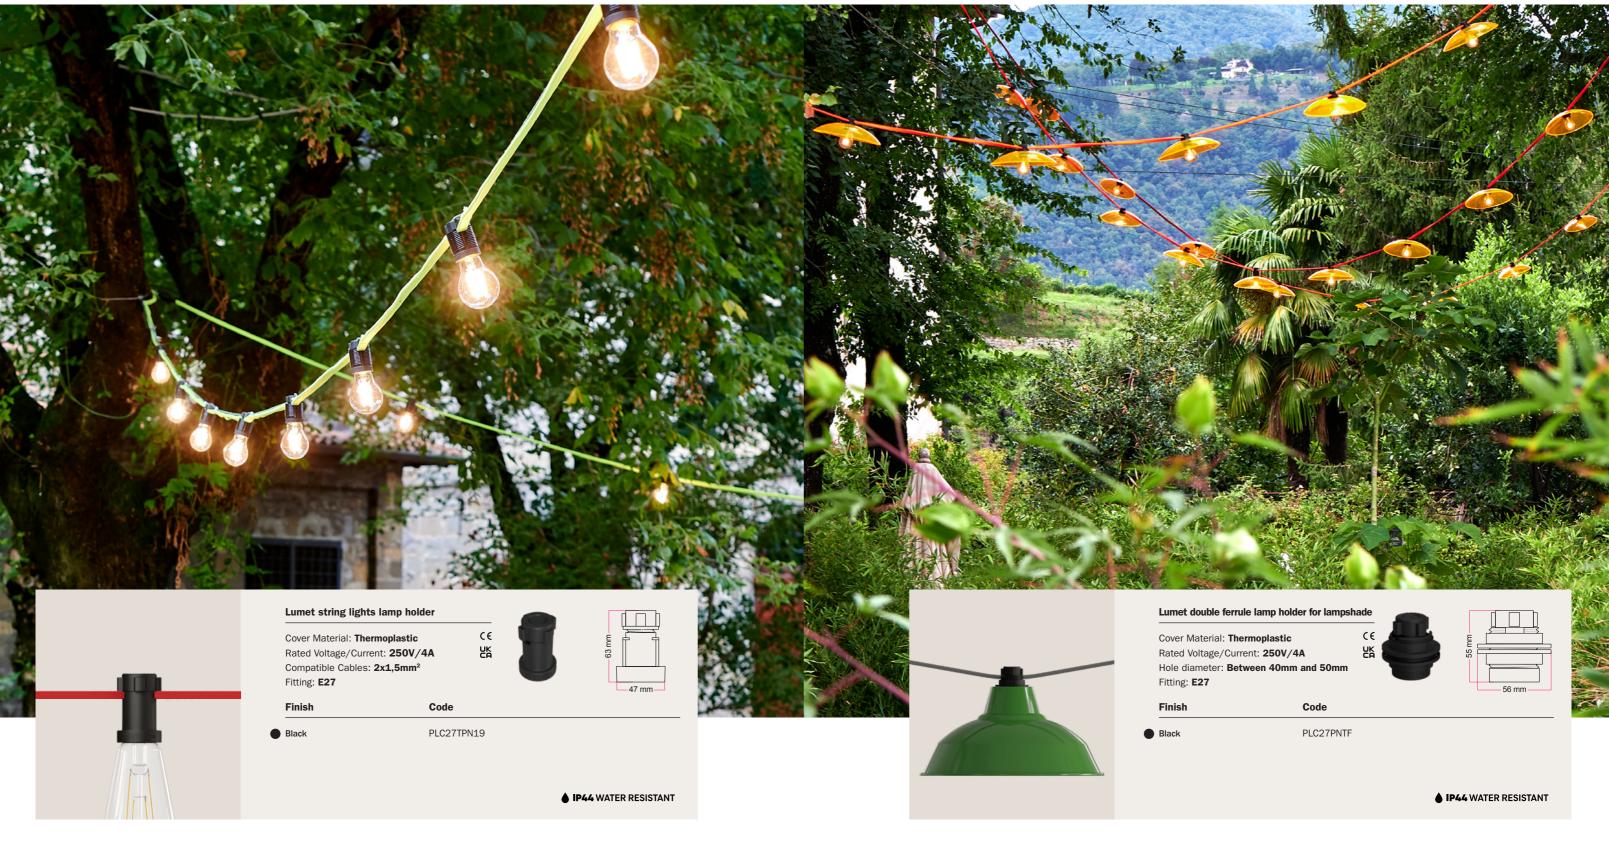

# FLAT CABLES

These flat cables are Creative-Cables solution allowing you to both create wonderful string-light for your garden parties and beautiful indoor designs. Choose from a selection of colors and add the Filé System accessories for your compositions.

#### What does UV resistant cable mean?

It means the fabric used to line these cables was designed to resist UV rays, which make up around 10% of sunlight. The colour of UV resistant cables remains vibrant and doesn't tend to fade over time, even when they are consistently exposed to sunlight.