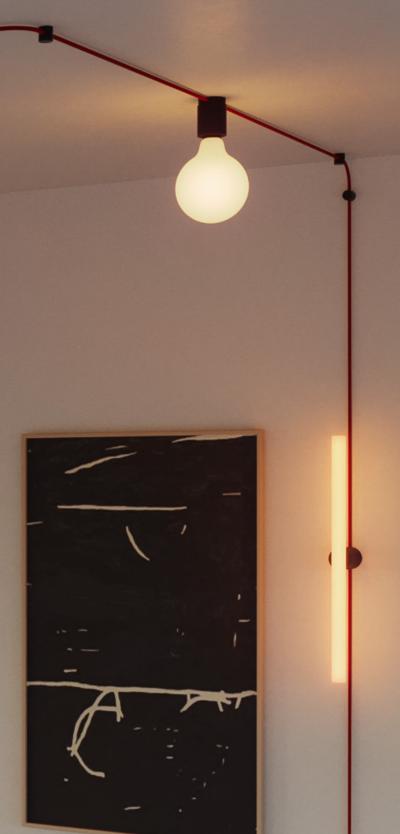

# **SPOSTALUCE**

### No matter the lamp, the layout or the setting... the right answer is Spostaluce!

Say goodbye to dark corners with the versatile Spostaluce.

Choosing the placement for ceiling and wall lamps can be a daunting task, and you may feel constrained by your existing sockets or light sources. That's where Spostaluce comes in, allowing you to effortlessly transform the lighting in your home. It's not only easy but also enjoyable, thanks to a wide selection of elegant and fun-colored textile cables.

All you need to do is connect the Spostaluce lamp plug to the nearest electrical socket and attach the lamp to your room's wall or ceiling. It couldn't be simpler!

## **FRESH LIGHT**

A creative solution for introducing new lighting sources throughout your home.

# **100% CUSTOMIZABLE**

Explore countless color and shape combinations.

Patented Solution MADE IN ITALY

Save yourself the trouble of tearing down walls and hiring

Follow this logo inside the catalog and discover all the components you can match