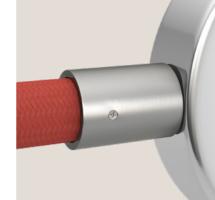

## **CREATIVE-TUBES TERMINALS**

The metal terminals are essential accessories for connecting Creative-Tubes to junction boxes and metal cladding, enabling you to create captivating wall installations. They are constructed from metal with a zinc-plated finish.