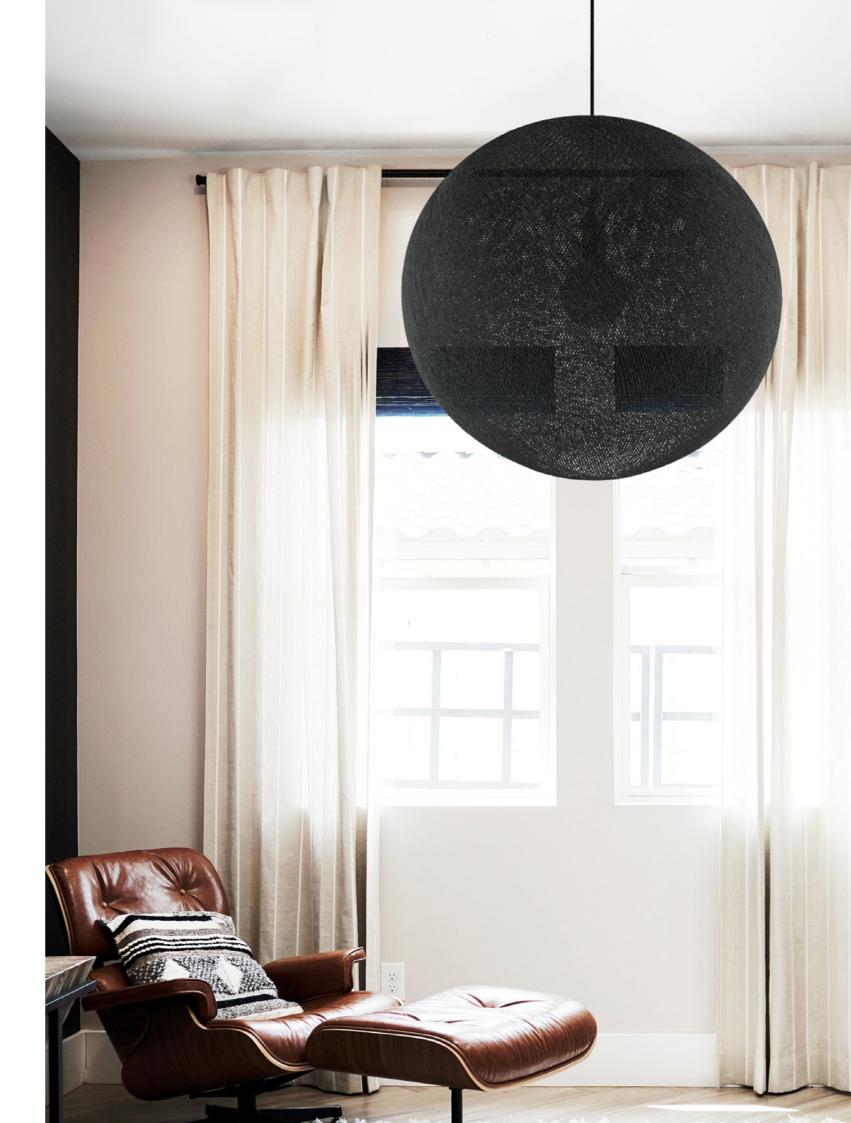

# **SPOSTALUCE**

### No matter the lamp, the layout or the setting... the right answer is Spostaluce!

Say goodbye to dark corners with the versatile Spostaluce.

Choosing the placement for ceiling and wall lamps can be a daunting task, and you may feel constrained by your existing sockets or light sources. That's where Spostaluce comes in, allowing you to effortlessly transform the lighting in your home. It's not only easy but also enjoyable, thanks to a wide selection of elegant and fun-colored textile cables.

All you need to do is connect the Spostaluce lamp plug to the nearest electrical socket and attach the lamp to your room's wall or ceiling. It couldn't be simpler!

## **FRESH LIGHT**

A creative solution for introducing new lighting sources throughout your home.

# **100% CUSTOMIZABLE**

Explore countless color and shape combinations.

Patented Solution MADE IN ITALY

Save yourself the trouble of tearing down walls and hiring

Follow this logo inside the catalog and discover all the components you can match