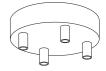

N

SPØSTALUCE

Ø 83MM H 25MM

6

4-SIDE HOLES Ø 83MM H 25MM



KRM83FCVN 1 HOLE Ø 83MM H 25MM

SPØSTALUCE

KRM12SF4LVN

4-SIDE HOLES

SPØSTALUCE

Ø 120MM H 25MM

0

KRM12FC2LVNTERM

Ø 120MM H 25MM

1 HOLE + 2-SIDE HOLES



KRM83FC2LVNTERM 1 HOLE + 2-SIDE HOLES



1 HOLE + 2-SIDE HOLES Ø 120MM H 25MM









KRM573FVNTERM

3 HOLE Ø 120MM H 25MM



KRM575FVNTERM 5 HOLE Ø 120MM H 25MM



KRM576FVNTERM 7 HOLE

Ø 120MM H 25MM



KRM83FCVNTERM 1 HOLE Ø 83MM H 25MM



KRM57FCVN 1 HOLE Ø 120MM H 25MM



KRM572FVN 2 HOLE Ø 120MM H 25MM



KRM574FVN 4 HOLE Ø 120MM H 25MM



KRM126FVN 6 HOLE Ø 120MM H 25MM



KRM57FCVNTERM4 1 HOLE + 70MM CLAMP Ø 120MM H 25MM



SPØSTALUCE KRM83FC2LVN 1 HOLE + 2-SIDE HOLES Ø 83MM H 25MM



KRM57FCVNTERM

1 HOLE Ø 120MM H 25MM



KRM572FVNTERM 2 HOLE

Ø 120MM H 25MM



KRM574FVNTERM 4 HOLE Ø 120MM H 25MM



KRM126FVNTERM 6 HOLE Ø 120MM H 25MM



KRM57FCVNTERM5 1 HOLE + 150MM CLAMP 120MM H 25MM



Finish: CHROME

C€

UK CA

 $(\downarrow)$ 



Plastic Cable Clamps

Code: PC1SER00



Metal Cable Clamps

Code: SERM1CR



SPOSTALUCE KRM12SF4LCR 4-SIDE HOLES Ø 120MM H 25MM

0

SPØSTALUCE

KRM12FC2LCRTERM

KRM573FCRTERM

3 HOLE Ø 120MM H 25MM

1 HOLE + 2-SIDE HOLES Ø 120MM H 25MM



KRM572FCR

Ø 120MM H 25MM

Ø 120MM H 25MM

KRM574FCR

4 HOLE

Q.

P

2 HOLE

KRM57FCCRTERM 1 HOLE Ø 120MM H 25MM

KRM572FCRTERM

2 HOLE Ø 120MM H 25MM



SPOSTALUCE KRM12FC2LCR 1 HOLE + 2-SIDE HOLES Ø 120MM H 25MM



KRM573FCR 3 HOLE Ø 120MM H 25MM



KRM575FCR 5 HOLE Ø 120MM H 25MM







METAL CEILING ROSE Finish: COPPER

C€ UK CA



KRM573FRATERM 3 HOLE Ø 120MM H 25MM

|  | -