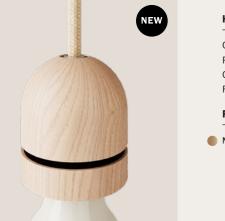

## **SPOSTALUCE S-14**

NEW

The special Spostaluce esse14 Kit with an S14d lightbulb socket allows lighting design enthusiasts to bring the elegant modern style of these bulbs to places without existing lighting. Easily locate it to your preferred location, select your preferred cables, plug, and bulb, and connect to a power socket for endless custom installations.