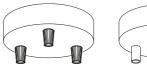

# FILÉ LAMP HOLDERS

Provide your pendant lighting the exact illumination you desire by choosing from a variety of lamps and lamp holders to connect to it. Opt for classic wooden lamp holders, either natural or painted, suitable for exposed bulbs or lampshades. Alternatively, you can pair your creation with the Tub-E14 spot lamp.

|   | Filé system string light                                                                     | lamp holder   |          |   |
|---|----------------------------------------------------------------------------------------------|---------------|----------|---|
|   | Material: <b>Wood</b><br>Rated Voltage/Current: <b>2</b><br>Compatible cables: <b>String</b> |               |          |   |
|   | Fitting: E27                                                                                 | MADE IN ITALY |          |   |
| - | Finish                                                                                       | Code          |          |   |
|   | White                                                                                        | BLCAT02       |          |   |
|   | Black                                                                                        | BLCAT03       |          |   |
| 4 | Neutral                                                                                      | BLCAT01       |          |   |
|   |                                                                                              |               |          |   |
|   | Filé system adjustable                                                                       | spotlight     |          |   |
|   | Material: Wood/Metal                                                                         | CE            | <u>~</u> |   |
|   | Rose diameter: <b>120mm</b>                                                                  | UK            |          |   |
|   | Lampshade: Tub-E14 me                                                                        |               |          | Ę |
|   | Fitting: E14 max 10W                                                                         |               | 0        |   |
|   | Finish                                                                                       | Code          |          |   |