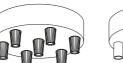

## **CREATIVE-TUBES BOXES**

Junction box, box with switches or box with sockets: discover all the amazing possibilities offered by Creative-Tubes and select the accessories that best serve your creativity.

**Creative-Tube Metal Clad Junction box** C€ Material: Steel UK CA Creative-Tubes: 20 mm Holes/Depth: 5/45mm - 87 mm -Finish Code CTBOX Silver Grey

Silver Grey

Silver Grey

Silver Grey