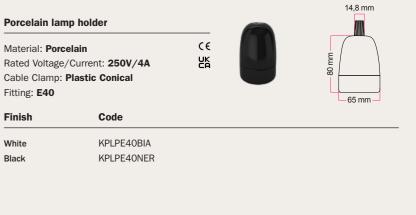

| THE ORIGINAL CREATIVE-CABLES       | 57  |
|------------------------------------|-----|
| Lighting Cables                    | 60  |
| Large section cables               | 70  |
| Rope cables                        | 74  |
| Ultra Soft silicone electric cable | 77  |
| Extra low voltage cables           | 78  |
| Outdoor EIVA Cables                | 80  |
| Flat Cables                        | 83  |
| LAMP HOLDERS                       | 85  |
| Metal lamp holders                 | 86  |
| P-Light lamp holder                | 90  |
| Wooden lamp holders                | 91  |
| Silicone lamp holders              | 97  |
| Recycled plastic lamp holder       | 98  |
| Thermoplastic lamp holders         | 99  |
| EIVA IP65 lamp holders             | 100 |
| Thermoplastic IP44 lamp holder     | 102 |
| Thermoplastic S14 lamp holder      | 104 |
| Filé lamp holders                  | 106 |
| Bakelite lamp holders              | 110 |
| Ceramic lamp holder                | 112 |
| Cement lamp holder                 | 112 |
| Porcelain lamp holders             | 113 |
| SPOTLIGHTS                         | 115 |
| Tub-E14                            | 116 |
| GU1d0                              | 118 |
| CEILING ROSES                      | 121 |
| Metal ceiling roses                | 122 |
| Silicone ceiling roses             | 135 |
| Wooden ceiling roses               | 136 |
| Porcelain ceiling roses            | 140 |
| Ceramic ceiling roses              | 140 |
| ROSE-ONE                           | 143 |
| Customizable ceiling rose          |     |