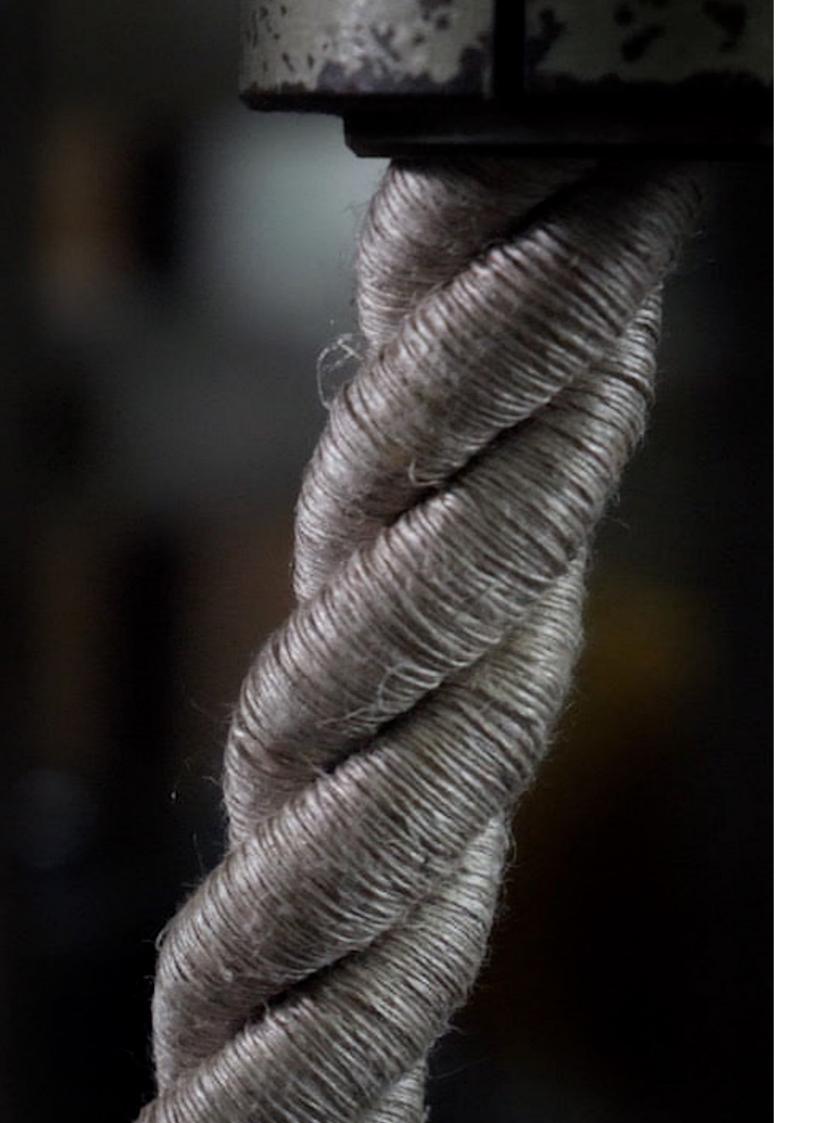

### Large round natural fabric cables

Porcelain

These cables covered by Jute or linen are perfect to create extension cords, multi-sockets or to bring power to your electrical appliances, all while maintaining a natural style.