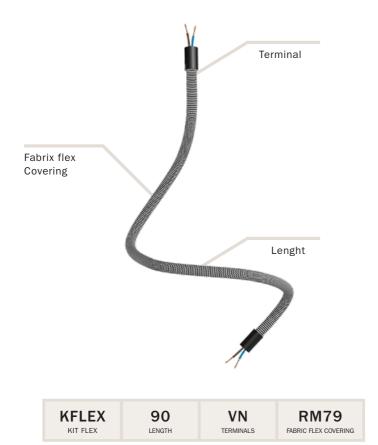

| rent: 250V/4A<br>tic Cylindrical | UK<br>MADE IN ITALY | - |
|----------------------------------|---------------------|---|
| Coc                              | le                  |   |
| KBL                              | .3110               |   |