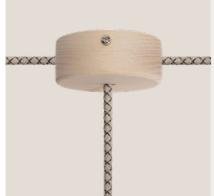

| RR01     |         | RR02     |         | RR03     |
|----------|---------|----------|---------|----------|
| 3 X 0,75 | XZ3RR01 | 3 X 0,75 | XZ3RR02 | 3 X 0,75 |