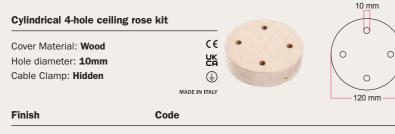

e basic colours, but they are so extremely versatile that we've created more options to give you more possibilities to style your interior as you prefer: natural wood can be painted or polished as desired. Each ceiling rose has a matching wooden lamp holder.

### **120mm Diameter**



| Wooden ceiling rose kit |               |
|-------------------------|---------------|
| Cover Material: Wood    | CE            |
| Hole diameter: 10mm     | UK            |
| Cable Clamp: Hidden     | Ē             |
|                         | MADE IN ITALY |
| Finish                  | Code          |



KRL0210

Wenge Effect

White Black

Neutral

Finish

White

Black

Neutral

Neutral



KRL0310

KRL0410

KRL0110

Hole diameter: 10mm Cable Clamp: Hidden

Code

KRL1210 KRL1310 KRL1110

MADE IN ITALY





KRL4F0410 Wenge Effect KRL4F0110



10 mm

0

120 mm-



Finish White Black Neutral

White

Finish

White





136



| Wooden ceiling rose kit -                                                               | XL cord                          | 16 mm  |
|-----------------------------------------------------------------------------------------|----------------------------------|--------|
| Cover Material: <b>Wood</b><br>Hole diameter: <b>16mm</b><br>Cable Clamp: <b>Hidden</b> | C C<br>LK<br>()<br>MADE IN ITALY | 120 mm |
| Finish                                                                                  | Code                             |        |
| White                                                                                   | KRL0216                          |        |