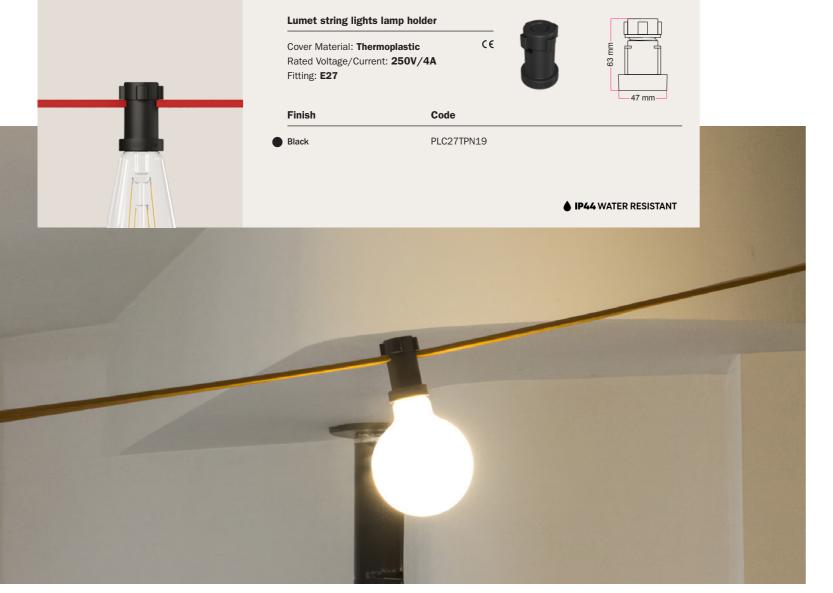

White

Black

– 50 mm –

| Material: <b>Thermopla</b><br>Rated Voltage/Curro<br>Suitable lampshade<br>Fitting: <b>E27</b> | ent: <b>250V/4A</b> | C€<br>R¥ | - | 56 mm- |
|------------------------------------------------------------------------------------------------|---------------------|----------|---|--------|
| Finish                                                                                         | Code                |          |   |        |