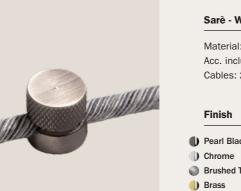

#### The Spostaluce E27 kit is the ideal solution for lovers of lighting design who wish to create a customized lighting installation in any environment, even where no light fixtures exist.

| Cover Material: The<br>Rated Voltage/Pow<br>Cables: 0,75-1,5m<br>Fitting: E27 | er: 220-240V/12W | 09 min |
|-------------------------------------------------------------------------------|------------------|--------|
| Finish                                                                        | Code             |        |
| White                                                                         | KPL27L2FLPB      |        |
|                                                                               |                  |        |