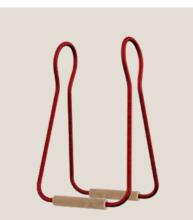

per-light structure can staple the globe of any G125 bulb, leaving it suspended and in view. The Taché consists of two mirrored arms with an aluminium wire frame covered with a braid made from the fabric of our cables and two elegant Made in Italy wooden feet. As well as a decorative function, the covering sleeve protects the bulb's surface.

#### **WOODEN FEET KIT - TABLE LAMP SUPPORT**

These beechwood feet made in Italy have a supporting purpose, allowing you to transform a lampshade into a table lamp base. They are equipped with double-sided adhesive tape to secure the lampshade and felt pads on the underside to ensure protection and adherence to the supporting surface. The wooden feet are available in different finishes to allow for a pleasant harmonious effect of your installation.







#### The extra idea

Transform one of our ceramic lampshades from the Materia collection into a table lamp base, add a fabric lampshade and a SnakeBis wiring kit: getting a 100% Made in Italy customized lamp it's easier with this Wooden feet kit!





One of the best Italian design project of 2021

208

# WALL FIXTURES

Fairleads, hooks, decentralizers: these small pieces will give shape to your installation and allow you to run your cables exactly in the way you imagined.



| Material: <b>Plastic</b><br>Acc. included: <b>screw and wall plug Ø 4</b> |         | C€<br>₽Å | 20 mm |  |
|---------------------------------------------------------------------------|---------|----------|-------|--|
| Finish                                                                    | Code    |