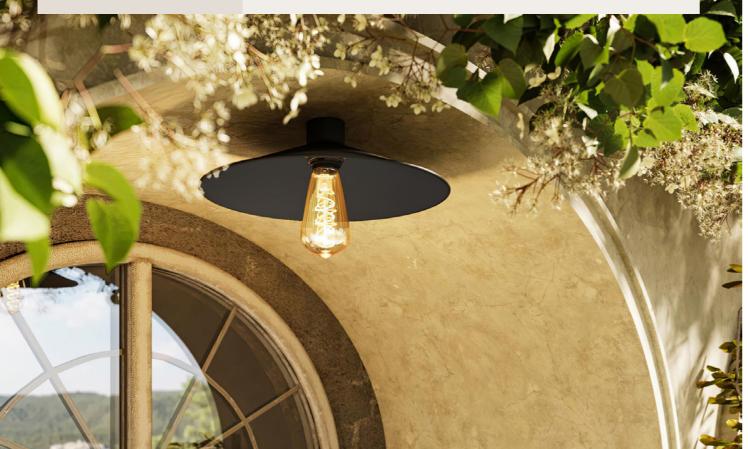

### **SPOSTALUCE E27 FOR LAMPSHADES**

Crafted specifically for lampshades, this versatile Spostaluce E27 kit offers endless possibilities for custom illumination. It's the perfect solution for creating a personalized lighting arrangement on any wall or ceiling, even in spaces without existing light fixtures.