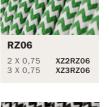

NG20RT41 COLOR: RAYON BLACK/WHITE 3D

NG20RM01

COLOR: RAYON WHITE

NG20RM09

COLOR: RAYON RED

NG20RZ24 COLOR: RAYON BLACK/GOLD

COLOR: RAYON NEON ORANGE

NG20RM27 COLOR: RAYON CIPRIA

NG20RF15

NG20RN01 COLOR: NEUTRAL NATURAL LINEN

NG20RN02 COLOR: GREY NATURAL LINEN

NG16RN06 COLOR: RAYON JUTE

NG20RM04

22

COLOR: RAYON BLACK