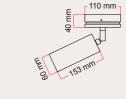

ilé system adjustable                                                                       | spotlight     |          |   |
|   | Material: Wood/Metal                                                                         | CE            | <u>~</u> |   |
|   | Rose diameter: <b>120mm</b>                                                                  | UK            |          |   |
|   | Lampshade: Tub-E14 me                                                                        |               |          | Ę |
|   | Fitting: E14 max 10W                                                                         |               | 0        |   |
|   | Finish                                                                                       | Code          |          |   |

White

Black



– 50 mm –



| Material: <b>Thermopla</b><br>Rated Voltage/Curro<br>Suitable lampshade<br>Fitting: <b>E27</b> | ent: <b>250V/4A</b> | C€<br>R¥ | - | 56 mm- |
|------------------------------------------------------------------------------------------------|---------------------|----------|---|--------|
| Finish                                                                                         | Code                |          |   |        |

RLCAT32SPOT

**RLCAT33SPOT** 



90

Filé



# FILÉ ACCESSORIES

Create wall or ceiling lighting compositions by combining all the components of the Filé system. Utilizing wall fairlead, canopy and terminal blocks, you can design unique lighting solutions to enhance your interiors.



| Material: <b>Wood</b><br>Distance between fixing h<br>Compati