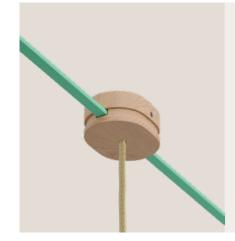

# FILÉ LAMP HOLDERS

Provide your pendant lighting the exact illumination you desire by choosing from a variety of lamps and lamp holders to connect to it. Opt for classic wooden lamp holders, either natural or painted, suitable for exposed bulbs or lampshades. Alternatively, you can pair your creation with the Tub-E14 spot lamp.

|   | Filé system string light                                                                     | lamp holder   |          |   |
|---|----------------------------------------------------------------------------------------------|---------------|----------|---|
|   | Material: <b>Wood</b><br>Rated Voltage/Current: <b>2</b><br>Compatible cables: <b>String</b> |               |          |   |
|   | Fitting: E27                                                                                 | MADE IN ITALY |          |   |
| - | Finish                                                                                       | Code          |          |   |
|   | White                                                                                        | BLCAT02       |          |   |
|   | Black                                                                                        | BLCAT03       |          |   |
| 4 | Neutral                                                                                      | BLCAT01       |          |   |
|   |                                                                                              |               |          |   |
|   | Filé system adjustable                                                                       | spotlight     |          |   |
|   | Material: Wood/Metal                                                                         | CE            | <u>~</u> |   |
|   | Rose diameter: <b>120mm</b>                                                                  | UK            |          |   |
|   | Lampshade: Tub-E14 me                                                                        |               |          | Ę |
|   | Fitting: E14 max 10W                                                                         |               | 0        |   |
|   | Finish                                                                                       | Code          |          |   |