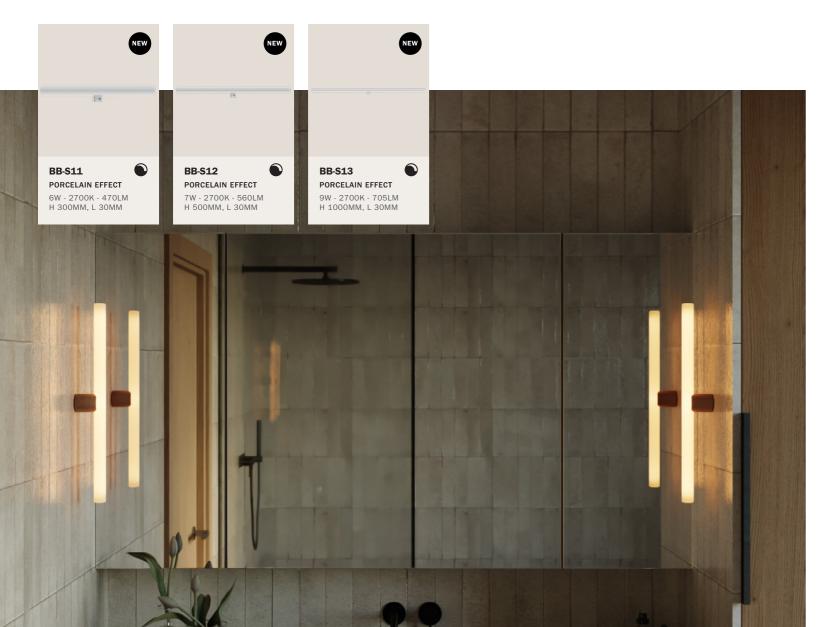

## **SPOSTALUCE S-14**

NEW

The special Spostaluce esse14 Kit with an S14d lightbulb socket allows lighting design enthusiasts to bring the elegant modern style of these bulbs to places without existing lighting. Easily locate it to your preferred location, select your preferred cables, plug, and bulb, and connect to a power socket for endless custom installations.