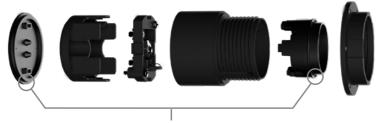

## **CREATIVE-TUBES BOXES**

Junction box, box with switches or box with sockets: discover all the amazing possibilities offered by Creative-Tubes and select the accessories that best serve your creativity.

**Creative-Tube Metal Clad Junction box** C€ Material: Steel UK CA Creative-Tubes: 20 mm Holes/Depth: 5/45mm - 87 mm -Finish Code CTBOX Silver Grey

Silver Grey

Silver Grey

Silver Grey