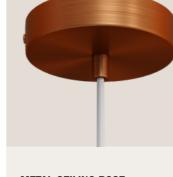

BR 5 HOLE Ø 120MM H 25MM



KRM57FCBR0TERM4 1 HOLE + 70MM CLAMP

Ø 120MM H 25MM



Finish: BRUSHED TITANIUM CE UK ŧ



Plastic Cable Clamps

Code: PC1SER00



Metal Cable Clamps

Code: SERM1TIS



SPOSTALUCE KRM83SF4LVTIS 4-SIDE HOLES Ø 83MM H 25MM



SPØSTALUCE KRM83FC2LVTISTERM 1 HOLE + 2-SIDE HOLES Ø 83MM H 25MM



SPØSTALUCE KRM12FC2LVTIS 1 HOLE + 2-SIDE HOLES Ø 120MM H 25MM





KRM573FVTIS 3 HOLE Ø 120MM H 25MM

3 HOLE

5 HOLE

KRM575FVTIS

KRM576FVTIS

7 HOLE Ø 120MM H 25MM

Ø 120MM H 25MM



KRM574FVTIS 4 HOLE

M

KRM126FVTIS

Ø 120MM H 25MM

6 HOLE

4 HOLE



KRM126FVTISTERM 6 HOLE



KRM576FVTISTERM 7 HOLE

Ø 120MM H 25MM

KRM575FVTISTERM

Ø 120MM H 25MM

5 HOLE



KRM57FCVTISTERM4 1 HOLE + 70MM CLAMP Ø 120MM H 25MM



Ø 120MM H 25MM



KRM57FCVTISTERM5 1 HOLE + 150MM CLAMP







METAL CEILING ROSE Finish: BRUSHED COPPER CE UK CA Ē



#### **Plastic Cable Clamps**

Code: PC1SER00

Metal Cable Clamps

Code: SERM1RAS



SPØSTALUCE

KRM12FC2LRAS

KRM573FRAS 3 HOLE Ø 120MM H 25MM



KRM575FRAS 5 HOLE Ø 120MM H 25MM



KRM576FRAS 7 HOLE Ø 120MM H 25MM

130

**Ceiling Roses** 

Creative-Cables

SPØSTALUCE

0

KRM83FCVTIS

1 HOLE Ø 83MM H 25MM

SPØSTALUCE

KRM12SF4LVTIS

Ø 120MM H 25MM

0

4-SIDE HOLES

KRM12FC2LVTISTERM KRM572FVTIS 1 HOLE + 2-SIDE HOLES 2 HOLE Ø 120MM H 25MM Ø 120MM H 25MM



₽

KRM574FVITSTERM

Ø 120MM H 25MM



SPOSTALUCE

KRM83FC2LVTIS

1 HOLE + 2-SIDE HOLES Ø 83MM H 25MM

KRM57FCVTISTERM

Ø 120MM H 25MM

1 HOLE

KRM83FCVTISTERM

1 HOLE Ø 83MM H 25MM

KRM57FCVTIS

Ø 120MM H 25MM

1 HOLE

















0

SPOSTALUCE

KRM83SF4LRAS

4-SIDE HOLES Ø 83