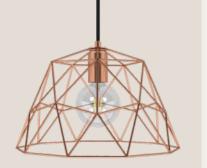

| AMPSHADES                            | 167 |
|--------------------------------------|-----|
| AWFSHAVES                            | 101 |
| Metal lampshades                     | 169 |
| Ellepì                               | 174 |
| Maiolica collection                  | 176 |
| UFO                                  | 178 |
| Ceramic lampshades                   | 182 |
| Cement lampshades                    | 186 |
| Fabric lampshades                    | 188 |
| Fibre Lampshades                     | 190 |
| Cablò                                | 196 |
| ACCESSORIES                          | 199 |
| Pinocchio                            | 200 |
| Pinocchio XL                         | 200 |
| Zigh-Zagh                            | 202 |
| Rolè                                 | 200 |
| Archet(TO)                           | 206 |
| Taché, light bulb support            | 208 |
| Wooden feet kit - Table lamp support | 209 |
| Wall Fixtures                        | 210 |
| Cable clamps                         | 212 |
| Adjustable metal joint               | 213 |
| Extension pipes                      | 214 |
| Suspension lamp accessories          | 216 |
| Other accessories                    | 217 |
| CREATIVE FLEX                        | 219 |
| Creative flexible extensions         | 210 |
|                                      |     |
| CAGE                                 | 227 |
| Nodular chandeliers                  |     |