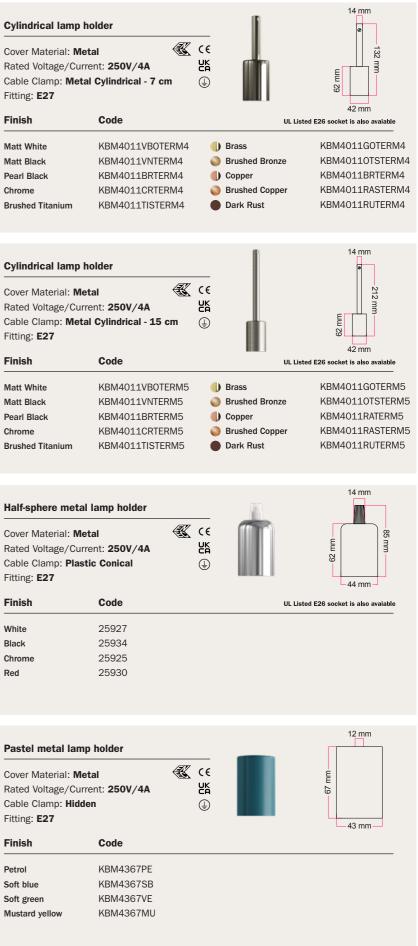

| KBM4011RATERN                  |
| Pearl Black                                                                                      | KBM4011BRTERM  | Brushed Copper | KBM4011RASTER                  |
| Chrome                                                                                           | KBM4011CRTERM  | Dark Rust      | KBM4011RUTERN                  |
| Brushed Titanium                                                                                 | KBM4011TISTERM |                |                                |









Fitting: E27

Finish

Matt White Matt Black Pearl Black Chrome

Brushed Titanium

Fitting: E27

Matt White

Chrome Brushed Titanium

Fitting: E27 Finish White

Black Chrome Red

Fitting: E27

Finish

Petrol

- Soft blue Soft green
- Mustard yellow







| Vintage alur | ninum lamp holder                                      |                      | <u>A</u> R | 12 mm                            |
|--------------|--------------------------------------------------------|----------------------|------------|----------------------------------|
| 0            | al: Aluminium<br>&/Current: 250V/4A<br>Plastic Conical | الله<br>الله<br>الله | Î          |                                  |
| Finish       | Code                                                   |                      | UL Lis     | sted E26 socket is also avaiable |
| Brass        | KBL27ALGO                                              |                      |            |                                  |



| Cover Material: <b>Milled aluminium</b><br>Rated Voltage/Current: