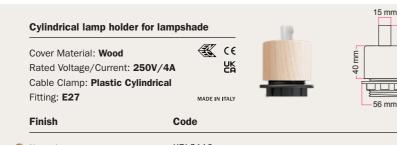

# FILÉ LAMP HOLDERS

Provide your pendant lighting the exact illumination you desire by choosing from a variety of lamps and lamp holders to connect to it. Opt for classic wooden lamp holders, either natural or painted, suitable for exposed bulbs or lampshades. Alternatively, you can pair your creation with the Tub-E14 spot lamp.

White

Black

– 50 mm –

| Material: <b>Thermopla</b><br>Rated Voltage/Curro<br>Suitable lampshade<br>Fitting: <b>E27</b> | ent: <b>250V/4A</b> | C€<br>R¥ | - | 56 mm- |
|------------------------------------------------------------------------------------------------|---------------------|----------|---|--------|
| Finish                                                                                         | Code                |          |   |        |