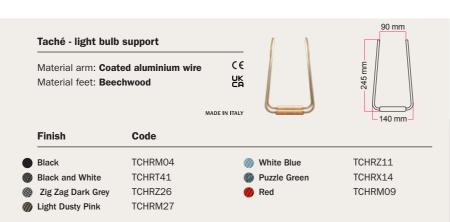

r-light structure can staple the globe of any G125 bulb, leaving it suspended and in view. The Taché consists of two mirrored arms with an aluminium wire frame covered with a braid made from the fabric of our cables and two elegant Made in Italy wooden feet. As well as a decorative function, the covering sleeve protects the bulb's surface.

#### **WOODEN FEET KIT - TABLE LAMP SUPPORT**

These beechwood feet made in Italy have a supporting purpose, allowing you to transform a lampshade into a table lamp base. They are equipped with double-sided adhesive tape to secure the lampshade and felt pads on the underside to ensure protection and adherence to the supporting surface. The wooden feet are available in different finishes to allow for a pleasant harmonious effect of your installation.







#### The extra idea

Transform one of our ceramic lampshades from the Materia collection into a table lamp base, add a fabric lampshade and a SnakeBis wiring kit: getting a 100% Made in Italy customized lamp it's easier with this Wooden feet kit!





One of the best Italian design project of 2021

208

# WALL FIXTURES

Fairleads, hooks, decentralizers: these small pieces will give shape to your installation and allow you to run your cables exactly in the way you imagined.



| Material: <b>Plastic</b><br>Acc. included: <b>screw and wall plug Ø 4</b> |         | C€<br>₽Å | 20 mm |  |
|---------------------------------------------------------------------------|---------|----------|-------|--|
| Finish                                                                    | Code    |