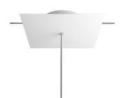

# **SPOSTALUCE E27**

#### The Spostaluce E27 kit is the ideal solution for lovers of lighting design who wish to create a customized lighting installation in any environment, even where no light fixtures exist.

| Cover Material: The<br>Rated Voltage/Pow<br>Cables: 0,75-1,5m<br>Fitting: E27 | er: 220-240V/12W | 09 min |
|-------------------------------------------------------------------------------|------------------|--------|
| Finish                                                                        | Code             |        |
| White                                                                         | KPL27L2FLPB      |        |
|                                                                               |                  |        |