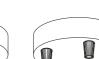

# **SPOSTALUCE E27**

#### The Spostaluce E27 kit is the ideal solution for lovers of lighting design who wish to create a customized lighting installation in any environment, even where no light fixtures exist.

| Cover Material: The<br>Rated Voltage/Pow<br>Cables: 0,75-1,5m<br>Fitting: E27 | er: 220-240V/12W | 09 min |
|-------------------------------------------------------------------------------|------------------|--------|
| Finish                                                                        | Code             |        |
| White                                                                         | KPL27L2FLPB      |        |
|                                                                               |                  |        |