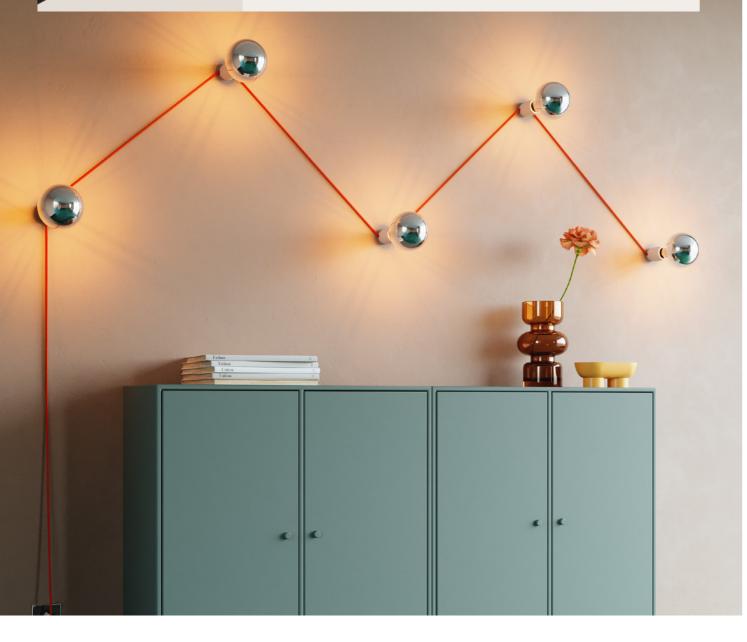

XZ15CN06

XZ15ECC37

四

XZ15CM21

Filé

Tubes.

Tubes are the Creative-Cables system that combines the beauty of the fabric covering with the practicality of a true surface wall system.

The Tubes system eliminates the need for ugly plastic electrical conduits or rigid metal pipework.

### Flexible

Creative-Tube combines the fabric-covered sheath with two metal filaments, allowing the conduit to maintain its shape when bent. It adapts to suit your needs.

## **CREATIVE-TUBES**

Creative-Tube is much more than just a fabric-covered conduit. Thanks to the metal filaments that run throughout it's entire length, Creative-Tube can assume and maintain any shape you give it.