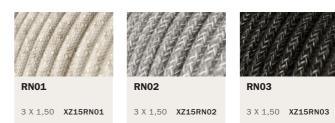

# FLAT CABLES

These flat cables are Creative-Cables solution allowing you to both create wonderful string-light for your garden parties and beautiful indoor designs. Choose from a selection of colors and add the Filé System accessories for your compositions.

| H05RNH2-F 300/500 VAC Rectangular flat shaped 2x1,5mm <sup>2</sup> cable                                                                                                        | CE            |           |
|---------------------------------------------------------------------------------------------------------------------------------------------------------------------------------|---------------|-----------|
| No flame propagation: in accordance with EN 60332-1-2/IEC 60332-1                                                                                                               | UK            |           |
| Referring Regulations: EN 50525-2-82 and IEC 60245<br>The cable is sold by the meter, multiple orders will be delivered<br>in one piece up to a maximum of 25 meters in length. | MADE IN ITALY | <u>11</u> |

#### What does UV resistant cable mean?

It means the fabric used to line these cables was designed to resist UV rays, which make up around 10% of sunlight. The colour of UV resistant cables remains vibrant and doesn't tend to fade over time, even when they are consistently exposed to sunlight.