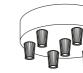

## **SPOSTALUCE S-14**

NEW

The special Spostaluce esse14 Kit with an S14d lightbulb socket allows lighting design enthusiasts to bring the elegant modern style of these bulbs to places without existing lighting. Easily locate it to your preferred location, select your preferred cables, plug, and bulb, and connect to a power socket for endless custom installations.

#### SPØSTALUCE

10

The distinctive feature of the Spostaluce system is its extreme versatility. It not only allows you to start from a basic power socket or a single light point to create lighting installations of any shape and size, but you can