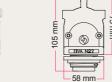

#### The Spostaluce E27 kit is the ideal solution for lovers of lighting design who wish to create a customized lighting installation in any environment, even where no light fixtures exist.

| Cover Material: The<br>Rated Voltage/Pow<br>Cables: 0,75-1,5m<br>Fitting: E27 | er: 220-240V/12W | 09 min |
|-------------------------------------------------------------------------------|------------------|--------|
| Finish                                                                        | Code             |        |
| White                                                                         | KPL27L2FLPB      |        |
|                                                                               |                  |        |