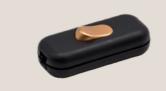

en the switch!

#### Inline single-pole switch

C€ Material: Thermoplastic UK Rated voltage: 250V Resistive/Inductive/Iamp load: 2A/1A/1A Cable: H03VVH2-F - H03VV-F, 2x0.75mm<sup>2</sup>



### Base colour: White

| Button Colour       | Oode         |
|---------------------|--------------|
| Button Colour       | Code         |
| Black               | INTRFMBIANER |
| Titanium            | INTRFMBIATIS |
| Bronze              | INTRFMBIAOTS |
| ) Copper            | INTRFMBIARAS |
| Petrol              | INTRFMBIAPE  |
| Soft blue           | INTRFMBIASB  |
| Soft green          | INTRFMBIAVE  |
| Mustard yellow      | INTRFMBIAMU  |
| Wood Effect         | INTRFMBIALW  |
| Wenge Effect        | INTRFMBIALEG |
| Carbon Fiber Effect | INTRFMBIACAR |
| Pied de poule       | INTRFMBIAPPP |



#### Base colour: Black

| Button Colour       | Code         |
|---------------------|--------------|
| White               | INTRFNERBIA  |
| Titanium            | INTRFMNERTIS |
| Bronze              | INTRFMNEROTS |
| Copper              | INTRFMNERRAS |
| Petrol              | INTRFMNERPE  |
| Soft blue           | INTRFMNERSB  |
| Soft green          | INTRFMNERVE  |
| Mustard yellow      | INTRFMNERMU  |
| Wood Effect         | INTRFMNERLW  |
| Wenge Effect        | INTRFMNERLEG |
| Carbon Fiber Effect | INTRFMNERCAR |
| Pied de poule       | INTRFMNERPPP |
|                     |              |



# **399 & 400 CYLINDRICAL SWITCHES**

Cylindrical in shape and compact in size, these switches provide a practical way to adjust the power supply. With their distinctive appearance, the