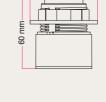

# **SPOSTALUCE E27**

#### The Spostaluce E27 kit is the ideal solution for lovers of lighting design who wish to create a customized lighting installation in any environment, even where no light fixtures exist.

| Cover Material: The<br>Rated Voltage/Pow<br>Cables: 0,75-1,5m<br>Fitting: E27 | er: 220-240V/12W | 09 min |
|-------------------------------------------------------------------------------|------------------|--------|
| Finish                                                                        | Code             |        |
| White                                                                         | KPL27L2FLPB      |        |
|                                                                               |                  |        |