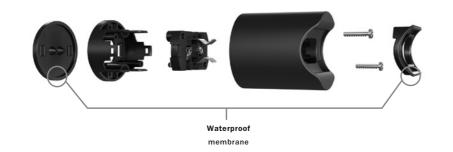

White

Black

– 50 mm –

| Material: <b>Thermopla</b><br>Rated Voltage/Curro<br>Suitable lampshade<br>Fitting: <b>E27</b> | ent: <b>250V/4A</b> | C€<br>R¥ | - | 56 mm- |
|------------------------------------------------------------------------------------------------|---------------------|----------|---|--------|
| Finish                                                                                         | Code                |          |   |        |