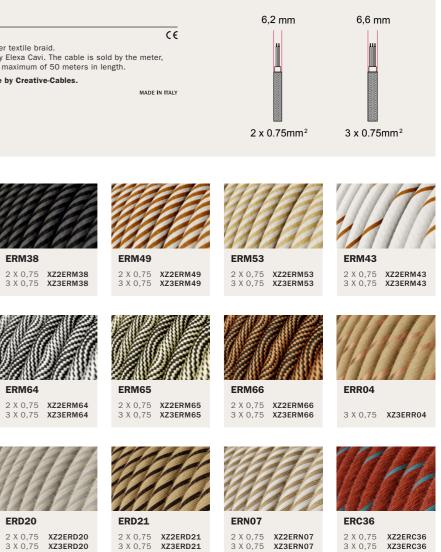

# FLAT CABLES

These flat cables are Creative-Cables solution allowing you to both create wonderful string-light for your garden parties and beautiful indoor designs. Choose from a selection of colors and add the Filé System accessories for your compositions.

| H05RNH2-F 300/500 VAC Rectangular flat shaped 2x1,5mm <sup>2</sup> cable                                                                                                        | CE            |           |
|---------------------------------------------------------------------------------------------------------------------------------------------------------------------------------|---------------|-----------|
| No flame propagation: in accordance with EN 60332-1-2/IEC 60332-1                                                                                                               | UK            |           |
| Referring Regulations: EN 50525-2-82 and IEC 60245<br>The cable is sold by the meter, multiple orders will be delivered<br>in one piece up to a maximum of 25 meters in length. | MADE IN ITALY | <u>11</u> |

#### What does UV resistant cable mean?

It means the fabric used to line these cables was designed to resist UV rays, which make up around 10% of sunlight. The colour of UV resistant cables remains vibrant and doesn't tend to fade over time, even when they are consistently exposed to sunlight.