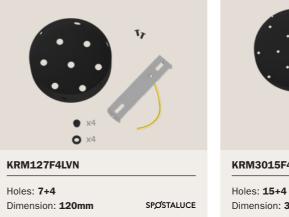

# **SPOSTALUCE E27**

#### The Spostaluce E27 kit is the ideal solution for lovers of lighting design who wish to create a customized lighting installation in any environment, even where no light fixtures exist.

| Cover Material: The<br>Rated Voltage/Pow<br>Cables: 0,75-1,5m<br>Fitting: E27 | er: 220-240V/12W | 09 min |
|-------------------------------------------------------------------------------|------------------|--------|
| Finish                                                                        | Code             |        |
| White                                                                         | KPL27L2FLPB      |        |
|                                                                               |                  |        |