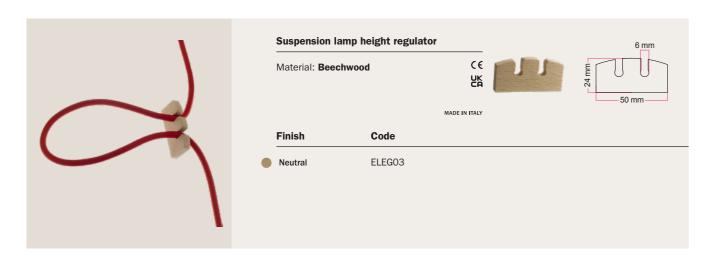

| F |    |  |  |
|---|----|--|--|
|   | IN |  |  |

| Large bark lamp holder                                                                                                |                              | 20 mm                                              |
|-----------------------------------------------------------------------------------------------------------------------|------------------------------|----------------------------------------------------|
| Cover Material: <b>Wood</b><br>Rated Voltage/Current: <b>250</b><br>Cable Clamp: <b>Hidden</b>                        | CE<br>V/4A                   | 220 mm                                             |
| Fitting: E27                                                                                                          | MADE IN ITALY                |                                                    |
| Finish                                                                                                                | Code                         | 50-80 mm<br>UL Listed E26 socket is also avaiable  |
| Bark                                                                                                                  | KBL0422016                   |                                                    |
| Small bark lamp holder                                                                                                |                              | 20 mm                                              |
| Cover Material: <b>Wood</b><br>Rated Voltage/Current: <b>250</b><br>Cable Clamp: <b>Hidden</b><br>Fitting: <b>E27</b> | C E<br>V/4A<br>MADE IN ITALY | 50-80 mm                                           |
| Finish                                                                                                                | Code                         | OU-OU MIM<br>UL Listed E26 socket is also avaiable |
|                                                                                                                       |                              |                                                    |

| n lamp holder                                                                            |                                | 7 mm  |
|------------------------------------------------------------------------------------------|--------------------------------|-------|
| laterial: <b>Wood</b><br>oltage/Current: <b>25</b><br>lamp: <b>Hidden</b><br>E <b>27</b> | C E<br>50V/4A<br>MADE IN ITALY | 50 mm |
|                                                                                          | Code                           |       |
| ffect                                                                                    | KBL1110<br>KBL1410             |       |
|                                                                                          |                                |       |