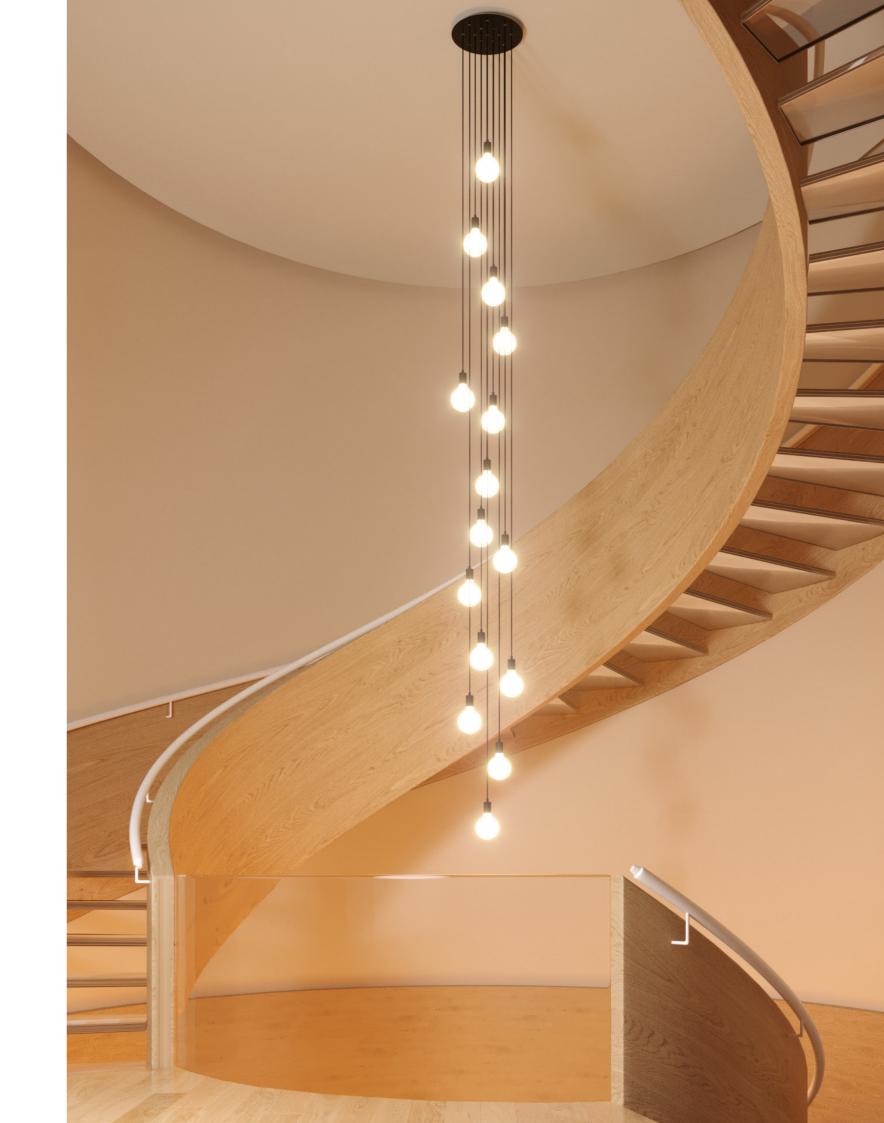

### No matter the lamp, the layout or the setting... the right answer is Spostaluce!

Say goodbye to dark corners with the versatile Spostaluce.

Choosing the placement for ceiling and wall lamps can be a daunting task, and you may feel constrained by your existing sockets or light sources. That's where Spostaluce comes in, allowing you to effortlessly transform the lighting in your home. It's not only easy but also enjoyable, thanks to a wide selection of elegant and fun-colored textile cables.

All you need to do is connect the Spostaluce lamp plug to the nearest electrical socket and attach the lamp to your room's wall or ceiling. It couldn't be simpler!

## **FRESH LIGHT**

A creative solution for introducing new lighting sources throughout your home.

# **100% CUSTOMIZABLE**

Explore countless color and shape combinations.

Patented Solution MADE IN ITALY

Save yourself the trouble of tearing down walls and hiring

Follow this logo inside the catalog and discover all the components you can match