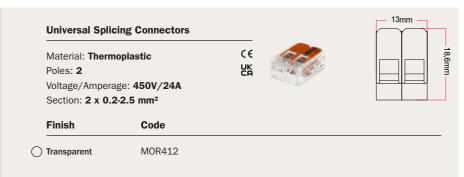

|
| Finish                                                                                                                    | Code                       |                     |   |                      |
| White                                                                                                                     | PVT16A1BI                  |                     |   |                      |
|                                                                                                                           |                            |                     |   |                      |

# **ELECTRICAL ACCESSORIES**

Splicing connectors are essential for completing your lighting installations. They are sold individually or in bulk boxes (10 or 100 pieces).





18,7mm

18,6mm



| Material: The  | moplastic               | CE       | Par       |
|----------------|-------------------------|----------|-----------|
| Poles: 3       |                         | UK<br>CA | A COLEMAN |
| Voltage/Ampe   | erage: 450V/24A         |          |           |
| Section: 2 x ( | ).2-2.5 mm <sup>2</sup> |          |           |

MOR413

○ Transparent



| Universal Splid                        | oplastic | CE       | the second | 29,9mm |
|----------------------------------------|----------|----------|------------|--------|
| Poles: 5<br>Voltage/Amperage: 450V/24A |          | UK<br>CA |            |        |
| Section: 2 x 0.2                       |          |          |            |        |
| Finish                                 | Code     |          |