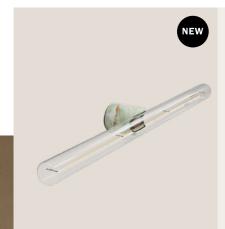

## **SPOSTALUCE S-14**

NEW

The special Spostaluce esse14 Kit with an S14d lightbulb socket allows lighting design enthusiasts to bring the elegant modern style of these bulbs to places without existing lighting. Easily locate it to your preferred location, select your preferred cables, plug, and bulb, and connect to a power socket for endless custom installations.

#### SPØSTALUCE

10

The distinctive feature of the Spostaluce system is its extreme versatility. It not only allows you to start from a basic power socket or a single light point to create lighting installations of any shape and size, but you can