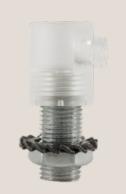

## **CREATIVE-TUBES TERMINALS**

The metal terminals are essential accessories for connecting Creative-Tubes to junction boxes and metal cladding, enabling you to create captivating wall installations. They are constructed from metal with a zinc-plated finish.