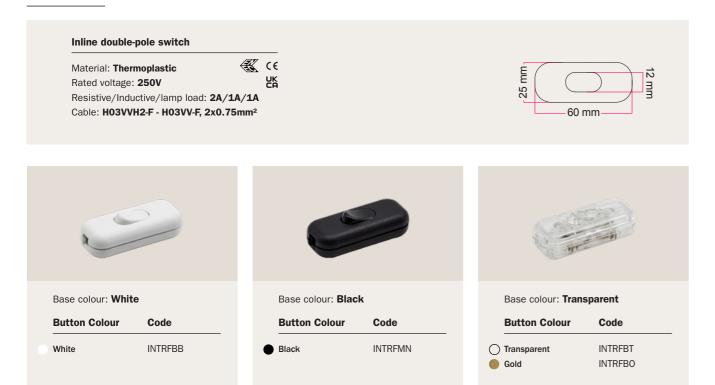

| load: 250V/2A<br>03VVV-F 2/3x0.75m           | C €<br>UKA<br>m²      | B | 64 mm | -92 mm |
| Finish                                                                                                           | Code                                         |                       |   |       |        |
| Black                                                                                                            | CAST662N                                     |                       |   |       |        |
|                                                                                                                  |                                              |                       |   |       |        |

# **SWITCHES**



# **FOOT SWITCHES**

Foot Switches are usually used for floor lamps, but their fun and unusual nature makes them perfect components even for table lamps. In addition to that, our buttons come in cool and unusual colour palettes. To give every lamp that unique and fun flair.

#### Inline single-pole foot switch

Æ (E Material: Plastic UK CA Rated voltage: 250V Resistive/lamp load: 2A/1A ( Cable: H03VVH2-F - H03VV-F, 2-3x0.75mm<sup>2</sup>





| Base colour: Whit | e       | Base co |
|-------------------|---------|---------|
| Button Colour     | Code    | Button  |
| White             | INTPEDB | Black   |

# **CREATIVE SWITCHES**

Tired of the classic single-colour switch?

With the Creative Switch, you can combine the shell of the switch with different colours of the button and create