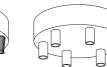

## **CREATIVE-TUBES BOXES**

Junction box, box with switches or box with sockets: discover all the amazing possibilities offered by Creative-Tubes and select the accessories that best serve your creativity.

**Creative-Tube Metal Clad Junction box** C€ Material: Steel UK CA Creative-Tubes: 20 mm Holes/Depth: 5/45mm - 87 mm -Finish Code CTBOX Silver Grey

Silver Grey

Silver Grey

Silver Grey