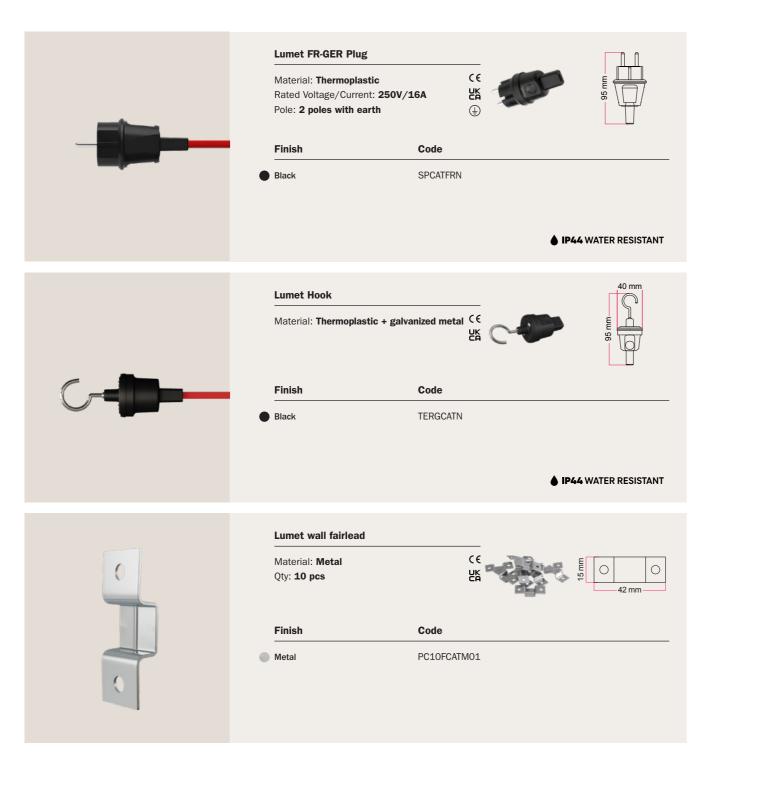

# FILÉ ACCESSORIES

Create wall or ceiling lighting compositions by combining all the components of the Filé system. Utilizing wall fairlead, canopy and terminal blocks, you can design unique lighting solutions to enhance your interiors.

#### Filé system wall fairlead

CE Compatible cables: String lights 2x1,5 mm<sup>2</sup> LK

- 50 mm —

MADE IN ITALY

Code

PASLCAT02 PASLCAT03 PASLCAT01