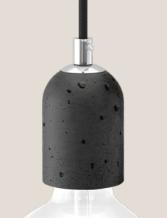

2 X 1,00 XZ2SM01

SM04 2 X 1,00 XZ2SM04

SM09 2 X 1,00 XZ2SM09

SX08

2 X 1,00 XZ2SN02

2 X 1,00 XZ2SN06

2 X 1,00 XZ2SX08

Some call them colourful textile cables, others fabric covered cables, whilst others still simply call them coloured cables. But really, for over 10 years their real name has been Creative-Cables.