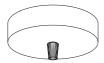

# **SPOSTALUCE E27**

#### The Spostaluce E27 kit is the ideal solution for lovers of lighting design who wish to create a customized lighting installation in any environment, even where no light fixtures exist.

| Cover Material: The<br>Rated Voltage/Pow<br>Cables: 0,75-1,5m<br>Fitting: E27 | er: 220-240V/12W | 09 min |
|-------------------------------------------------------------------------------|------------------|--------|
| Finish                                                                        | Code             |        |
| White                                                                         | KPL27L2FLPB      |        |
|                                                                               |                  |        |