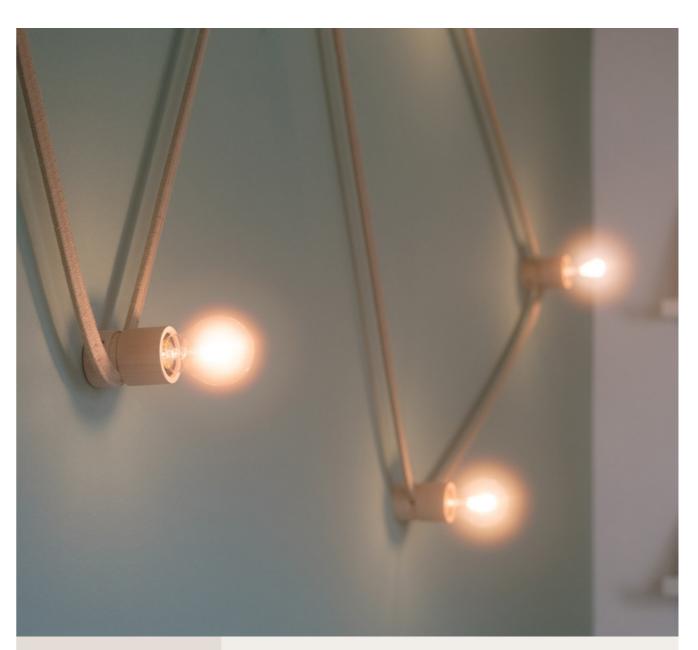

# FILÉ

effort of wiring up a lamp holder!

Create designs on the walls and ceilings using electrical cables available in more than 20 colors and Made in Italy wooden components. Create effective lighting, tailored to your lighting and design requirements.

Patented Solution MADE IN ITALY

Decorate and light up your walls with the **Filé** Components.

Create, decorate and light up impressive lighting installations in just a few steps. Filé lets you forget about the difficulty and