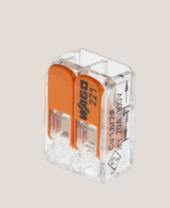

|
| Finish                                                                                                                    | Code                       |                     |   |                      |
| White                                                                                                                     | PVT16A1BI                  |                     |   |                      |
|                                                                                                                           |                            |                     |   |                      |

# **ELECTRICAL ACCESSORIES**

Splicing connectors are essential for completing your lighting installations. They are sold individually or in bulk boxes (10 or 100 pieces).





18,7mm

18,6mm



| Material: The  | moplastic               | CE       | Par       |
|----------------|-------------------------|----------|-----------|
| Poles: 3       |                         | UK<br>CA | A COLEMAN |
| Voltage/Ampe   | erage: 450V/24A         |          |           |
| Section: 2 x ( | ).2-2.5 mm <sup>2</sup> |          |           |

MOR413

○ Transparent



| Universal Splid                        | oplastic | CE       | the second | 29,9mm |
|----------------------------------------|----------|----------|------------|--------|
| Poles: 5<br>Voltage/Amperage: 450V/24A |          | UK<br>CA |            |        |
| Section: 2 x 0.2                       |          |          |            |        |
| Finish                                 | Code     |          |