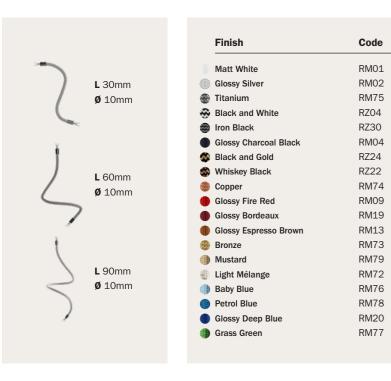

# SPØSTALUCE

-50 mm-

#### SPØSTALUCE

10

The distinctive feature of the Spostaluce system is its extreme versatility. It not only allows you to start from a basic power socket or a single light point to create lighting installations of any shape and size, but you can