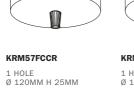

## **CREATIVE-TUBES BOXES**

Junction box, box with switches or box with sockets: discover all the amazing possibilities offered by Creative-Tubes and select the accessories that best serve your creativity.

**Creative-Tube Metal Clad Junction box** C€ Material: Steel UK CA Creative-Tubes: 20 mm Holes/Depth: 5/45mm - 87 mm -Finish Code CTBOX Silver Grey

Silver Grey

Silver Grey

Silver Grey