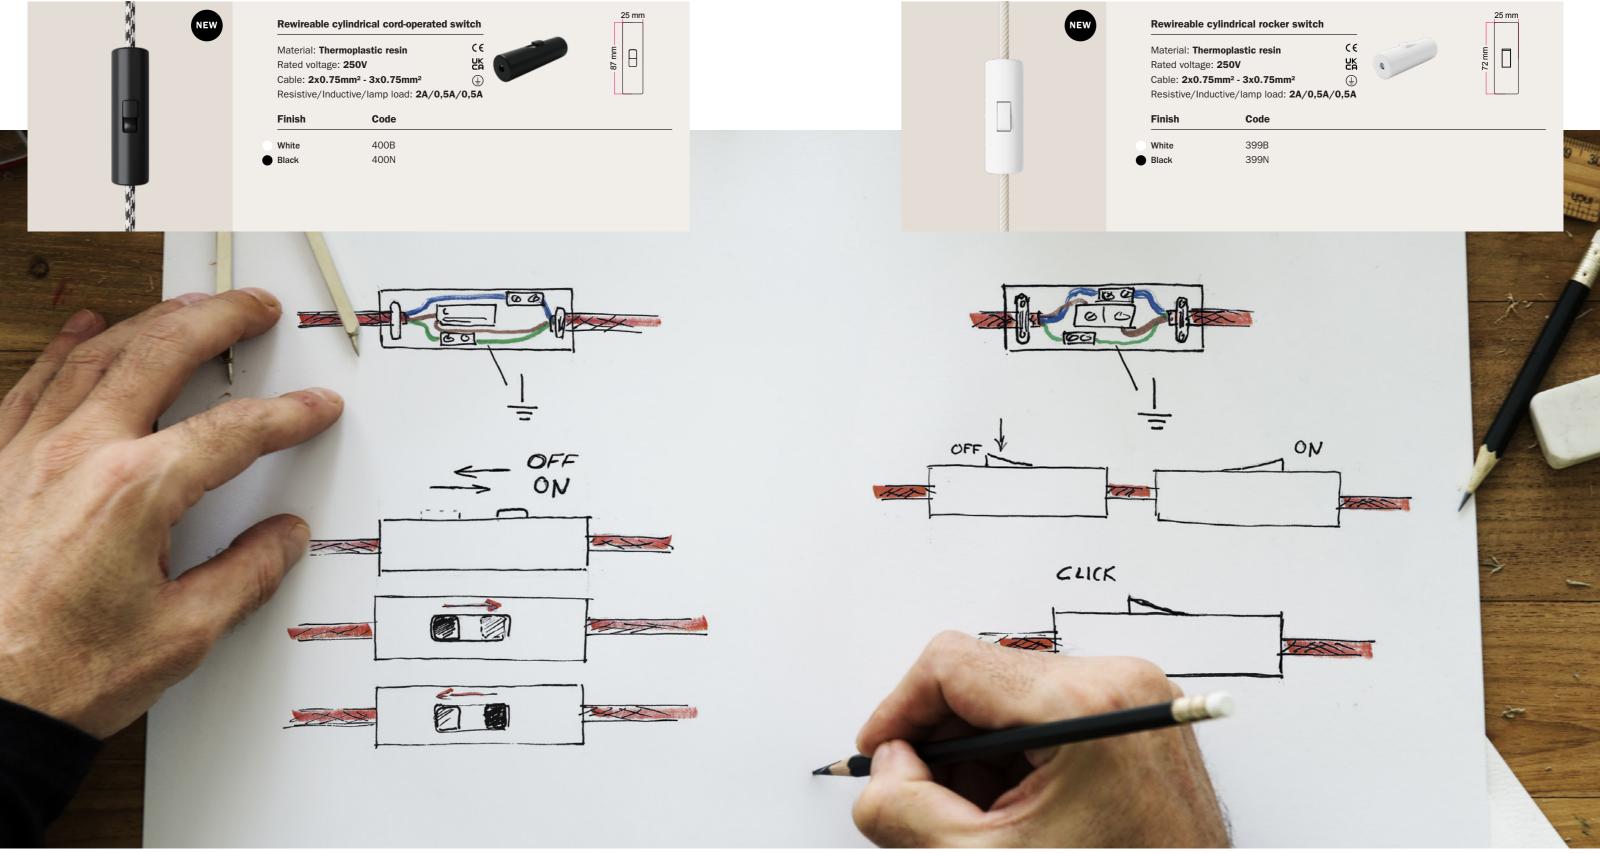

------------|
| White               | INTRFNERBIA  |
| Titanium            | INTRFMNERTIS |
| Bronze              | INTRFMNEROTS |
| Copper              | INTRFMNERRAS |
| Petrol              | INTRFMNERPE  |
| Soft blue           | INTRFMNERSB  |
| Soft green          | INTRFMNERVE  |
| Mustard yellow      | INTRFMNERMU  |
| Wood Effect         | INTRFMNERLW  |
| Wenge Effect        | INTRFMNERLEG |
| Carbon Fiber Effect | INTRFMNERCAR |
| Pied de poule       | INTRFMNERPPP |
|                     |              |



# **399 & 400 CYLINDRICAL SWITCHES**

Cylindrical in shape and compact in size, these switches provide a practical way to adjust the power supply. With their distinctive appearance, they offer timeless versatility for those seeking to add a unique touch to their table lamp.



| Thermoplastic resin             | ce       |
|---------------------------------|----------|
| ltage: 250V                     | UK<br>CA |
| x0.75mm² - 3x0.75mm²            | (        |
| /Inductive/lamp load: 24/0 54/0 | 54       |





# DIMMER

Dimmers let you adjust the light intensity of a light bulb according to your personal need.



| 0                        |                          | ши 26<br>31 mm |
|--------------------------|--------------------------|----------------|
|                          |                          | 5111111        |
| Finish                   | Code                     |                |
| White                    | <b>Code</b><br>ARD037536 |                |
| Finish<br>White<br>Black |                          |                |
| White