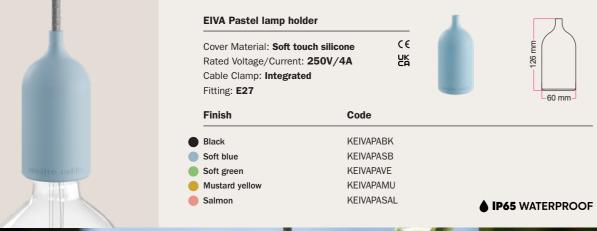

Compatible with: Cables only 2x1mm<sup>2</sup> H05RN-F Bulbs A60, ST64, G95 and G125 shapes that guarantee rating of IP65 protection



#### DESIGNED FOR OUTDOOR, PERFECT FOR INDOOR.

The EIVA Outdoor IP65 System will allow you to illuminate outdoor spaces like gardens, patios and terraces but also as lighting solution for the bathroom, without having to worry about water splashes.

Outdoor

#### EIVA-1 lamp holder with silicone covers

EIVA-1, the first outdoor E27 IP65 wirable lamp holder, can be purchased with a soft touch silicone cover, available in two different shapes and many colour variations: perfect for any type of suspension or wall lamp.

#### Compatible with:

Cables only 2x1mm<sup>2</sup> H05RN-F Bulbs A60, ST64, G95 and G125 shapes that guarantee rating of IP65 protection





| age/Current: 250V/4A<br>np: Integrated | C.€                           | ۳<br>80<br>60 mm                                                                     |
|----------------------------------------|-------------------------------|--------------------------------------------------------------------------------------|
| Code                                   |                               |                                                                                      |
| KEIVAEL                                | _01BI                         |                                                                                      |
| KEIVAEL                                | _01BK                         |