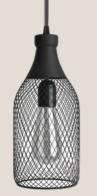

| AMPSHADES                            | 167 |
|--------------------------------------|-----|
| AWFSHAVES                            | 101 |
| Metal lampshades                     | 169 |
| Ellepì                               | 174 |
| Maiolica collection                  | 176 |
| UFO                                  | 178 |
| Ceramic lampshades                   | 182 |
| Cement lampshades                    | 186 |
| Fabric lampshades                    | 188 |
| Fibre Lampshades                     | 190 |
| Cablò                                | 196 |
| ACCESSORIES                          | 199 |
| Pinocchio                            | 200 |
| Pinocchio XL                         | 200 |
| Zigh-Zagh                            | 202 |
| Rolè                                 | 200 |
| Archet(TO)                           | 206 |
| Taché, light bulb support            | 208 |
| Wooden feet kit - Table lamp support | 209 |
| Wall Fixtures                        | 210 |
| Cable clamps                         | 212 |
| Adjustable metal joint               | 213 |
| Extension pipes                      | 214 |
| Suspension lamp accessories          | 216 |
| Other accessories                    | 217 |
| CREATIVE FLEX                        | 219 |
| Creative flexible extensions         | 210 |
|                                      |     |
| CAGE                                 | 227 |
| Nodular chandeliers                  |     |