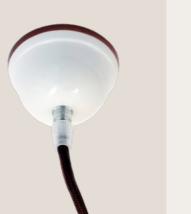

# **SPOSTALUCE E27**

#### The Spostaluce E27 kit is the ideal solution for lovers of lighting design who wish to create a customized lighting installation in any environment, even where no light fixtures exist.

| Cover Material: The<br>Rated Voltage/Pow<br>Cables: 0,75-1,5m<br>Fitting: E27 | er: 220-240V/12W | 09 min |
|-------------------------------------------------------------------------------|------------------|--------|
| Finish                                                                        | Code             |        |
| White                                                                         | KPL27L2FLPB      |        |
|                                                                               |                  |        |