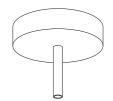

# **SPOSTALUCE E27**

#### The Spostaluce E27 kit is the ideal solution for lovers of lighting design who wish to create a customized lighting installation in any environment, even where no light fixtures exist.

| Cover Material: The<br>Rated Voltage/Pow<br>Cables: 0,75-1,5m<br>Fitting: E27 | er: 220-240V/12W | 09 min |
|-------------------------------------------------------------------------------|------------------|--------|
| Finish                                                                        | Code             |        |
| White                                                                         | KPL27L2FLPB      |        |
|                                                                               |                  |        |

# SPØSTALUCE

-50 mm-