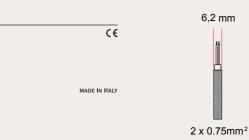

#### The Spostaluce E27 kit is the ideal solution for lovers of lighting design who wish to create a customized lighting installation in any environment, even where no light fixtures exist.

| Cover Material: The<br>Rated Voltage/Pow<br>Cables: 0,75-1,5m<br>Fitting: E27 | er: 220-240V/12W | 09 min |
|-------------------------------------------------------------------------------|------------------|--------|
| Finish                                                                        | Code             |        |
| White                                                                         | KPL27L2FLPB      |        |
|                                                                               |                  |        |