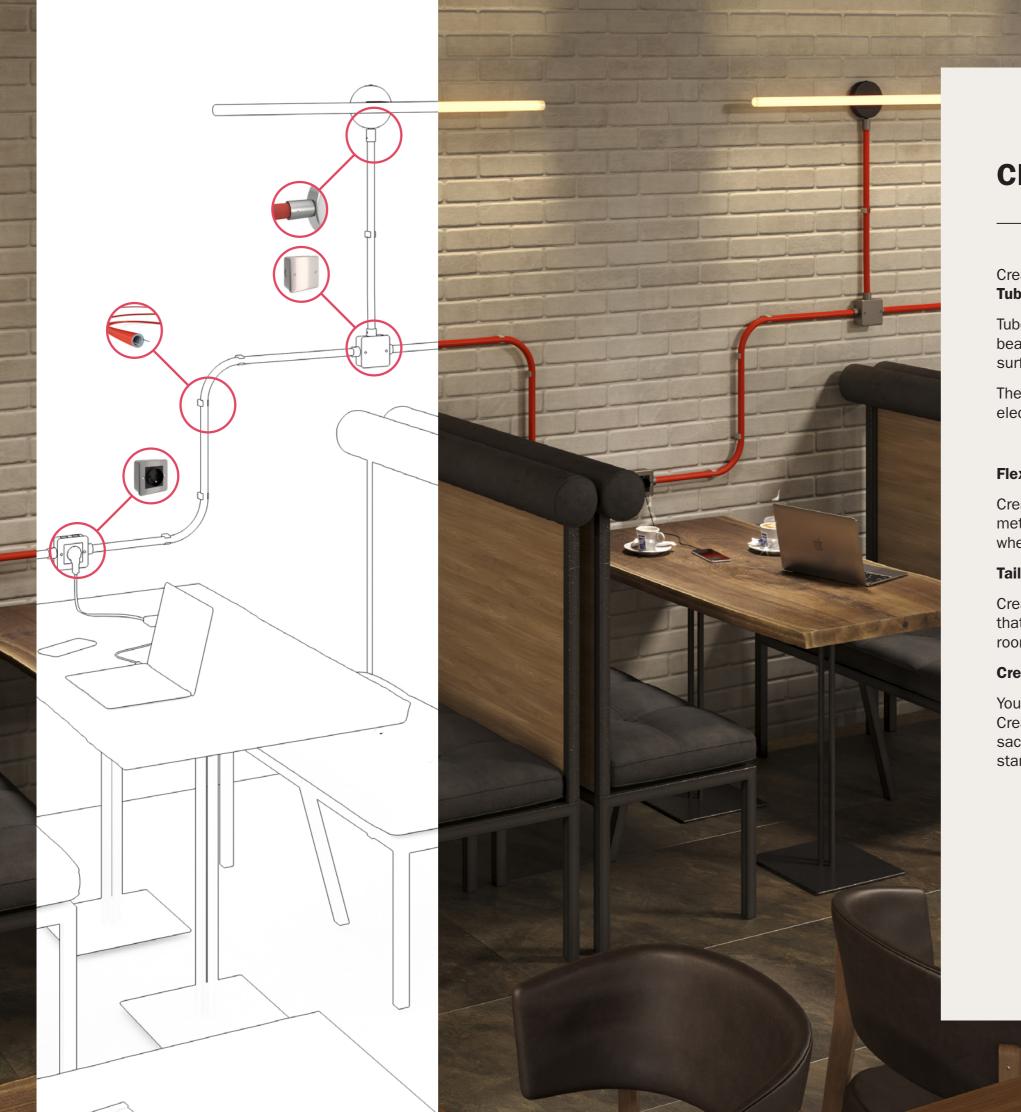

# **CREATIVE TUBES**

Create your own personalized, visible wiring installation with

Create a beautiful and functional bespoke visible system that takes into account your daily needs and the style of your

You have the freedom to exhibit your electrical system. Create a wall design that is a functional light source without sacrificing safety; the system adheres to the highest

## **CREATIVE-TUBES**

Creative-Tube is much more than just a fabric-covered conduit. Thanks to the metal filaments that run throughout it's entire length, Creative-Tube can assume and maintain any shape you give it.

## **CREATIVE-TUBES BOXES**

Junction box, box with switches or box with sockets: discover all the amazing possibilities offered by Creative-Tubes and select the accessories that best serve your creativity.