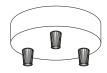

## **SPOSTALUCE S-14**

NEW

The special Spostaluce esse14 Kit with an S14d lightbulb socket allows lighting design enthusiasts to bring the elegant modern style of these bulbs to places without existing lighting. Easily locate it to your preferred location, select your preferred cables, plug, and bulb, and connect to a power socket for endless custom installations.

#### SPØSTALUCE

10

The distinctive feature of the Spostaluce system is its extreme versatility. It not only allows you to start from a basic power socket or a single light point to create lighting installations of any shape and size, but you can