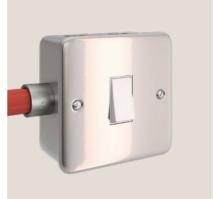

## **CREATIVE-TUBES BOXES**

Junction box, box with switches or box with sockets: discover all the amazing possibilities offered by Creative-Tubes and select the accessories that best serve your creativity.

**Creative-Tube Metal Clad Junction box** C€ Material: Steel UK CA Creative-Tubes: 20 mm Holes/Depth: 5/45mm - 87 mm -Finish Code CTBOX Silver Grey

Silver Grey

Silver Grey

Silver Grey