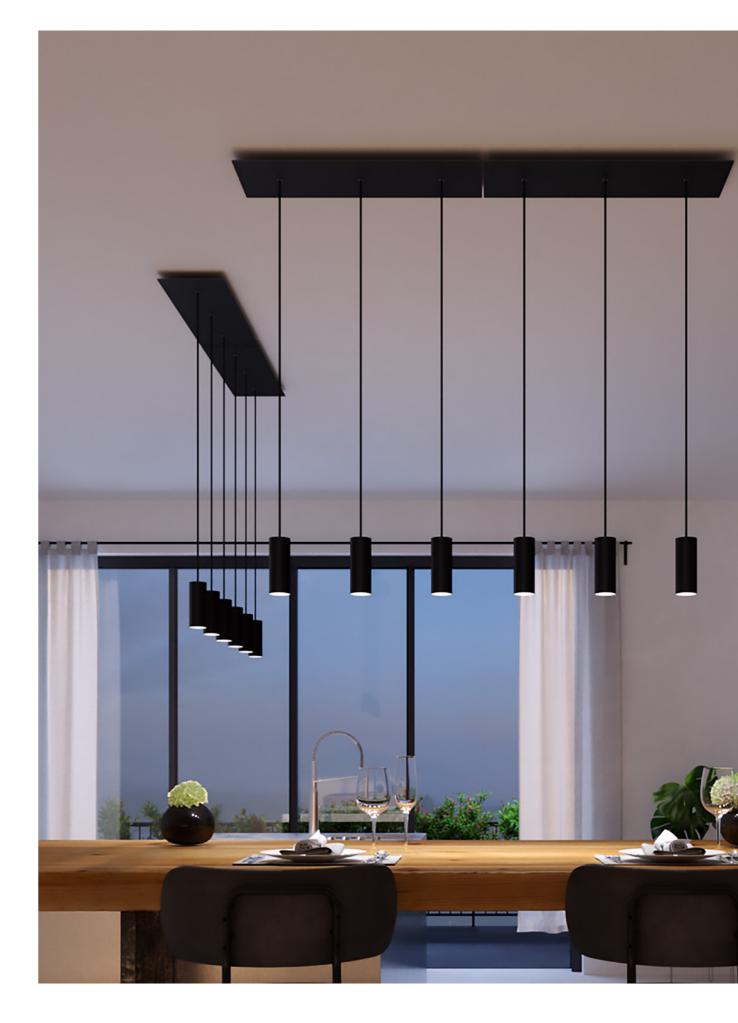

# **SPOSTALUCE**

### No matter the lamp, the layout or the setting... the right answer is Spostaluce!

Say goodbye to dark corners with the versatile Spostaluce.

Choosing the placement for ceiling and wall lamps can be a daunting task, and you may feel constrained by your existing sockets or light sources. That's where Spostaluce comes in, allowing you to effortlessly transform the lighting in your home. It's not only easy but also enjoyable, thanks to a wide selection of elegant and fun-colored textile cables.

All you need to do is connect the Spostaluce lamp plug to the nearest electrical socket and attach the lamp to your room's wall or ceiling. It couldn't be simpler!