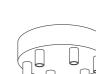

# FILÉ LAMP HOLDERS

Provide your pendant lighting the exact illumination you desire by choosing from a variety of lamps and lamp holders to connect to it. Opt for classic wooden lamp holders, either natural or painted, suitable for exposed bulbs or lampshades. Alternatively, you can pair your creation with the Tub-E14 spot lamp.

|   | Filé system string light                                                                     | lamp holder   |          |   |
|---|----------------------------------------------------------------------------------------------|---------------|----------|---|
|   | Material: <b>Wood</b><br>Rated Voltage/Current: <b>2</b><br>Compatible cables: <b>String</b> |               |          |   |
|   | Fitting: E27                                                                                 | MADE IN ITALY |          |   |
| - | Finish                                                                                       | Code          |          |   |
|   | White                                                                                        | BLCAT02       |          |   |
|   | Black                                                                                        | BLCAT03       |          |   |
| 4 | Neutral                                                                                      | BLCAT01       |          |   |
|   |                                                                                              |               |          |   |
|   | Filé system adjustable                                                                       | spotlight     |          |   |
|   | Material: Wood/Metal                                                                         | CE            | <u>~</u> |   |
|   | Rose diameter: <b>120mm</b>                                                                  | UK            |          |   |
|   | Lampshade: Tub-E14 me                                                                        |               |          | Ę |
|   | Fitting: E14 max 10W                                                                         |               | 0        |   |
|   | Finish                                                                                       | Code          |          |   |