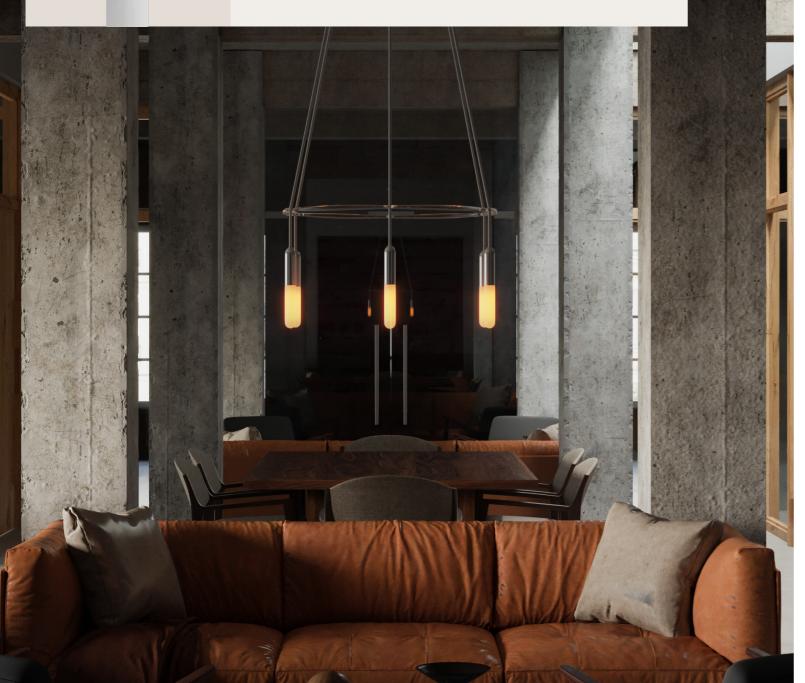

## **SPOSTALUCE S-14**

NEW

The special Spostaluce esse14 Kit with an S14d lightbulb socket allows lighting design enthusiasts to bring the elegant modern style of these bulbs to places without existing lighting. Easily locate it to your preferred location, select your preferred cables, plug, and bulb, and connect to a power socket for endless custom installations.

#### SPØSTALUCE

10

The distinctive feature of the Spostaluce system is its extreme versatility. It not only allows you to start from a basic power socket or a single light point to create lighting installations of any shape and size, but you can