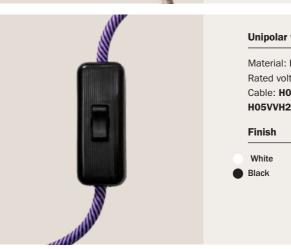

LECTRICAL COMPONENTS**

Every electrical accessory you can think of to create your own personal design: plugs, sockets, switches, dimmers, and

All certified to the strictest Italian and European safety

# SWITCHES DESIGNED BY ACHILLE CASTIGLIONI

The legendary 450, was born more than 50 years ago from the pencil of one of the protagonists of Italian design, winner of nine Golden Compasses.

The sound of the operating 'click' has entered the collective imagination of every person since, as this small object has been produced more than 25 million times. But 450 isn't the only switch designed by Achille and Pier Giacomo Castiglioni: there are two "big brothers" designed for floor and table lamps: the 661 and the 662.



Special thanks to the Achille Castiglioni Foundation for the support











White Black

Finish Black

| Unipolar Slider Swit                                                                                             | tch                                          |                       |   |       |        |
|------------------------------------------------------------------------------------------------------------------|----------------------------------------------|-----------------------|---|-------|--------|
| Material: <b>Thermoplas</b><br>Rated voltage: <b>250V</b><br>Lamp load: <b>1A</b><br>Cable: <b>H03VVH2-F</b> - 2 |                                              | C€                    | - | 24 mm | 55 mm  |
| Finish                                                                                                           | Code