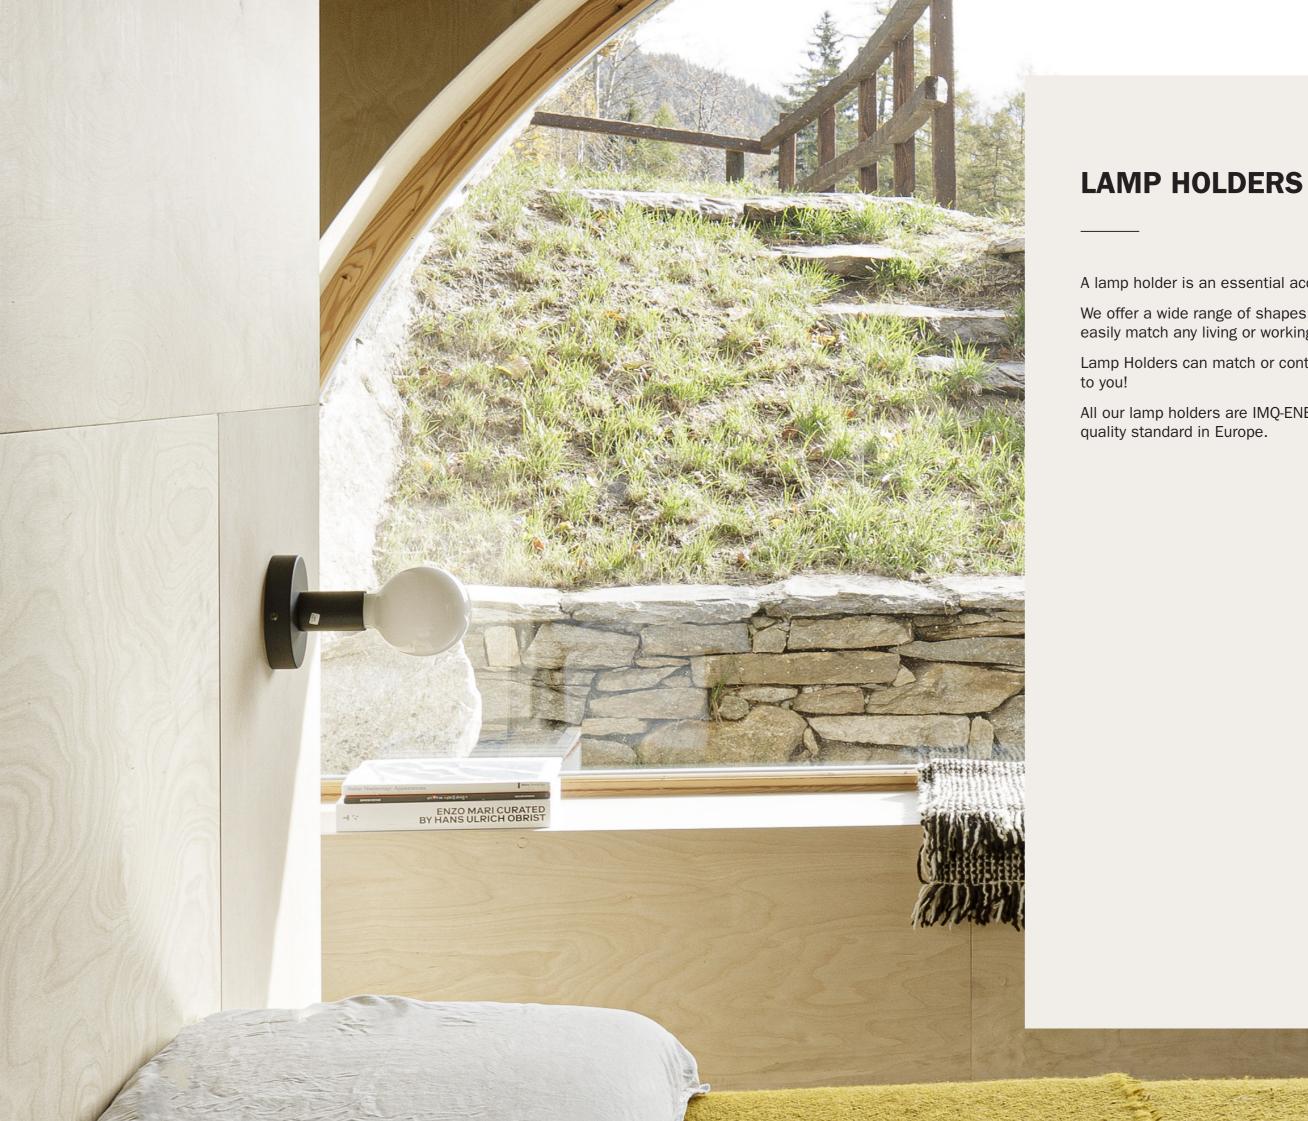

y are consistently exposed to sunlight.









# **FLAT CABLES**

your compositions.

#### **Specifications:**

H05RNH2-F 300/500 VAC Rectangular flat shaped 2x1,5mm<sup>2</sup> cable No flame propagation: in accordance with EN 60332-1-2/IEC 60332-1 Referring Regulations: EN 50525-2-82 and IEC 60245

The cable is sold by the meter, multiple orders will be delivered in one piece up to a maximum of 25 meters in length.







XZ15CM27

XZ15CM22

XZ15CM02

XZ15CM05









XZ15CZ04



#### Flat cables are Creative-Cables solution allowing you to both create wonderful string-light for your garden parties and beautiful indoor designs through the Filé and Lumet Systems. Choose from a selection of colors and add the necessary accessories for



when they are consistently exposed to sunlight.



A lamp holder is an essential accessory for any design lamp.

We offer a wide range of shapes, sizes and materials that will easily match any living or working environment.

Lamp Holders can match or contrast the ceiling roses: it's up

All our lamp holders are IMQ-ENEC certified, the highest quality standard in Europe.

### METAL LAMP HOLDERS

Discover our wide selection of metal lamp holders. Choose from vintage or modern styles, classic or unique designs, and E14 or E27 fittings. Elevate your lighting with our stylish and durable lamp holders, allowing you to create the perfect ambiance for any space.

### E27



| Cylindrical lamp<br>Cover Material: M<br>Rated Voltage/Cu<br>Cable Clamp: Plas<br>Fitting: E27 | etal<br>rrent: 250V/4A | €<br>الله<br>الله<br>الله |                | 14 mm