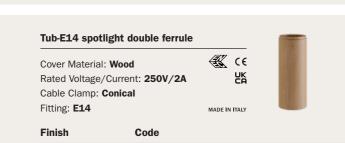

# FILÉ LAMP HOLDERS

Provide your pendant lighting the exact illumination you desire by choosing from a variety of lamps and lamp holders to connect to it. Opt for classic wooden lamp holders, either natural or painted, suitable for exposed bulbs or lampshades. Alternatively, you can pair your creation with the Tub-E14 spot lamp.