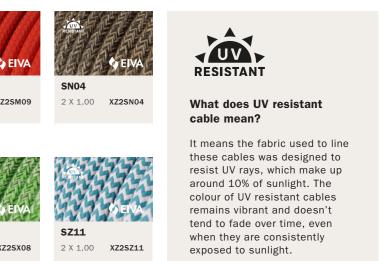

#### What does UV resistant cable mean?

It means the fabric used to line these cables was designed to resist UV rays, which make up around 10% of sunlight. The colour of UV resistant cables remains vibrant and doesn't tend to fade over time, even when they are consistently exposed to sunlight.