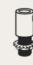

# **SPOSTALUCE E27**

#### The Spostaluce E27 kit is the ideal solution for lovers of lighting design who wish to create a customized lighting installation in any environment, even where no light fixtures exist.

| Cover Material: The<br>Rated Voltage/Pow<br>Cables: 0,75-1,5m<br>Fitting: E27 | er: 220-240V/12W | 09 min |
|-------------------------------------------------------------------------------|------------------|--------|
| Finish                                                                        | Code             |        |
| White                                                                         | KPL27L2FLPB      |        |
|                                                                               |                  |        |