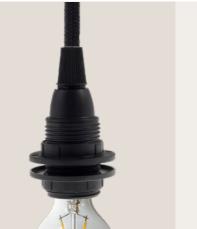

# FILÉ LAMP HOLDERS

Provide your pendant lighting the exact illumination you desire by choosing from a variety of lamps and lamp holders to connect to it. Opt for classic wooden lamp holders, either natural or painted, suitable for exposed bulbs or lampshades. Alternatively, you can pair your creation with the Tub-E14 spot lamp.

|   | Filé system string light                                                                     | lamp holder   |          |   |
|---|----------------------------------------------------------------------------------------------|---------------|----------|---|
|   | Material: <b>Wood</b><br>Rated Voltage/Current: <b>2</b><br>Compatible cables: <b>String</b> |               |          |   |
|   | Fitting: E27                                                                                 | MADE IN ITALY |          |   |
| - | Finish                                                                                       | Code          |          |   |
|   | White                                                                                        | BLCAT02       |          |   |
|   | Black                                                                                        | BLCAT03       |          |   |
| 4 | Neutral                                                                                      | BLCAT01       |          |   |
|   |                                                                                              |               |          |   |
|   | Filé system adjustable                                                                       | spotlight     |          |   |
|   | Material: Wood/Metal                                                                         | CE            | <u>~</u> |   |
|   | Rose diameter: <b>120mm</b>                                                                  | UK            |          |   |
|   | Lampshade: Tub-E14 me                                                                        |               |          | Ę |
|   | Fitting: E14 max 10W                                                                         |               | 0        |   |
|   | Finish                                                                                       | Code          |          |   |