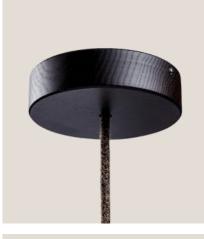

e arrangement for a side hole, you can connect two roses or position the lamp away from any light source by simply adding a plug and cable.



### Mini metal cylindrical rose kit with switch





## **WOODEN CEILING ROSES**

We produce our wooden components in a small workshop in the province of Turin, our hometown. Here, the distinctive Italian craftsmanship, care and creativity of our designers transforms every wood log into beautiful components.

We first designed them for our rope cables and offered in three basic colours, but they are so extremely versatile that we've created more options to give you more possibilities to style your interior as you prefer: natural wood can be painted or polished as desired. Each ceiling rose has a matching wooden lamp holder.

### **120mm Diameter**



| Wooden ceiling rose kit |               |
|-------------------------|---------------|
| Cover Material: Wood    | CE            |
| Hole diameter: 10mm     | UK            |
| Cable Clamp: Hidden     | Ē             |
|                         | MADE IN ITALY |
| Finish                  | Code          |



KRL0210

Wenge Effect

White Black

Neutral

Finish

White

Black

Neutral

Neutral



KRL0310

KRL0410

KRL0110

Hole diameter: 10mm Cable Clamp: Hidden

Code

KRL1210 KRL1310 KRL1110

MADE IN ITALY





KRL4F0410 Wenge Effect KRL4F0110



10 mm

0

120 mm-



Finish White Black Neutral

White

Finish

White





136



| Wooden ceiling rose kit -                                                               | XL cord                          | 16 mm  |
|---------------------------