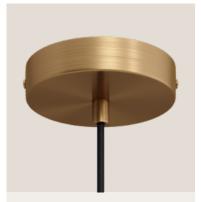

# **SPOSTALUCE E27**

#### The Spostaluce E27 kit is the ideal solution for lovers of lighting design who wish to create a customized lighting installation in any environment, even where no light fixtures exist.

| Cover Material: The<br>Rated Voltage/Pow<br>Cables: 0,75-1,5m<br>Fitting: E27 | er: 220-240V/12W | 09 min |
|-------------------------------------------------------------------------------|------------------|--------|
| Finish                                                                        | Code             |        |
| White                                                                         | KPL27L2FLPB      |        |
|                                                                               |                  |        |