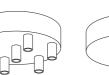

## **CREATIVE-TUBES BOXES**

Junction box, box with switches or box with sockets: discover all the amazing possibilities offered by Creative-Tubes and select the accessories that best serve your creativity.

**Creative-Tube Metal Clad Junction box** C€ Material: Steel UK CA Creative-Tubes: 20 mm Holes/Depth: 5/45mm - 87 mm -Finish Code CTBOX Silver Grey

Silver Grey

Silver Grey

Silver Grey