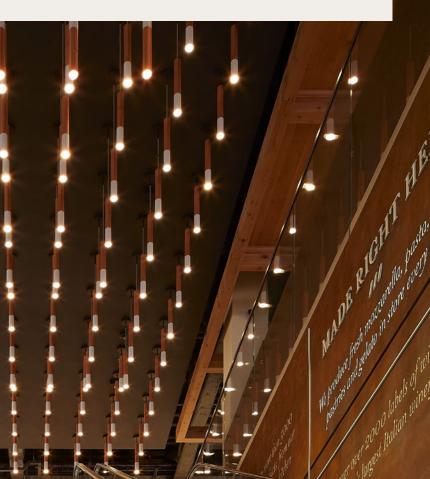

lso avaiabl |
| Matt White                                                                                        | KSPOTME14VBO  | Br       | ushed Bronze | KSPOTME140TS                  |
| Black                                                                                             | KSPOTME14VN   | 🌖 Br     | ushed Copper | KSPOTME14RAS                  |
| Brushed Titanium                                                                                  | KSPOTME14TIS  |          |              |                               |





KSPOTLE1401 Neutral

# **TUB-E14 DOUBLE-UP**

Beauty doubles with the Tub-E14 double version. contrast.





47 mm



#### The Tube-E14 shade has a minimalist design with a Scandinavian flair and is avaible in both metal and wood options with pleasing



0

### GU1D0

\_\_\_\_\_

GU1dO is a mini spotlight for directional LED lighting that allows you to illuminate your bedside table when reading, your child's homework, or any other spot where you need a direct and focused beam of light, producing approximately 260 lumens in a directional beam of about 36 degrees.





## MINI GU10 INCLUDED

GU1dO lamp holder is fitted with a MINI GU10 (or MR11) bulb, smaller than the normal GU10 bulb because of its 35 mm diameter and 46 mm height (socket included) that you can replace very easily by removing the silicone ring and rotating the bulb.

Lampholders



MINI GU10 LED LIGHT BULB Fitting: Mini GU10 (MR11) Rated Voltage/Current: 110-240V













A ceiling rose serves as an elegant and functional element that not only complements your lighting