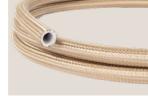

## **CREATIVE-TUBES**

Creative-Tube is much more than just a fabric-covered conduit. Thanks to the metal filaments that run throughout it's entire length, Creative-Tube can assume and maintain any shape you give it.

NG20RT41 COLOR: RAYON BLACK/WHITE 3D

NG20RM01

COLOR: RAYON WHITE

NG20RM09

COLOR: RAYON RED

NG20RZ24 COLOR: RAYON BLACK/GOLD

COLOR: RAYON NEON ORANGE

NG20RM27 COLOR: RAYON CIPRIA

NG20RF15

NG20RN01 COLOR: NEUTRAL NATURAL LINEN

NG20RN02 COLOR: GREY NATURAL LINEN

NG16RN06 COLOR: RAYON JUTE

NG20RM04

22

COLOR: RAYON BLACK