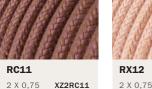

# FLAT CABLES

These flat cables are Creative-Cables solution allowing you to both create wonderful string-light for your garden parties and beautiful indoor designs. Choose from a selection of colors and add the Filé System accessories for your compositions.

| H05RNH2-F 300/500 VAC Rectangular flat shaped 2x1,5mm <sup>2</sup> cable                                                                                                        | CE            |           |
|---------------------------------------------------------------------------------------------------------------------------------------------------------------------------------|---------------|-----------|
| No flame propagation: in accordance with EN 60332-1-2/IEC 60332-1                                                                                                               | UK            |           |
| Referring Regulations: EN 50525-2-82 and IEC 60245<br>The cable is sold by the meter, multiple orders will be delivered<br>in one piece up to a maximum of 25 meters in length. | MADE IN ITALY | <u>11</u> |

#### What does UV resistant cable mean?

It means the fabric used to line these cables was designed to resist UV rays, which make up around 10% of sunlight. The colour of UV resistant cables remains vibrant and doesn't tend to fade over time, even when they are consistently exposed to sunlight.