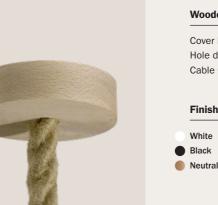

# FILÉ LAMP HOLDERS

Provide your pendant lighting the exact illumination you desire by choosing from a variety of lamps and lamp holders to connect to it. Opt for classic wooden lamp holders, either natural or painted, suitable for exposed bulbs or lampshades. Alternatively, you can pair your creation with the Tub-E14 spot lamp.

|   | Filé system string light                                                                     | lamp holder   |          |   |
|---|----------------------------------------------------------------------------------------------|---------------|----------|---|
|   | Material: <b>Wood</b><br>Rated Voltage/Current: <b>2</b><br>Compatible cables: <b>String</b> |               |          |   |
|   | Fitting: E27                                                                                 | MADE IN ITALY |          |   |
| - | Finish                                                                                       | Code          |          |   |
|   | White                                                                                        | BLCAT02       |          |   |
|   | Black                                                                                        | BLCAT03       |          |   |
| 4 | Neutral                                                                                      | BLCAT01       |          |   |
|   |                                                                                              |               |          |   |
|   | Filé system adjustable                                                                       | spotlight     |          |   |
|   | Material: Wood/Metal                                                                         | CE            | <u>~</u> |   |
|   | Rose diameter: <b>120mm</b>                                                                  | UK            |          |   |
|   | Lampshade: Tub-E14 me                                                                        |               |          | Ę |
|   | Fitting: E14 max 10W                                                                         |               | 0        |   |
|   | Finish                                                                                       | Code          |          |   |