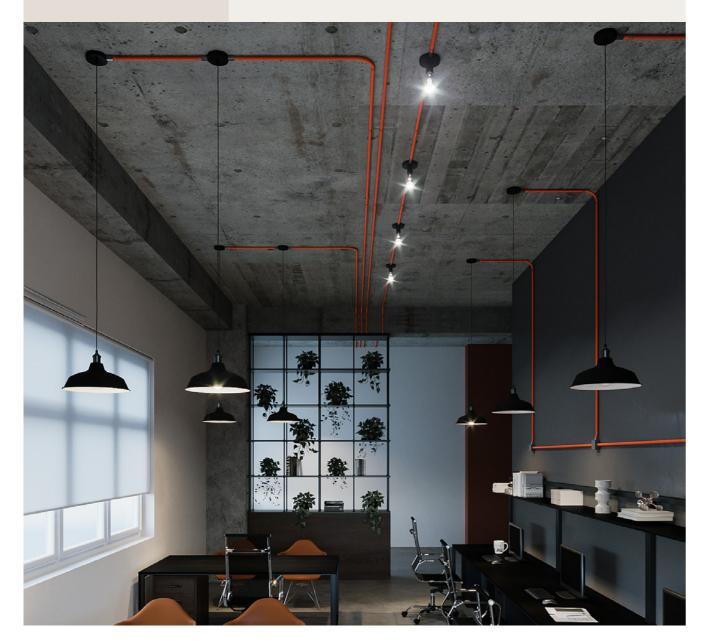

XZ15CN06

XZ15ECC37

四

XZ15CM21

Filé

Tubes.

Tubes are the Creative-Cables system that combines the beauty of the fabric covering with the practicality of a true surface wall system.

The Tubes system eliminates the need for ugly plastic electrical conduits or rigid metal pipework.

# **CREATIVE TUBES**

Create your own personalized, visible wiring installation with

Create a beautiful and functional bespoke visible system that takes into account your daily needs and the style of your

You have the freedom to exhibit your electrical system. Create a wall design that is a functional light source without sacrificing safety; the system adheres to the highest

## **CREATIVE-TUBES**

Creative-Tube is much more than just a fabric-covered conduit. Thanks to the metal filaments that run throughout it's entire length, Creative-Tube can assume and maintain any shape you give it.