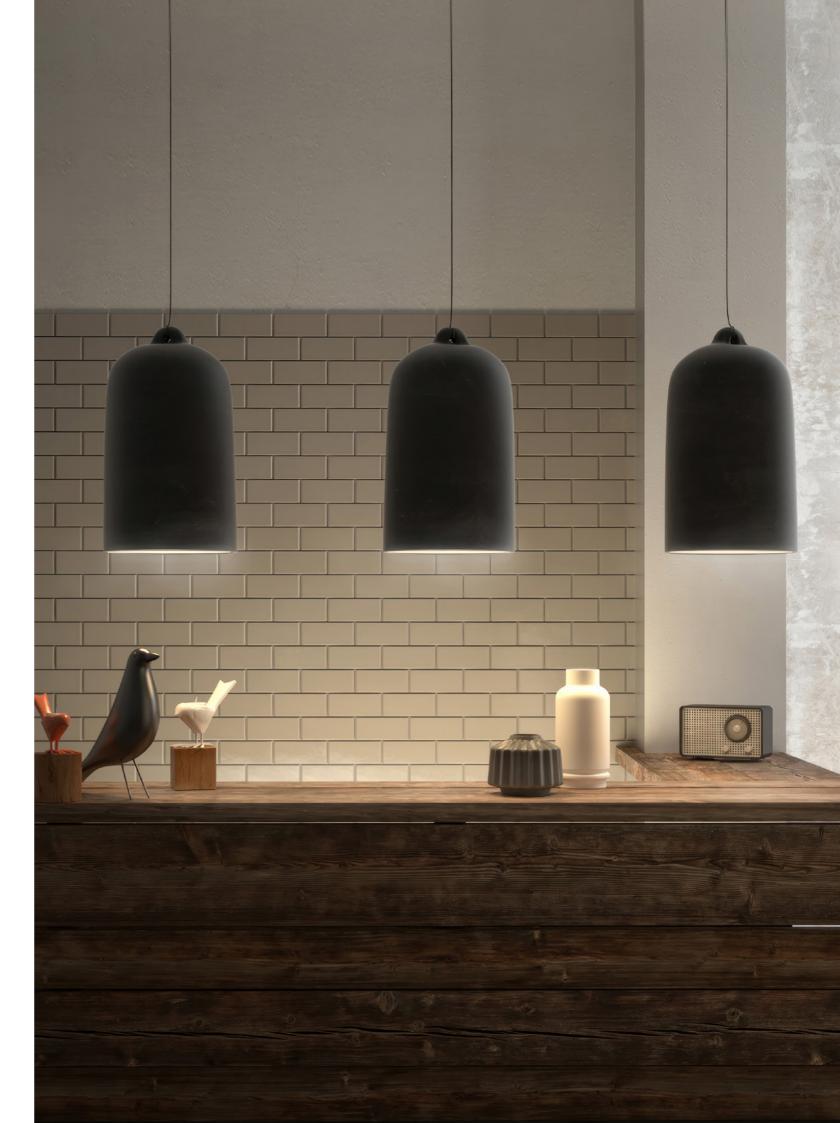

# **SPOSTALUCE**

### No matter the lamp, the layout or the setting... the right answer is Spostaluce!

Say goodbye to dark corners with the versatile Spostaluce.

Choosing the placement for ceiling and wall lamps can be a daunting task, and you may feel constrained by your existing sockets or light sources. That's where Spostaluce comes in, allowing you to effortlessly transform the lighting in your home. It's not only easy but also enjoyable, thanks to a wide selection of elegant and fun-colored textile cables.

All you need to do is connect the Spostaluce lamp plug to the nearest electrical socket and attach the lamp to your room's wall or ceiling. It couldn't be simpler!

## **FRESH LIGHT**

A creative solution for introducing new lighting sources throughout your home.

# **100% CUSTOMIZABLE**

Explore countless color and shape combinations.

Patented Solution MADE IN ITALY

Save yourself the trouble of tearing down walls and hiring

Follow this logo inside the catalog and discover all the components you can match