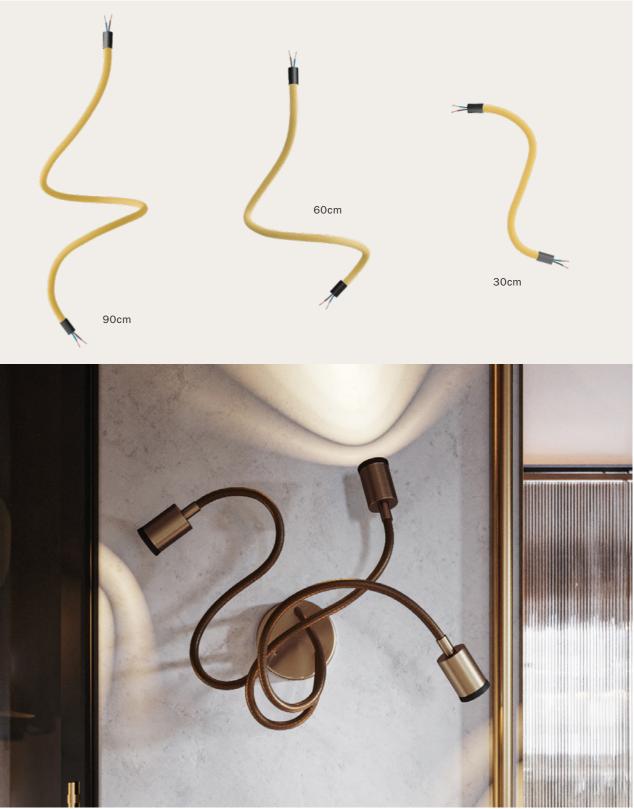

| rent: 250V/4A<br>tic Cylindrical | UK<br>MADE IN ITALY | - |
|----------------------------------|---------------------|---|
| Coc                              | le                  |   |
| KBL                              | .3110               |   |