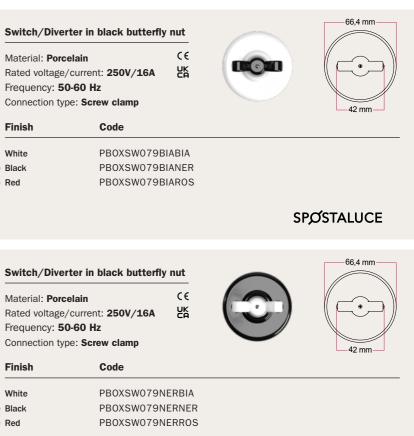

## **CREATIVE-TUBES BOXES**

Junction box, box with switches or box with sockets: discover all the amazing possibilities offered by Creative-Tubes and select the accessories that best serve your creativity.