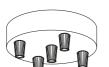

## **CREATIVE-TUBES BOXES**

Junction box, box with switches or box with sockets: discover all the amazing possibilities offered by Creative-Tubes and select the accessories that best serve your creativity.

**Creative-Tube Metal Clad Junction box** C€ Material: Steel UK CA Creative-Tubes: 20 mm Holes/Depth: 5/45mm - 87 mm -Finish Code CTBOX Silver Grey

Silver Grey

Silver Grey

Silver Grey