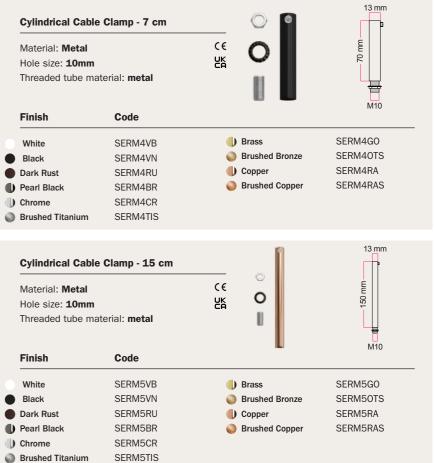

| SERM1VN | Brass            | SERM1G0  |  |
| Dark Rust                                                                                      | SERM1RU | Brushed Bronze   | SERM10TS |  |
| Pearl Black                                                                                    | SERM1BR | Copper           | SERM1RA  |  |
| Chrome                                                                                         | SERM1CR | Brushed Copper   | SERM1RAS |  |



Finish White Black Dark Rust Pearl Black Chrome

#### ADJUSTABLE METAL JOINT

The adjustable metal joint is the perfect component to enhance your DIY lamp. It enables your lamp to tilt up to  $90^{\circ}$  and rotate  $315^{\circ}$ .





| able metal                   | joint   |               |            |
|------------------------------|---------|---------------|------------|
| l: Metal<br>er: <b>1.6cm</b> |         | C.E.          | 16 mm      |
|                              | Code    |               | 10 1111    |
| ack                          | TBS1BR  | Brushed Bron. | ze TBS10TS |
|                              | TBS1CR  | Copper        | TBS1RA     |
| Titanium                     | TBS1TIS | Brushed Copp  | er TBS1RAS |
|                              | TBS1G0  |               |            |

# **EXTENSION PIPES**

Straight and bent extension pipes are available in different finishes and lengths: they can customize a wall or table lamp.

C€

UK CA

Creative-Cables



| Material: <b>Metal</b><br>Outside diamete