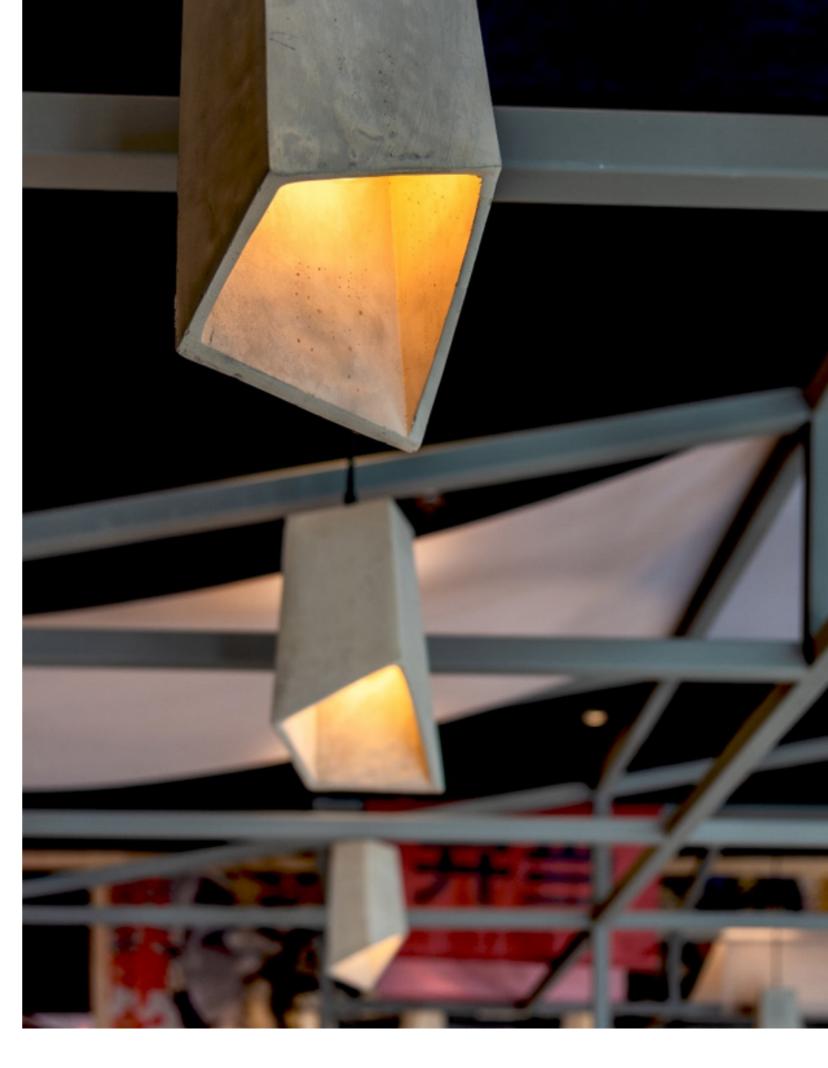

# **SPOSTALUCE**

### No matter the lamp, the layout or the setting... the right answer is Spostaluce!

Say goodbye to dark corners with the versatile Spostaluce.

Choosing the placement for ceiling and wall lamps can be a daunting task, and you may feel constrained by your existing sockets or light sources. That's where Spostaluce comes in, allowing you to effortlessly transform the lighting in your home. It's not only easy but also enjoyable, thanks to a wide selection of elegant and fun-colored textile cables.

All you need to do is connect the Spostaluce lamp plug to the nearest electrical socket and attach the lamp to your room's wall or ceiling. It couldn't be simpler!

## **FRESH LIGHT**

A creative solution for introducing new lighting sources throughout your home.

# **100% CUSTOMIZABLE**

Explore countless color and shape combinations.

Patented Solution MADE IN ITALY

Save yourself the trouble of tearing down walls and hiring

Follow this logo inside the catalog and discover all the components you can match