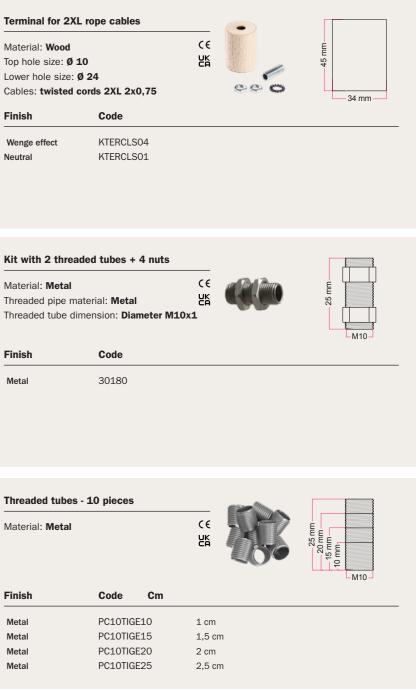

## **CREATIVE-TUBES TERMINALS**

The metal terminals are essential accessories for connecting Creative-Tubes to junction boxes and metal cladding, enabling you to create captivating wall installations. They are constructed from metal with a zinc-plated finish.

NG20RT41 COLOR: RAYON BLACK/WHITE 3D

NG20RM01

COLOR: RAYON WHITE

NG20RM09

COLOR: RAYON RED

NG20RZ24 COLOR: RAYON BLACK/GOLD

COLOR: RAYON NEON ORANGE

NG20RM27 COLOR: RAYON CIPRIA

NG20RF15

NG20RN01 COLOR: NEUTRAL NATURAL LINEN

NG20RN02 COLOR: GREY NATURAL LINEN

NG16RN06 COLOR: RAYON JUTE

NG20RM04

22

COLOR: RAYON BLACK