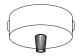

# **SPOSTALUCE**

### No matter the lamp, the layout or the setting... the right answer is Spostaluce!

Say goodbye to dark corners with the versatile Spostaluce.

Choosing the placement for ceiling and wall lamps can be a daunting task, and you may feel constrained by your existing sockets or light sources. That's where Spostaluce comes in, allowing you to effortlessly transform the lighting in your home. It's not only easy but also enjoyable, thanks to a wide selection of elegant and fun-colored textile cables.

All you need to do is connect the Spostaluce lamp plug to the nearest electrical socket and attach the lamp to your room's wall or ceiling. It couldn't be simpler!