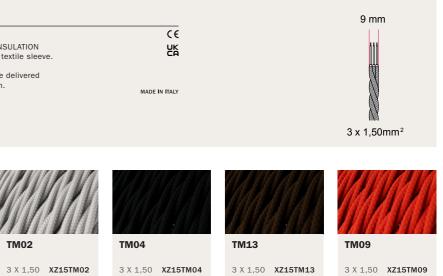

# FLAT CABLES

These flat cables are Creative-Cables solution allowing you to both create wonderful string-light for your garden parties and beautiful indoor designs. Choose from a selection of colors and add the Filé System accessories for your compositions.

| H05RNH2-F 300/500 VAC Rectangular flat shaped 2x1,5mm <sup>2</sup> cable                                                                                                        | CE            |           |
|---------------------------------------------------------------------------------------------------------------------------------------------------------------------------------|---------------|-----------|
| No flame propagation: in accordance with EN 60332-1-2/IEC 60332-1                                                                                                               | UK            |           |
| Referring Regulations: EN 50525-2-82 and IEC 60245<br>The cable is sold by the meter, multiple orders will be delivered<br>in one piece up to a maximum of 25 meters in length. | MADE IN ITALY | <u>11</u> |

#### What does UV resistant cable mean?

It means the fabric used to line these cables was designed to resist UV rays, which make up around 10% of sunlight. The colour of UV resistant cables remains vibrant and doesn't tend to fade over time, even when they are consistently exposed to sunlight.