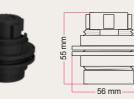

White

Black

– 50 mm –

| Material: <b>Thermopla</b><br>Rated Voltage/Curro<br>Suitable lampshade<br>Fitting: <b>E27</b> | ent: <b>250V/4A</b> | C€<br>R¥ | - | 56 mm- |
|------------------------------------------------------------------------------------------------|---------------------|----------|---|--------|
| Finish                                                                                         | Code                |          |   |        |