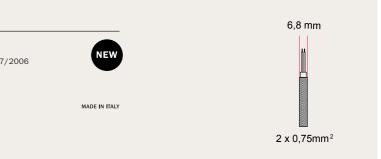

# FLAT CABLES

These flat cables are Creative-Cables solution allowing you to both create wonderful string-light for your garden parties and beautiful indoor designs. Choose from a selection of colors and add the Filé System accessories for your compositions.

| H05RNH2-F 300/500 VAC Rectangular flat shaped 2x1,5mm <sup>2</sup> cable                                                                                                        | CE            |           |
|---------------------------------------------------------------------------------------------------------------------------------------------------------------------------------|---------------|-----------|
| No flame propagation: in accordance with EN 60332-1-2/IEC 60332-1                                                                                                               | UK            |           |
| Referring Regulations: EN 50525-2-82 and IEC 60245<br>The cable is sold by the meter, multiple orders will be delivered<br>in one piece up to a maximum of 25 meters in length. | MADE IN ITALY | <u>11</u> |