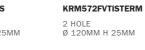

## **CREATIVE-TUBES TERMINALS**

The metal terminals are essential accessories for connecting Creative-Tubes to junction boxes and metal cladding, enabling you to create captivating wall installations. They are constructed from metal with a zinc-plated finish.