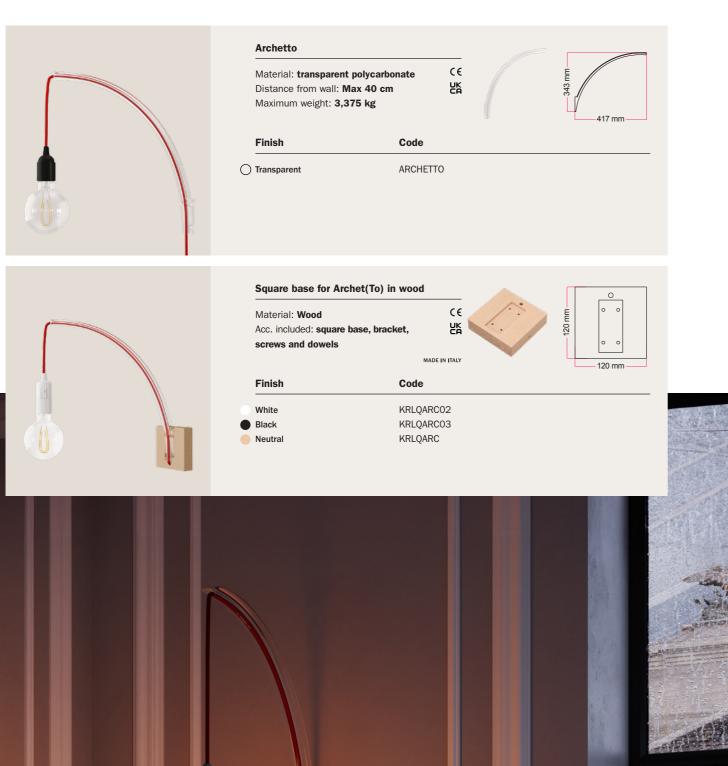

----------------------------|--|
| Acc. included: Screw | v and wall plug for wall CA |  |
|                      | MADE IN ITALY               |  |
| Finish               | Code                        |  |
| White                | KPASL02                     |  |



| or wall CF   |
|--------------|
|              |
| MADE IN ITAL |
|              |

Black





MADE IN ITALY

KPASL04



40 mm

Code

Wenge Effect

Finish



White



Code

KPASL01

Neutral

# ARCHET(TO)

Archet(TO) is Creative-Cables patented and Made in Italy solution to create a suspended lamp that can be hung onto a wall, even with a lampshade with a 70 cm maximum diameter and a 3,365 kg maximum weight it is bearing. It has a light structure in trasparent polycarbonate and can be used with our lamps Snake and SnakeBls.





#### TACHÉ, LIGHT BULB SUPPORT

Taché, in Piedmontese means "to attach" or "to fix": our Taché is a support for light bulbs that allows you to transform a Globe 125 into an original table lamp. Designer Fabrizio Alessio has imagined to adapt William Middlebrook's idea (the paper clip) to the world of lighting, by drawing from its elegance and simplicity: just as the paper clip staples sheets of paper, Taché's super-light structure can staple the globe of any G125 bulb, leaving it suspended and in view. The Taché consists of two mirrored arms with an aluminium wire frame covered with a braid made from the fabric of our cables and two elegant Made in Italy wooden feet. As well as a decorative function, the covering sleeve protects the bulb's surface.

#### **WOODEN FEET KIT - TABLE LAMP