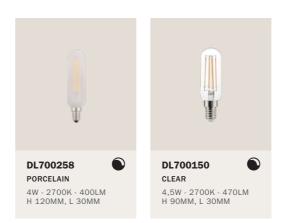

| Cover Material: <b>Thermo</b><br>Rated Voltage/Current:<br>Cable Clamp: <b>Not Inclu</b><br>Fitting: <b>E14</b>               | 250V/2A UK                         | Ü | 27 mm    |
|-------------------------------------------------------------------------------------------------------------------------------|------------------------------------|---|----------|
| Finish                                                                                                                        | Code                               |   | 27 11111 |
| White                                                                                                                         | PL14PBLI                           |   |          |
| Black                                                                                                                         | PL14PNLI                           |   |          |
|                                                                                                                               |                                    |   |          |
| Cover Material: <b>Thermo</b><br>Rated Voltage/Current:<br>Cable Clamp: <b>Not Inclu</b>                                      | plastic 🔣 (¢<br>250V/2A ĽK         |   | 44 mm    |
| Double ferrule lamp h<br>Cover Material: Thermo<br>Rated Voltage/Current:<br>Cable Clamp: Not Inclu<br>Fitting: E14<br>Finish | plastic 🔣 (¢<br>250V/2A ĽK         | ٩ |          |
| Cover Material: <b>Thermo</b><br>Rated Voltage/Current:<br>Cable Clamp: <b>Not Inclu</b><br>Fitting: <b>E14</b>               | plastic ④ (은<br>250V/2A 문음<br>eded |   | 54 mm    |

# **BAKELITE LAMP HOLDERS**

A bakelite lamp holder is perfect for assembling a classic wall, table, or ceiling lamp. Bakelite, named after its inventor, is a thermosetting resin that evokes memories of telephones, radios, and other objects from the 1950s and 1960s. It is a lightweight and durable material, and when painted, it acquires a glossy finish.

Bakelite lamp holder

Rated Voltage/Current: 250V/4A Cable Clamp: Not Inclueded

Material: Bakelite

Fitting: E27

Finish

White

Black
Gold