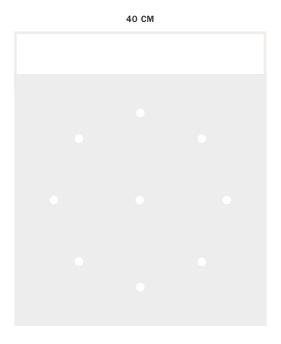

### **Twisted cotton cables**

Ideal for those seeking a natural mood.

#### **Specifications:**

300/300VAC 2x0,75mm<sup>2</sup> or 3x0,75mm<sup>2</sup> Flex Twisted Visible Spiral Cable DOUBLE INSULATION (additional transparent sheath), braided woven cloth textile sleeve.