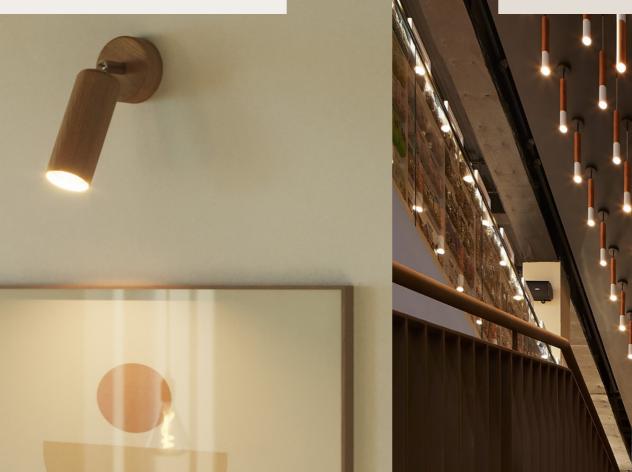

# FILÉ LAMP HOLDERS

Provide your pendant lighting the exact illumination you desire by choosing from a variety of lamps and lamp holders to connect to it. Opt for classic wooden lamp holders, either natural or painted, suitable for exposed bulbs or lampshades. Alternatively, you can pair your creation with the Tub-E14 spot lamp.