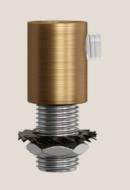

Cover Mat Rated Volt Cable Clau Fitting: **E2** 

Finish

Matt White Matt Black

Cover Mat Rated Volt Cable Clar Fitting: **E2** 

Finish

White
Black
Wenge effe

Neutral

| aterial: Wood<br>oltage/Current: 250V/4/<br>lamp: Plastic Conical<br>E27<br>te<br>ck | A MADE IN IN<br>Code<br>KBL0210<br>KBL0310<br>KBL0110 | Ë        | 10 mm<br>88,5 mm<br>50 mm |
|--------------------------------------------------------------------------------------|-------------------------------------------------------|----------|---------------------------|
|                                                                                      |                                                       |          |                           |
|                                                                                      |                                                       |          | 16                        |
| aterial: Wood<br>oltage/Current: 250V/44<br>lamp: Hidden<br>227                      | - Ali                                                 | UK<br>CA | 16 mm<br>E<br>01<br>50 mm |
| Sk                                                                                   | KBL0316<br>KBL0116                                    |          |                           |
| - Lawren baldan (an OVL -                                                            |                                                       |          | 24 mm                     |
| aterial: Wood<br>oltage/Current: 250V/4/<br>lamp: Hidden<br>E27                      | ₩.                                                    | UK<br>CA | E<br>2<br>50 mm           |
| ffect                                                                                | KBL0224<br>KBL0324<br>KBL0424<br>KBL0124              |          |                           |

🛞 Bark

Cover Mat Rated Vol Cable Cla Fitting: E2

Finish

Neutral Wenge Eff

| Wooden | lamp | holder | for 3XL | cord |
|--------|------|--------|---------|------|
|        |      |        |         |      |