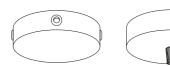

**Creative-Tube Metal Clad Junction box** C€ Material: Steel UK CA Creative-Tubes: 20 mm Holes/Depth: 5/45mm - 87 mm -Finish Code CTBOX Silver Grey

Silver Grey

Silver Grey

Silver Grey